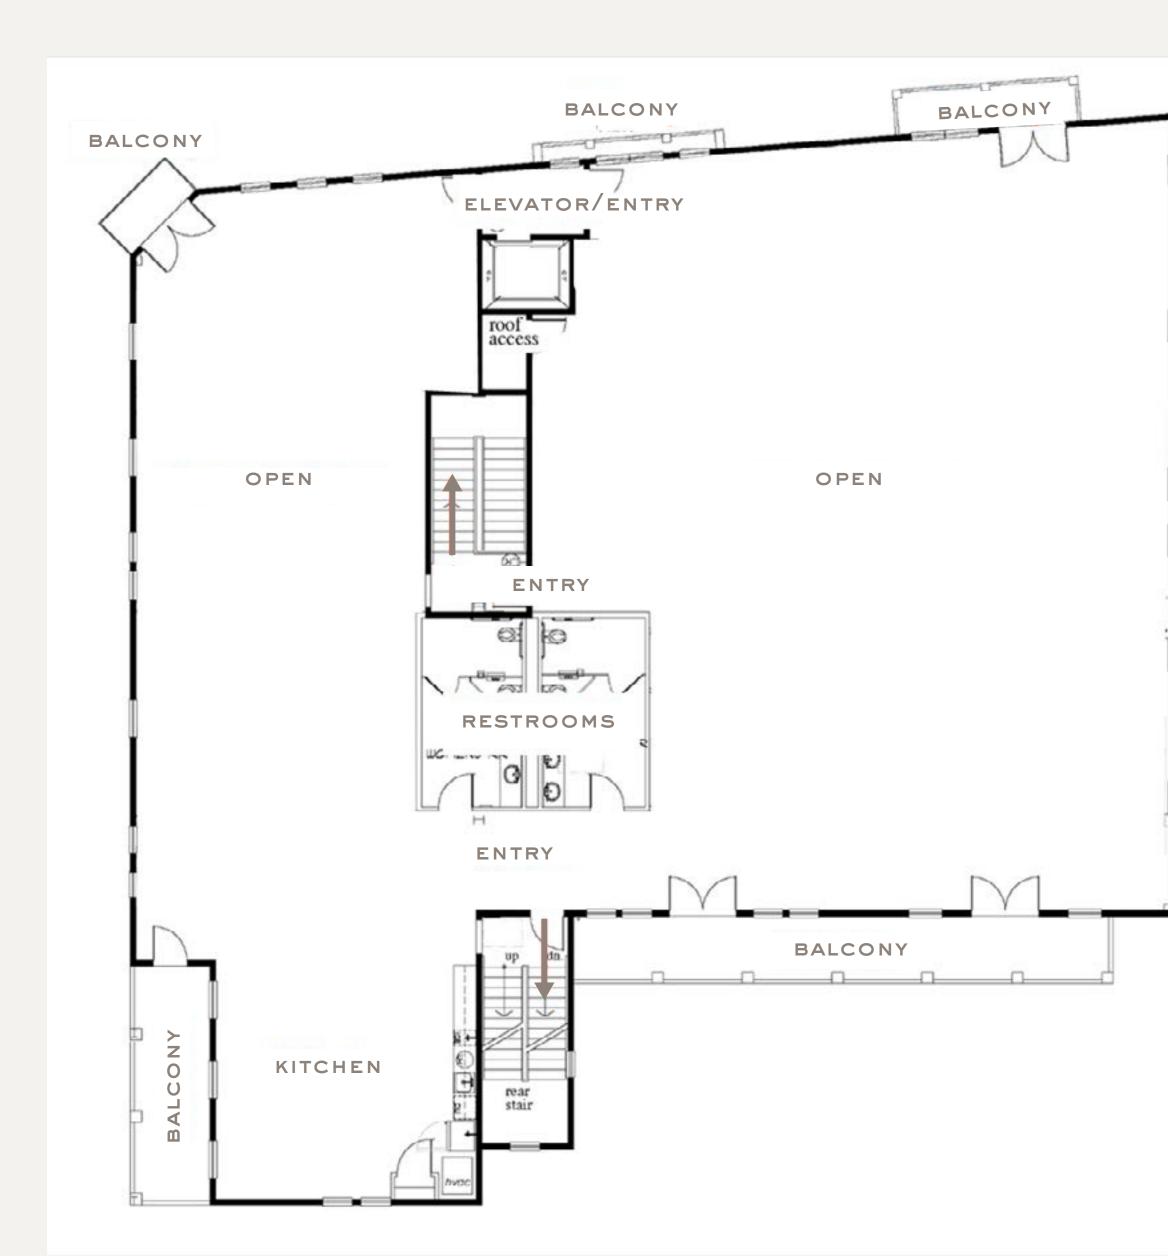

#### PROPERTY FEATURES

- Colleyville City Hall and Library within walking distance
- 7,114 SF Office Space, Entire 3rd Floor
- May Divide
- Private Garage Parking Spaces
- Five Balconies
- Building Signage Available