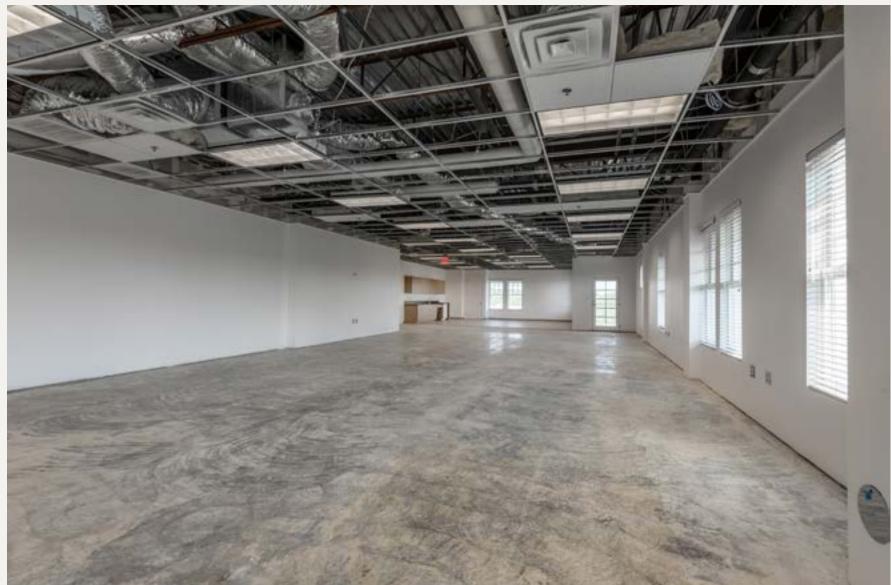

#### PROPERTY FEATURES

- Colleyville City Hall and Library within walking distance
- 7,114 SF Office Space, Entire 3rd Floor
- May Divide
- Private Garage Parking Spaces
- Five Balconies
- Building Signage Available