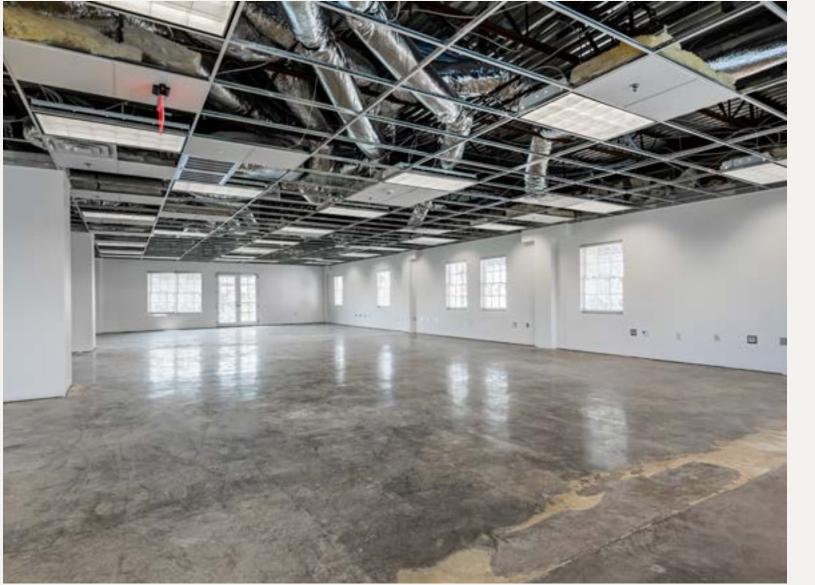

#### PROPERTY FEATURES

- Colleyville City Hall and Library within walking distance
- 7,114 SF Office Space, Entire 3rd Floor
- May Divide
- Private Garage Parking Spaces
- Five Balconies
- Building Signage Available