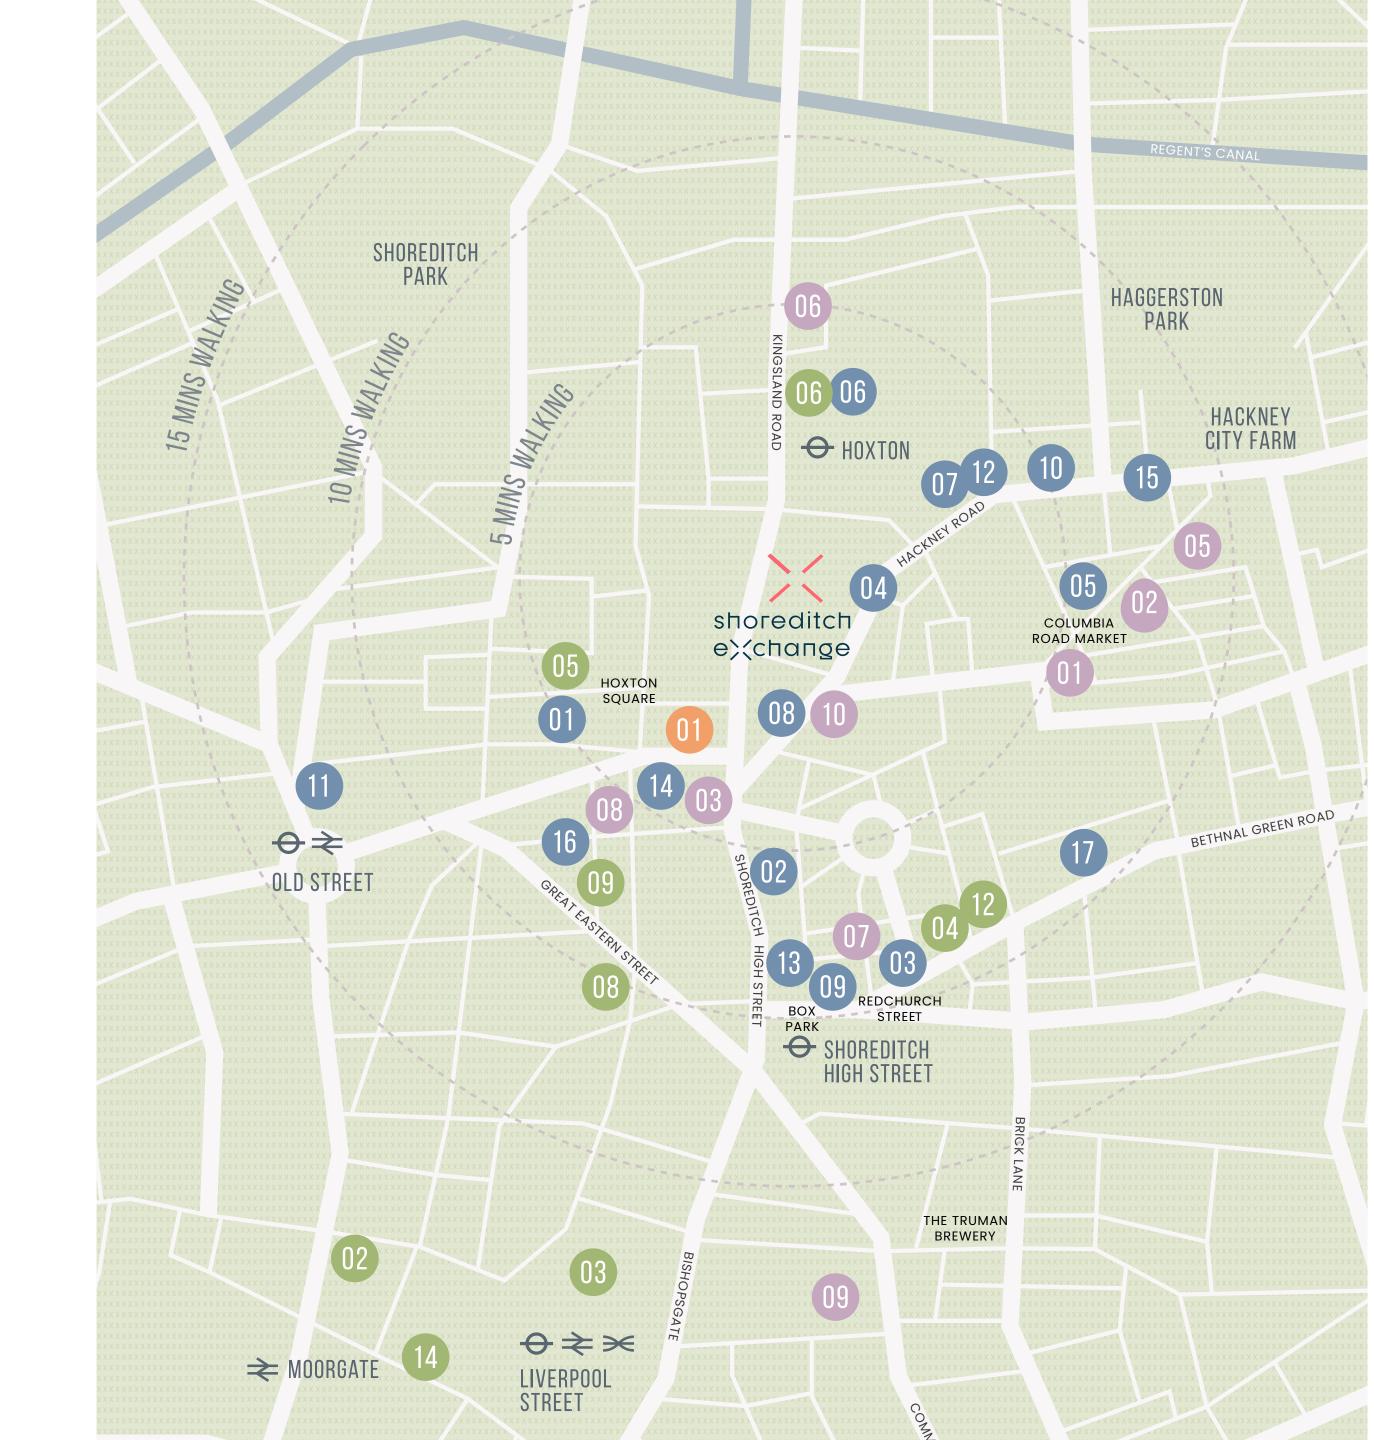

### THE SPACE

Shoreditch Exchange provides over 100,000 square feet of high quality flexible workspace in the heart of Shoreditch over eight inspiring floors.

Less than a 1 minute walk to Hoxton Station, 5 minutes to Shoreditch High Street, 12 minutes to Old Street Station and 1 5 minutes to Liverpool Street station.

### **GREAT LOCATION AND TRANSPORT LINKS**

1 minute walk to Hoxton Station, 10 minute walk to Shoreditch High St station and a 12 minute walk to Old Street Station.

Vibrant East London location with it's abundance of independent restaurants, bars and leisure offerings.

### RESTAURANTS & BARS

- 01 8 Hoxton Square
- 02 Ace Hotel (Hoi Polloi) E1 6JQ

15 The Marksman

16 Bottega Prelibato EC2A 3QB

17 Well and Bucket E2 7DG

- 03 Charista E1 6LA
- 04 Music & Beans
- 05 Brawn E2 7RG
- 06 Fabrique Bakery E2 8HZ
- 07 Long White Cloud E2 8JL
- 08 Looking Glass E2 7NX
- 09 Lyle's E1 6JJ

### **GALLERIES & CULTURE**

- 04 Electric Cinema E2 7DP
- Museur E2 8EA
- O8 Jealous Gallery EC2A 3PT
- Pure Evil Gallery EC2A 4XS

### BOUTIQUES & SHOPPING

- 02 Bloomberg Space EC2A 1HD
  - - Atomic Antiques E1 6JE

- () | Angela Flanders E2 7QB

- **□**4 Broadway Market
- O5 Columbia Road Flower Market E2 7RG
- 06 Love Vinyl E2 8JD
- Redchurch Street Featured boutiques: Aesop, Aimé, J.Crew, Labour and Wait, Sunspel, Versus Versace
- 08 SCP EC2A 3BX
- 09 Spitalfields Market E1 6EW