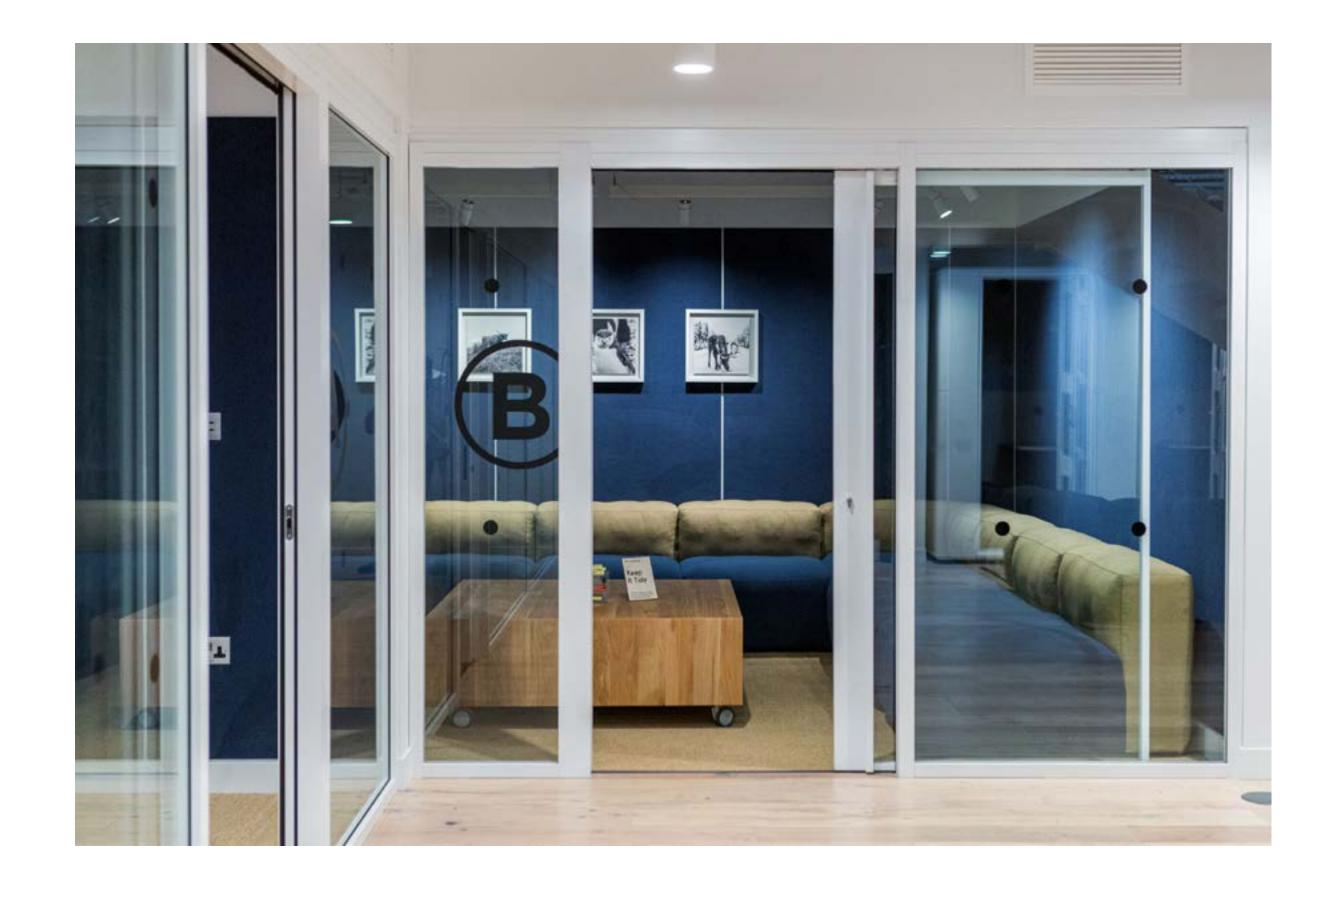

Offering beautifully designed and light filled private lockable offices for companies of 1 - 140 people, meeting rooms, hot desks, event spaces and a range of breakout areas.

Open 24/7 with unbeatable amenities including a 3,500 square foot roof terrace, onsite (free) coffee barista, mailroom, secure bike store, showers, beer taps, over 50 phone booths, 90 meeting rooms and a range of event spaces.

## WALK INTO SHOREDITCH EXCHANGE AND BECOME PART OF THE COMMUNITY.

We are open 24/7, work whenever suits you.

Our community team are here for you. From taking in your packages, making you and your guests feel welcome and running our curated events programme. We ensure you have the best and most productive time possible while you're at Shoreditch Exchange.

### KEY AMENITIES

SHOREDITCH EXCHANGE OFFERS EIGHT
FLOORS OF BEAUTIFULLY DESIGNED PRIVATE
OFFICES AND SHARED WORKSPACE

- **Open 24/7**
- On-site barista
- Breakout space and hot desks
- **™** Over 90 meeting rooms
- Cover 50 phone booths
- 3,500 square foot roofterrrace