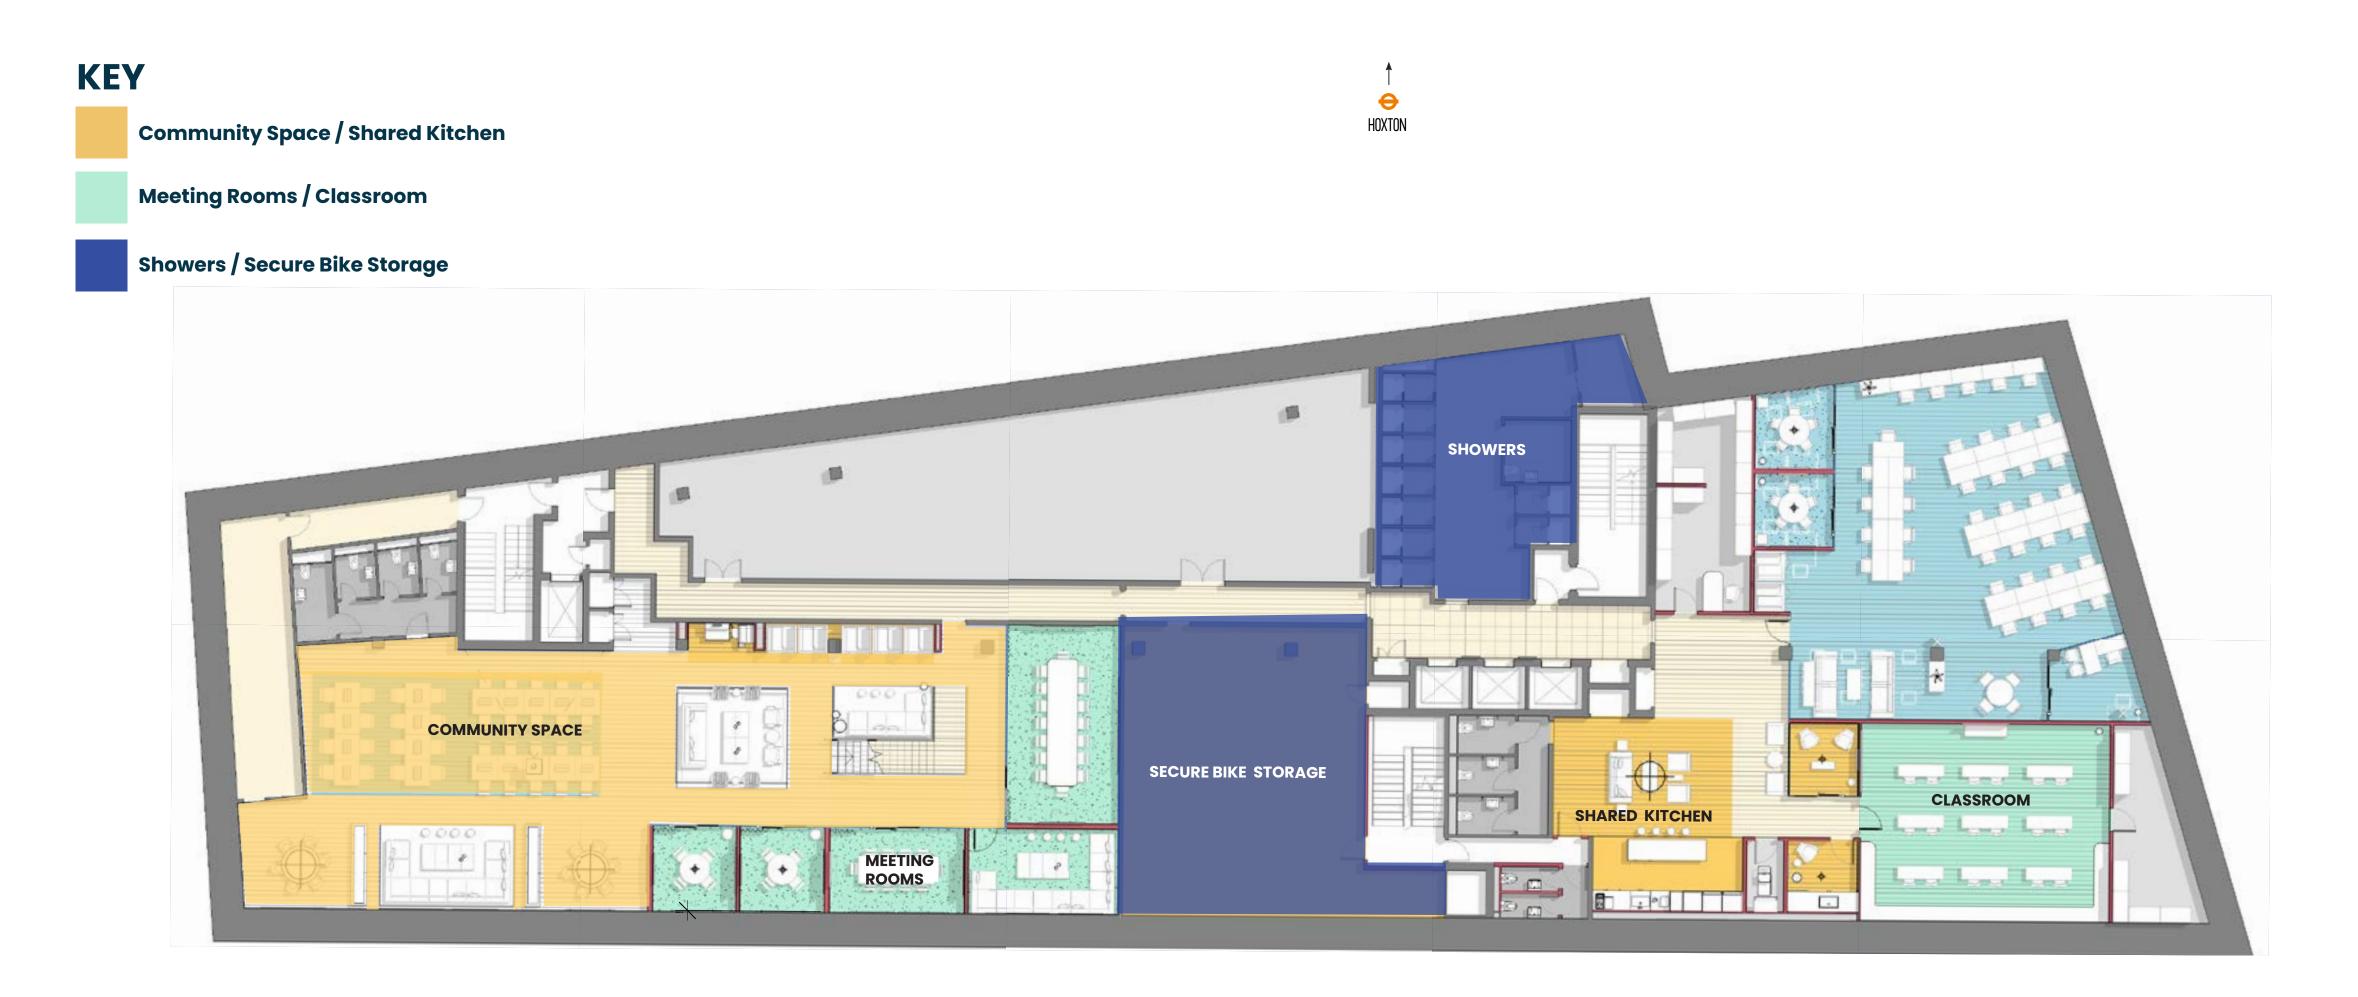

he Marksman

16 Bottega Prelibato EC2A 3QB

17 Well and Bucket E2 7DG

- 03 Charista E1 6LA
- 04 Music & Beans
- 05 Brawn E2 7RG
- 06 Fabrique Bakery E2 8HZ
- 07 Long White Cloud E2 8JL
- 08 Looking Glass E2 7NX
- 09 Lyle's E1 6JJ

### **GALLERIES & CULTURE**

- 04 Electric Cinema E2 7DP
- Museur E2 8EA
- O8 Jealous Gallery EC2A 3PT
- Pure Evil Gallery EC2A 4XS

### BOUTIQUES & SHOPPING

- 02 Bloomberg Space EC2A 1HD
  - - Atomic Antiques E1 6JE

- () | Angela Flanders E2 7QB

- **□**4 Broadway Market
- O5 Columbia Road Flower Market E2 7RG
- 06 Love Vinyl E2 8JD
- Redchurch Street Featured boutiques: Aesop, Aimé, J.Crew, Labour and Wait, Sunspel, Versus Versace
- 08 SCP EC2A 3BX
- 09 Spitalfields Market E1 6EW



Shared Community Spaces of the Spaces of the



### **LOWER GROUND** Floor



### **GROUND** Floor



### FIRST Floor



### **SECOND** Floor



### **SIXTH** Floor









CONTACT

DAVID KAISER

07861 396647 / 020 8050 3325 hello@shoreditch-exchange.com or david@shoreditch-exchange.com Senna Building Gorsuch Place