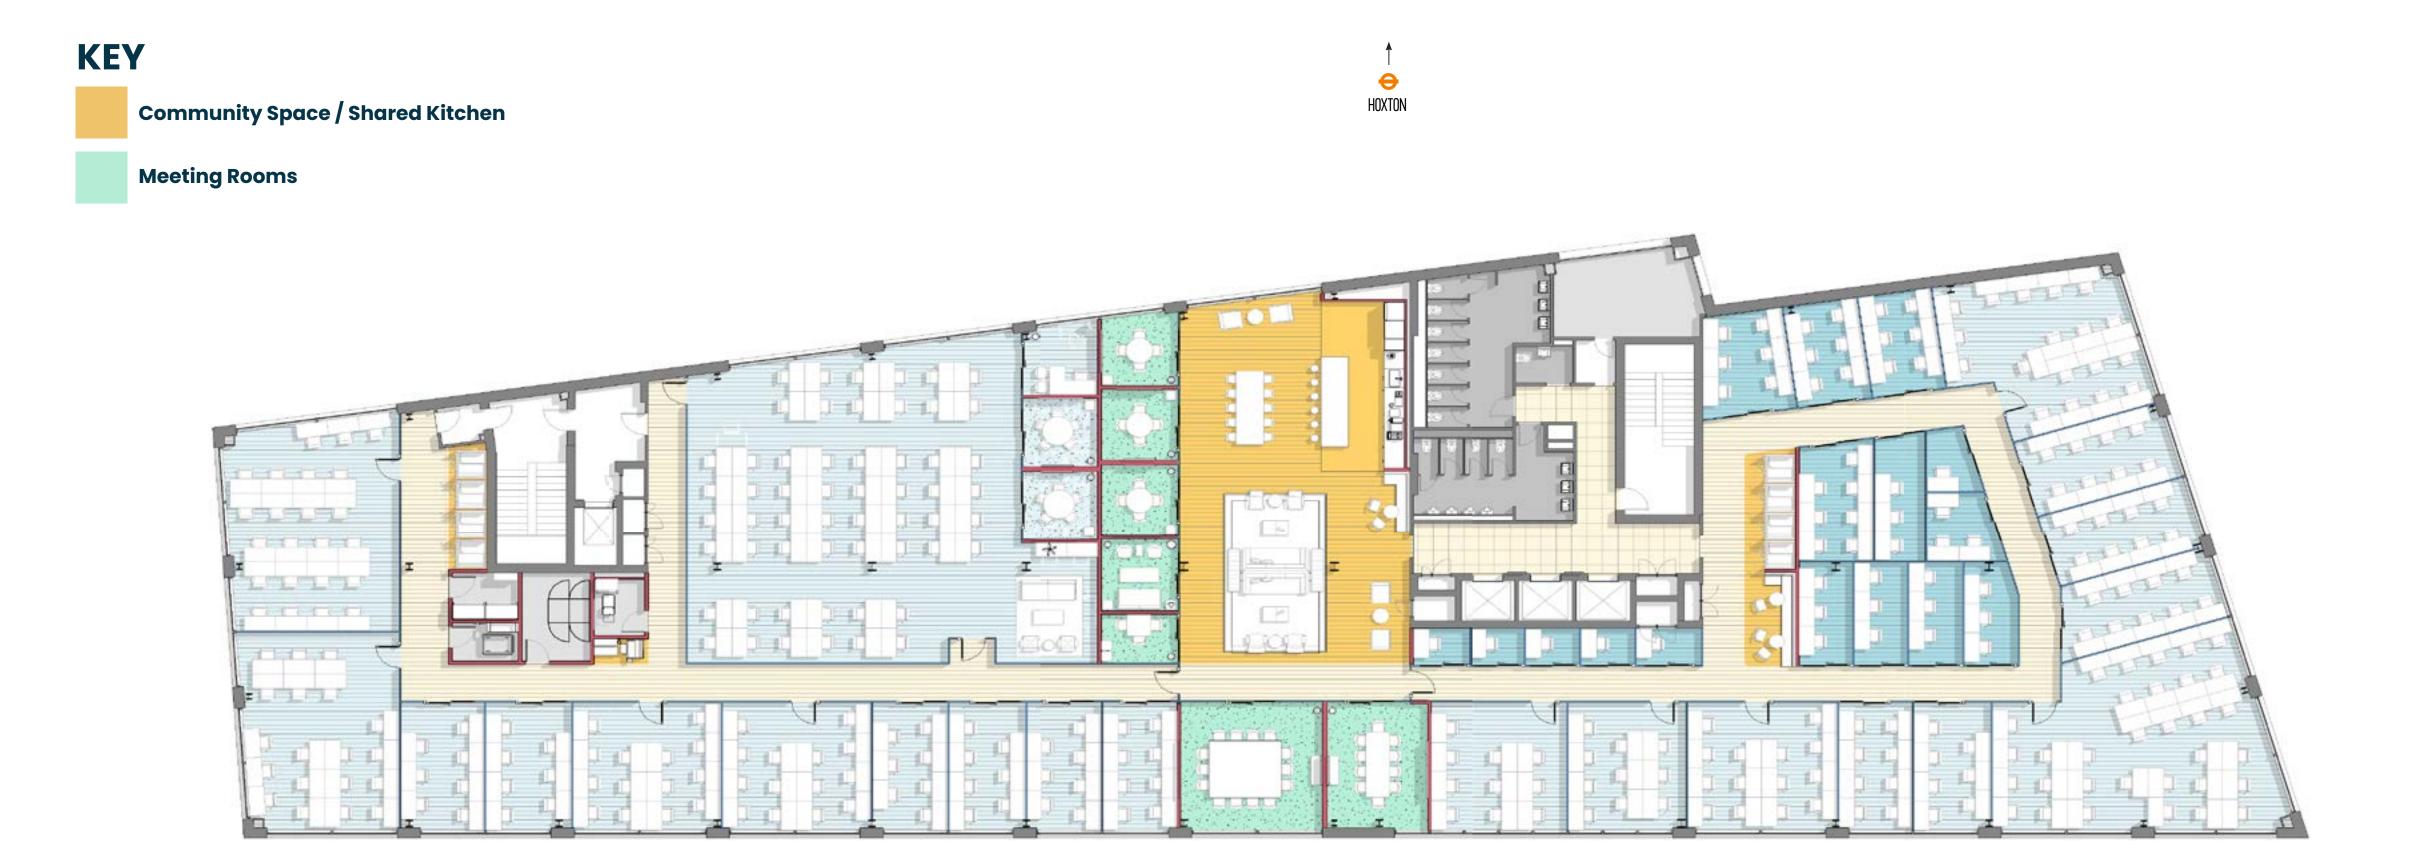

DG

- 03 Charista E1 6LA
- 04 Music & Beans
- 05 Brawn E2 7RG
- 06 Fabrique Bakery E2 8HZ
- 07 Long White Cloud E2 8JL
- 08 Looking Glass E2 7NX
- 09 Lyle's E1 6JJ

### **GALLERIES & CULTURE**

- 04 Electric Cinema E2 7DP
- Museur E2 8EA
- O8 Jealous Gallery EC2A 3PT
- Pure Evil Gallery EC2A 4XS

### BOUTIQUES & SHOPPING

- 02 Bloomberg Space EC2A 1HD
  - - Atomic Antiques E1 6JE

- () | Angela Flanders E2 7QB

- **□**4 Broadway Market
- O5 Columbia Road Flower Market E2 7RG
- 06 Love Vinyl E2 8JD
- Redchurch Street Featured boutiques: Aesop, Aimé, J.Crew, Labour and Wait, Sunspel, Versus Versace
- 08 SCP EC2A 3BX
- 09 Spitalfields Market E1 6EW



Shared Community Spaces of the Spaces of the



### **LOWER GROUND** Floor



### **GROUND** Floor



### FIRST Floor



### **SECOND** Floor



### **SIXTH** Floor









CONTACT

DAVID KAISER

07861 396647 / 020 8050 3325 hello@shoreditch-exchange.com or david@shoreditch-exchange.com Senna Building Gorsuch Place