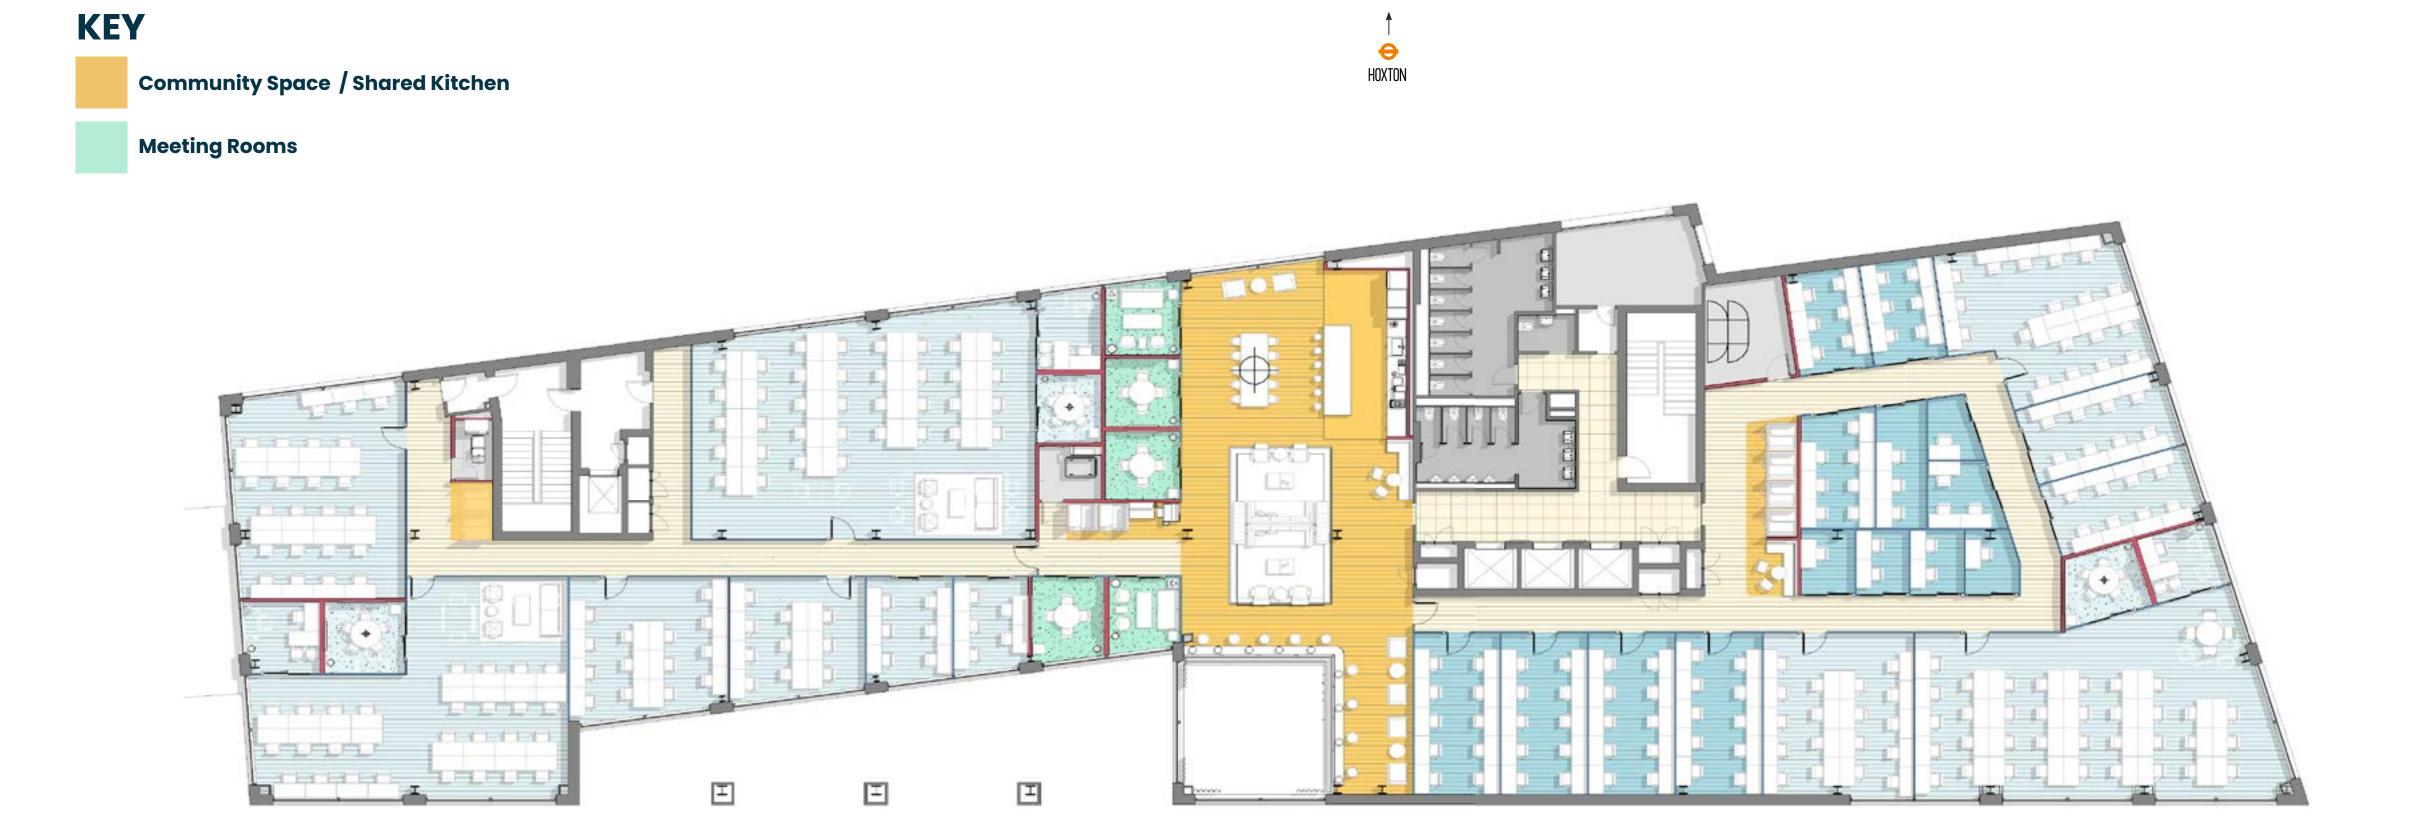

17 Well and Bucket E2 7DG

- 03 Charista E1 6LA
- 04 Music & Beans
- 05 Brawn E2 7RG
- 06 Fabrique Bakery E2 8HZ
- 07 Long White Cloud E2 8JL
- 08 Looking Glass E2 7NX
- 09 Lyle's E1 6JJ

### **GALLERIES & CULTURE**

- 04 Electric Cinema E2 7DP
- Museur E2 8EA
- O8 Jealous Gallery EC2A 3PT
- Pure Evil Gallery EC2A 4XS

### BOUTIQUES & SHOPPING

- 02 Bloomberg Space EC2A 1HD
  - - Atomic Antiques E1 6JE

- () | Angela Flanders E2 7QB

- **□**4 Broadway Market
- O5 Columbia Road Flower Market E2 7RG
- 06 Love Vinyl E2 8JD
- Redchurch Street Featured boutiques: Aesop, Aimé, J.Crew, Labour and Wait, Sunspel, Versus Versace
- 08 SCP EC2A 3BX
- 09 Spitalfields Market E1 6EW



Shared Community Spaces of the Spaces of the



### **LOWER GROUND** Floor



### **GROUND** Floor



### FIRST Floor



### **SECOND** Floor



### **SIXTH** Floor









CONTACT

DAVID KAISER

07861 396647 / 020 8050 3325 hello@shoreditch-exchange.com or david@shoreditch-exchange.com Senna Building Gorsuch Place