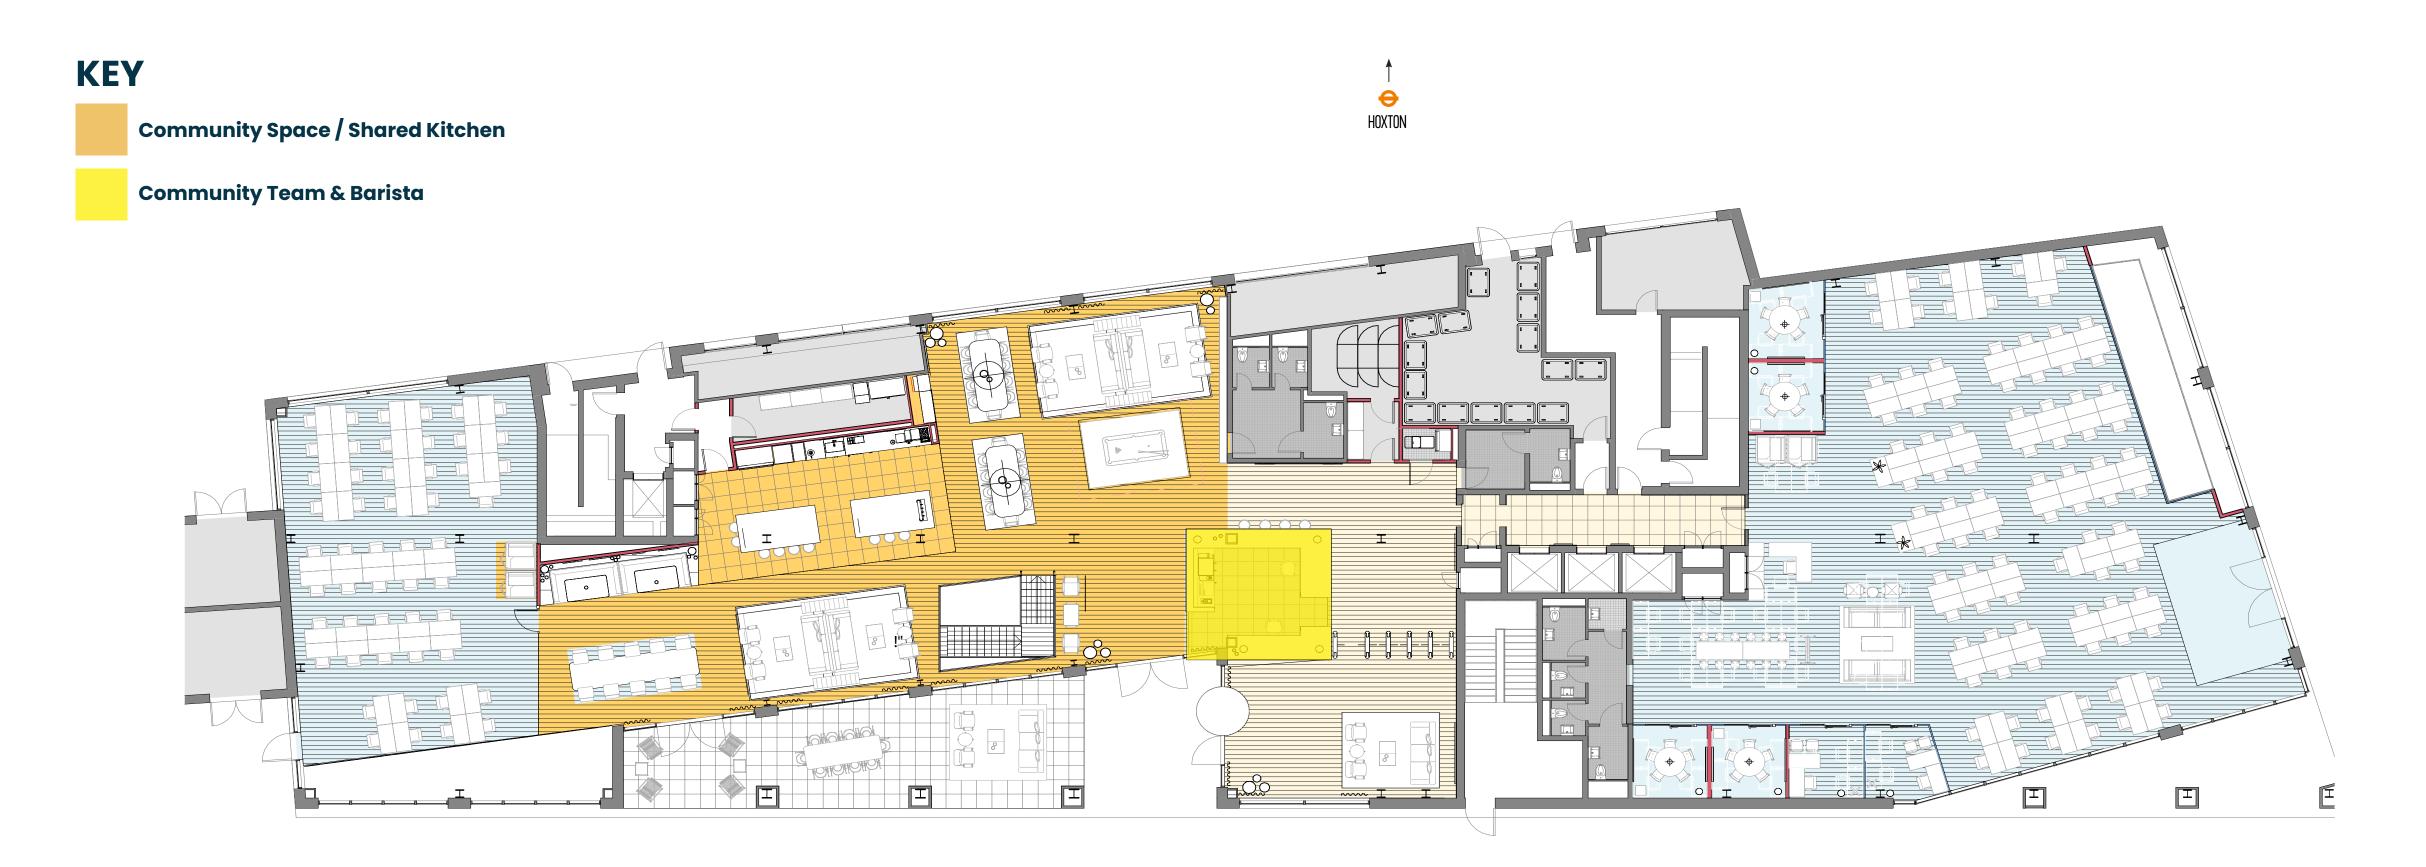

Prelibato EC2A 3QB

17 Well and Bucket E2 7DG

- 03 Charista E1 6LA
- 04 Music & Beans
- 05 Brawn E2 7RG
- 06 Fabrique Bakery E2 8HZ
- 07 Long White Cloud E2 8JL
- 08 Looking Glass E2 7NX
- 09 Lyle's E1 6JJ

### **GALLERIES & CULTURE**

- 04 Electric Cinema E2 7DP
- Museur E2 8EA
- O8 Jealous Gallery EC2A 3PT
- Pure Evil Gallery EC2A 4XS

### BOUTIQUES & SHOPPING

- 02 Bloomberg Space EC2A 1HD
  - - Atomic Antiques E1 6JE

- () | Angela Flanders E2 7QB

- **□**4 Broadway Market
- O5 Columbia Road Flower Market E2 7RG
- 06 Love Vinyl E2 8JD
- Redchurch Street Featured boutiques: Aesop, Aimé, J.Crew, Labour and Wait, Sunspel, Versus Versace
- 08 SCP EC2A 3BX
- 09 Spitalfields Market E1 6EW



Shared Community Spaces of the Spaces of the



### **LOWER GROUND** Floor



### **GROUND** Floor



### FIRST Floor



### **SECOND** Floor



### **SIXTH** Floor









CONTACT

DAVID KAISER

07861 396647 / 020 8050 3325 hello@shoreditch-exchange.com or david@shoreditch-exchange.com Senna Building Gorsuch Place