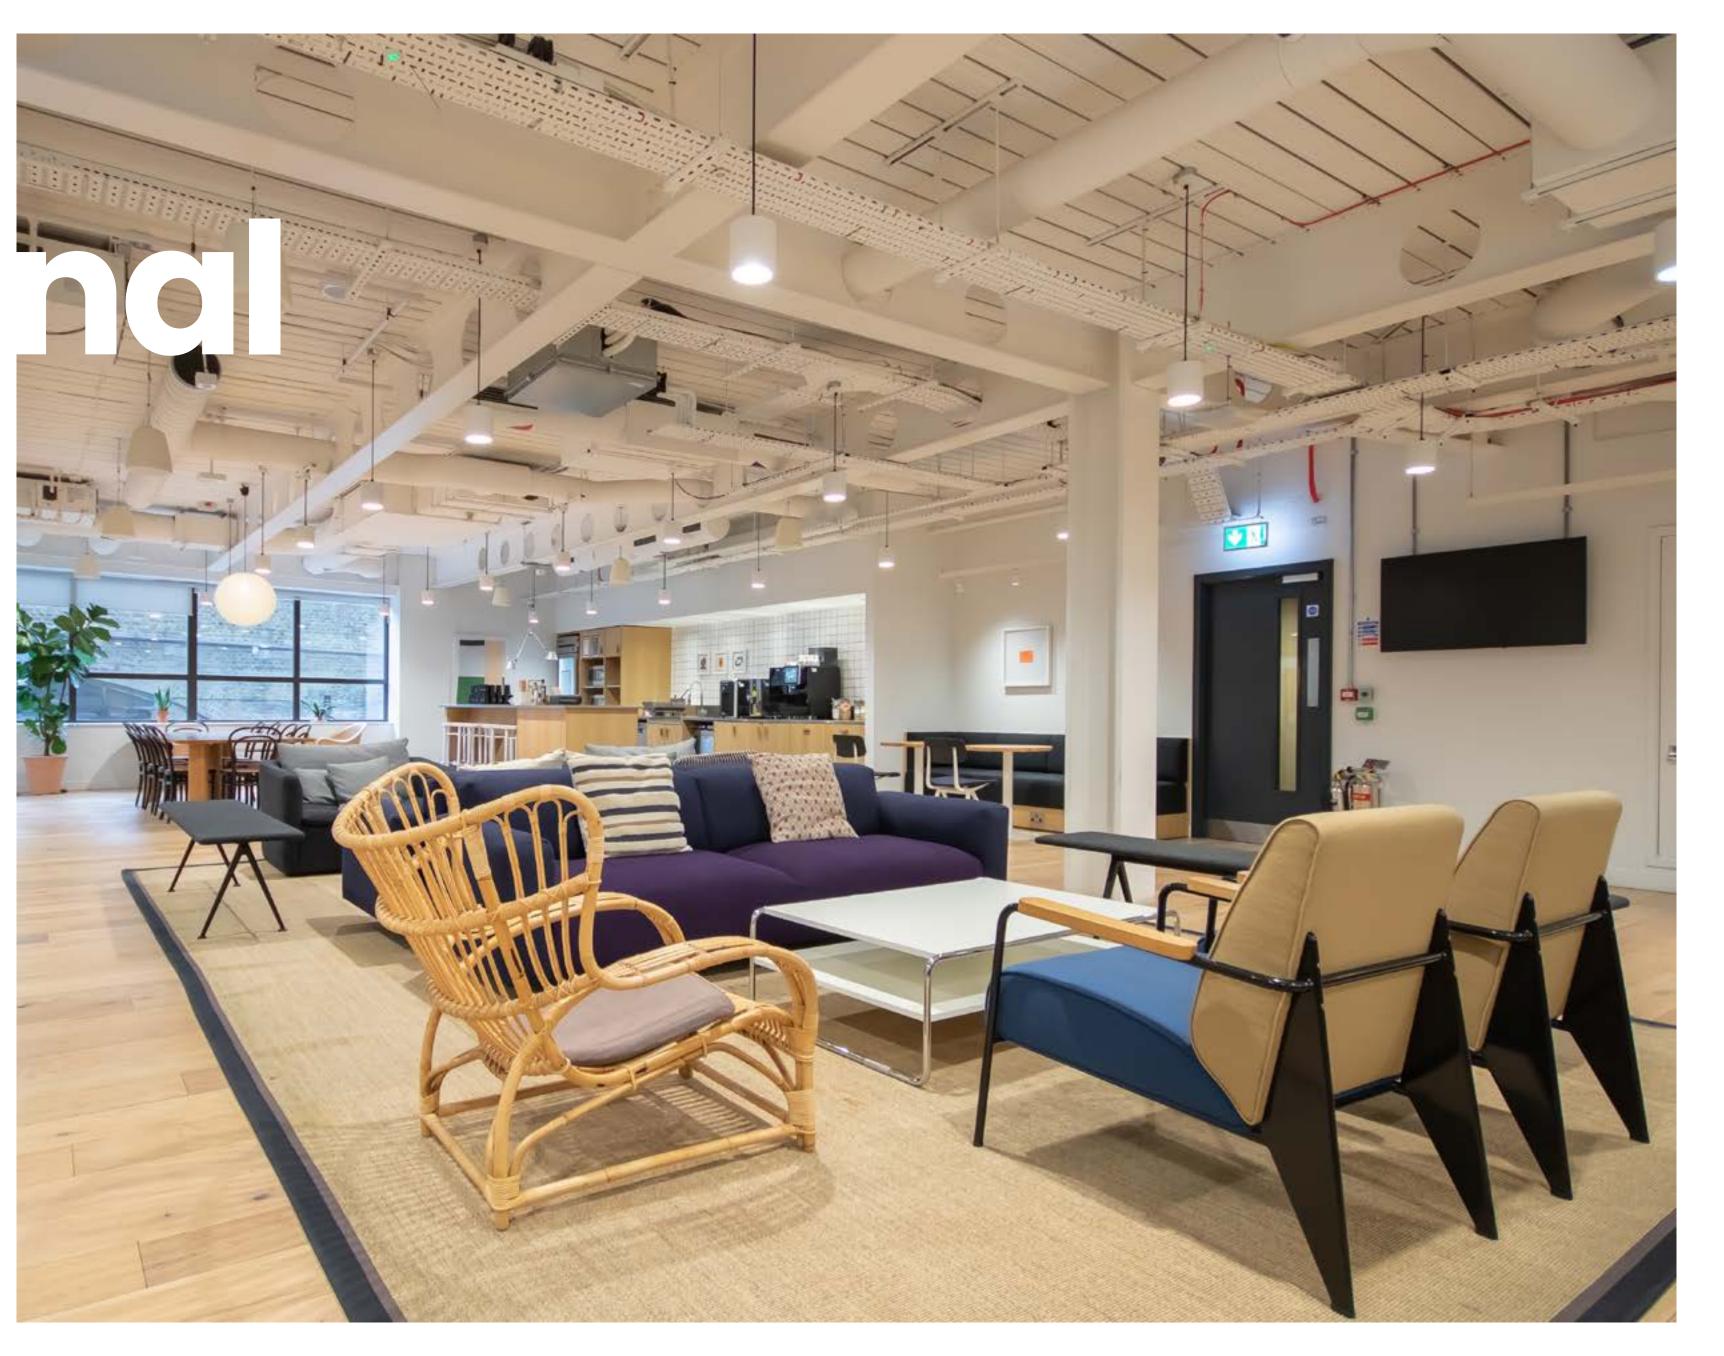

Offering beautifully designed and light filled private lockable offices for companies of 1 - 140 people, meeting rooms, hot desks, event spaces and a range of breakout areas.

Open 24/7 with unbeatable amenities including a 3,500 square foot roof terrace, onsite (free) coffee barista, mailroom, secure bike store, showers, beer taps, over 50 phone booths, 90 meeting rooms and a range of event spaces.

## WALK INTO SHOREDITCH EXCHANGE AND BECOME PART OF THE COMMUNITY.

We are open 24/7, work whenever suits you.

Our community team are here for you. From taking in your packages, making you and your guests feel welcome and running our curated events programme. We ensure you have the best and most productive time possible while you're at Shoreditch Exchange.

### KEY AMENITIES

SHOREDITCH EXCHANGE OFFERS EIGHT
FLOORS OF BEAUTIFULLY DESIGNED PRIVATE
OFFICES AND SHARED WORKSPACE

- **Open 24/7**
- On-site barista
- Breakout space and hot desks
- **™** Over 90 meeting rooms
- Cover 50 phone booths
- 3,500 square foot roofterrrace