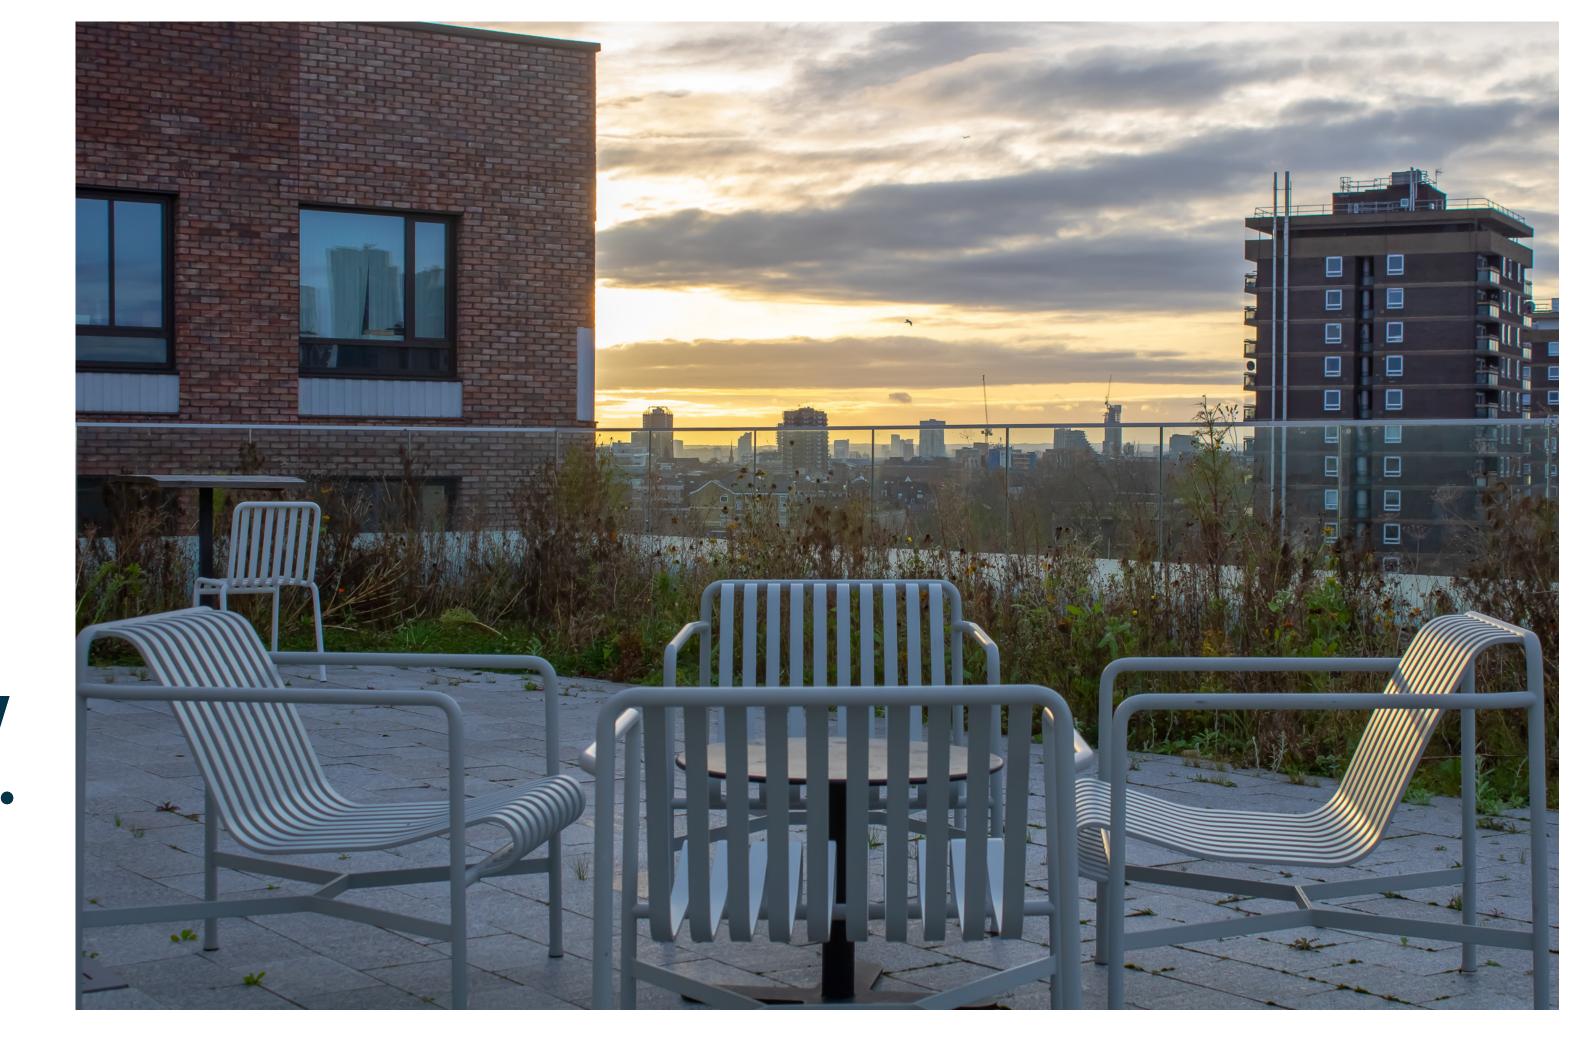

### KEY AMENITIES

SHOREDITCH EXCHANGE OFFERS EIGHT
FLOORS OF BEAUTIFULLY DESIGNED PRIVATE
OFFICES AND SHARED WORKSPACE

- **Open 24/7**
- On-site barista
- Breakout space and hot desks
- **™** Over 90 meeting rooms
- Cover 50 phone booths
- 3,500 square foot roofterrrace

### **AMENITIES**

BREEAM-Certified

Bike Storage

Mother's Room

Sixth-Floor Terrace

Plants

EPC A Rating

Free Workshops