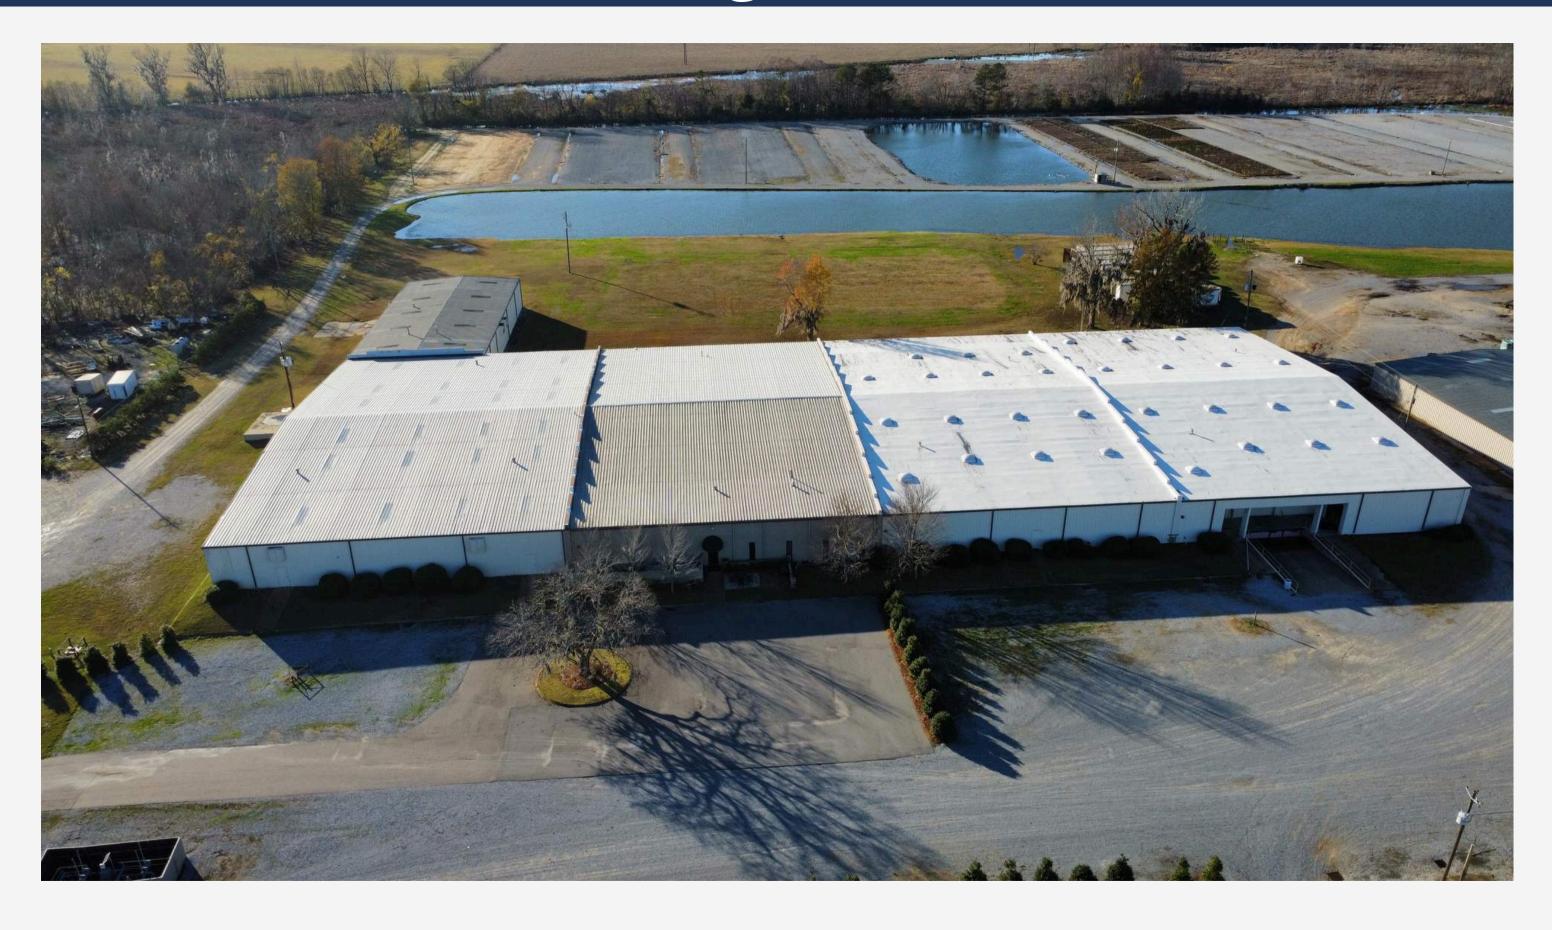

# Building C

### Building C Aerial

#### Building C

Building C

57,000 SQFT - Warehouse

13,000 SQFT -Flex/Showroom

4,000 SQFT - Office

74,000 SQFT - Total

Lease Rate - \$4.25 PSF MG

- -2 Drive in Doors
- -3 Docks
- -Can be Subdivided
- -Ample Parking
- -Sprinkled