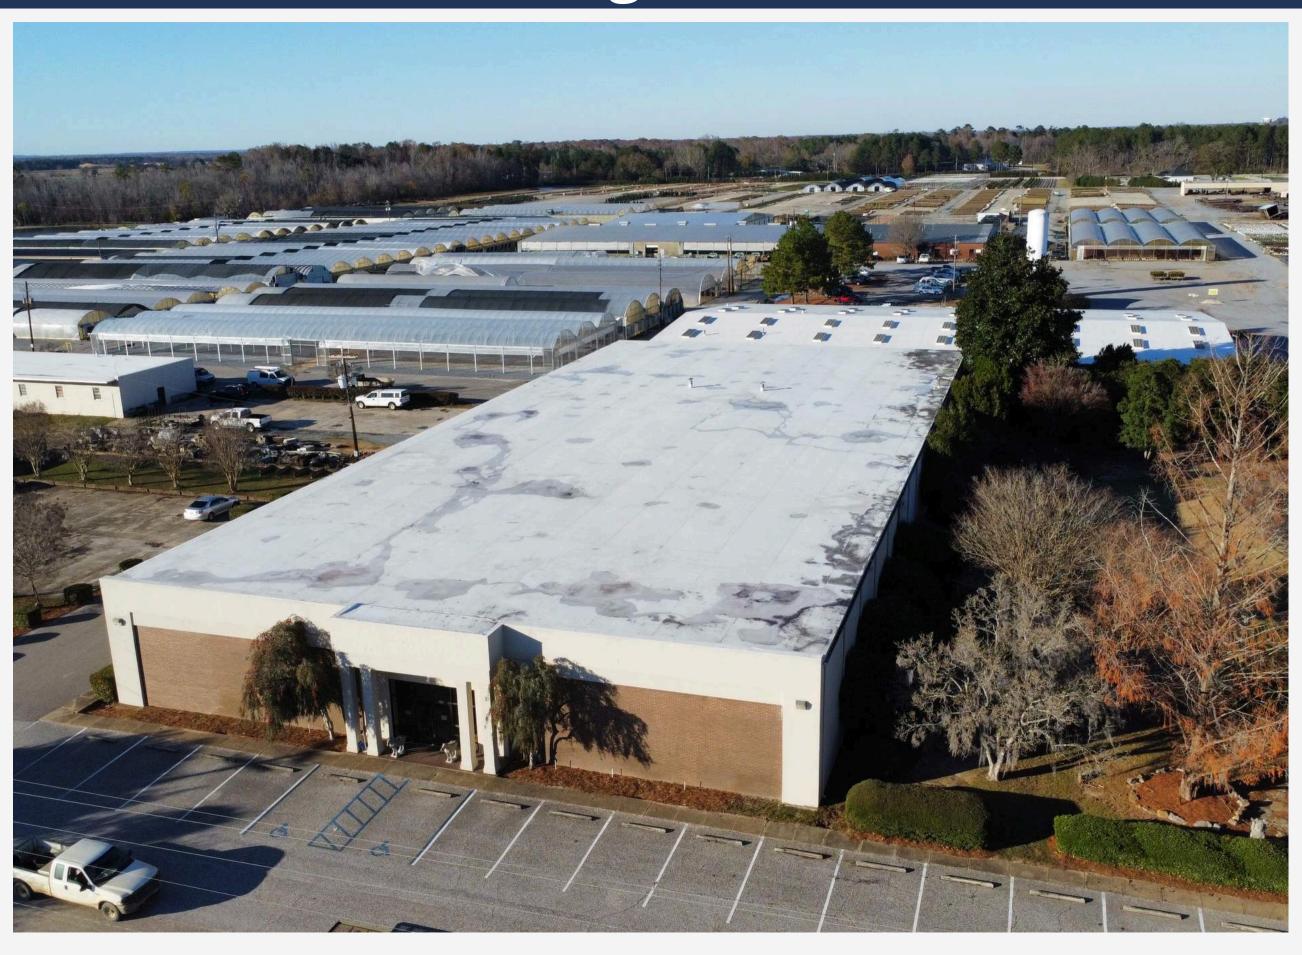

# High Level Aerial

0000

#### Building A

Building A
28,000 SQFT - Warehouse

9,600 SQFT - Class B Office

Heated and Cooled Flex Space

53,600 SQFT - Total

Lease Rate: \$4.25 PSF MG

- -Two Drive in Doors
- -Truck Dock
- -Can be Subdivided

Building A

#### Building A Aerial