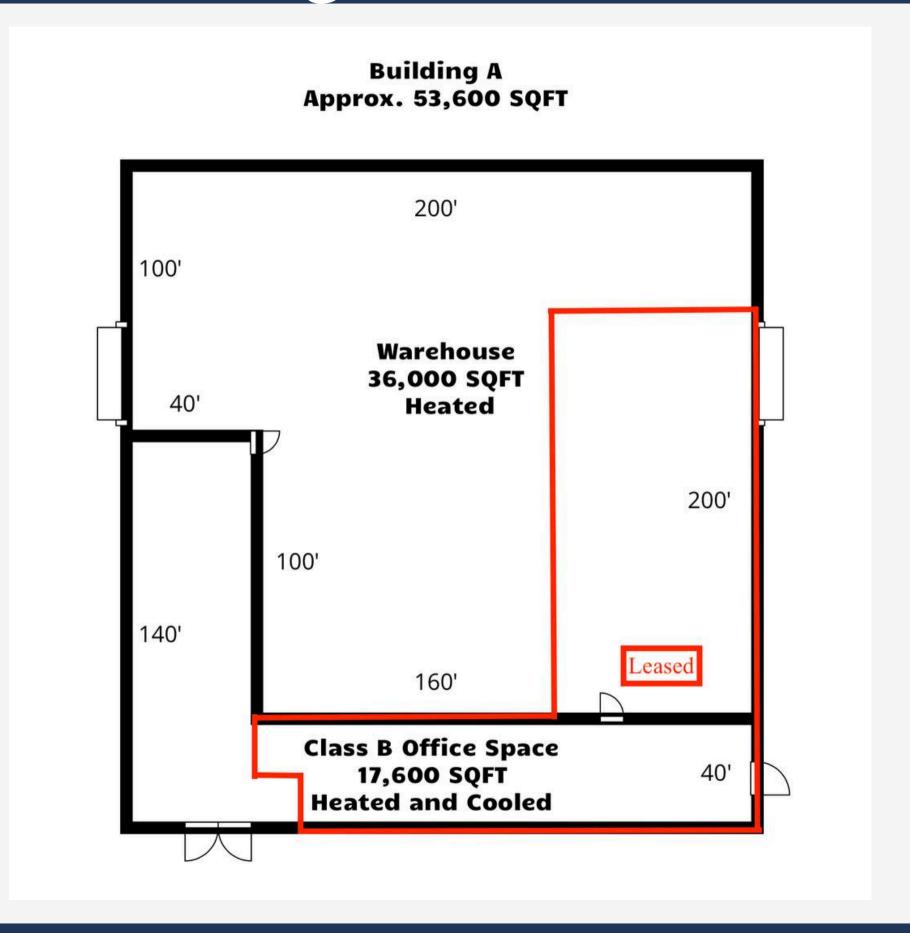

## Building A - Floor Plan

#### Building A

Building A
28,000 SQFT - Warehouse

9,600 SQFT - Class B Office

Heated and Cooled Flex Space

53,600 SQFT - Total

Lease Rate: \$4.25 PSF MG

- -Two Drive in Doors
- -Truck Dock
- -Can be Subdivided