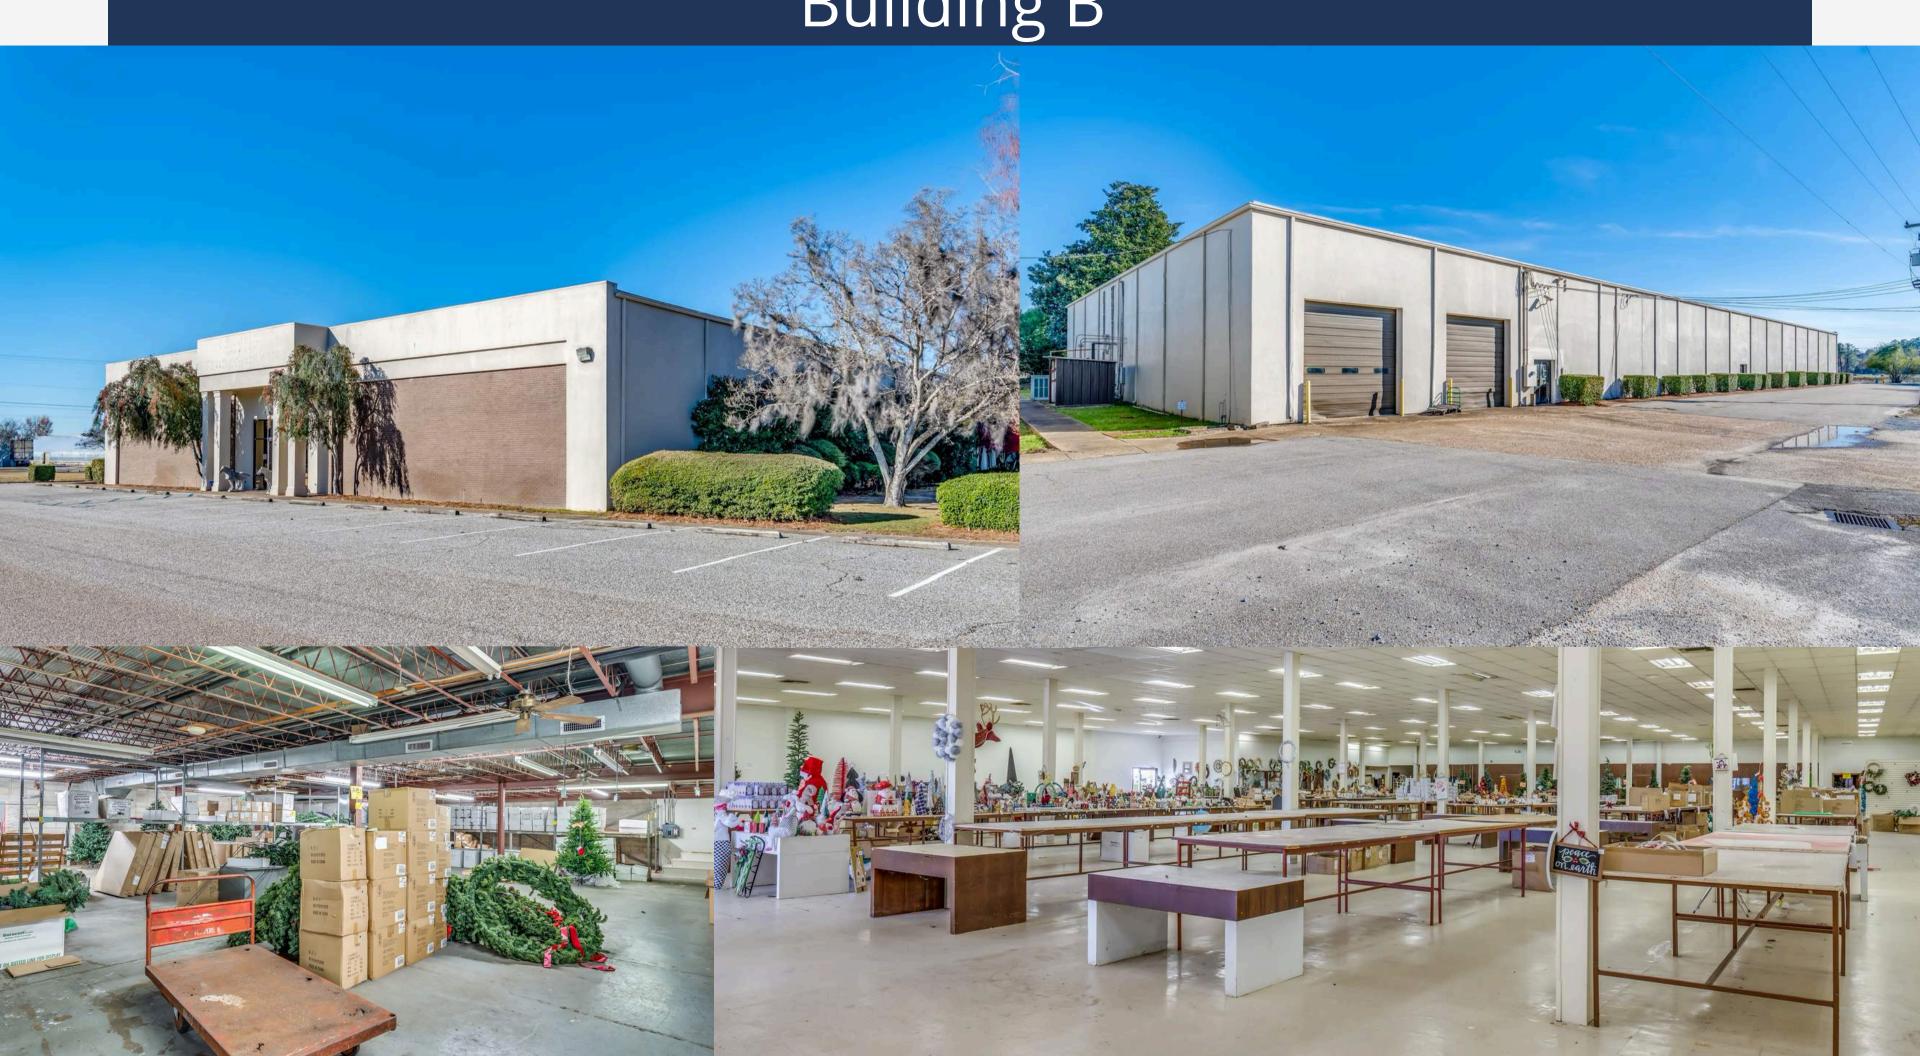

#### Building B

Building B 27,600 SQFT -Total Heated and Cooled Flex Space Lease Rate: \$4.25 PSF MG

- -Two Rolll Up Doors
- -Cannot be Subdivided
- -Ample Parking
- -Lends itself to retail/office
- 17,725 SQFT Open Floor Space

# Building B