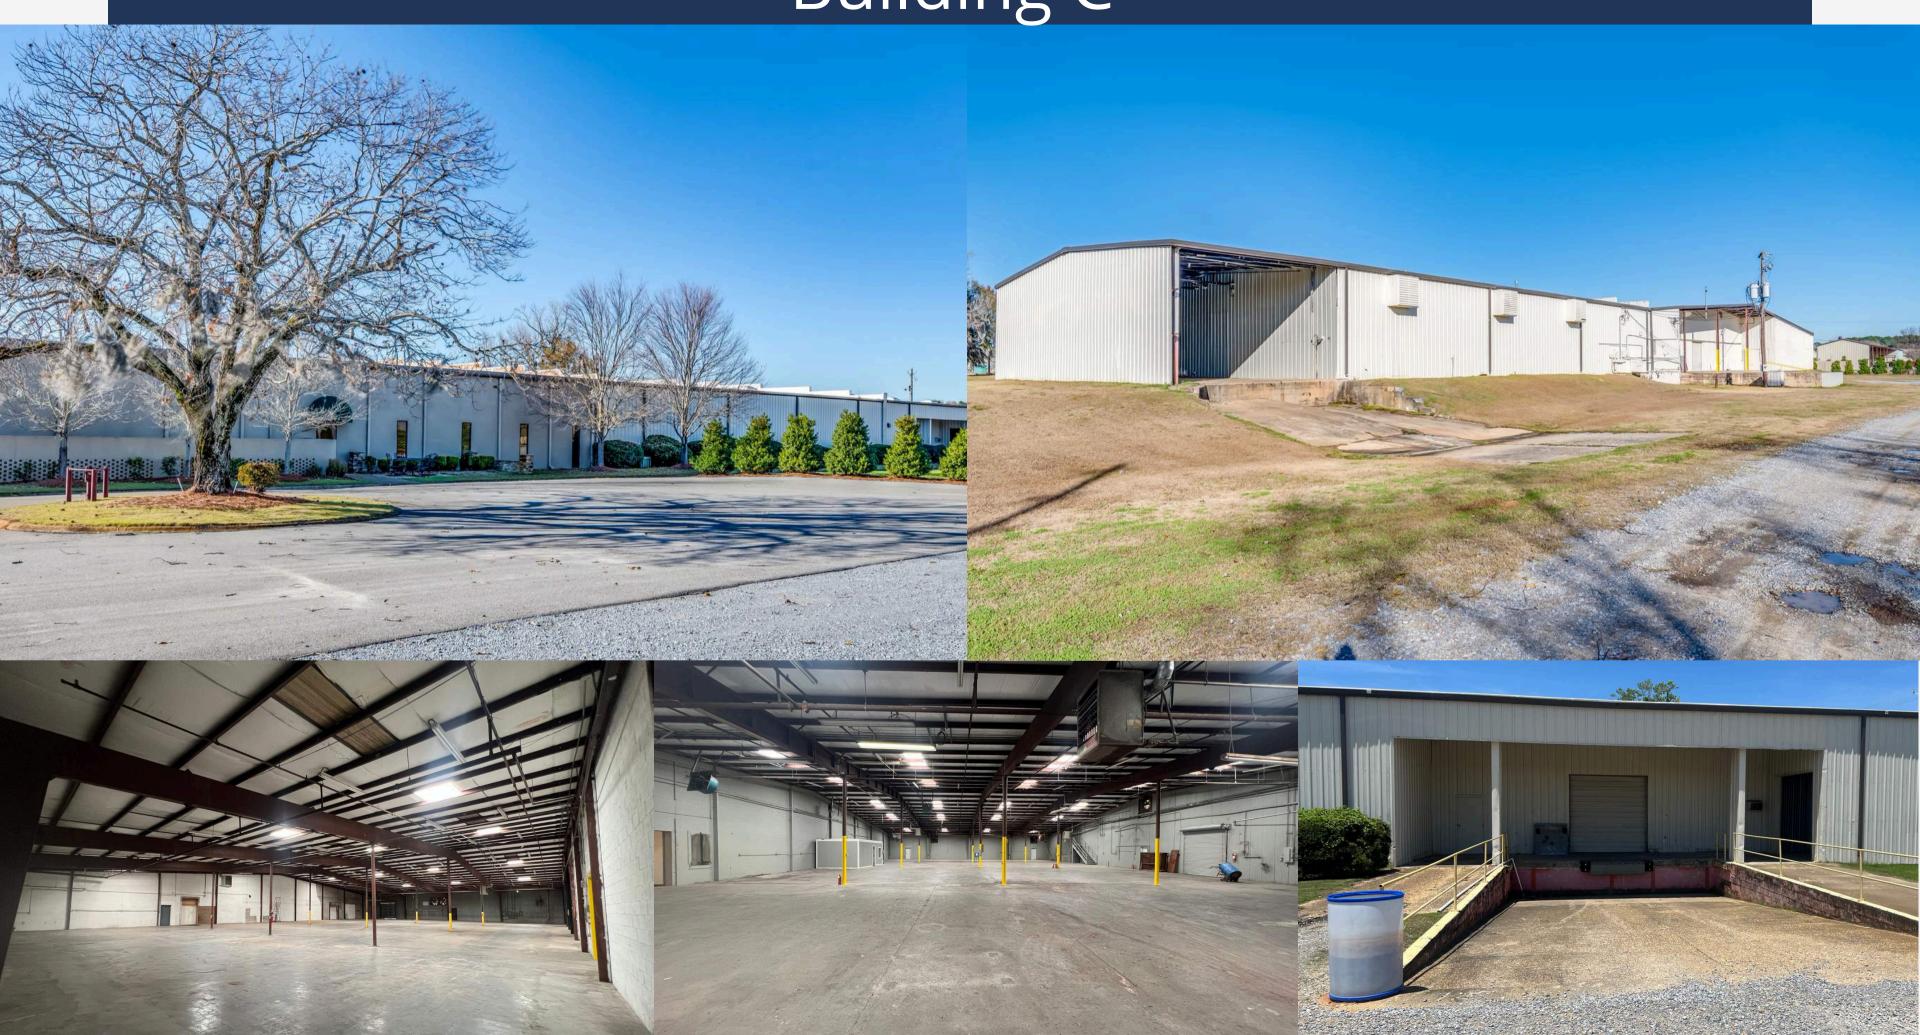

#### Building C

Building C

57,000 SQFT - Warehouse

13,000 SQFT -Flex/Showroom

4,000 SQFT - Office

74,000 SQFT - Total

Lease Rate - \$4.25 PSF MG

- -2 Drive in Doors
- -3 Docks
- -Can be Subdivided
- -Ample Parking
- -Sprinkled

# Building C

### Building C Aerial