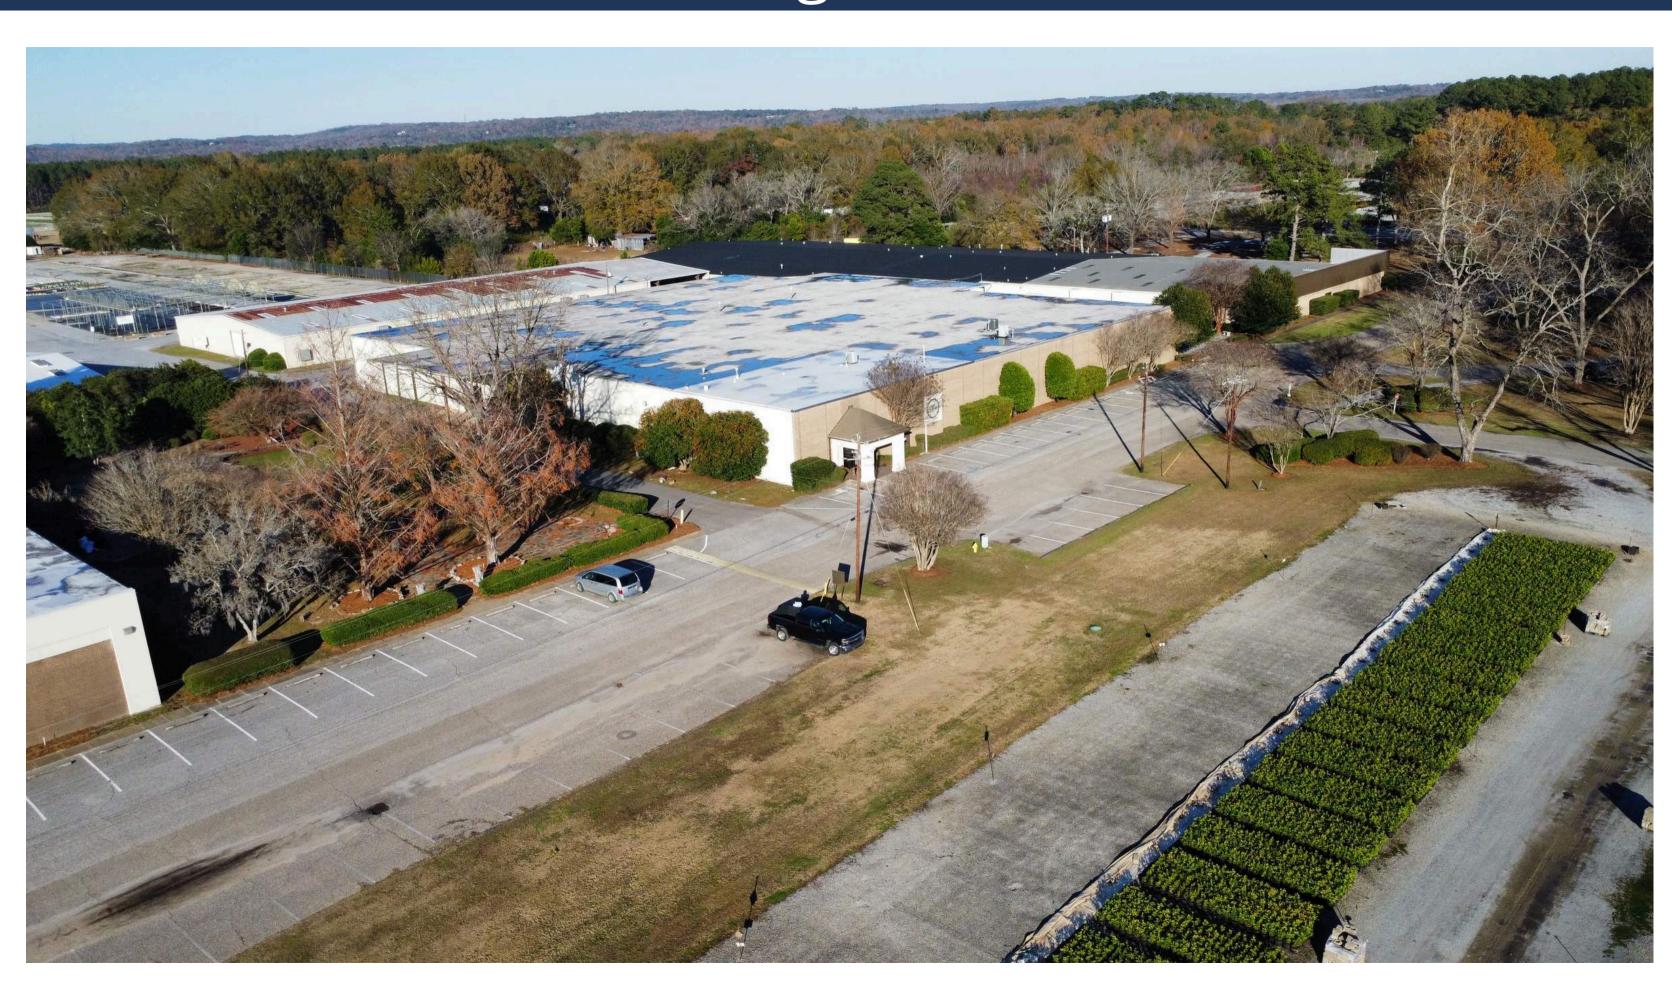

# High Level Aerial

0000

#### Building A

Building A
28,000 SQFT - Warehouse

9,600 SQFT - Class B Office

Heated and Cooled Flex Space

53,600 SQFT - Total

Lease Rate: \$4.25 PSF MG

- -Two Drive in Doors
- -Truck Dock
- -Can be Subdivided