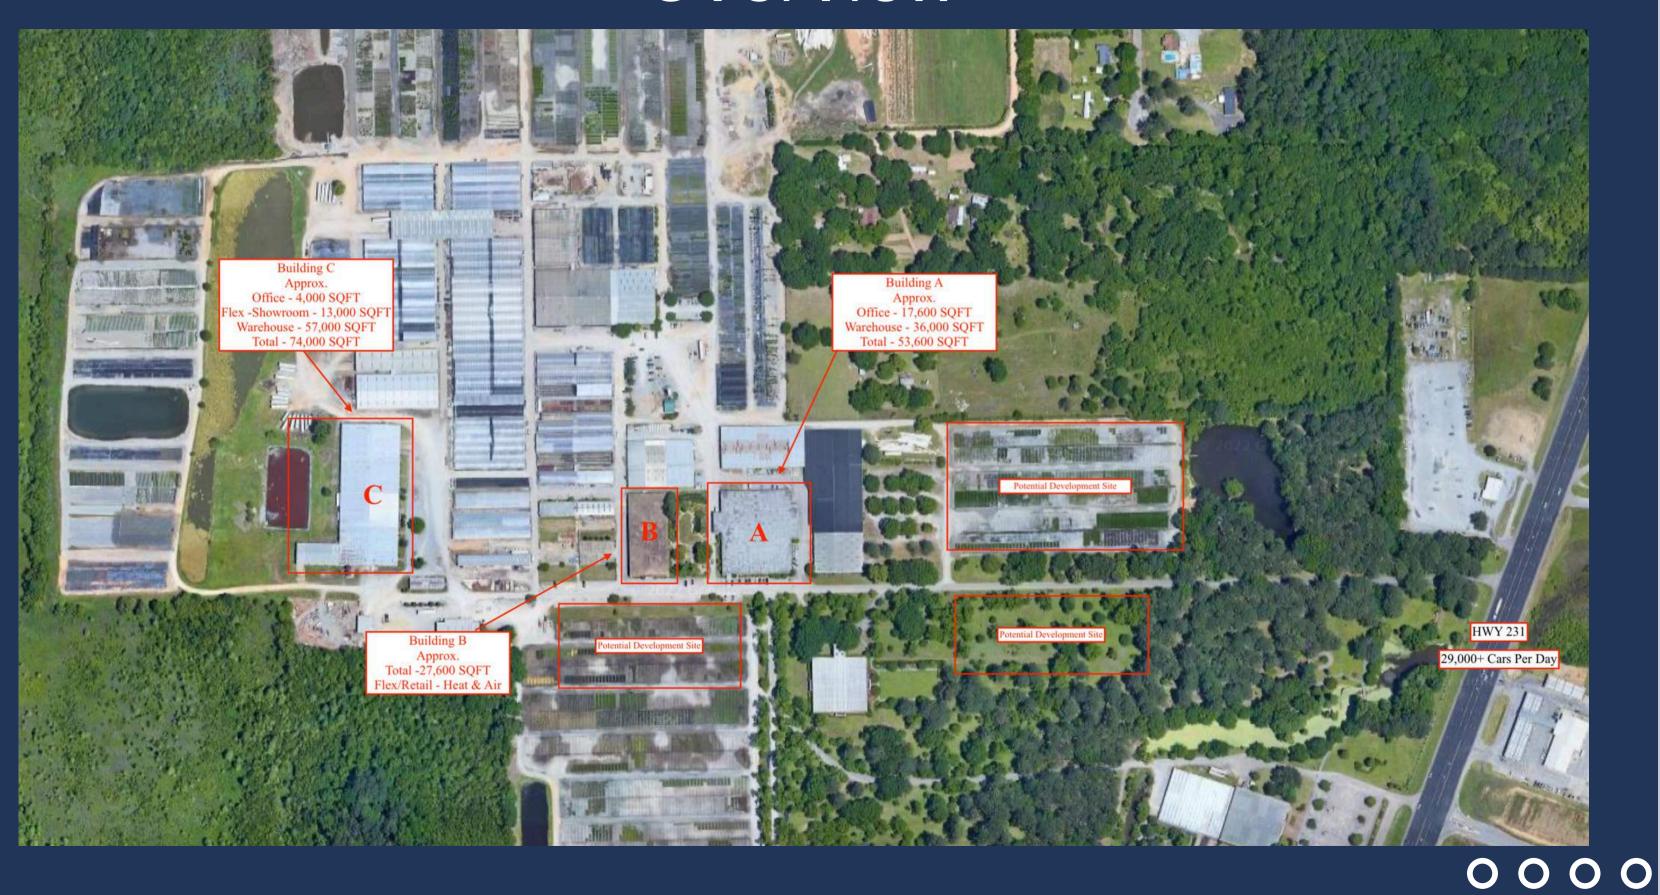

# Overview

# High Level Aerial

0000

#### Building A

Building A
28,000 SQFT - Warehouse

9,600 SQFT - Class B Office

Heated and Cooled Flex Space

53,600 SQFT - Total

Lease Rate: \$4.25 PSF MG

- -Two Drive in Doors
- -Truck Dock
- -Can be Subdivided

#### Building B

Building B 27,600 SQFT -Total Heated and Cooled Flex Space Lease Rate: \$4.25 PSF MG

- -Two Rolll Up Doors
- -Cannot be Subdivided
- -Ample Parking
- -Lends itself to retail/office
- 17,725 SQFT Open Floor Space

#### Building C

Building C

57,000 SQFT - Warehouse

13,000 SQFT -Flex/Showroom

4,000 SQFT - Office

74,000 SQFT - Total

Lease Rate - \$4.25 PSF MG

- -2 Drive in Doors
- -3 Docks
- -Can be Subdivided
- -Ample Parking
- -Sprinkled