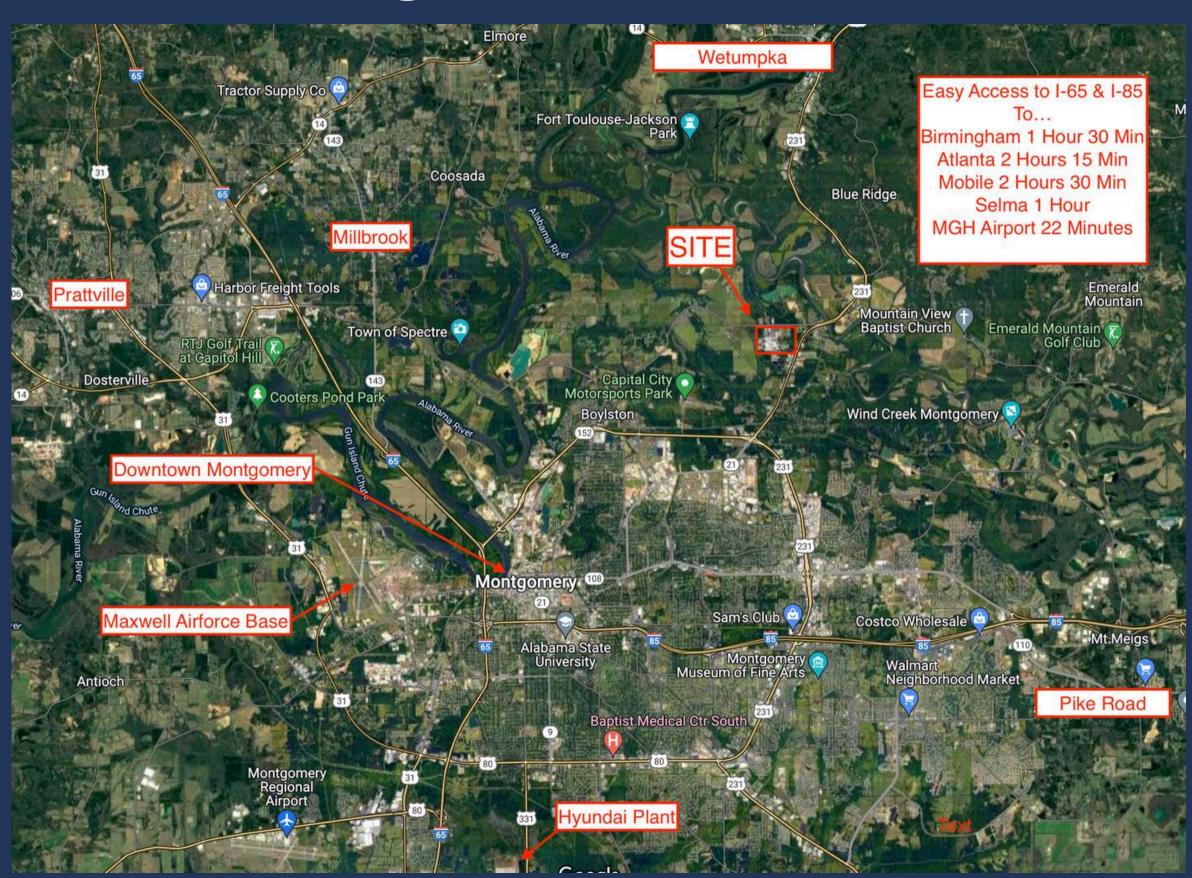

# INDUSTRIAL SPACE AVAILABLE

INCLUDES FLEX, OFFICE, & TEMPATURE CONTROLED

Lease Rate \$4.25 PSF MG

3601 WETUMPKA HWY MONTGOMERY, AL 36110