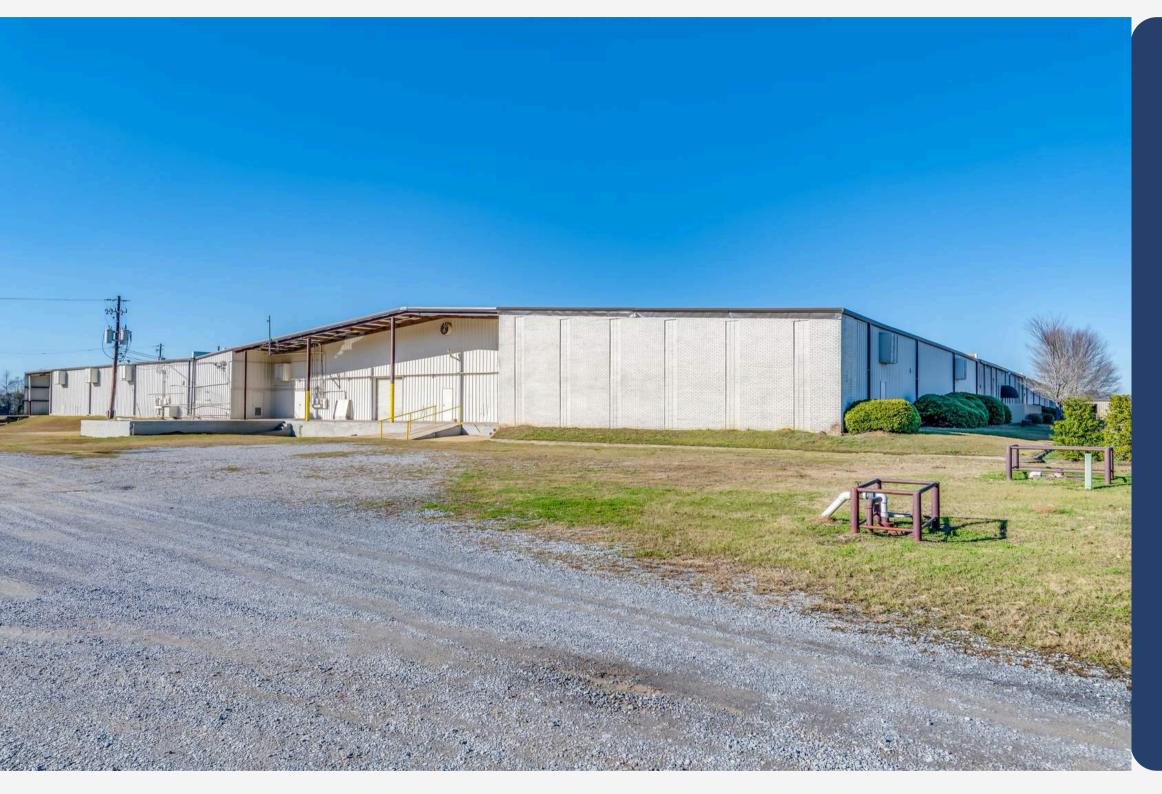

#### Building B

Building B 27,600 SQFT -Total Heated and Cooled Flex Space Lease Rate: \$4.25 PSF MG

- -Two Rolll Up Doors
- -Cannot be Subdivided
- -Ample Parking
- -Lends itself to retail/office
- 17,725 SQFT Open Floor Space

# Building B

### Building B Aerial