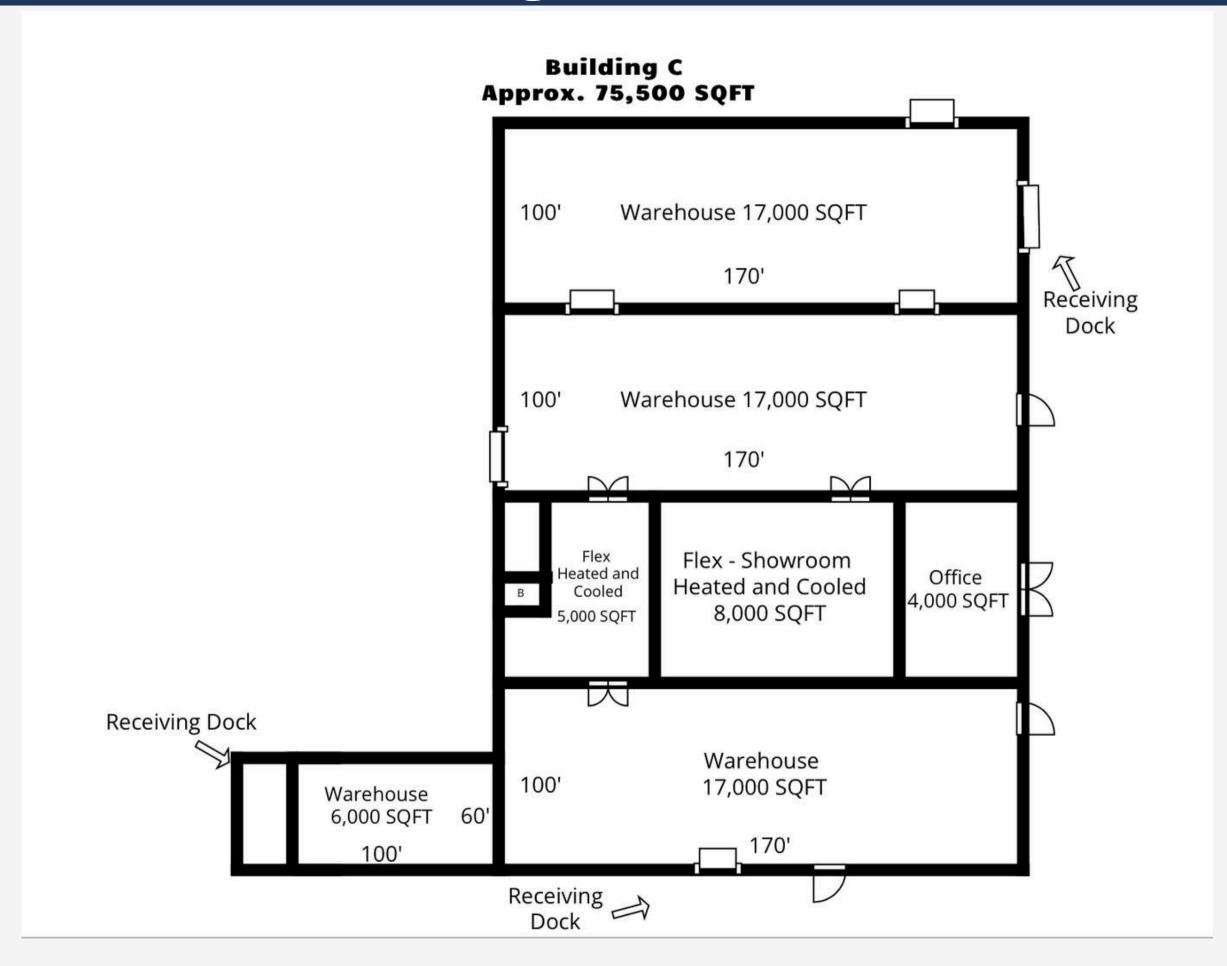

# Building C

#### Building C Floor Plan

#### Building C

Building C

57,000 SQFT - Warehouse

13,000 SQFT -Flex/Showroom

4,000 SQFT - Office

74,000 SQFT - Total

Lease Rate - \$4.25 PSF MG

- -2 Drive in Doors
- -3 Docks
- -Can be Subdivided
- -Ample Parking
- -Sprinkled