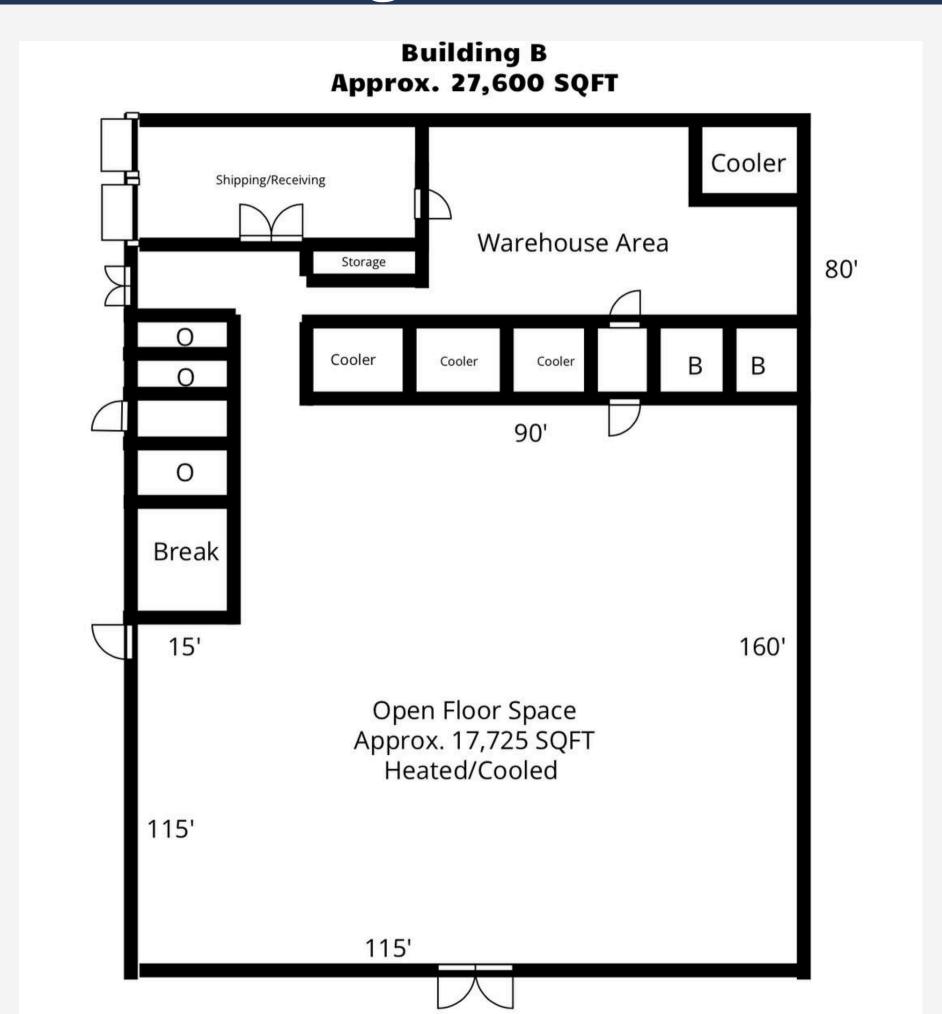

#### Building B

Building B 27,600 SQFT -Total Heated and Cooled Flex Space Lease Rate: \$4.25 PSF MG

- -Two Rolll Up Doors
- -Cannot be Subdivided
- -Ample Parking
- -Lends itself to retail/office
- 17,725 SQFT Open Floor Space

# Building B

#### Building B Floor Plan