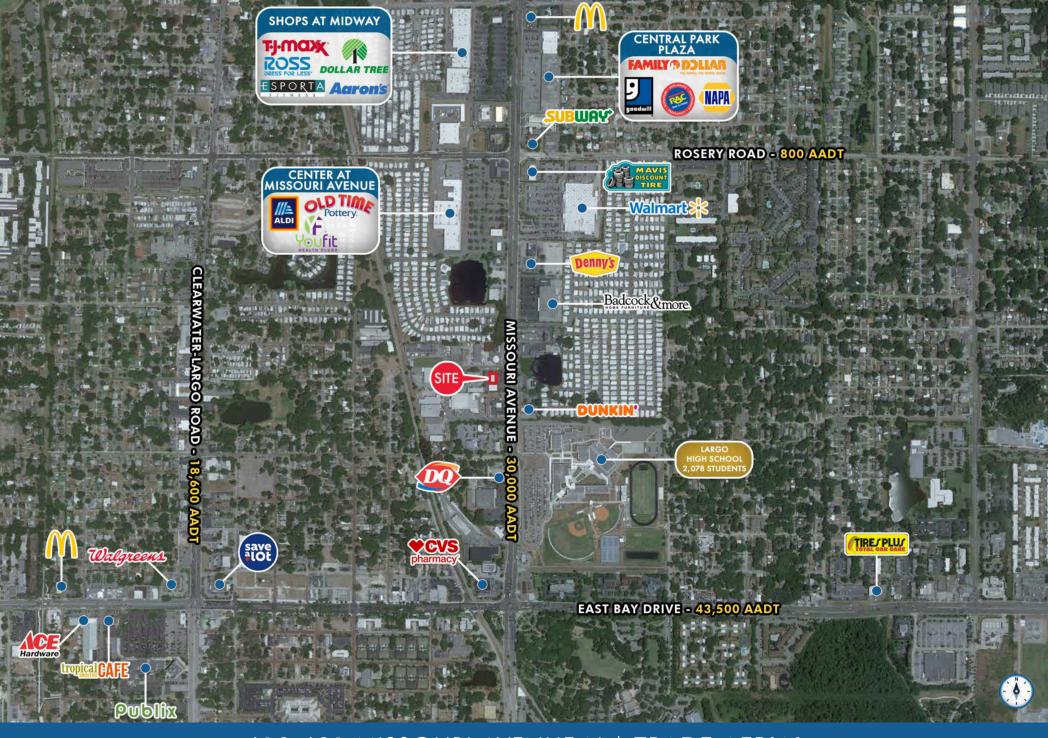

#### HIGHLIGHTS

- Up to  $\pm 7,597$  SF available
- High traffic location with unobstructed visibility 35,000 cars per day
- Multiple access points and 47 parking spaces available
- 2 Pylon Signs on site, new storefronts, elevated building façade, LED exterior lighting, paint and ADA entrances
- Corner location on the West side of Missouri Ave, N (Alt 19) b/w East Bay Dr & Rosery Rd, near popular retailers

Located near: Walmart : Main Pottery.
Tj.max Bases For Less.