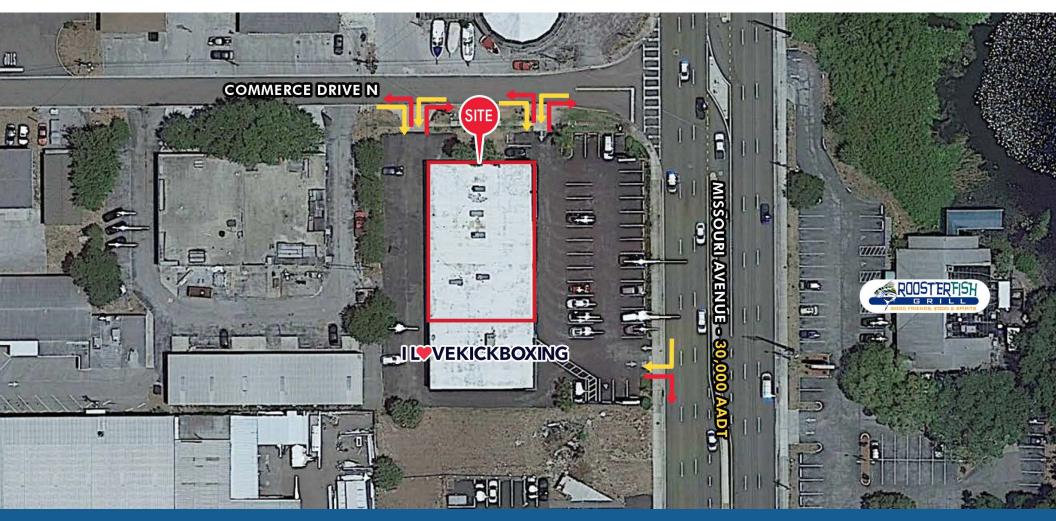

#### HIGHLIGHTS

- Up to  $\pm 7,597$  SF available
- High traffic location with unobstructed visibility 35,000 cars per day
- Multiple access points and 47 parking spaces available
- 2 Pylon Signs on site, new storefronts, elevated building façade, LED exterior lighting, paint and ADA entrances
- Corner location on the West side of Missouri Ave, N (Alt 19) b/w East Bay Dr & Rosery Rd, near popular retailers