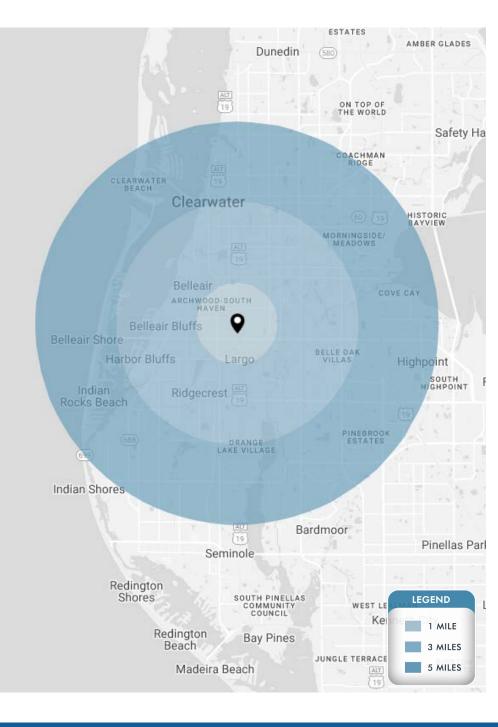

### DEMOGRAPHICS

|                          | 1 Mile              | 3 Miles               | 5 Miles               |
|--------------------------|---------------------|-----------------------|-----------------------|
| POPULATION               | 15,286              | 111,393               | 244,117               |
| HOUSEHOLDS               | 7,142               | 51,084                | 110,163               |
| DAYTIME EMPLOYEES        | 12,461              | 92,791                | 202,883               |
| AVERAGE HH INCOME        | \$61,537            | \$74,911              | \$80,740              |
|                          |                     |                       |                       |
|                          | 5 Minutes           | 10 Minutes            | 15 Minutes            |
| POPULATION               | 5 Minutes<br>41,180 | 10 Minutes<br>138,904 | 15 Minutes<br>273,698 |
| POPULATION<br>HOUSEHOLDS |                     |                       |                       |
|                          | 41,180              | 138,904               | 273,698               |
| HOUSEHOLDS               | 41,180<br>19,545    | 138,904<br>63,049     | 273,698<br>123,651    |