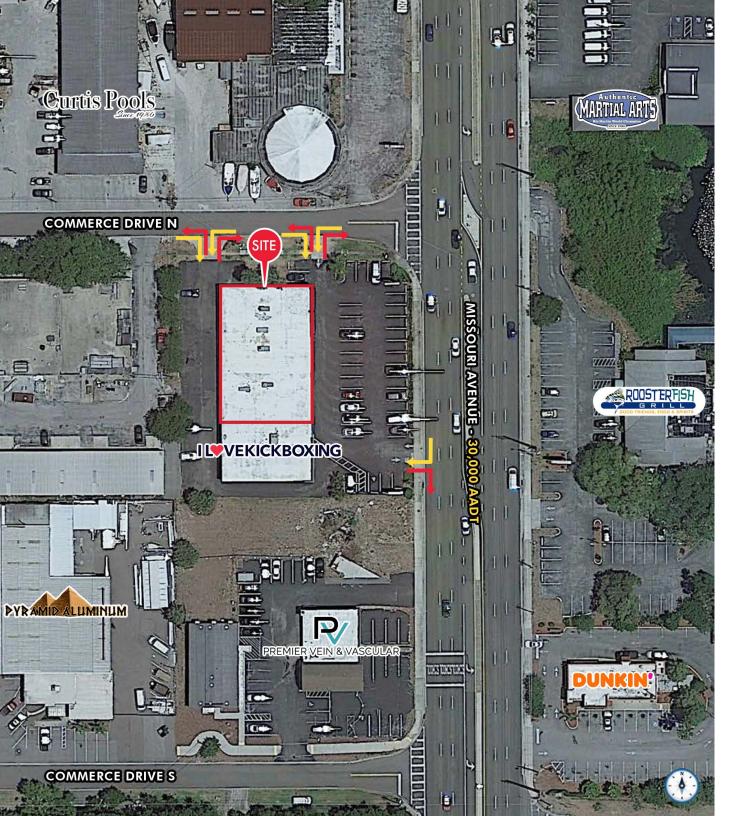

#### HIGHLIGHTS

- Up to  $\pm 7,597$  SF available
- High traffic location with unobstructed visibility 35,000 cars per day
- Multiple access points and 47 parking spaces available
- 2 Pylon Signs on site, new storefronts, elevated building façade, LED exterior lighting, paint and ADA entrances
- Corner location on the West side of Missouri Ave, N (Alt 19) b/w East Bay Dr & Rosery Rd, near popular retailers