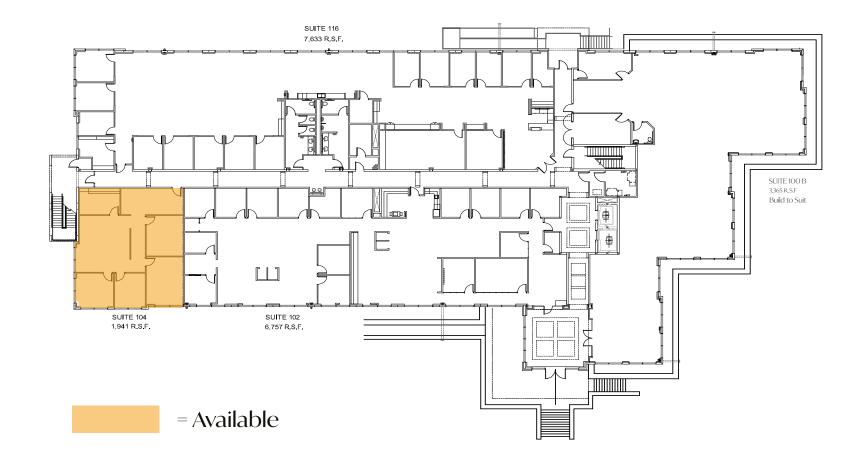

### **4372 N. Loop 1604 W. Shavano Park** San Antonio, TX 78231

For Lease

Sanjay Misra tm@qpmenterprises.com

#### 4372 N. Loop 1604 W. Shavano Park

San Antonio, TX 78231

# PROPERTY INFORMATION

## Overview

Pond Hill is a beautifully finished three-story office building located on the east bound access road of Loop 1604 between Military and Lockhill Selma with close proximity to IH-10. Its location offers convenient access to numerous food, entertainment and retail establishments.

### Details

72,600 SF Gross Leasable Area Availability: 7,877 RSF Parking Ratio: 3.44/1,000 SF 239 Parking Spaces Spec Suites Ready for Occupancy



### 4372 N. Loop 1604 W. Shavano Park San Antonio, TX 78231













### POND HILL SHAVANO PARK, TEXAS

LEVEL 1



POND HILL SHAVANO PARK, TEXAS

#### LEVEL 2



POND HILL SHAVANO PARK, TEXAS

LEVEL 3







Sanjay Misra tm@qpmenterprises.com