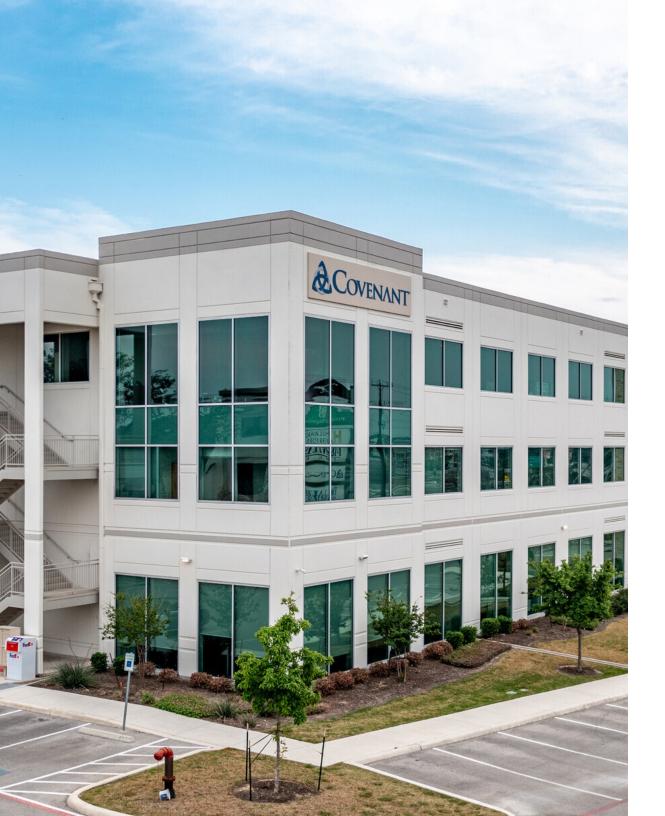

## Overview

Pond Hill is a beautifully finished three-story office building located on the east bound access road of Loop 1604 between Military and Lockhill Selma with close proximity to IH-10. Its location offers convenient access to numerous food, entertainment and retail establishments.

### Details

72,600 SF Gross Leasable Area Availability: 7,877 RSF Parking Ratio: 3.44/1,000 SF 239 Parking Spaces Spec Suites Ready for Occupancy