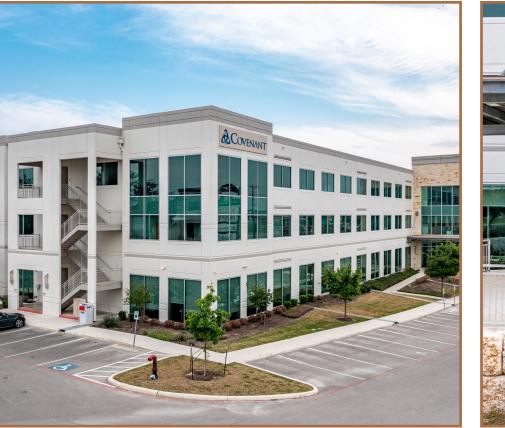

## Overview

Pond Hill is a beautifully finished three-story office building located on the east bound access road of Loop 1604 between Military and Lockhill Selma with close proximity to IH-10. Its location offers convenient access to numerous food, entertainment and retail establishments.

### Details

72,600 SF Gross Leasable Area Availability: 7,877 RSF Parking Ratio: 3.44/1,000 SF 239 Parking Spaces Spec Suites Ready for Occupancy