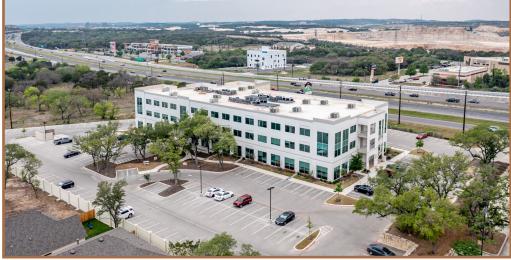

## Overview

Pond Hill is a beautifully finished three-story office building located on the east bound access road of Loop 1604 between Military and Lockhill Selma with close proximity to IH-10. Its location offers convenient access to numerous food, entertainment and retail establishments.

### Details

72,600 SF Gross Leasable Area Availability: 7,877 RSF Parking Ratio: 3.44/1,000 SF 239 Parking Spaces Spec Suites Ready for Occupancy