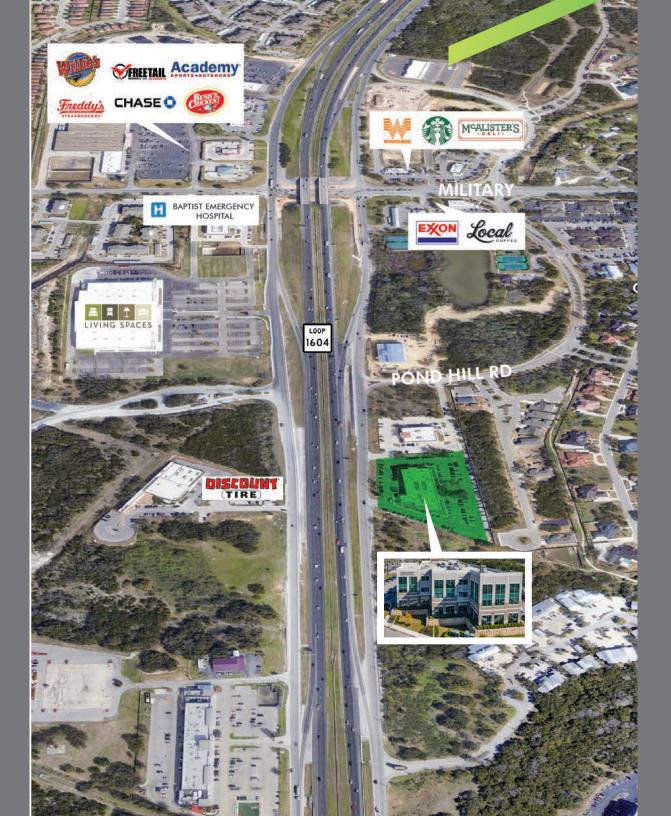

## Overview

Pond Hill is a beautifully finished three-story office building located on the east bound access road of Loop 1604 between Military and Lockhill Selma with close proximity to IH-10. Its location offers convenient access to numerous food, entertainment and retail establishments.