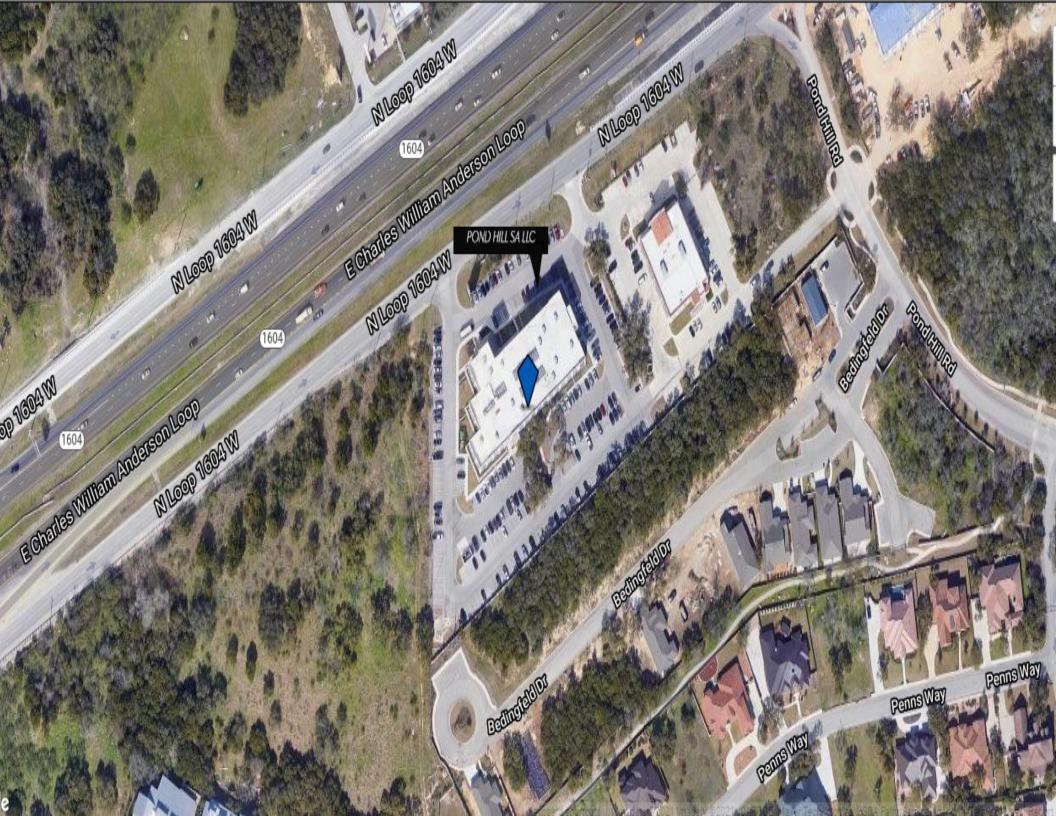

## Overview

Pond Hill is a beautifully finished three-story office building located on the east bound access road of Loop 1604 between Military and Lockhill Selma with close proximity to IH-10. Its location offers convenient access to numerous food, entertainment and retail establishments.