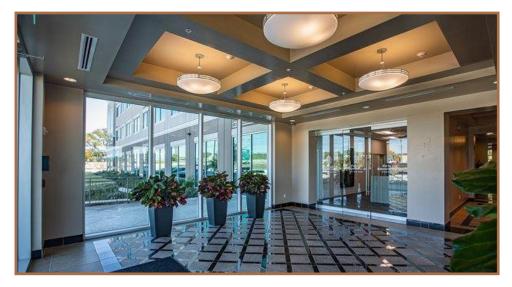

## Overview

Pond Hill is a beautifully finished three-story office building located on the east bound access road of Loop 1604 between Military and Lockhill Selma with close proximity to IH-10. Its location offers convenient access to numerous food, entertainment and retail establishments.