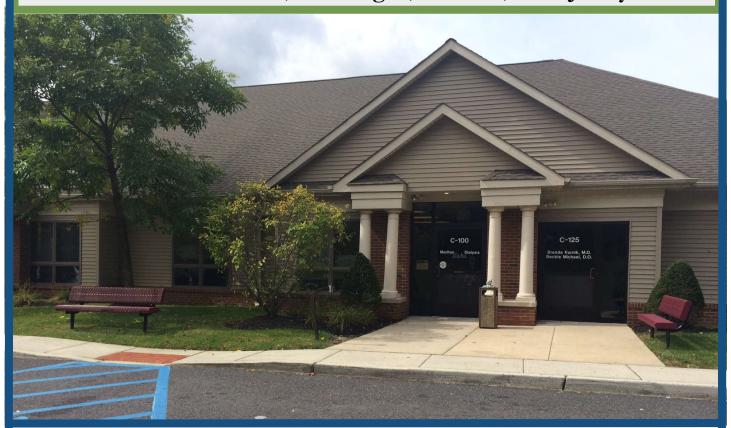

### **ELMWOOD BUSINESS & MEDICAL PARK**

769 Route 70 East, Building C, Marlton, New Jersey

## **Property Features & Description**

- Elmwood Business & Medical Park is composed of 9 garden style, one-story office buildings.
- Individual office suites are professionally designed to your specific business needs.
- Abundant and convenient parking with handicap accessibility.
- Conveniently located in near major highway arteries.