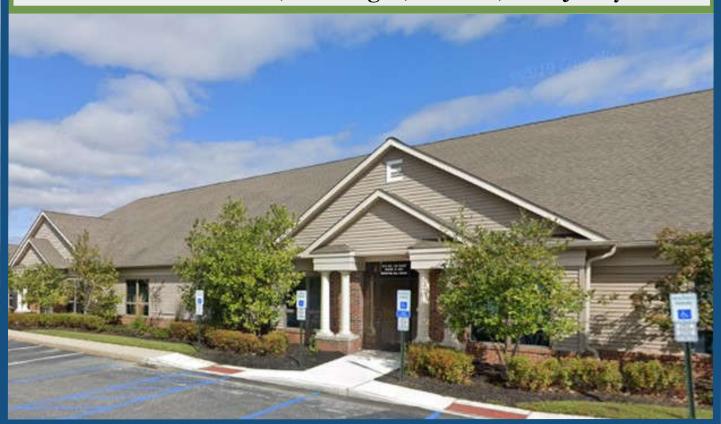

## **ELMWOOD BUSINESS & MEDICAL PARK**

773 Route 70 East, Building E, Marlton, New Jersey

# **Property Features & Description**

- Elmwood Business & Medical Park is composed of 9 garden style, one-story office buildings.
- Individual office suites are professionally designed to your specific business needs.
- Abundant and convenient parking with handicap accessibility.
- Conveniently located in near major highway arteries.