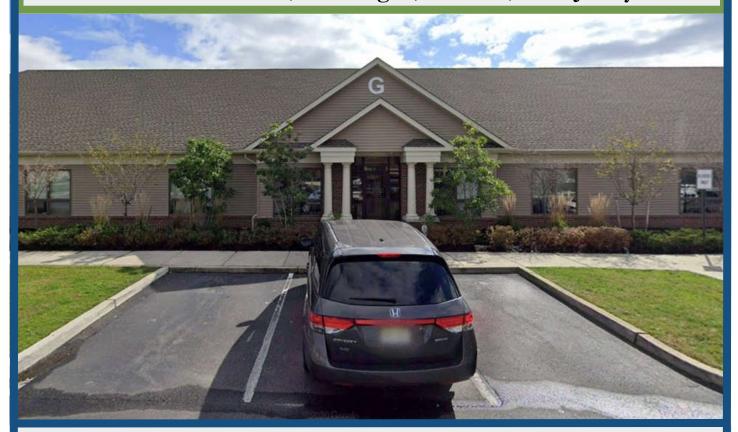

## **ELMWOOD BUSINESS & MEDICAL PARK**

777 Route 70 East, Building G, Marlton, New Jersey

# **Property Features & Description**

- Elmwood Business & Medical Park is composed of 9 garden style, one-story office buildings.
- Individual office suites are professionally designed to your specific business needs.
- Abundant and convenient parking with handicap accessibility.
- Conveniently located in near major highway arteries.