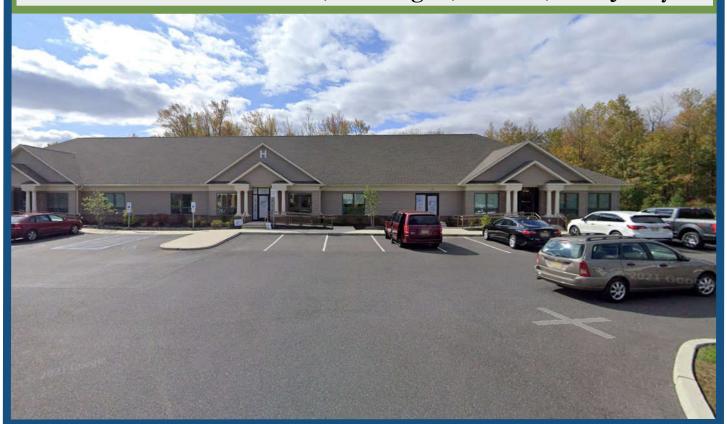

### ELMWOOD BUSINESS & MEDICAL PARK

270 North Elmwood Road, Building H, Marlton, New Jersey

# **Property Features & Description**

- Elmwood Business & Medical Park is composed of 9 garden style, one-story office buildings.
- Individual office suites are professionally designed to your specific business needs.
- Abundant and convenient parking with handicap accessibility.
- Conveniently located in near major highway arteries.