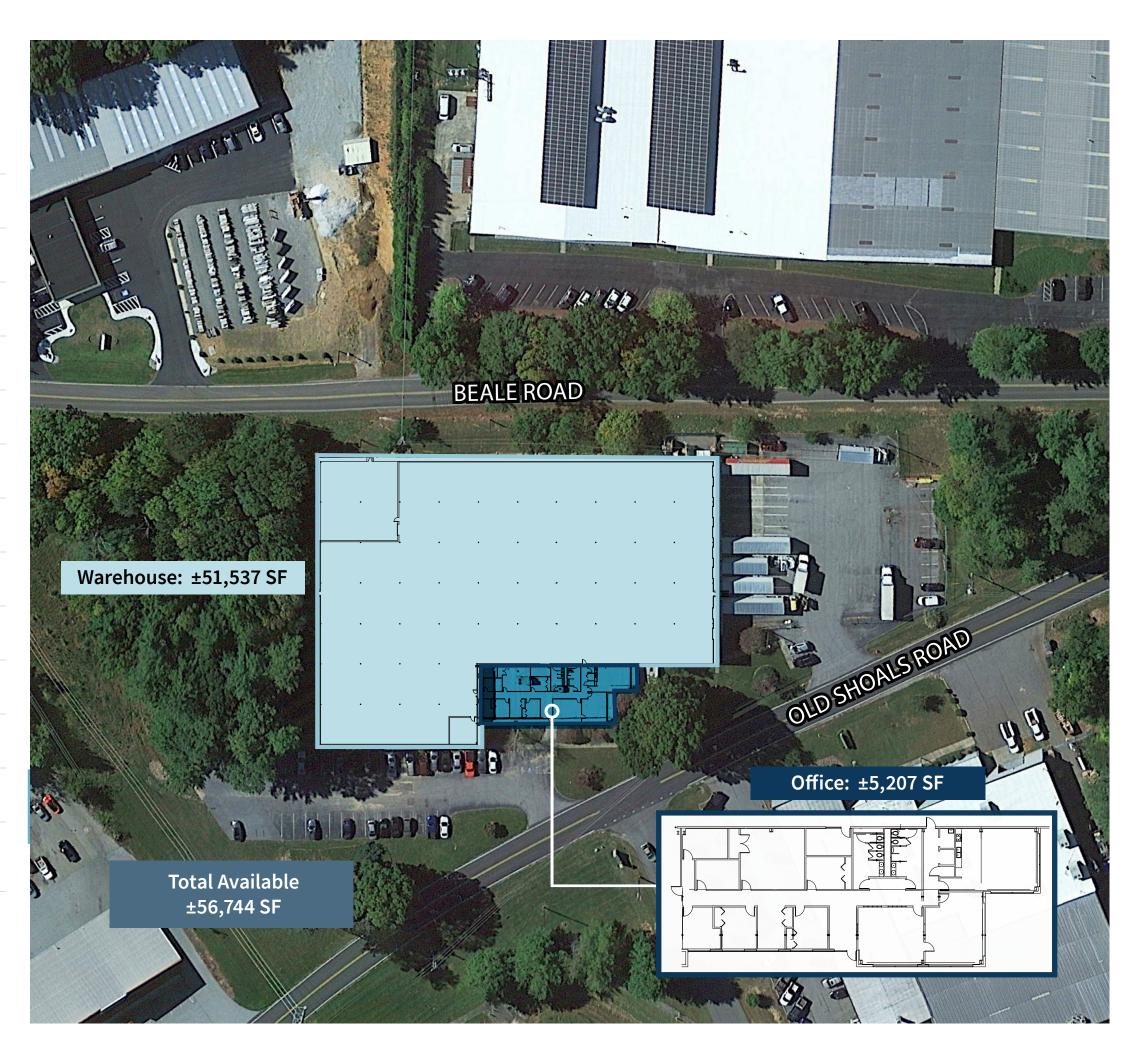

## **Property specifications**

| Building size   | ±56,744 SF                                                                                         |                                                     |
|-----------------|----------------------------------------------------------------------------------------------------|-----------------------------------------------------|
| Acreage         | 5.66 AC                                                                                            |                                                     |
| Year Built      | 1972, expanded 1991                                                                                |                                                     |
| Building Type   | Free standing, single-tenant                                                                       |                                                     |
| Office s.f.     | ±5,207 SF                                                                                          |                                                     |
| Column Spacing  | 30' x 30' (typical)                                                                                |                                                     |
| Clear Height    | 18' - 22'                                                                                          |                                                     |
| Dock High Doors | 10 dock-high doors (8' x 10')<br>9 pit levelers, 1 EOD                                             |                                                     |
| Truck Court     | 120'-deep w/60'-80' concrete apron                                                                 |                                                     |
| Fire Protection | Wet sprinkler system                                                                               |                                                     |
| Lighting        | LED                                                                                                |                                                     |
| Auto Parking    | 49 adjacent to building (expandable)<br>10 within fenced truck court                               |                                                     |
| Zoning          | EMP - Employment                                                                                   |                                                     |
| Features        | Fenced truck court<br>Highly functional mezzanine space<br>containing racking and conveyor systems |                                                     |
| Location        | Interstate 26<br>AVL Regional Airport<br>Interstate 40<br>Interstate 240                           | ±1.2 miles<br>±3.2 miles<br>±6.7 miles<br>±10 miles |