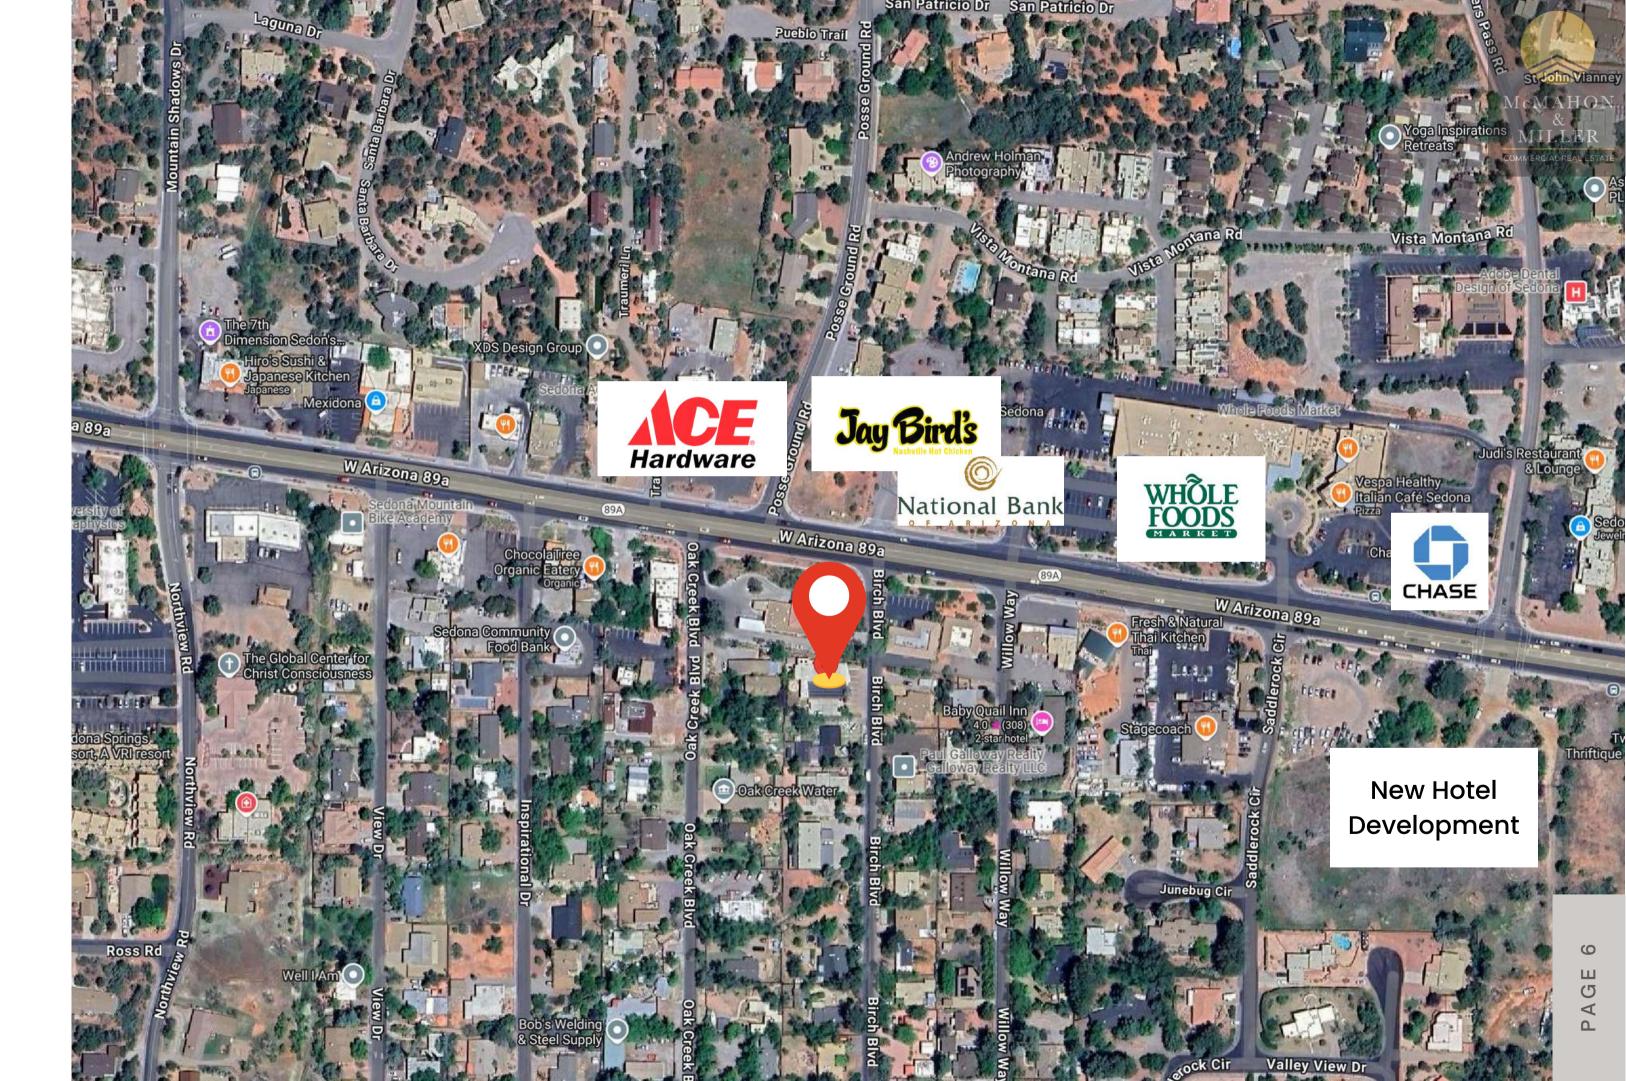

# **AERIAL MAP**

# PROPERTY DESCRIPTION

This incredible commercial property is a rare find in Sedona and is situated in the center of town. Located minutes from restaurants, banks, retail shops and a variety of businesses. Built in 1978, the property has seen a major renovation and includes a wide open space with 16+ ceiling, clerestory north facing windows providing natural light, beautiful flooring, curved walls, several treatment rooms, a kitchen, as well as landscaped grounds. The original building was gutted and rebuilt, top to bottom renovation by Design Group & Joel DeTar in 2008 for Mary Fisher Studio and reconfigured in 2015 to open the interior into smaller areas. There have been additional improvements in 2023. The M2 zoning is advantageous and offers the opportunity for a multitude of uses i.e. wellness center, general retail/retail space(s), personal services, assisted living, food and beverage, brewery/distillery/winery, multifamily, school, church, dance, art/studio space, executive center, community center, medical or dental, education, events etc. It's endless spring water also provides a unique opportunity to make this retreat center Sedona's only hot springs.

The 4,371 sq. ft. building is an artistic marvel and arguably one of the nicest buildings in all of Sedona with solid block construction, high end building materials throughout including iron and wood beams, metal siding and includes a state of the art solar system, fire safety, wiring, plumbing, water supply, irrigation and landscaping. Beautiful yard space with plenty of space to take in the sun. Storage unit with sliding glass door (not included in SF calc.) with mini split system for climate controlled storage or additional office space. Full perimeter stucco block wall with iron locking gate. Owned solar that makes a net profit. Parking onsite PLUS additional parking across the street in an overflow parking lot. Steps from: Whole Foods, Chase Bank, and several hotels & restaurants. Full architectural plans on-hand. Currently set up as a wellness center which can stay with the property if desired to allow for seamless transition. The replacement value of the building alone is north of \$3.5 million. With land trading for \$20+ PSF for commercial uses, the offering price comes in far below market and/or replacement value.