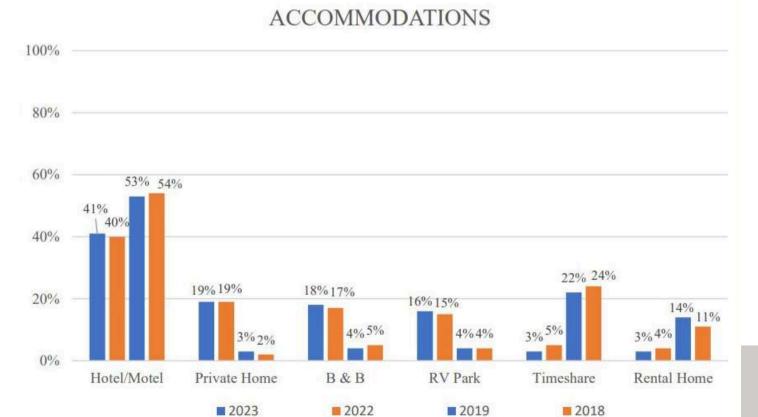

itors Generate Significant Funding

# **Top 3 funding generators (FY23)**

1. Sales Taxes (\$31.8M)
2. Bed Taxes (\$8.6M)
3. Wastewater Charges for Services (\$6.3M)

Total \$46.7 Million



# **Generated by visitors**

Sales & Bed Taxes (\$31.1M)
Wastewater Charges for Services (\$3.4M)

Total \$34.5 Million
74% of the Top 3 funding sources

45 BIRCH BLVD

M&M COMMERCIAL

# FY23 Sales and Bed Tax Revenues







# Traditional Lodging Performance FY23 vs FY19

(FY19 is considered in the industry to be the most recent normalized year prior to the pandemic.)

Occupancy

Average Daily Rate

Revenue Per Available Room

McMAHON

MILLER





McMAHON & MILLER



M&M COMMERCIAL - MIXED USE - UPTOWN







Ш 500%

# AGE OF PARTY MEMBERS



## **INCOME**



### TRIP SPENDING - OVERNIGHT VISITORS





McMAHON

MILLER

# :: CONTACT :: INFORMATION



## **LISTING BROKER:**

JACK MCMAHON
(928) 224-2709
JACK@MMPROPSAZ.COM
COMPANY WEBSITE



# **CO-LISTING BROKER:**

IAN KRAUT
(928) 421–2561
IAN@SEDONAELITEPROPERTIES.COM
COMPANY WEBSITE



COMMERCIAL REAL ESTATE