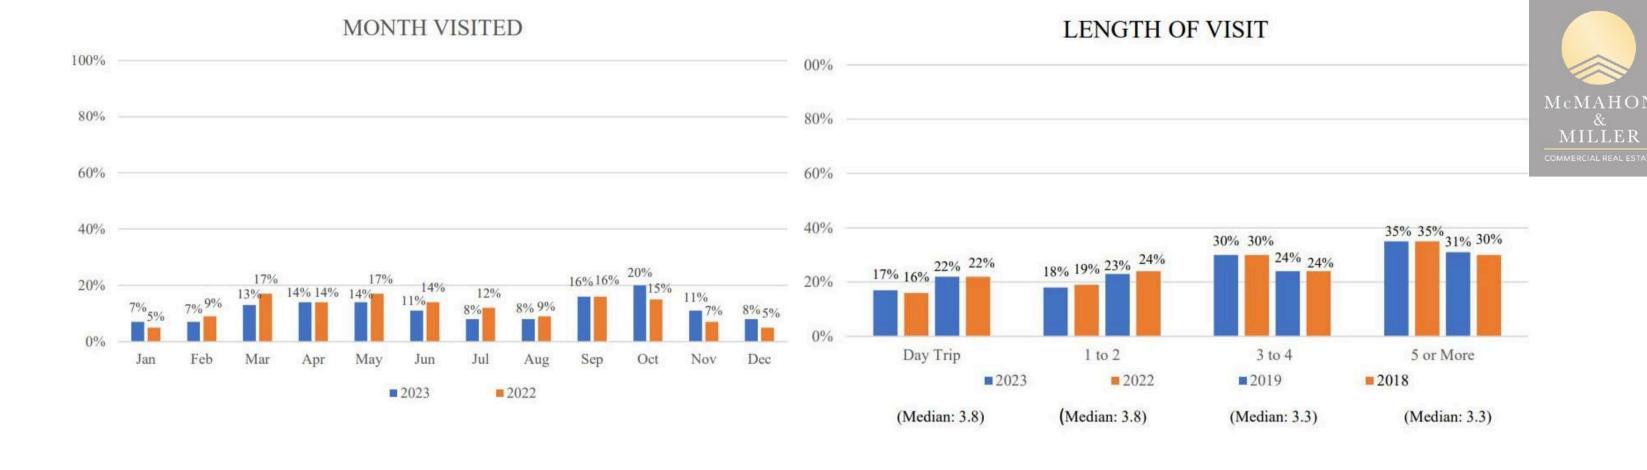

Over

\$240 MILLION in Wages

Statistics provided by the City of Sedona and Yavapai College

# Visitors Generate Significant Funding

# **Top 3 funding generators (FY23)**

1. Sales Taxes (\$31.8M)
2. Bed Taxes (\$8.6M)
3. Wastewater Charges for Services (\$6.3M)

Total \$46.7 Million



# **Generated by visitors**

Sales & Bed Taxes (\$31.1M)
Wastewater Charges for Services (\$3.4M)

Total \$34.5 Million
74% of the Top 3 funding sources

45 BIRCH BLVD

M&M COMMERCIAL

# FY23 Sales and Bed Tax Revenues







# Traditional Lodging Performance FY23 vs FY19

(FY19 is considered in the industry to be the most recent normalized year prior to the pandemic.)

Occupancy

Average Daily Rate

Revenue Per Available Room

McMAHON

MILLER





McMAHON & MILLER



M&M COMMERCIAL - MIXED USE - UPTOWN







Ш 500%

# AGE OF PARTY MEMBERS



## **INCOME**



### TRIP SPENDING - OVERNIGHT VISITORS





McMAHON

MILLER

# :: CONTACT :: INFORMATION



## **LISTING BROKER:**

JACK MCMAHON
(928) 224-2709
JACK@MMPROPSAZ.COM
COMPANY WEBSITE



# **CO-LISTING BROKER:**

IAN KRAUT
(928) 421–2561
IAN@SEDONAELITEPROPERTIES.COM
COMPANY WEBSITE



COMMERCIAL REAL ESTATE