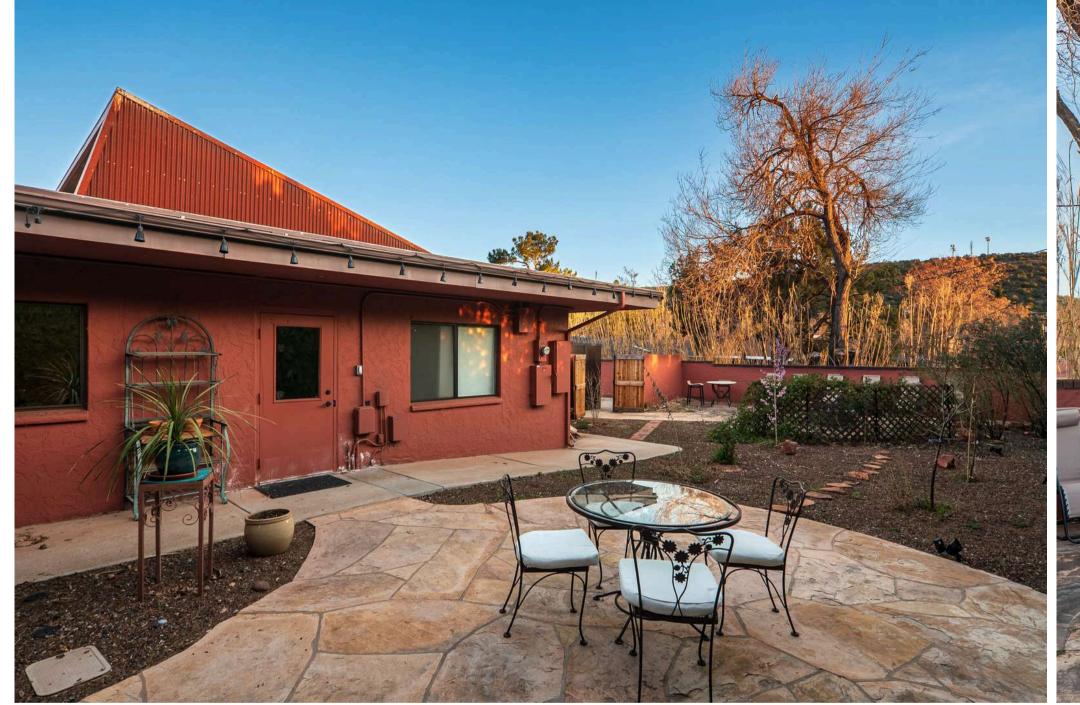

# PROPERTY DESCRIPTION

This incredible commercial property is a rare find in Sedona and is situated in the center of town. Located minutes from restaurants, banks, retail shops and a variety of businesses. Built in 1978, the property has seen a major renovation and includes a wide open space with 16+ ceiling, clerestory north facing windows providing natural light, beautiful flooring, curved walls, several treatment rooms, a kitchen, as well as landscaped grounds. The original building was gutted and rebuilt, top to bottom renovation by Design Group & Joel DeTar in 2008 for Mary Fisher Studio and reconfigured in 2015 to open the interior into smaller areas. There have been additional improvements in 2023. The M2 zoning is advantageous and offers the opportunity for a multitude of uses i.e. wellness center, general retail/retail space(s), personal services, assisted living, food and beverage, brewery/distillery/winery, multifamily, school, church, dance, art/studio space, executive center, community center, medical or dental, education, events etc. It's endless spring water also provides a unique opportunity to make this retreat center Sedona's only hot springs.

The 4,371 sq. ft. building is an artistic marvel and arguably one of the nicest buildings in all of Sedona with solid block construction, high end building materials throughout including iron and wood beams, metal siding and includes a state of the art solar system, fire safety, wiring, plumbing, water supply, irrigation and landscaping. Beautiful yard space with plenty of space to take in the sun. Storage unit with sliding glass door (not included in SF calc.) with mini split system for climate controlled storage or additional office space. Full perimeter stucco block wall with iron locking gate. Owned solar that makes a net profit. Parking onsite PLUS additional parking across the street in an overflow parking lot. Steps from: Whole Foods, Chase Bank, and several hotels & restaurants. Full architectural plans on-hand. Currently set up as a wellness center which can stay with the property if desired to allow for seamless transition. The replacement value of the building alone is north of \$3.5 million. With land trading for \$20+ PSF for commercial uses, the offering price comes in far below market and/or replacement value.