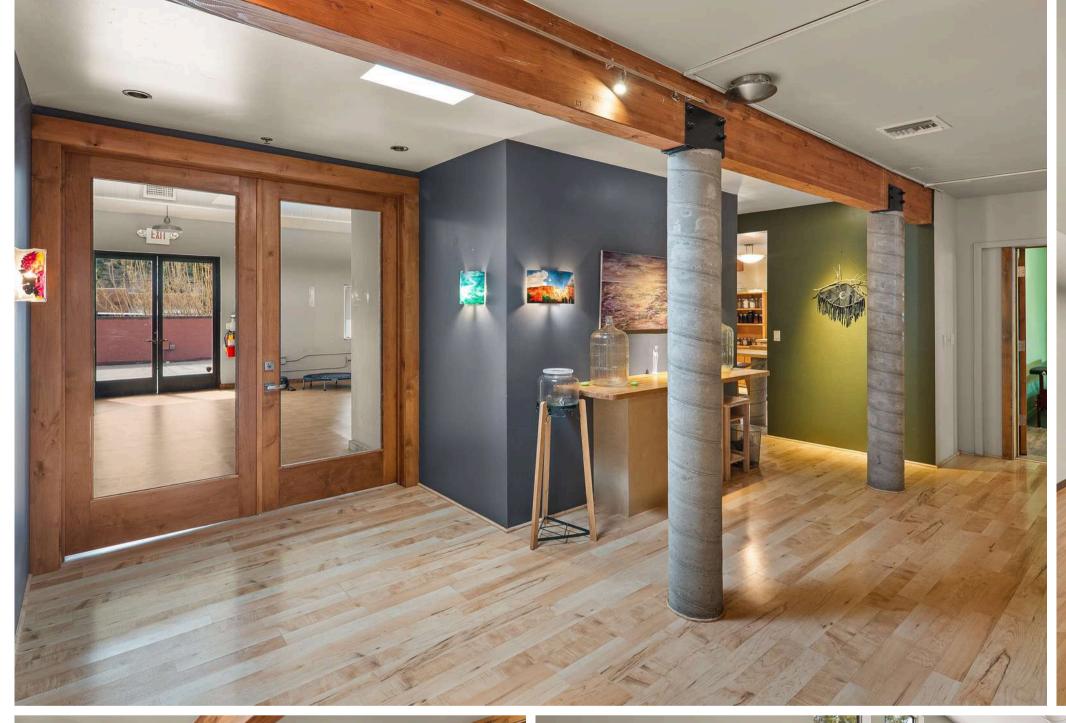

# ENTRANCE & REC ROOM

# PROPERTY DESCRIPTION

This incredible commercial property is a rare find in Sedona and is situated in the center of town. Located minutes from restaurants, banks, retail shops and a variety of businesses. Built in 1978, the property has seen a major renovation and includes a wide open space with 16+ ceiling, clerestory north facing windows providing natural light, beautiful flooring, curved walls, several treatment rooms, a kitchen, as well as landscaped grounds. The original building was gutted and rebuilt, top to bottom renovation by Design Group & Joel DeTar in 2008 for Mary Fisher Studio and reconfigured in 2015 to open the interior into smaller areas. There have been additional improvements in 2023. The M2 zoning is advantageous and offers the opportunity for a multitude of uses i.e. wellness center, general retail/retail space(s), personal services, assisted living, food and beverage, brewery/distillery/winery, multifamily, school, church, dance, art/studio space, executive center, community center, medical or dental, education, events etc. It's endless spring water also provides a unique opportunity to make this retreat center Sedona's only hot springs.