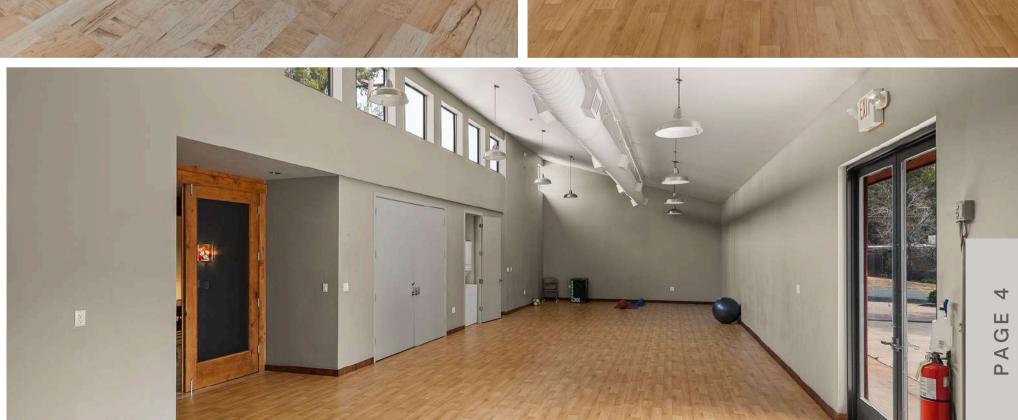

# GATHERING SPACE LARGE

# PROPERTY DESCRIPTION

This incredible commercial property is a rare find in Sedona and is situated in the center of town. Located minutes from restaurants, banks, retail shops and a variety of businesses. Built in 1978, the property has seen a major renovation and includes a wide open space with 16+ ceiling, clerestory north facing windows providing natural light, beautiful flooring, curved walls, several treatment rooms, a kitchen, as well as landscaped grounds. The original building was gutted and rebuilt, top to bottom renovation by Design Group & Joel DeTar in 2008 for Mary Fisher Studio and reconfigured in 2015 to open the interior into smaller areas. There have been additional improvements in 2023. The M2 zoning is advantageous and offers the opportunity for a multitude of uses i.e. wellness center, general retail/retail space(s), personal services, assisted living, food and beverage, brewery/distillery/winery, multifamily, school, church, dance, art/studio space, executive center, community center, medical or dental, education, events etc. It's endless spring water also provides a unique opportunity to make this retreat center Sedona's only hot springs.