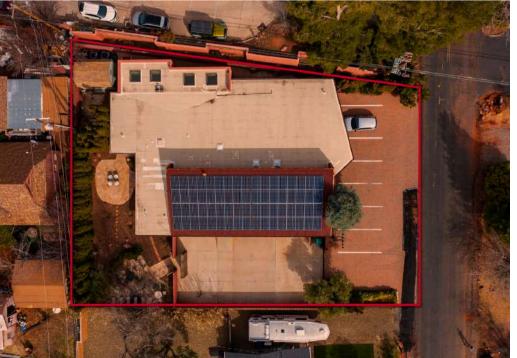

# **AERIAL MAP**

# PROPERTY DESCRIPTION

This incredible commercial property is a rare find in Sedona and is situated in the center of town. Located minutes from restaurants, banks, retail shops and a variety of businesses. Built in 1978, the property has seen a major renovation and includes a wide open space with 16+ ceiling, clerestory north facing windows providing natural light, beautiful flooring, curved walls, several treatment rooms, a kitchen, as well as landscaped grounds. The original building was gutted and rebuilt, top to bottom renovation by Design Group & Joel DeTar in 2008 for Mary Fisher Studio and reconfigured in 2015 to open the interior into smaller areas. There have been additional improvements in 2023. The M2 zoning is advantageous and offers the opportunity for a multitude of uses i.e. wellness center, general retail/retail space(s), personal services, assisted living, food and beverage, brewery/distillery/winery, multifamily, school, church, dance, art/studio space, executive center, community center, medical or dental, education, events etc. It's endless spring water also provides a unique opportunity to make this retreat center Sedona's only hot springs.

The 4,371 sq. ft. building is an artistic marvel and arguably one of the nicest buildings in all of Sedona with solid block construction, high end building materials throughout including iron and wood beams, metal siding and includes a state of the art solar system, fire safety, wiring, plumbing, water supply, irrigation and landscaping. Beautiful yard space with plenty of space to take in the sun. Storage unit with sliding glass door (not included in SF calc.) with mini split system for climate controlled storage or additional office space. Full perimeter stucco block wall with iron locking gate. Owned solar that makes a net profit. Parking onsite PLUS additional parking across the street in an overflow parking lot. Steps from: Whole Foods, Chase Bank, and several hotels & restaurants. Full architectural plans on-hand. Currently set up as a wellness center which can stay with the property if desired to allow for seamless transition. The replacement value of the building alone is north of \$3.5 million. With land trading for \$20+ PSF for commercial uses, the offering price comes in far below market and/or replacement value.

Solar installed in 2016 & among only a handful of properties fed by spring water.

Full perimeter stucco
wall barrier with
locking auto iron gate.
Security system
available.

| ADDRESS                             | 45 BIRCH BOULEVARD, SEDONA, AZ 86336                                                                                  |   |
|-------------------------------------|-----------------------------------------------------------------------------------------------------------------------|---|
| PRICE                               | \$2,499,000<br>VACANT / AVAILABLE FOR OWNER-USER                                                                      |   |
| LOT & BUILDING                      | 12,632 SF LOT 4,371 SQ. FT. BUILDING 2,300+ SQ FT PAVED PARKING AREA 2,500+ SF BACKYARD 280 SQ. FT. SHED W/MINI SPLIT | 0 |
| ZONING                              | M2 (SEE FOLLIWING PAGES FOR ALLOWABLE USES)                                                                           |   |
| PARKING                             | 12 ON-SITE + 10 ACROSS STREET                                                                                         |   |
| DUE DILIGENCE MATERIAL<br>AVAILABLE | SITE PLAN FLOOR PLAN MECHANICAL PLANS SOLAR PANEL DOCS IMPROVEMENTS LIST ORIGINAL & RENO PLANS                        |   |
| AERIAL VIDEO                        | CLICK HERE                                                                                                            |   |