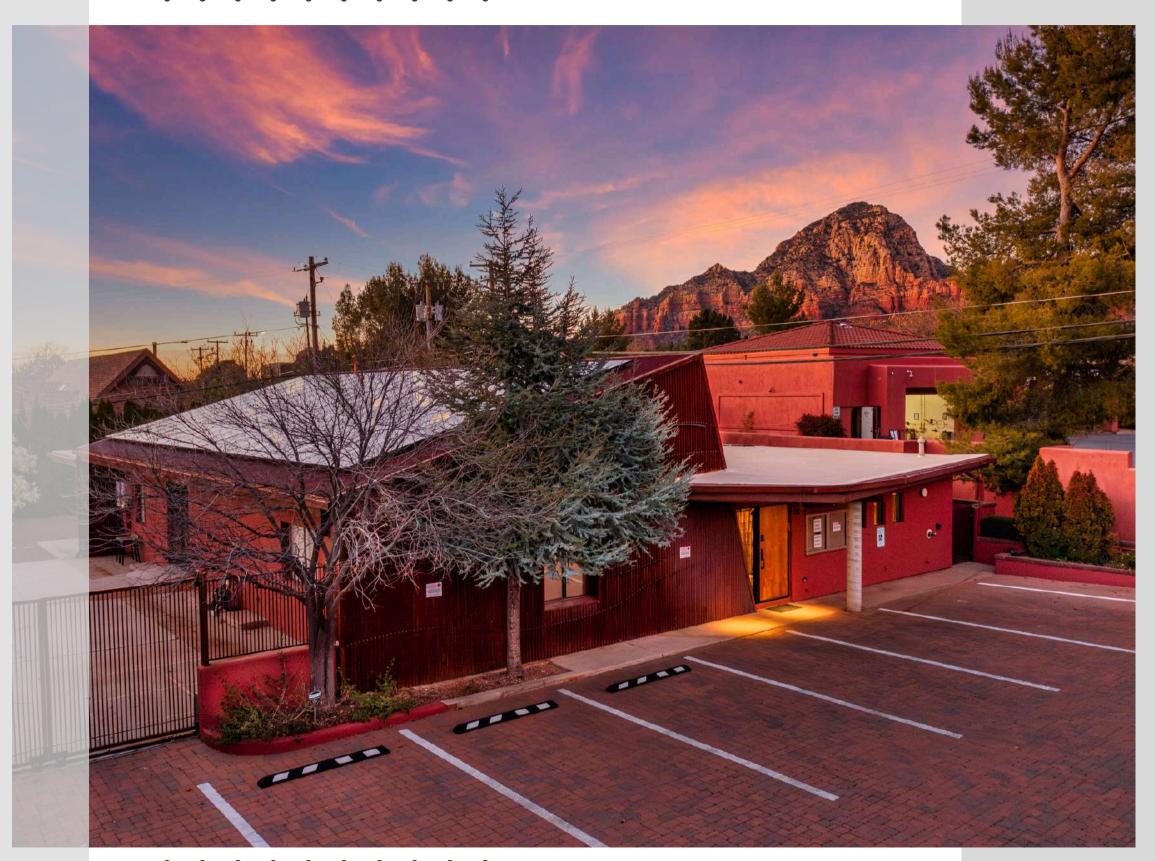

# FOR SALE

CLASS 'A' BUILDING IN PRIME SEDONA LOCATION

# 45 BIRCH BLVD SEDONA, ARIZONA

OFFERED @ \$2,499,000

# PROPERTY DESCRIPTION

This incredible commercial property is a rare find in Sedona and is situated in the center of town. Located minutes from restaurants, banks, retail shops and a variety of businesses. Built in 1978, the property has seen a major renovation and includes a wide open space with 16+ ceiling, clerestory north facing windows providing natural light, beautiful flooring, curved walls, several treatment rooms, a kitchen, as well as landscaped grounds. The original building was gutted and rebuilt, top to bottom renovation by Design Group & Joel DeTar in 2008 for Mary Fisher Studio and reconfigured in 2015 to open the interior into smaller areas. There have been additional improvements in 2023. The M2 zoning is advantageous and offers the opportunity for a multitude of uses i.e. wellness center, general retail/retail space(s), personal services, assisted living, food and beverage, brewery/distillery/winery, multifamily, school, church, dance, art/studio space, executive center, community center, medical or dental, education, events etc. It's endless spring water also provides a unique opportunity to make this retreat center Sedona's only hot springs.

The 4,371 sq. ft. building is an artistic marvel and arguably one of the nicest buildings in all of Sedona with solid block construction, high end building materials throughout including iron and wood beams, metal siding and includes a state of the art solar system, fire safety, wiring, plumbing, water supply, irrigation and landscaping. Beautiful yard space with plenty of space to take in the sun. Storage unit with sliding glass door (not included in SF calc.) with mini split system for climate controlled storage or additional office space. Full perimeter stucco block wall with iron locking gate. Owned solar that makes a net profit. Parking onsite PLUS additional parking across the street in an overflow parking lot. Steps from: Whole Foods, Chase Bank, and several hotels & restaurants. Full architectural plans on-hand. Currently set up as a wellness center which can stay with the property if desired to allow for seamless transition. The replacement value of the building alone is north of \$3.5 million. With land trading for \$20+ PSF for commercial uses, the offering price comes in far below market and/or replacement value.