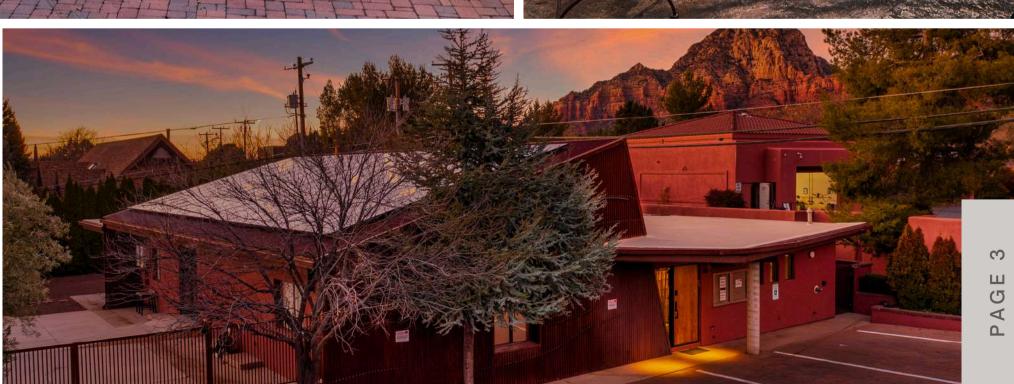

# PROPERTY DESCRIPTION

This incredible commercial property is a rare find in Sedona and is situated in the center of town. Located minutes from restaurants, banks, retail shops and a variety of businesses. Built in 1978, the property has seen a major renovation and includes a wide open space with 16+ ceiling, clerestory north facing windows providing natural light, beautiful flooring, curved walls, several treatment rooms, a kitchen, as well as landscaped grounds. The original building was gutted and rebuilt, top to bottom renovation by Design Group & Joel DeTar in 2008 for Mary Fisher Studio and reconfigured in 2015 to open the interior into smaller areas. There have been additional improvements in 2023. The M2 zoning is advantageous and offers the opportunity for a multitude of uses i.e. wellness center, general retail/retail space(s), personal services, assisted living, food and beverage, brewery/distillery/winery, multifamily, school, church, dance, art/studio space, executive center, community center, medical or dental, education, events etc. It's endless spring water also provides a unique opportunity to make this retreat center Sedona's only hot springs.

The 4,371 sq. ft. building is an artistic marvel and arguably one of the nicest buildings in all of Sedona with solid block construction, high end building materials throughout including iron and wood beams, metal siding and includes a state of the art solar system, fire safety, wiring, plumbing, water supply, irrigation and landscaping. Beautiful yard space with plenty of space to take in the sun. Storage unit with sliding glass door (not included in SF calc.) with mini split system for climate controlled storage or additional office space. Full perimeter stucco block wall with iron locking gate. Owned solar that makes a net profit. Parking onsite PLUS additional parking across the street in an overflow parking lot. Steps from: Whole Foods, Chase Bank, and several hotels & restaurants. Full architectural plans on-hand. Currently set up as a wellness center which can stay with the property if desired to allow for seamless transition. The replacement value of the building alone is north of \$3.5 million. With land trading for \$20+ PSF for commercial uses, the offering price comes in far below market and/or replacement value.