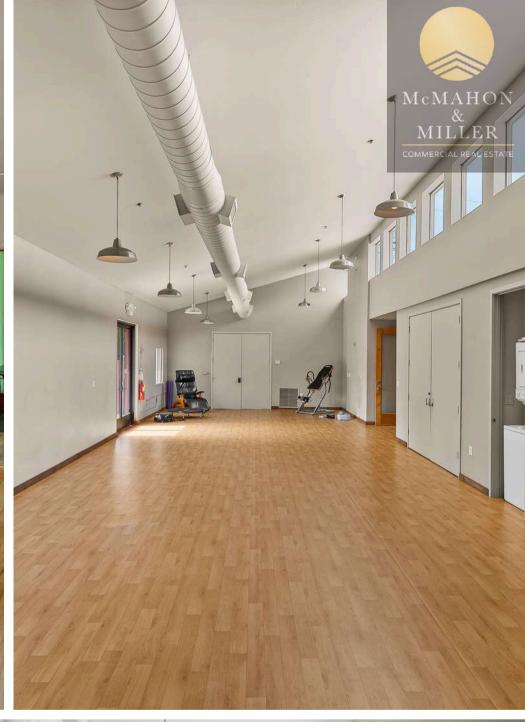

# ENTRANCE & REC ROOM

# PROPERTY DESCRIPTION

This incredible commercial property is a rare find in Sedona and is situated in the center of town. Located minutes from restaurants, banks, retail shops and a variety of businesses. Built in 1978, the property has seen a major renovation and includes a wide open space with 16+ ceiling, clerestory north facing windows providing natural light, beautiful flooring, curved walls, several treatment rooms, a kitchen, as well as landscaped grounds. The original building was gutted and rebuilt, top to bottom renovation by Design Group & Joel DeTar in 2008 for Mary Fisher Studio and reconfigured in 2015 to open the interior into smaller areas. There have been additional improvements in 2023. The M2 zoning is advantageous and offers the opportunity for a multitude of uses i.e. wellness center, general retail/retail space(s), personal services, assisted living, food and beverage, brewery/distillery/winery, multifamily, school, church, dance, art/studio space, executive center, community center, medical or dental, education, events etc. It's endless spring water also provides a unique opportunity to make this retreat center Sedona's only hot springs.

The 4,371 sq. ft. building is an artistic marvel and arguably one of the nicest buildings in all of Sedona with solid block construction, high end building materials throughout including iron and wood beams, metal siding and includes a state of the art solar system, fire safety, wiring, plumbing, water supply, irrigation and landscaping. Beautiful yard space with plenty of space to take in the sun. Storage unit with sliding glass door (not included in SF calc.) with mini split system for climate controlled storage or additional office space. Full perimeter stucco block wall with iron locking gate. Owned solar that makes a net profit. Parking onsite PLUS additional parking across the street in an overflow parking lot. Steps from: Whole Foods, Chase Bank, and several hotels & restaurants. Full architectural plans on-hand. Currently set up as a wellness center which can stay with the property if desired to allow for seamless transition. The replacement value of the building alone is north of \$3.5 million. With land trading for \$20+ PSF for commercial uses, the offering price comes in far below market and/or replacement value.