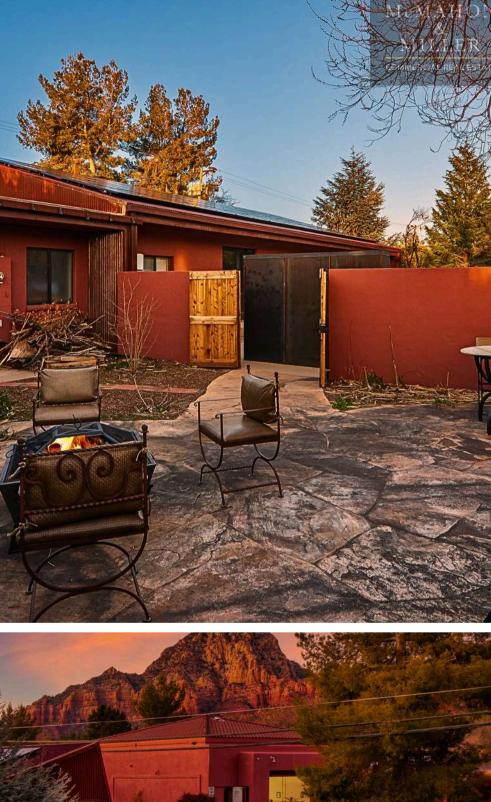

# PROPERTY DESCRIPTION

This incredible commercial property is a rare find in Sedona and is situated in the center of town. Located minutes from restaurants, banks, retail shops and a variety of businesses. Built in 1978, the property has seen a major renovation and includes a wide open space with 16+ ceiling, clerestory north facing windows providing natural light, beautiful flooring, curved walls, several treatment rooms, a kitchen, as well as landscaped grounds. The original building was gutted and rebuilt, top to bottom renovation by Design Group & Joel DeTar in 2008 for Mary Fisher Studio and reconfigured in 2015 to open the interior into smaller areas. There have been additional improvements in 2023. The M2 zoning is advantageous and offers the opportunity for a multitude of uses i.e. wellness center, general retail/retail space(s), personal services, assisted living, food and beverage, brewery/distillery/winery, multifamily, school, church, dance, art/studio space, executive center, community center, medical or dental, education, events etc. It's endless spring water also provides a unique opportunity to make this retreat center Sedona's only hot springs.

The 4,371 sq. ft. building is an artistic marvel and arguably one of the nicest buildings in all of Sedona with solid block construction, high end building materials throughout including iron and wood beams, metal siding and includes a state of the art solar system, fire safety, wiring, plumbing, water supply, irrigation and landscaping. Beautiful yard space with plenty of space to take in the sun. Storage unit with sliding glass door (not included in SF calc.) with mini split system for climate controlled storage or additional office space. Full perimeter stucco block wall with iron locking gate. Owned solar that makes a net profit. Parking onsite PLUS additional parking across the street in an overflow parking lot. Steps from: Whole Foods, Chase Bank, and several hotels & restaurants. Full architectural plans on-hand. Currently set up as a wellness center which can stay with the property if desired to allow for seamless transition. The replacement value of the building alone is north of \$3.5 million. With land trading for \$20+ PSF for commercial uses, the offering price comes in far below market and/or replacement value.