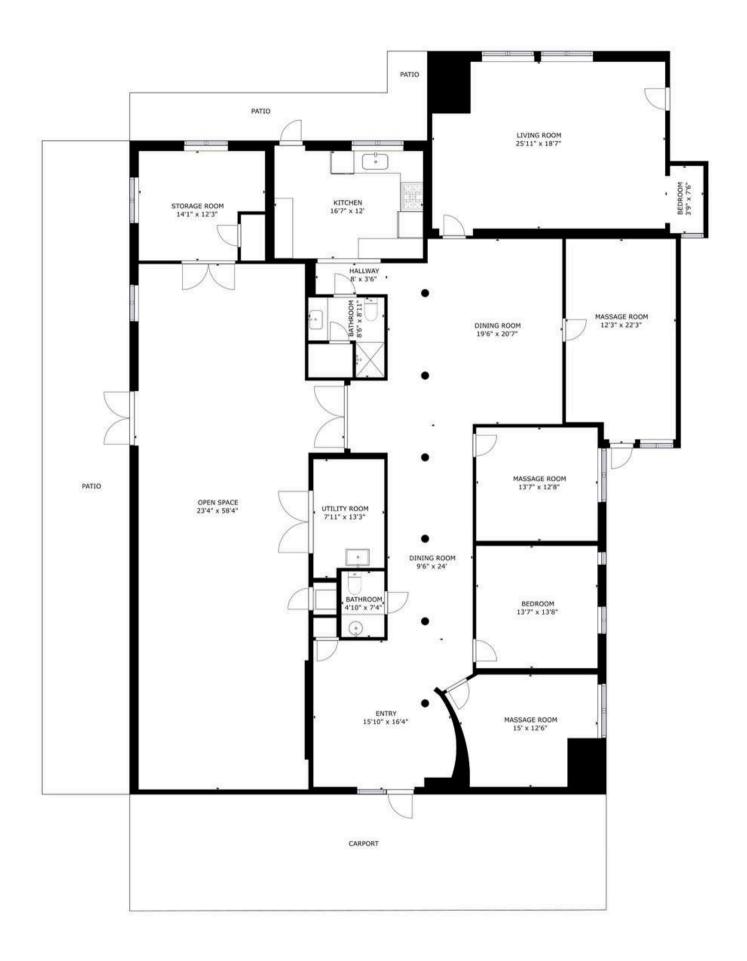

Floor Plan

14

Location

**15 - 16** 

Sedona Tourism

17

**Photos** 

18 - 19

# PROPERTY DESCRIPTION

This incredible commercial property is a rare find in Sedona and is situated in the center of town. Located minutes from restaurants, banks, retail shops and a variety of businesses. Built in 1978, the property has seen a major renovation and includes a wide open space with 16+ ceiling, clerestory north facing windows providing natural light, beautiful flooring, curved walls, several treatment rooms, a kitchen, as well as landscaped grounds. The original building was gutted and rebuilt, top to bottom renovation by Design Group & Joel DeTar in 2008 for Mary Fisher Studio and reconfigured in 2015 to open the interior into smaller areas. There have been additional improvements in 2023. The M2 zoning is advantageous and offers the opportunity for a multitude of uses i.e. wellness center, general retail/retail space(s), personal services, assisted living, food and beverage, brewery/distillery/winery, multifamily, school, church, dance, art/studio space, executive center, community center, medical or dental, education, events etc. It's endless spring water also provides a unique opportunity to make this retreat center Sedona's only hot springs.

The 4,371 sq. ft. building is an artistic marvel and arguably one of the nicest buildings in all of Sedona with solid block construction, high end building materials throughout including iron and wood beams, metal siding and includes a state of the art solar system, fire safety, wiring, plumbing, water supply, irrigation and landscaping. Beautiful yard space with plenty of space to take in the sun. Storage unit with sliding glass door (not included in SF calc.) with mini split system for climate controlled storage or additional office space. Full perimeter stucco block wall with iron locking gate. Owned solar that makes a net profit. Parking onsite PLUS additional parking across the street in an overflow parking lot. Steps from: Whole Foods, Chase Bank, and several hotels & restaurants. Full architectural plans on-hand. Currently set up as a wellness center which can stay with the property if desired to allow for seamless transition. The replacement value of the building alone is north of \$3.5 million. With land trading for \$20+ PSF for commercial uses, the offering price comes in far below market and/or replacement value.

Solar installed in 2016 & among only a handful of properties fed by spring water.

Full perimeter stucco
wall barrier with
locking auto iron gate.
Security system
available.

| ADDRESS                             | 45 BIRCH BOULEVARD, SEDONA, AZ 86336                                                                                  |   |
|-------------------------------------|-----------------------------------------------------------------------------------------------------------------------|---|
| PRICE                               | \$2,499,000<br>VACANT / AVAILABLE FOR OWNER-USER                                                                      |   |
| LOT & BUILDING                      | 12,632 SF LOT 4,371 SQ. FT. BUILDING 2,300+ SQ FT PAVED PARKING AREA 2,500+ SF BACKYARD 280 SQ. FT. SHED W/MINI SPLIT | 0 |
| ZONING                              | M2 (SEE FOLLIWING PAGES FOR ALLOWABLE USES)                                                                           |   |
| PARKING                             | 12 ON-SITE + 10 ACROSS STREET                                                                                         |   |
| DUE DILIGENCE MATERIAL<br>AVAILABLE | SITE PLAN FLOOR PLAN MECHANICAL PLANS SOLAR PANEL DOCS IMPROVEMENTS LIST ORIGINAL & RENO PLANS                        |   |
| AERIAL VIDEO                        | CLICK HERE                                                                                                            |   |