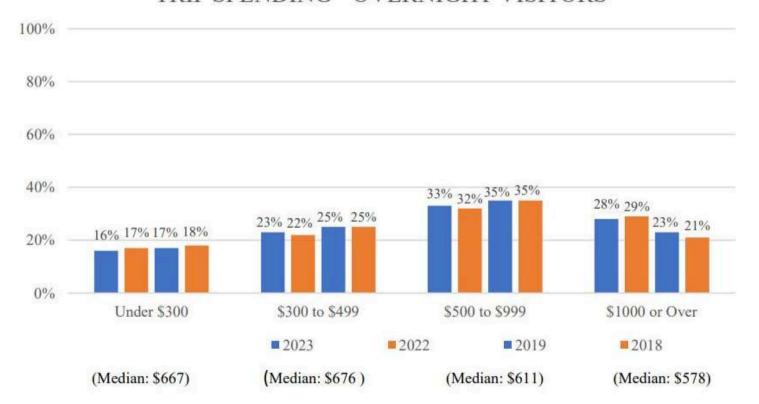

isitors Generate Significant Funding

# **Top 3 funding generators (FY23)**

1. Sales Taxes (\$31.8M)
2. Bed Taxes (\$8.6M)
3. Wastewater Charges for Services (\$6.3M)

Total \$46.7 Million



# **Generated by visitors**

Sales & Bed Taxes (\$31.1M)
Wastewater Charges for Services (\$3.4M)

Total \$34.5 Million
74% of the Top 3 funding sources

45 BIRCH BLVD

M&M COMMERCIAL

# FY23 Sales and Bed Tax Revenues







# Traditional Lodging Performance FY23 vs FY19

(FY19 is considered in the industry to be the most recent normalized year prior to the pandemic.)

Occupancy

Average Daily Rate

Revenue Per Available Room

McMAHON

MILLER





McMAHON & MILLER



M&M COMMERCIAL - MIXED USE - UPTOWN







Ш 500%

# AGE OF PARTY MEMBERS



## **INCOME**



### TRIP SPENDING - OVERNIGHT VISITORS





McMAHON

MILLER

# :: CONTACT :: INFORMATION



## **LISTING BROKER:**

JACK MCMAHON
(928) 224-2709
JACK@MMPROPSAZ.COM
COMPANY WEBSITE



# **CO-LISTING BROKER:**

IAN KRAUT
(928) 421–2561
IAN@SEDONAELITEPROPERTIES.COM
COMPANY WEBSITE



COMMERCIAL REAL ESTATE