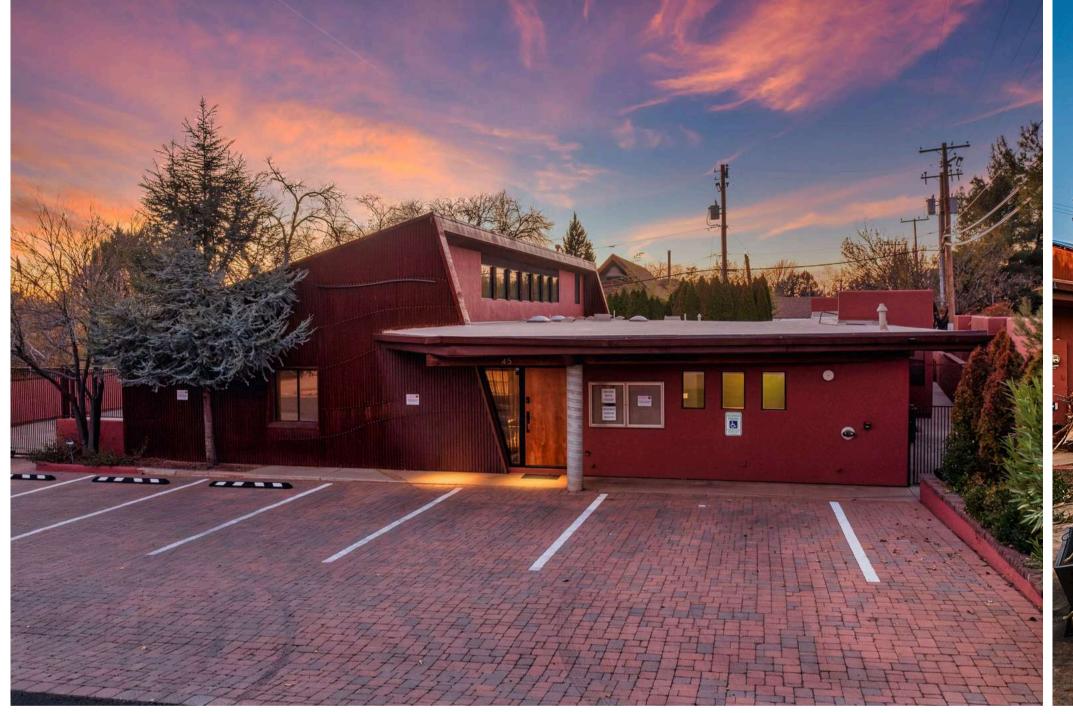

# PROPERTY DESCRIPTION

This incredible commercial property is a rare find in Sedona and is situated in the center of town. Located minutes from restaurants, banks, retail shops and a variety of businesses. Built in 1978, the property has seen a major renovation and includes a wide open space with 16+ ceiling, clerestory north facing windows providing natural light, beautiful flooring, curved walls, several treatment rooms, a kitchen, as well as landscaped grounds. The original building was gutted and rebuilt, top to bottom renovation by Design Group & Joel DeTar in 2008 for Mary Fisher Studio and reconfigured in 2015 to open the interior into smaller areas. There have been additional improvements in 2023. The M2 zoning is advantageous and offers the opportunity for a multitude of uses i.e. wellness center, general retail/retail space(s), personal services, assisted living, food and beverage, brewery/distillery/winery, multifamily, school, church, dance, art/studio space, executive center, community center, medical or dental, education, events etc. It's endless spring water also provides a unique opportunity to make this retreat center Sedona's only hot springs.

The 4,371 sq. ft. building is an artistic marvel and arguably one of the nicest buildings in all of Sedona with solid block construction, high end building materials throughout including iron and wood beams, metal siding and includes a state of the art solar system, fire safety, wiring, plumbing, water supply, irrigation and landscaping. Beautiful yard space with plenty of space to take in the sun. Storage unit with sliding glass door (not included in SF calc.) with mini split system for climate controlled storage or additional office space. Full perimeter stucco block wall with iron locking gate. Owned solar that makes a net profit. Parking onsite PLUS additional parking across the street in an overflow parking lot. Steps from: Whole Foods, Chase Bank, and several hotels & restaurants. Full architectural plans on-hand. Currently set up as a wellness center which can stay with the property if desired to allow for seamless transition. The replacement value of the building alone is north of \$3.5 million. With land trading for \$20+ PSF for commercial uses, the offering price comes in far below market and/or replacement value.