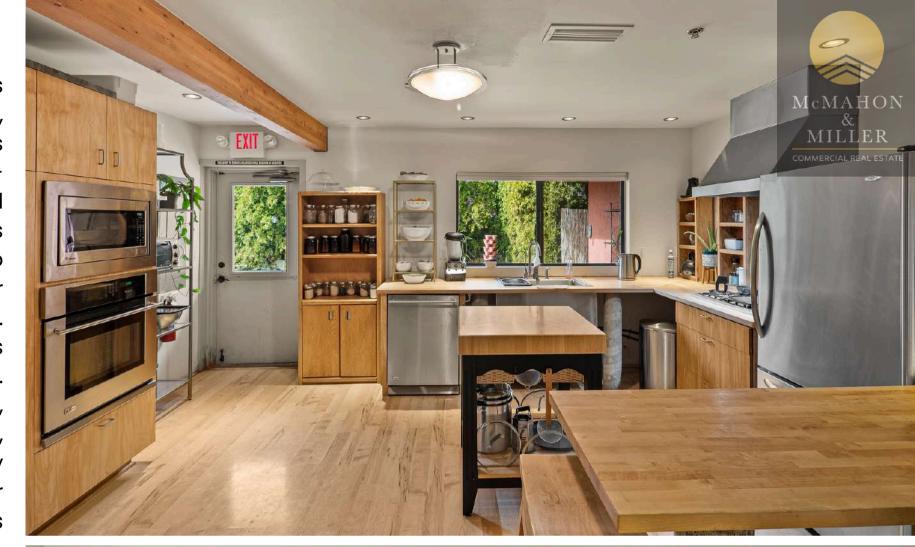

# ENTRANCE & REC ROOM

# PROPERTY DESCRIPTION

This incredible commercial property is a rare find in Sedona and is situated in the center of town. Located minutes from restaurants, banks, retail shops and a variety of businesses. Built in 1978, the property has seen a major renovation and includes a wide open space with 16+ ceiling, clerestory north facing windows providing natural light, beautiful flooring, curved walls, several treatment rooms, a kitchen, as well as landscaped grounds. The original building was gutted and rebuilt, top to bottom renovation by Design Group & Joel DeTar in 2008 for Mary Fisher Studio and reconfigured in 2015 to open the interior into smaller areas. There have been additional improvements in 2023. The M2 zoning is advantageous and offers the opportunity for a multitude of uses i.e. wellness center, general retail/retail space(s), personal services, assisted living, food and beverage, brewery/distillery/winery, multifamily, school, church, dance, art/studio space, executive center, community center, medical or dental, education, events etc. It's endless spring water also provides a unique opportunity to make this retreat center Sedona's only hot springs.

The 4,371 sq. ft. building is an artistic marvel and arguably one of the nicest buildings in all of Sedona with solid block construction, high end building materials throughout including iron and wood beams, metal siding and includes a state of the art solar system, fire safety, wiring, plumbing, water supply, irrigation and landscaping. Beautiful yard space with plenty of space to take in the sun. Storage unit with sliding glass door (not included in SF calc.) with mini split system for climate controlled storage or additional office space. Full perimeter stucco block wall with iron locking gate. Owned solar that makes a net profit. Parking onsite PLUS additional parking across the street in an overflow parking lot. Steps from: Whole Foods, Chase Bank, and several hotels & restaurants. Full architectural plans on-hand. Currently set up as a wellness center which can stay with the property if desired to allow for seamless transition. The replacement value of the building alone is north of \$3.5 million. With land trading for \$20+ PSF for commercial uses, the offering price comes in far below market and/or replacement value.