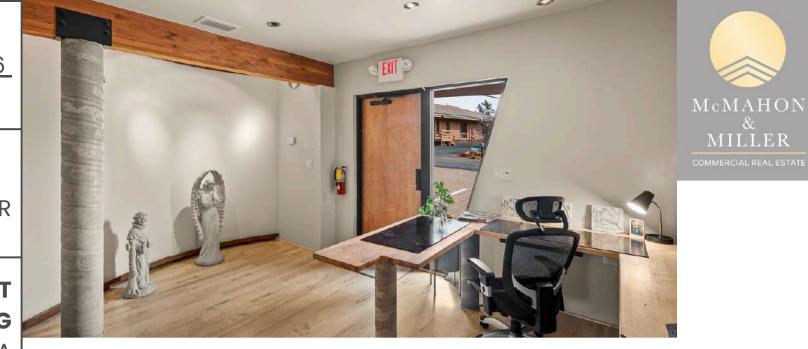

# ENTRANCE & REC ROOM

# PROPERTY DESCRIPTION

This incredible commercial property is a rare find in Sedona and is situated in the center of town. Located minutes from restaurants, banks, retail shops and a variety of businesses. Built in 1978, the property has seen a major renovation and includes a wide open space with 16+ ceiling, clerestory north facing windows providing natural light, beautiful flooring, curved walls, several treatment rooms, a kitchen, as well as landscaped grounds. The original building was gutted and rebuilt, top to bottom renovation by Design Group & Joel DeTar in 2008 for Mary Fisher Studio and reconfigured in 2015 to open the interior into smaller areas. There have been additional improvements in 2023. The M2 zoning is advantageous and offers the opportunity for a multitude of uses i.e. wellness center, general retail/retail space(s), personal services, assisted living, food and beverage, brewery/distillery/winery, multifamily, school, church, dance, art/studio space, executive center, community center, medical or dental, education, events etc. It's endless spring water also provides a unique opportunity to make this retreat center Sedona's only hot springs.