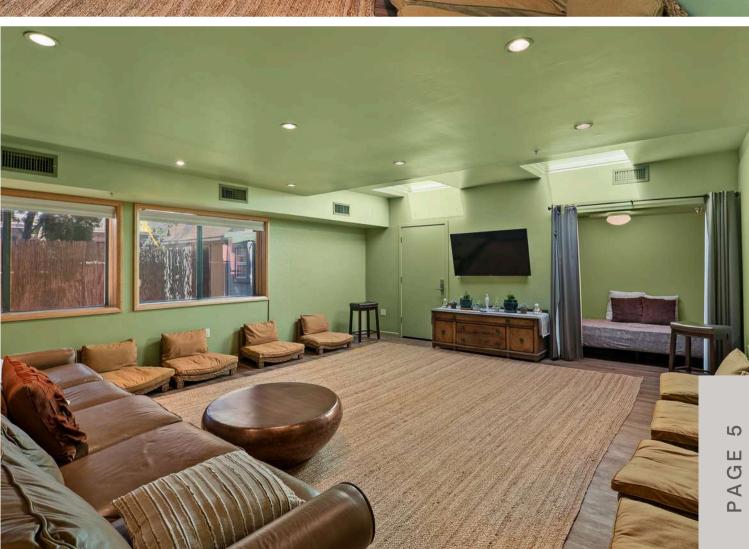

# GATHERING SPACE LARGE

# PROPERTY DESCRIPTION

This incredible commercial property is a rare find in Sedona and is situated in the center of town. Located minutes from restaurants, banks, retail shops and a variety of businesses. Built in 1978, the property has seen a major renovation and includes a wide open space with 16+ ceiling, clerestory north facing windows providing natural light, beautiful flooring, curved walls, several treatment rooms, a kitchen, as well as landscaped grounds. The original building was gutted and rebuilt, top to bottom renovation by Design Group & Joel DeTar in 2008 for Mary Fisher Studio and reconfigured in 2015 to open the interior into smaller areas. There have been additional improvements in 2023. The M2 zoning is advantageous and offers the opportunity for a multitude of uses i.e. wellness center, general retail/retail space(s), personal services, assisted living, food and beverage, brewery/distillery/winery, multifamily, school, church, dance, art/studio space, executive center, community center, medical or dental, education, events etc. It's endless spring water also provides a unique opportunity to make this retreat center Sedona's only hot springs.