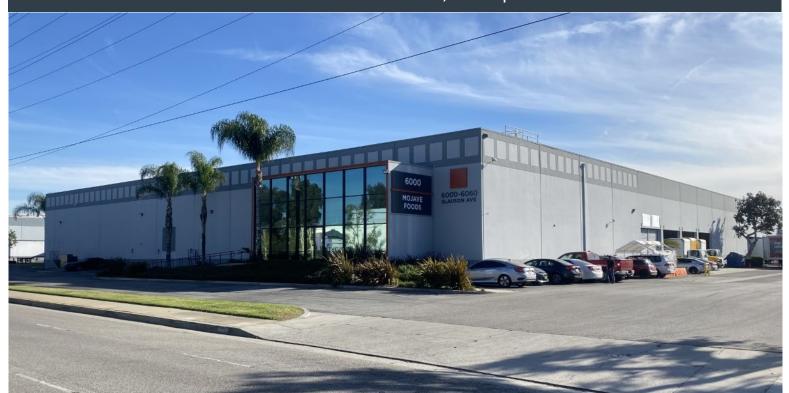

## For Lease

Commerce Distribution Center 6000 E Slauson Ave Commerce, CA 90040

## ±105,010 Square Feet Available

## **BUILDING HIGHLIGHTS**

- ±105,010 SF Available
- 3,526 SF Office / Lunchroom / Restrooms
- 24' Clear Height
- Fire Sprinklered
- 16 Dock High Loading Positions
- Easy Truck Access
- Master Planned Industrial Park
- 24/7 Watch Security
- Close to the 5 and 710 Freeways
- Professionally Managed