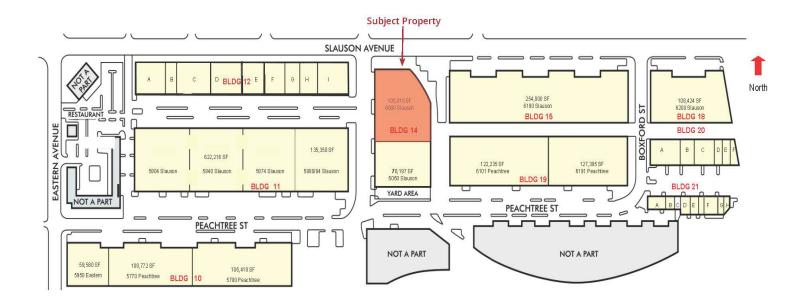

## ±105,010 Square Feet Available

## **BUILDING HIGHLIGHTS**

- ±105,010 SF Available
- 3,526 SF Office / Lunchroom / Restrooms
- 24' Clear Height
- Fire Sprinklered
- 16 Dock High Loading Positions
- Easy Truck Access
- Master Planned Industrial Park
- 24/7 Watch Security
- Close to the 5 and 710 Freeways
- Professionally Managed