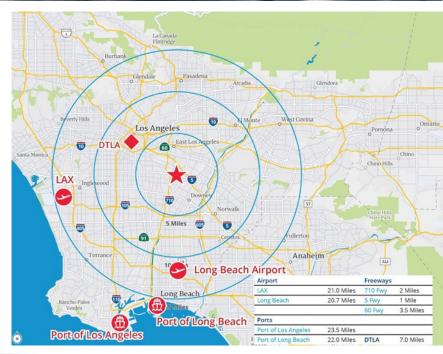

## **BUILDING HIGHLIGHTS**

- ±105,010 SF Available
- 3,526 SF Office / Lunchroom / Restrooms
- 24' Clear Height
- Fire Sprinklered
- 16 Dock High Loading Positions
- Easy Truck Access
- Master Planned Industrial Park
- 24/7 Watch Security
- Close to the 5 and 710 Freeways
- Professionally Managed