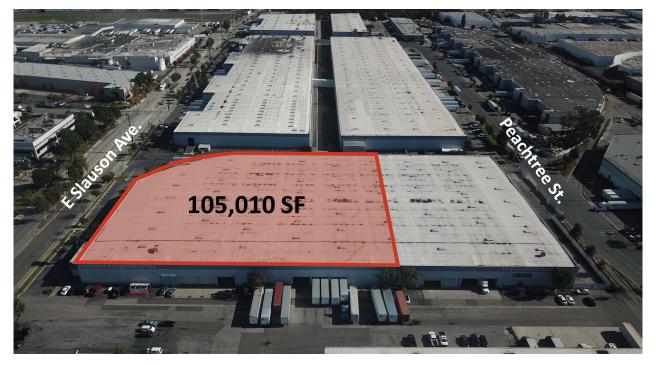

## ±105,010 Square Feet Available

## **BUILDING HIGHLIGHTS**

- ±105,010 SF Available
- 3,526 SF Office / Lunchroom / Restrooms
- 24' Clear Height
- Fire Sprinklered
- 16 Dock High Loading Positions
- Easy Truck Access
- Master Planned Industrial Park
- 24/7 Watch Security
- Close to the 5 and 710 Freeways
- Professionally Managed