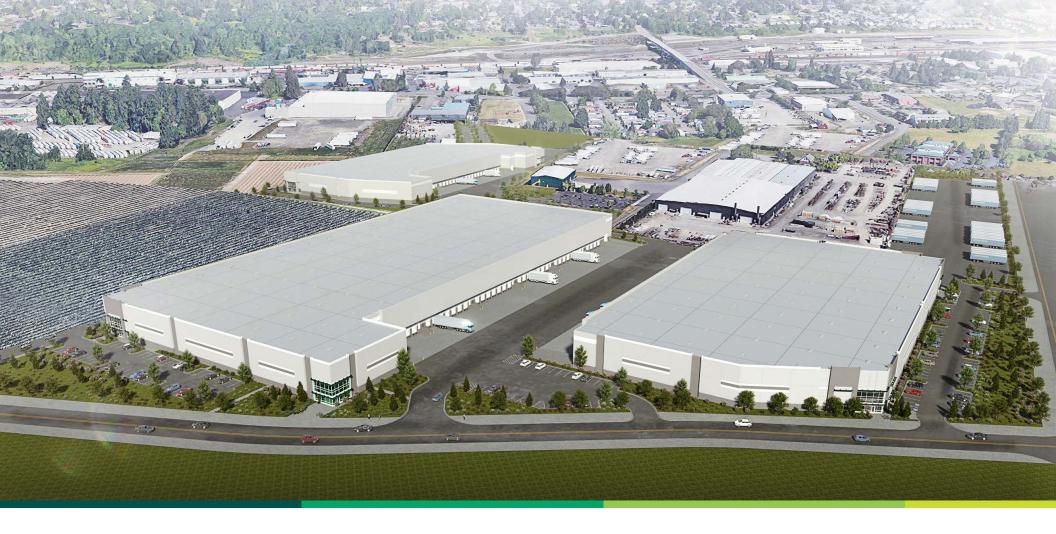

# Prologis Park Vancouver

La Frambois Road Vancouver, Washington

63,450 – 585,072 Square Feet Available New, Class A Development in Vancouver

## **Property Description**

- Newest Class A Development Industrial Park in Southwest Vancouver
- Multiple Buildings Provide Flexibility on Size
- Trailer Parking and Secure Yard Storage Available

## **Building One**

- Shell: 257,730 SF divisible to 80,165 SF
- Office: 2,500 10,000 SF
- Clear Height: 36'
- · Auto Parking: 183
- Trailer Parking: 8

## **Building Two**

- Shell: 173,141 SF divisible to 63,450 SF
- Office: 2,500 8,000 SF
- Clear Height: 32'
- Auto Parking: 117
- Trailer Parking: 37

## **Building Three**

- Shell: 154,201 SF divisible to 66,430
- Office: 2,500 7,000 SF
- Clear Height: 32'
- Auto Parking: 91
- Trailer Parking: 3.5 Acres