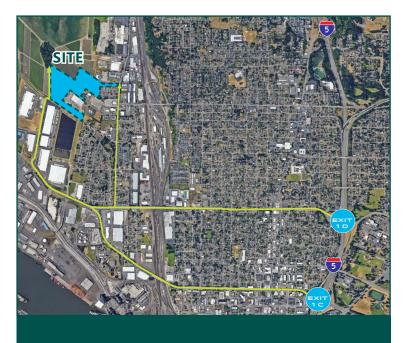

## **Highway Access**

- 1.7 Miles from Interstate 5
- 3 Miles from Hwy 14
- 10 Miles from Interstate 84
- Multiple Exits to and from Interstate 5

#### Location

- 1 Mile from Port of Vancouver
- 5 Miles from Portland
- 13 Miles from PDX