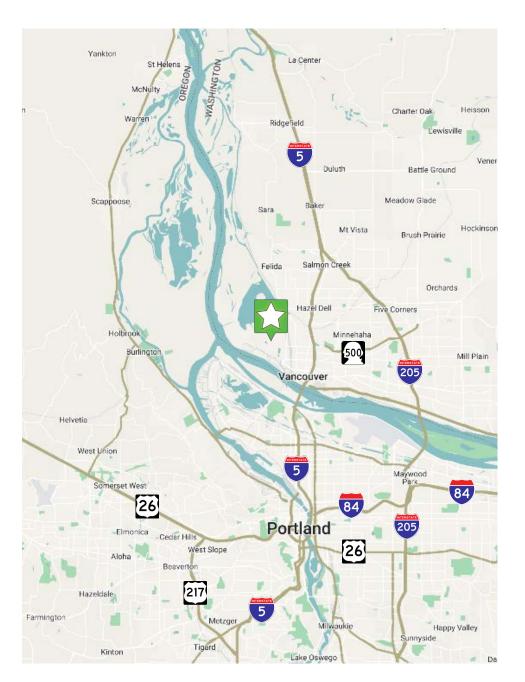

## **Highway Access**

- 1.7 Miles from Interstate 5
- 3 Miles from Hwy 14
- 10 Miles from Interstate 84
- Multiple Exits to and from Interstate 5

#### Location

- 1 Mile from Port of Vancouver
- 5 Miles from Portland
- 13 Miles from PDX