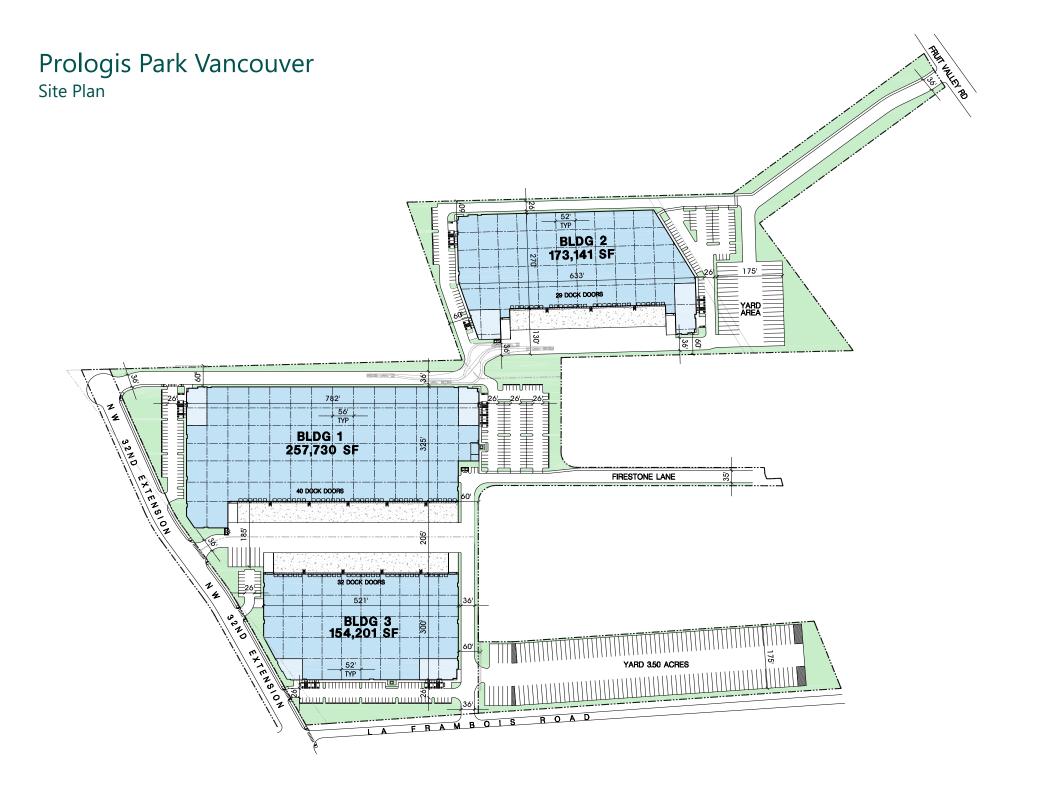

## **Building One**

- Shell: 257,730 SF divisible to 80,165 SF
- Office: 2,500 10,000 SF
- Clear Height: 36'
- · Auto Parking: 183
- Trailer Parking: 8

## **Building Two**

- Shell: 173,141 SF divisible to 63,450 SF
- Office: 2,500 8,000 SF
- Clear Height: 32'
- Auto Parking: 117
- Trailer Parking: 37

## **Building Three**

- Shell: 154,201 SF divisible to 66,430
- Office: 2,500 7,000 SF
- Clear Height: 32'
- Auto Parking: 91
- Trailer Parking: 3.5 Acres