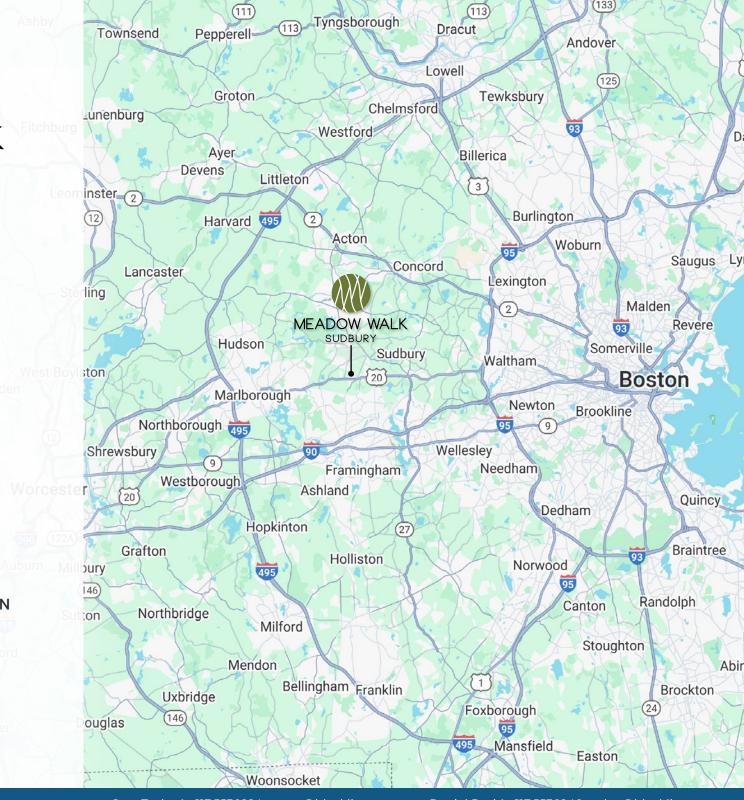

528 BOSTON POST ROAD SUDBURY, MA 01776

Just 25 miles west of Boston, Sudbury is known for its excellent schools, picturesque beauty, and community environment. Meadow Walk serves as the town center for this idyllic suburban market, anchored by Whole Foods and a mix of restaurants and shops. Meadow Walk also includes a 250unit luxury apartment community by Avalon Bay; a 60-unit active-adult condo community by Pulte Homes; and a 48-unit assisted living community by National Development/Epoch Senior Living. These hard to find residential options help to bring an ongoing influx of new residents to this already strong market. Anchor Tenants