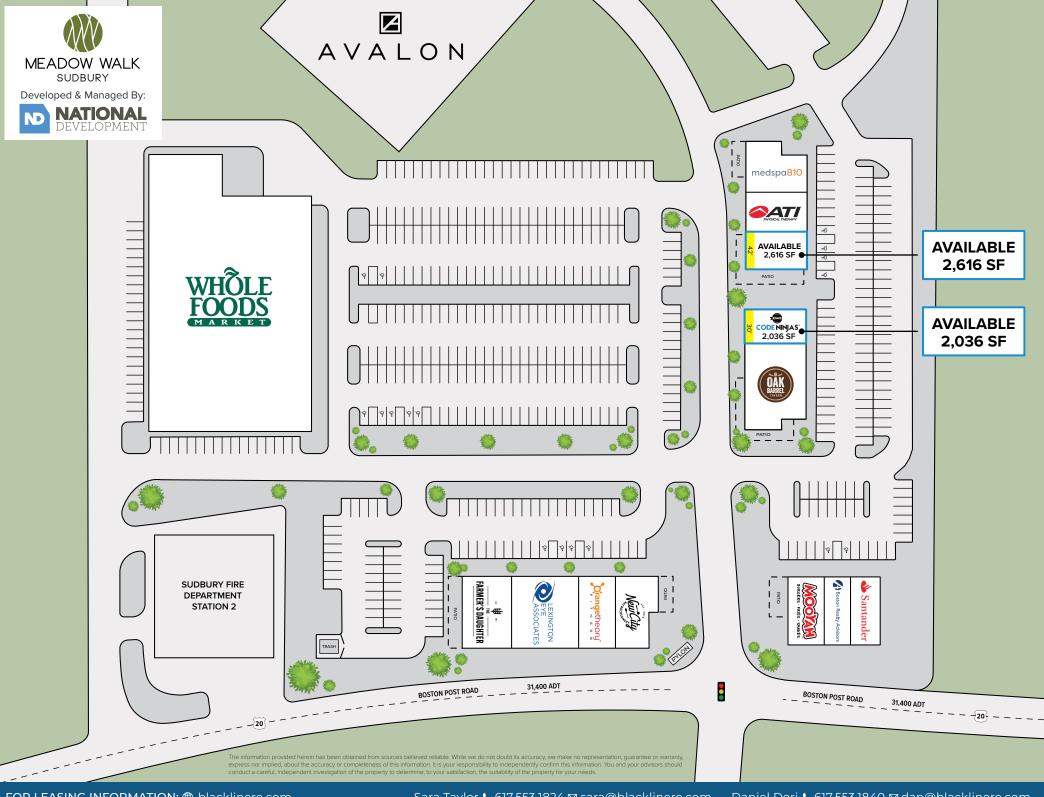

528 BOSTON POST ROAD SUDBURY, MA 01776

Just 25 miles west of Boston, Sudbury is known for its excellent schools, picturesque beauty, and community environment. Meadow Walk serves as the town center for this idyllic suburban market, anchored by Whole Foods and a mix of restaurants and shops. Meadow Walk also includes a 250unit luxury apartment community by Avalon Bay; a 60-unit active-adult condo community by Pulte Homes; and a 48-unit assisted living community by National Development/Epoch Senior Living. These hard to find residential options help to bring an ongoing influx of new residents to this already strong market. Anchor Tenants