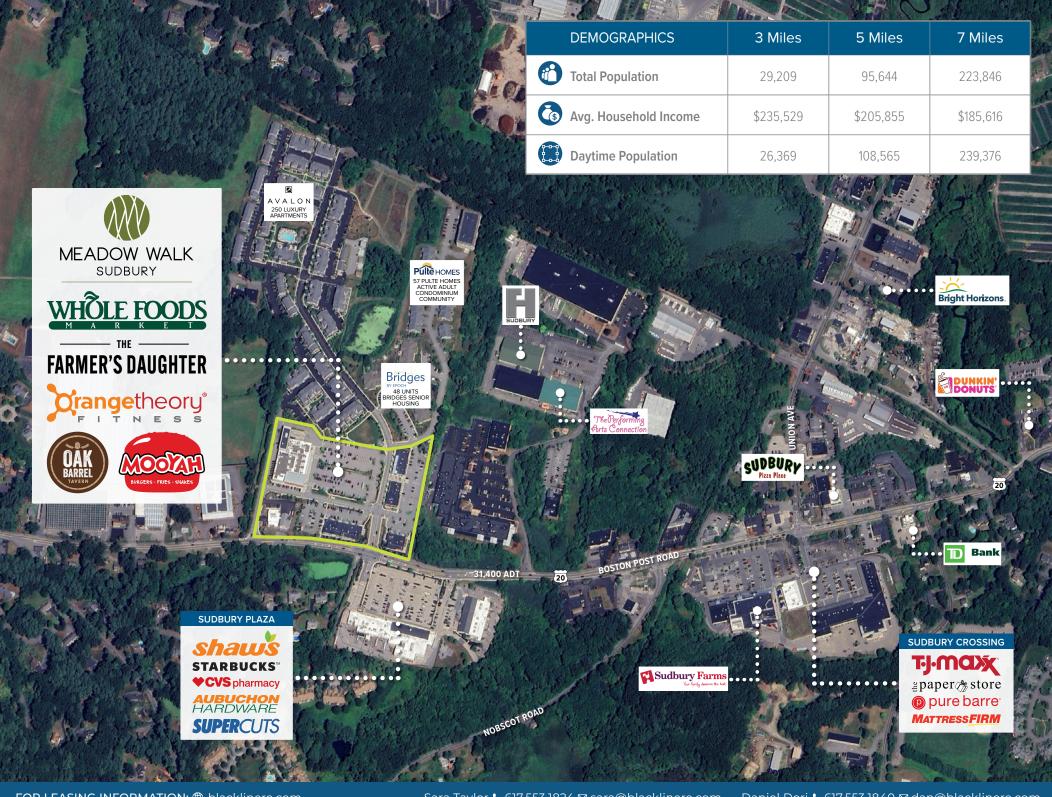

528 BOSTON POST ROAD SUDBURY, MA 01776

Just 25 miles west of Boston, Sudbury is known for its excellent schools, picturesque beauty, and community environment. Meadow Walk serves as the town center for this idyllic suburban market, anchored by Whole Foods and a mix of restaurants and shops. Meadow Walk also includes a 250unit luxury apartment community by Avalon Bay; a 60-unit active-adult condo community by Pulte Homes; and a 48-unit assisted living community by National Development/Epoch Senior Living. These hard to find residential options help to bring an ongoing influx of new residents to this already strong market. Anchor Tenants