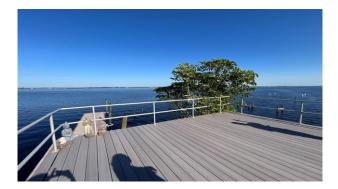

## Property Description:

- Located close to the historic Downtown River District of Fort Myers.
- Property is completely fenced in with security coded gate access and lighting.
- New HVAC's, LED lighting, High Speed WiFi with installed Google NEST
- New Firestone TPO roof with remaining multi-yea
  warranty on main waterfront office sections
- New 175mph hurricane resistant windows surrounding the entire back offices with lifetime warranty