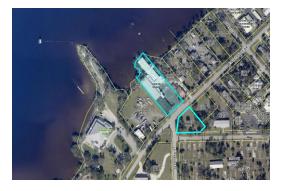

|                                                                        |         |          |
| Traffic Count                         | 22,500 (2023) – Palm Beach Blvd.<br>25,500 (2023) – Edison Bridge (NB) |         |          |



#### 7910 Summerlin Lakes Dr., Fort Myers, FL 33907 | 0: (239) 489-0444 | ftmyerscommercial.com | michaeljfrye.com



For Sale/Lease – Office Space 3131 E. Riverside Dr.



Michael J. Frye CCIM|CEO (239) 281-0441



Abby Kesslak ACP (814) 248-6222

# **Adjacent Lot Plans for Additional Parking or Expansion**



## 7910 Summerlin Lakes Dr., Fort Myers, FL 33907 | 0: (239) 489-0444 | ftmyerscommercial.com | michaeljfrye.com



For Sale/Lease – Office Space 3131 E. Riverside Dr.



Michael J. Frye CCIM|CEO (239) 281-0441



Abby Kesslak ACP (814) 248-6222













7910 Summerlin Lakes Dr., Fort Myers, FL 33907 | 0: (239) 489-0444 | ftmyerscommercial.com | michaeljfrye.com