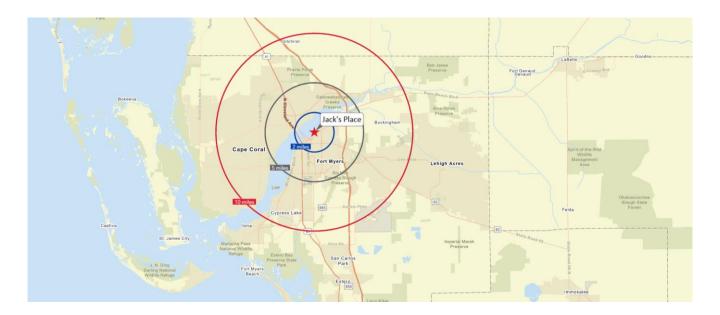

Michael J. Frye CCIM|CEO (239) 281-0441

Abby Kesslak ACP (814) 248-6222

| DEMOGRAPHICS                          |                                                                        |         |          |
|---------------------------------------|------------------------------------------------------------------------|---------|----------|
| 3131 E. Riverside Dr., Fort Myers, FL |                                                                        |         |          |
|                                       | 2 Miles                                                                | 5 Miles | 10 Miles |
| Total Population                      | 26,903                                                                 | 138,792 | 454,725  |
| Median Age                            | 38                                                                     | 42      | 46       |
| Total Households                      | 10,790                                                                 | 57,887  | 188,397  |
|                                       |                                                                        |         |          |
| Traffic Count                         | 22,500 (2023) – Palm Beach Blvd.<br>25,500 (2023) – Edison Bridge (NB) |         |          |