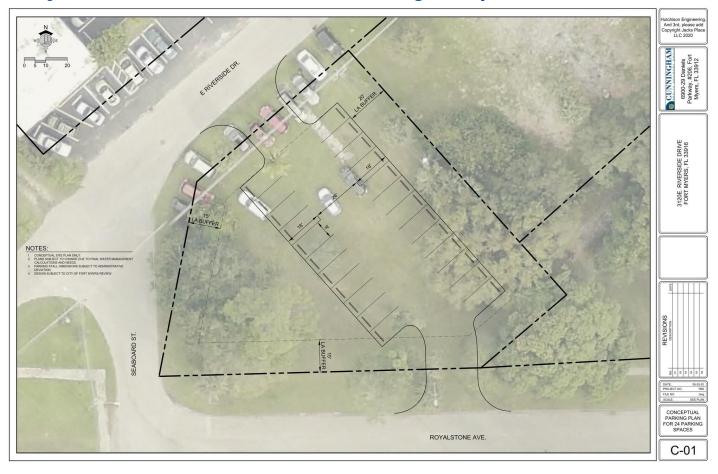

| 42      | 46       |
| Total Households                      | 10,790                                                                 | 57,887  | 188,397  |
|                                       |                                                                        |         |          |
| Traffic Count                         | 22,500 (2023) – Palm Beach Blvd.<br>25,500 (2023) – Edison Bridge (NB) |         |          |



#### 7910 Summerlin Lakes Dr., Fort Myers, FL 33907 | 0: (239) 489-0444 | ftmyerscommercial.com | michaeljfrye.com



For Sale/Lease – Office Space 3131 E. Riverside Dr.



Michael J. Frye CCIM|CEO (239) 281-0441



Abby Kesslak ACP (814) 248-6222

# **Adjacent Lot Plans for Additional Parking or Expansion**



## 7910 Summerlin Lakes Dr., Fort Myers, FL 33907 | 0: (239) 489-0444 | ftmyerscommercial.com | michaeljfrye.com



For Sale/Lease – Office Space 3131 E. Riverside Dr.



Michael J. Frye CCIM|CEO (239) 281-0441



Abby Kesslak ACP (814) 248-6222













7910 Summerlin Lakes Dr., Fort Myers, FL 33907 | 0: (239) 489-0444 | ftmyerscommercial.com | michaeljfrye.com