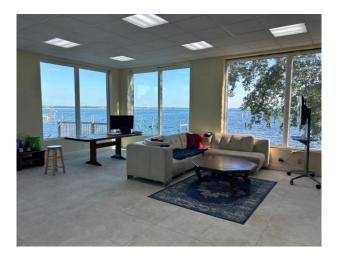

# **FOR SALE/LEASE – Flex Property** 3131 E. Riverside Dr., Fort Myers, FL 33916

Sale Price: \$4,795,000

Lease Price for 5,000 SF: \$12.50 PSF + \$5.00 CAM Lease Price for 9,200 SF: \$17.50 PSF + \$5.00 CAM

## Property Description:

- Located close to the historic Downtown River District of Fort Myers.
- Property is completely fenced in with security coded gate access and lighting.
- New HVAC's, LED lighting, High Speed WiFi with installed Google NEST
- New Firestone TPO roof with remaining multi-yea
  warranty on main waterfront office sections
- New 175mph hurricane resistant windows surrounding the entire back offices with lifetime warranty