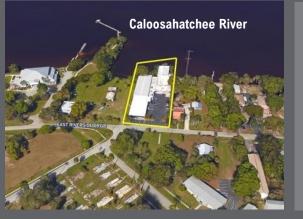

# **FOR SALE/LEASE – Flex Property** 3131 E. Riverside Dr., Fort Myers, FL 33916

Sale Price: \$4,795,000

Lease Price for 5,000 SF: \$12.50 PSF + \$5.00 CAM Lease Price for 9,200 SF: \$17.50 PSF + \$5.00 CAM

Total Building SF: 24,700± SF

Lot Size: 1.06 acres + 0.41 acre lot across the street Year Built: 1935 (As shown on LeePA) Strap: 07-44-25-P4-00109.0080 | 07-44-25-P4-03616.0080 Zoning: CG – Commercial General | Lot Zoned: RM16

## Property Description:

- Located close to the historic Downtown River District of Fort Myers.
- Property is completely fenced in with security coded gate access and lighting.
- New HVAC's, LED lighting, High Speed WiFi with installed Google NEST
- New Firestone TPO roof with remaining multi-yea
  warranty on main waterfront office sections
- New 175mph hurricane resistant windows surrounding the entire back offices with lifetime warranty