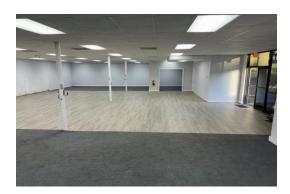

# **FOR SALE/LEASE – Flex Property** 3131 E. Riverside Dr., Fort Myers, FL 33916

Sale Price: \$4,795,000

Lease Price for 5,000 SF: \$12.50 PSF + \$5.00 CAM Lease Price for 9,200 SF: \$17.50 PSF + \$5.00 CAM

## Property Description:

- Located close to the historic Downtown River District of Fort Myers.
- Property is completely fenced in with security coded gate access and lighting.
- New HVAC's, LED lighting, High Speed WiFi with installed Google NEST
- New Firestone TPO roof with remaining multi-yea
  warranty on main waterfront office sections
- New 175mph hurricane resistant windows surrounding the entire back offices with lifetime warranty