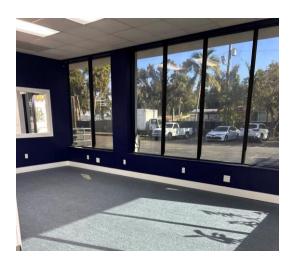

# **FOR SALE/LEASE – Flex Property** 3131 E. Riverside Dr., Fort Myers, FL 33916

Sale Price: \$4,795,000

Lease Price for 5,000 SF: \$12.50 PSF + \$5.00 CAM Lease Price for 9,200 SF: \$17.50 PSF + \$5.00 CAM

## Property Description:

- Located close to the historic Downtown River District of Fort Myers.
- Property is completely fenced in with security coded gate access and lighting.
- New HVAC's, LED lighting, High Speed WiFi with installed Google NEST
- New Firestone TPO roof with remaining multi-yea
  warranty on main waterfront office sections
- New 175mph hurricane resistant windows surrounding the entire back offices with lifetime warranty