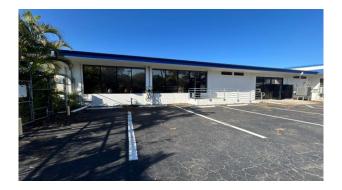

# **FOR SALE/LEASE – Flex Property** 3131 E. Riverside Dr., Fort Myers, FL 33916

Sale Price: \$4,795,000

Lease Price for 5,000 SF: \$12.50 PSF + \$5.00 CAM Lease Price for 9,200 SF: \$17.50 PSF + \$5.00 CAM

## Property Description:

- Located close to the historic Downtown River District of Fort Myers.
- Property is completely fenced in with security coded gate access and lighting.
- New HVAC's, LED lighting, High Speed WiFi with installed Google NEST
- New Firestone TPO roof with remaining multi-yea
  warranty on main waterfront office sections
- New 175mph hurricane resistant windows surrounding the entire back offices with lifetime warranty