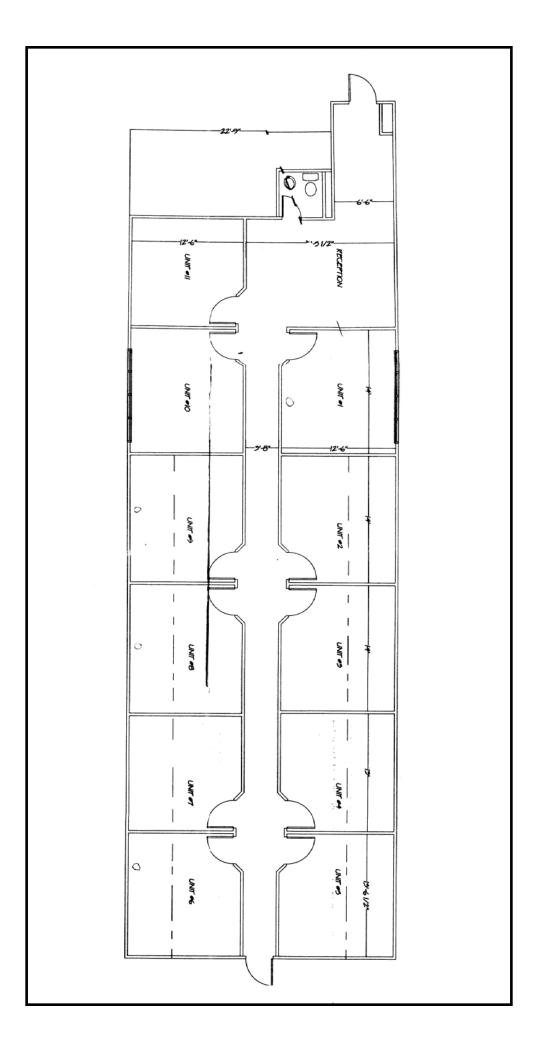

## 246 Federal Road, Unit CL42, Brookfield, CT

Location! Location! 2,680 sq. ft. of office space located on Route 7 just north of Costco. Unit has reception area, private bath and 11 private offices. Easy access to I-84. Ideal for any professional office use.

| Size:                  | +/- 2,680 Sq. Ft.  |
|------------------------|--------------------|
| Zone:                  | IRC 80/40          |
| Year Built:            | 1986               |
| Heat:                  | Electric Heat Pump |
| Cooling:               | Central A/C        |
| Utilities:             | Well, Sewer        |
| <b>Common Charges:</b> | \$614.20           |
| Taxes:                 | \$4,400 Yearly     |
| Sale Price:            | \$235,000          |
|                        |                    |