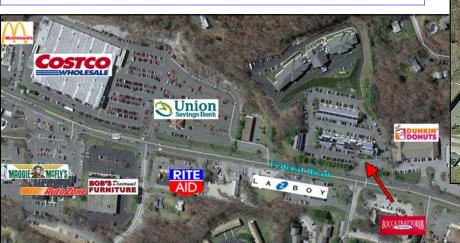

## 246 Federal Road, Unit CL42, Brookfield, CT

Location! Location! 2,680 sq. ft. of office space located on Route 7 just north of Costco. Unit has reception area, private bath and 11 private offices. Easy access to I-84. Ideal for any professional office use.