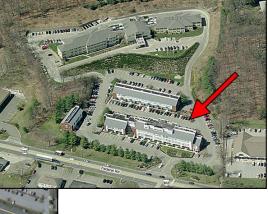

## 246 Federal Road, Unit CL42, Brookfield, CT

Location! Location! 2,680 sq. ft. of office space located on Route 7 just north of Costco. Unit has reception area, private bath and 11 private offices. Easy access to I-84. Ideal for any professional office use.