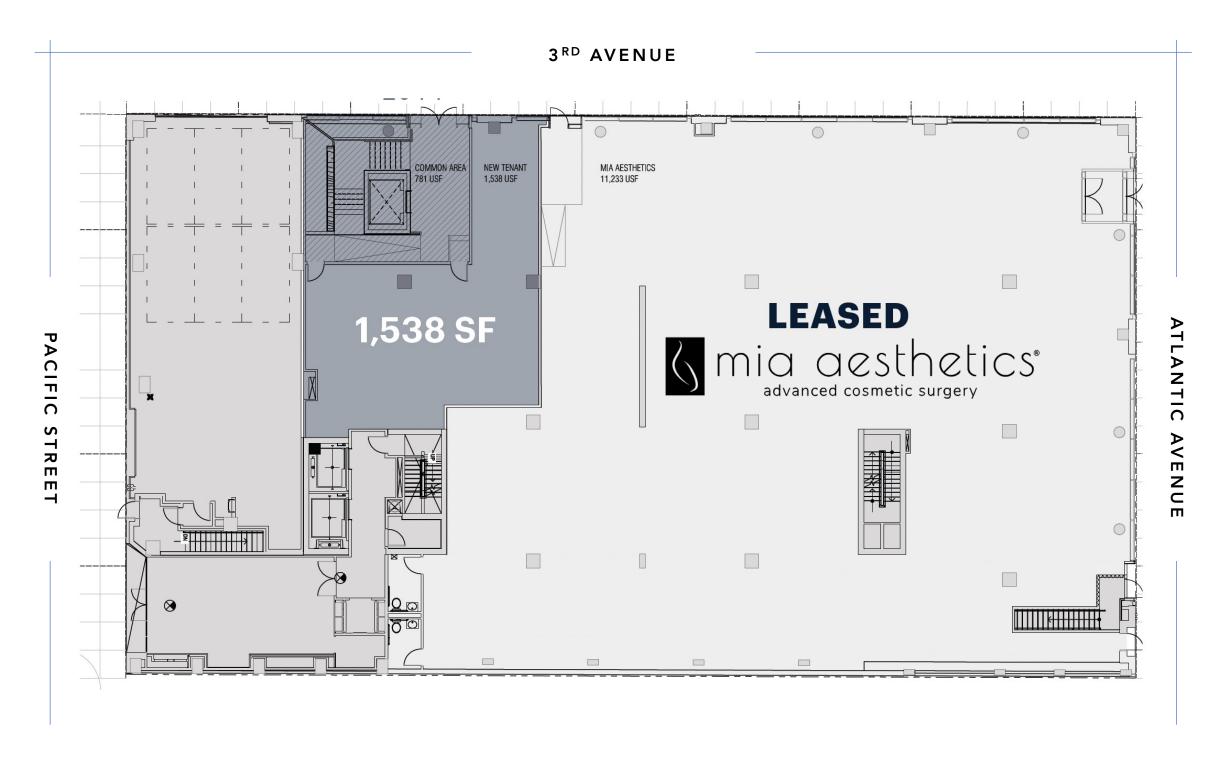

#### FLOOR PLAN - GROUND FLOOR

BOERUM HILL BROOKLYN, NY

Entrance on 3<sup>rd</sup> Avenue

Ground Floor: 1,538 sf Ceiling Height: 18 ft

Lower Level: 2,663 sf Ceiling Height: 11.5 ft

Frontage: 20 ft on 3rd Ave