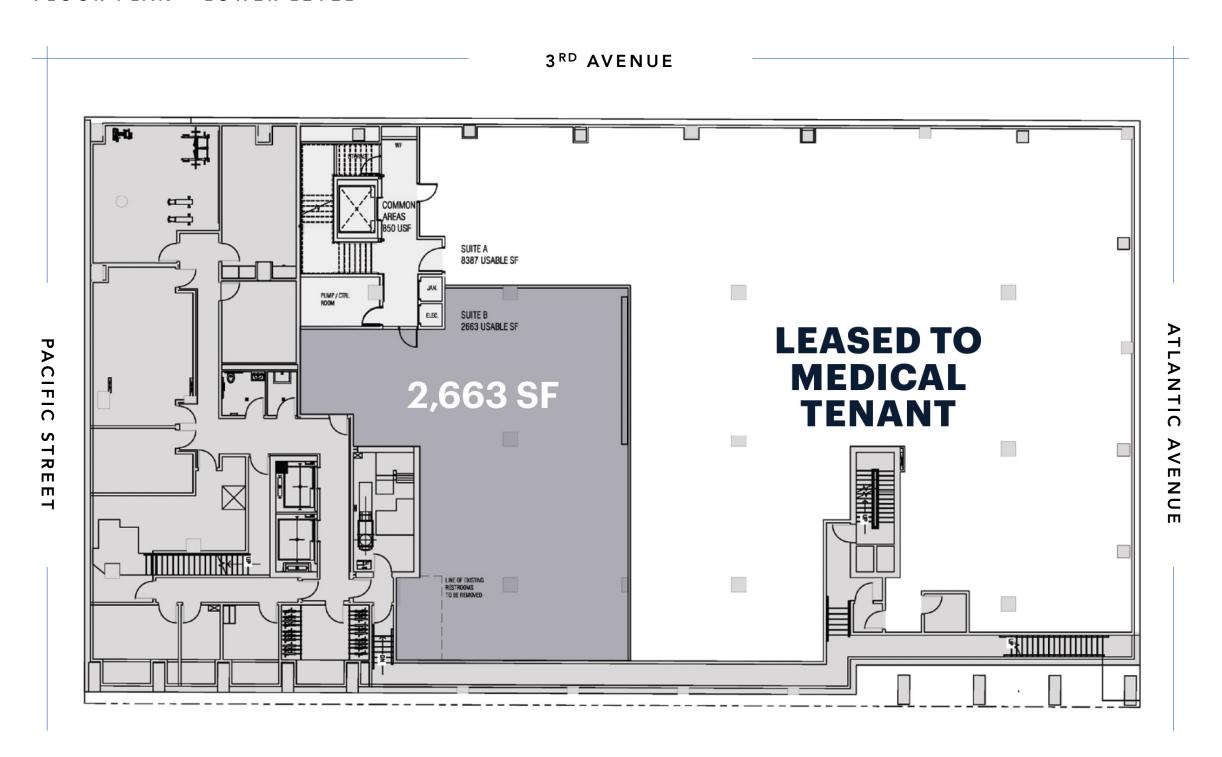

#### FLOOR PLAN - LOWER LEVEL

All information is from sources deemed reliable. No representation is made, and we do not guarantee the accuracy of any information provided. All information must be independently verified. The value of any real estate investment is dependent on a variety of factors and should be evaluated carefully by prospective purchasers/ or tenants.

Ground Floor: 1,538 sf Ceiling Height: 18 ft

Lower Level: 2,663 sf Ceiling Height: 11.5 ft

Frontage: 20 ft on 3rd Ave