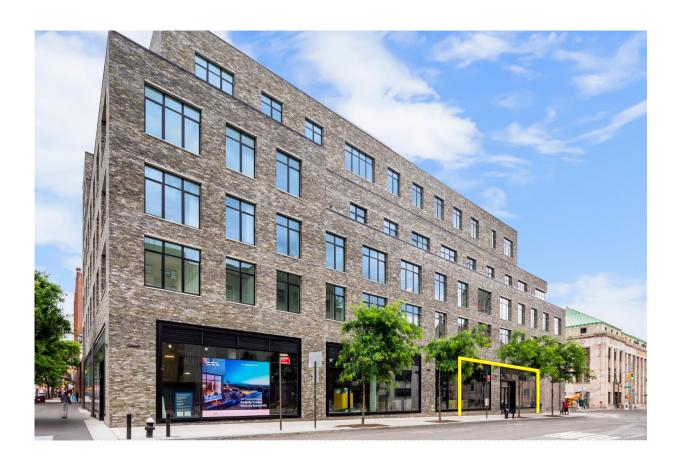

BOERUM HILL BROOKLYN, NY

Entrance on 3<sup>rd</sup> Avenue

**TENANTS** 

U

Z Z

EIGHBO

Z

**Location:** NE corner of Pacific St & 3<sup>rd</sup> Ave

## Highlights:

- The commercial spaces sit at the base of a 2018constructed building with 33 luxury condominiums
- Ground Floor and Lower Level can be leased together or separately
- Delivered at minimum in vanilla-box condition with an ADA bathroom; Landlord is open to doing work for a qualified Tenant
- The commercial Lobby has an exclusive elevator servicing the Lower Level
- 2345BDNQRW trains located one block away at the Atlantic Ave-Barclays Center Station with over 9.58 million annual ridership (2023)
- LIRR located one block away at the Atlantic Terminal
- All non-competing uses considered