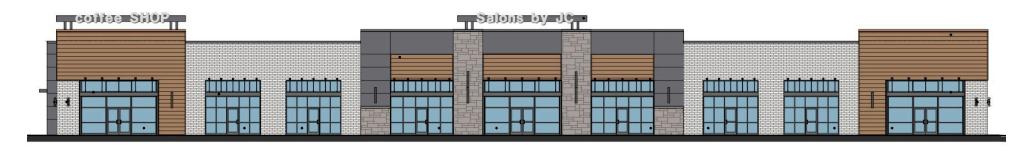

The Shops at Melissa, a premier 16,990 square foot retail development that combines modern luxury with urban sophistication, offers an unparalleled opportunity for businesses seeking prime storefronts in a vibrant community. Businesses will benefit from high visibility and flow of foot traffic with this property being nestled on the NWC of S.H. 121 & S.H. 5.

## PROPERTY HIGHLIGHTS

- Anticipated Delivery: Fall 2025
- ✓ Located in the bustling corridor of S.H. 121 & S.H. 5, directly across street from new Walmart development. Other nearby retailers include H-E-B, Bucee's, ABC Supply Co., Palio's Pizza Cafe, RaceTrac, and Dutch Bros Coffee roasting plant.
- Excellent Demographics and Spending Power As of 2024, there are 143,704 residents living within 7 miles of the property with an average household income of \$143,593.
- Melissa, TX is a Suburb of Dallas, just 41 miles north of Downtown. It is currently considered the fastest growing city in North Texas, growing at a rate of 13.06% annually and has increased by 85.89% since 2020.