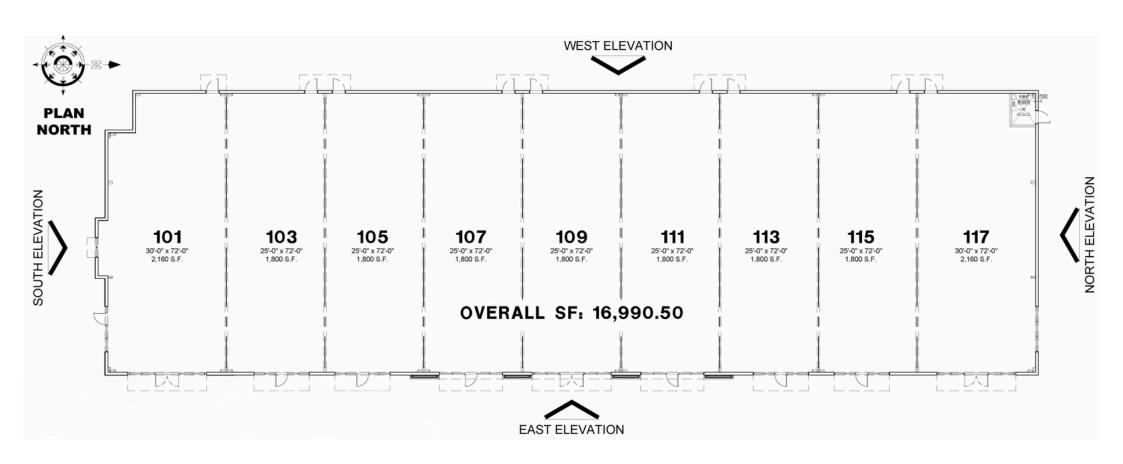

The Shops at Melissa, a premier 16,990 square foot retail development that combines modern luxury with urban sophistication, offers an unparalleled opportunity for businesses seeking prime storefronts in a vibrant community. Businesses will benefit from high visibility and flow of foot traffic with this property being nestled on the NWC of S.H. 121 & S.H. 5.