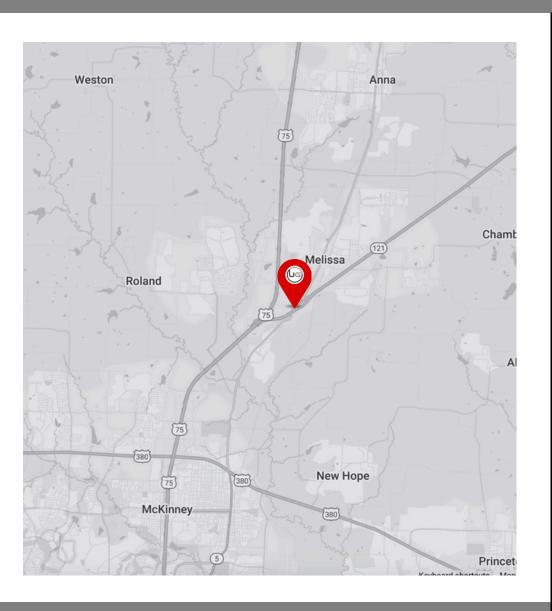

## THE SHOPS AT MELISSA

FOR LEASE

Premium One-Story Retail Space NWC S.H. 1217 S.H. 5 Melissa, TX 75454

- Anticipated Delivery: Fall 2025
- **143,705 Residents within 7 Miles** & Average HH Income of \$143,593
- Located on S.H. 121 & S.H. 5 (+/- 59,000 VPD)
- Located across street from new Walmart development and down the road from H-E-B and Buc-ee's

## PROPERTY HIGHLIGHTS

- Anticipated Delivery: Fall 2025
- ✓ Located in the bustling corridor of S.H. 121 & S.H. 5, directly across street from new Walmart development. Other nearby retailers include H-E-B, Bucee's, ABC Supply Co., Palio's Pizza Cafe, RaceTrac, and Dutch Bros Coffee roasting plant.
- Excellent Demographics and Spending Power As of 2024, there are 143,704 residents living within 7 miles of the property with an average household income of \$143,593.
- Melissa, TX is a Suburb of Dallas, just 41 miles north of Downtown. It is currently considered the fastest growing city in North Texas, growing at a rate of 13.06% annually and has increased by 85.89% since 2020.