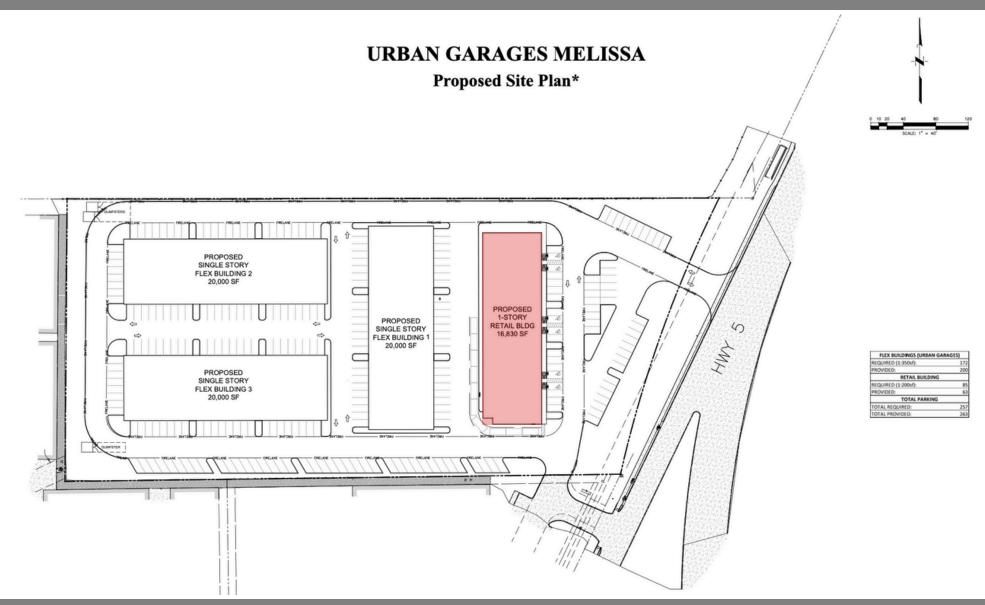

The Shops at Melissa, a premier 16,990 square foot retail development that combines modern luxury with urban sophistication, offers an unparalleled opportunity for businesses seeking prime storefronts in a vibrant community. Businesses will benefit from high visibility and flow of foot traffic with this property being nestled on the NWC of S.H. 121 & S.H. 5.