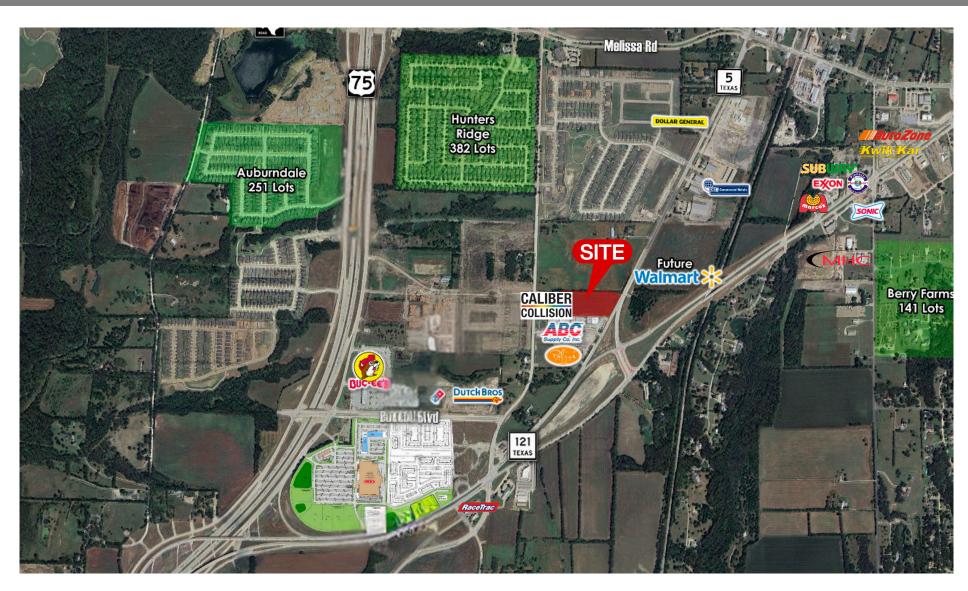

## THE SHOPS AT MELISSA

FOR LEASE

Premium One-Story Retail Space NWC S.H. 1217 S.H. 5 Melissa, TX 75454

- Anticipated Delivery: Fall 2025
- **143,705 Residents within 7 Miles** & Average HH Income of \$143,593
- Located on S.H. 121 & S.H. 5 (+/- 59,000 VPD)
- Located across street from new Walmart development and down the road from H-E-B and Buc-ee's

## PROPERTY HIGHLIGHTS

- Anticipated Delivery: Fall 2025
- ✓ Located in the bustling corridor of S.H. 121 & S.H. 5, directly across street from new Walmart development. Other nearby retailers include H-E-B, Bucee's, ABC Supply Co., Palio's Pizza Cafe, RaceTrac, and Dutch Bros Coffee roasting plant.
- Excellent Demographics and Spending Power As of 2024, there are 143,704 residents living within 7 miles of the property with an average household income of \$143,593.
- Melissa, TX is a Suburb of Dallas, just 41 miles north of Downtown. It is currently considered the fastest growing city in North Texas, growing at a rate of 13.06% annually and has increased by 85.89% since 2020.