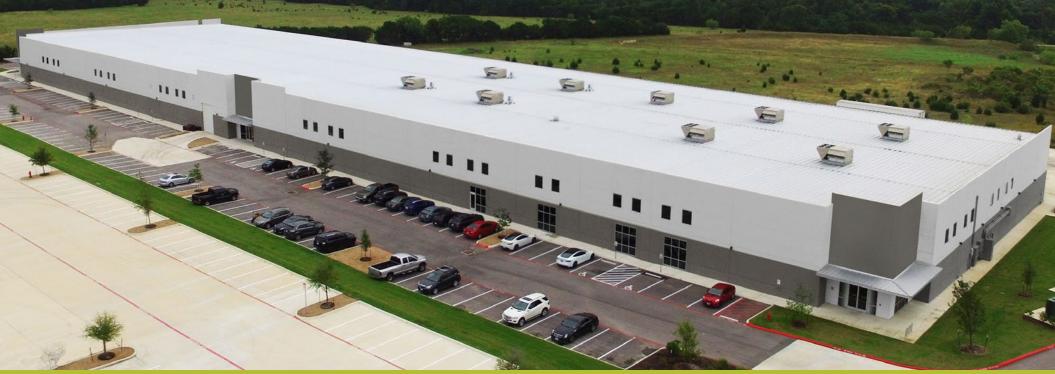

## PROPERTY **HIGHLIGHTS**

South Hub Industrial Park is conveniently located just off S Highway 183 and within close proximity to the Tesla plant, Coco Chanel's campus, Circuit of the America's, the FedEx distribution center and Austin Bergstrom International Airport.

| Space Available:   | 60,000 - 120,000 SF          |
|--------------------|------------------------------|
| Office Area:       | 8% - 20%                     |
| Site Area:         | 49.27 acres                  |
| Clear Height:      | 30'                          |
| Construction Type: | Tilt Wall                    |
| Loading:           | Dock high                    |
| Parking:           | 665 on-site spaces           |
| Year Built:        | 2022                         |
| Building Depth:    | 200'                         |
| Floor:             | 6" reinforced concrete       |
| Sprinkler:         | ESFR fire suppression system |
| Lease Rate:        | Call broker for rate         |
|                    |                              |

#### SOUTH HUB INDUSTRIAL PARK 9405 FM 812, AUSTIN