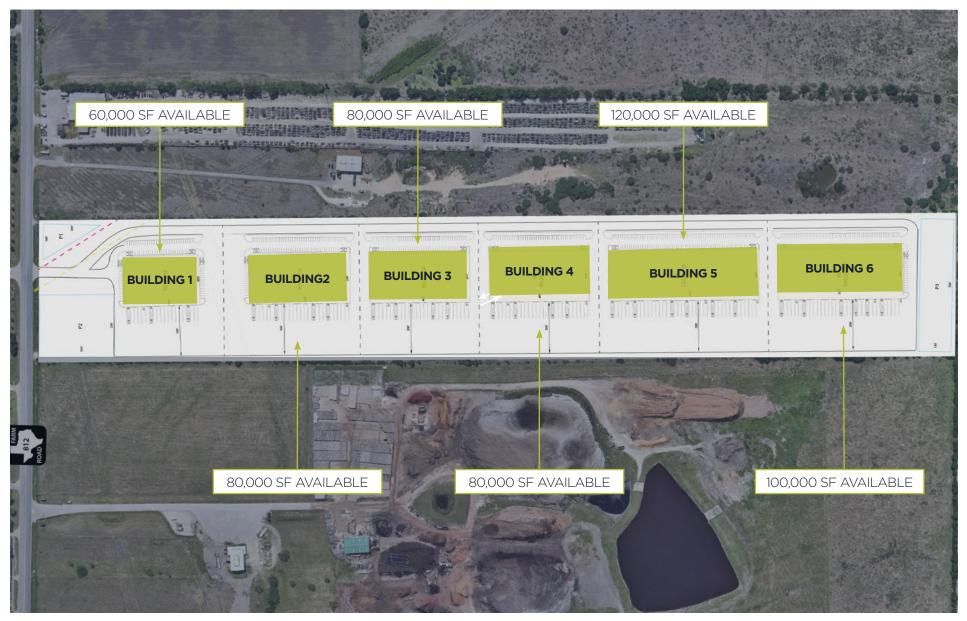

# SITE PLAN 60,000 - 120,000 SF

O.8 MILES TO HIGHWAY 183

1.6 MILES TO HIGHWAY 130

5 MILES

6 MILES

7.5 MILES

10.5 MILES

| Space Available:   | 60,000 - 120,000 SF          |
|--------------------|------------------------------|
| Office Area:       | 8% - 20%                     |
| Site Area:         | 49.27 acres                  |
| Clear Height:      | 30'                          |
| Construction Type: | Tilt Wall                    |
| Loading:           | Dock high                    |
| Parking:           | 665 on-site spaces           |
| Year Built:        | 2022                         |
| Building Depth:    | 200'                         |
| Floor:             | 6" reinforced concrete       |
| Sprinkler:         | ESFR fire suppression system |
| Lease Rate:        | Call broker for rate         |
|                    |                              |