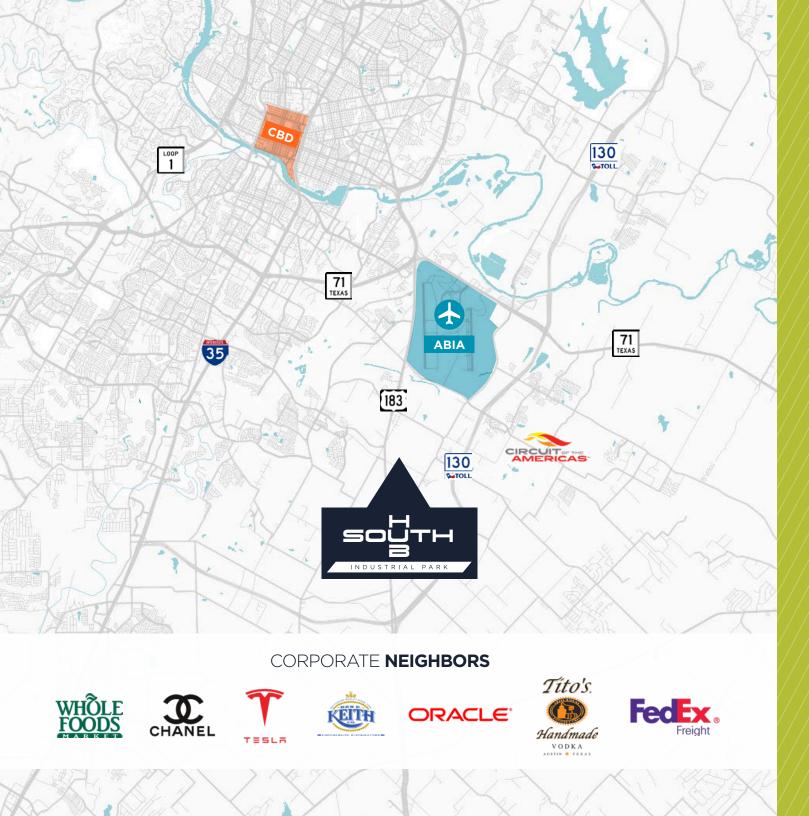

## PROPERTY **HIGHLIGHTS**

South Hub Industrial Park is conveniently located just off S Highway 183 and within close proximity to the Tesla plant, Coco Chanel's campus, Circuit of the America's, the FedEx distribution center and Austin Bergstrom International Airport.