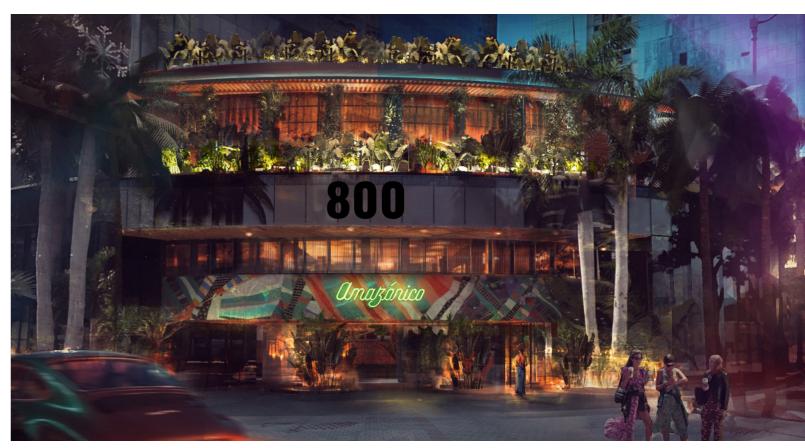

#### ENZO CUSTOM

The retail and dining options at 800 Brickell create a vibrant, convenient experience for tenants and visitors. Highlights include Amazonico, known for its upscale, Amazoninspired cuisine, Just Salad for fresh, sustainable meals, Orangetheory Fitness for health enthusiasts, Poke House with its flavorful poke bowls, and Cortadito Coffee House offering Cuban-inspired coffee and treats. These establishments enhance 800 Brickell as a premier destination in the heart of Miami's Brickell district.