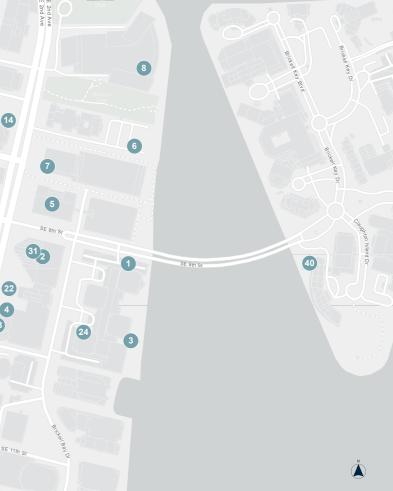

At 800 Brickell, the surrounding area is packed with amenities, offering a convenient, vibrant lifestyle for tenants. Within walking distance, residents can explore the popular Brickell City Centre, home to over 100 stores, including major retailers, as well as diverse dining options like the Mediterraneaninspired Motek and seafood-driven River Oyster Bar.

Nearby, you'll find various cafes, casual eateries, and fine dining options, from the chic Dirty French Steakhouse to LPM Restaurant & Bar, featuring French-Mediterranean flavors.

Walk to Brickell City Centre & Mary Brickell Village

Walk to the MetroMover Station