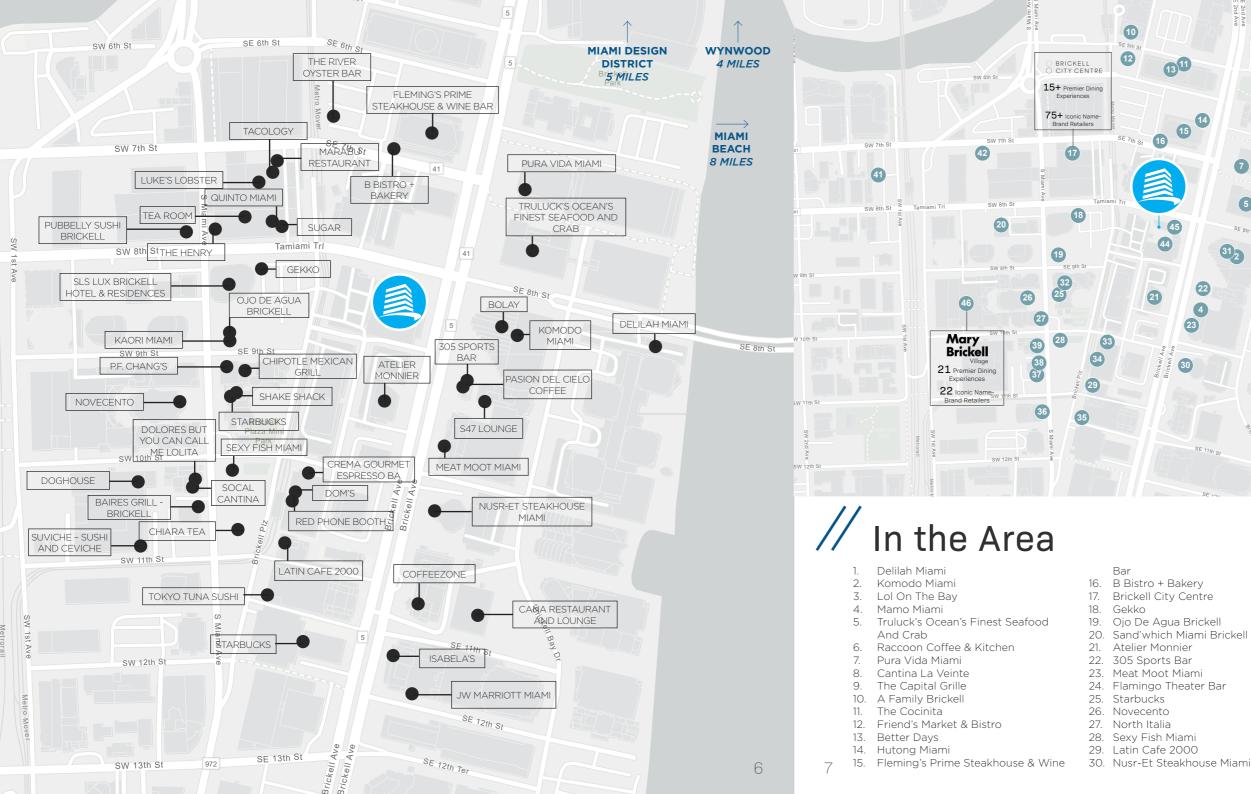

At 800 Brickell, the surrounding area is packed with amenities, offering a convenient, vibrant lifestyle for tenants. Within walking distance, residents can explore the popular Brickell City Centre, home to over 100 stores, including major retailers, as well as diverse dining options like the Mediterraneaninspired Motek and seafood-driven River Oyster Bar.

Nearby, you'll find various cafes, casual eateries, and fine dining options, from the chic Dirty French Steakhouse to LPM Restaurant & Bar, featuring French-Mediterranean flavors.

Walk to Brickell City Centre & Mary Brickell Village

#### ENZO CUSTOM

The retail and dining options at 800 Brickell create a vibrant, convenient experience for tenants and visitors. Highlights include Amazonico, known for its upscale, Amazoninspired cuisine, Just Salad for fresh, sustainable meals, Orangetheory Fitness for health enthusiasts, Poke House with its flavorful poke bowls, and Cortadito Coffee House offering Cuban-inspired coffee and treats. These establishments enhance 800 Brickell as a premier destination in the heart of Miami's Brickell district.

- 31. Bolay
- 32. Shake Shack Mary Brickell Village
- 33. Crema Gourmet Espresso Bar
- 34. Red Phone Booth Miami
- 35. Caña Restaurant And Lounge
- 36. Pura Vida Miami
- 37. Momi Market
- 38. Baires Grill Brickell
- 39. Dolores But You Can Call Me Lolita
- 40. La Mar By Gastón Acurio
- 41. Rosa Sky
- 42. Casa Tua Cucina
- 43. Crazy About You
- 44. Just Salad
- 45. Cortadito Coffee House
- 46. Mary Brickell Village