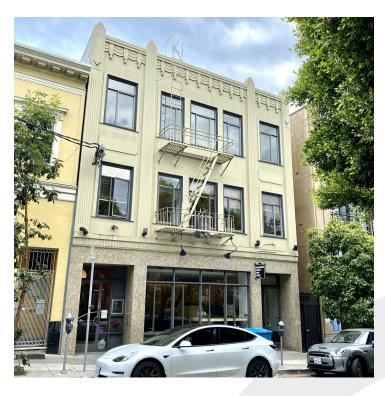

| OFFERING SUMMARY |                              |
|------------------|------------------------------|
| Lease Rate:      | \$4,500.00 per month (Gross) |
| Available SF:    | 1,000 SF                     |
| Building Size:   | 9,150 SF                     |