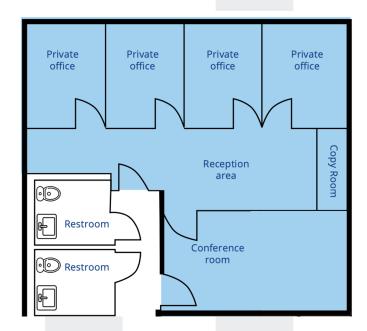

### **PROPERTY HIGHLIGHTS**

- Directly across from Washington Square Park
- Four private offices
- Large conference room
- High ceilings
- Copy area
- Closet storage
- Newly upgraded lobby
- Direct bathroom access