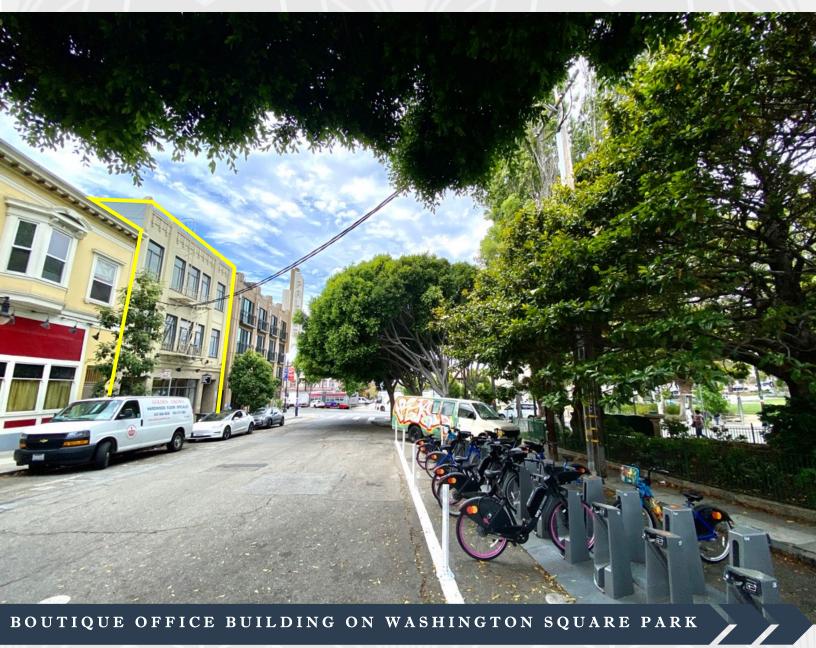

### **PROPERTY HIGHLIGHTS**

- Directly across from Washington Square Park
- Four private offices
- Large conference room
- High ceilings
- Copy area
- Closet storage
- Newly upgraded lobby
- Direct bathroom access