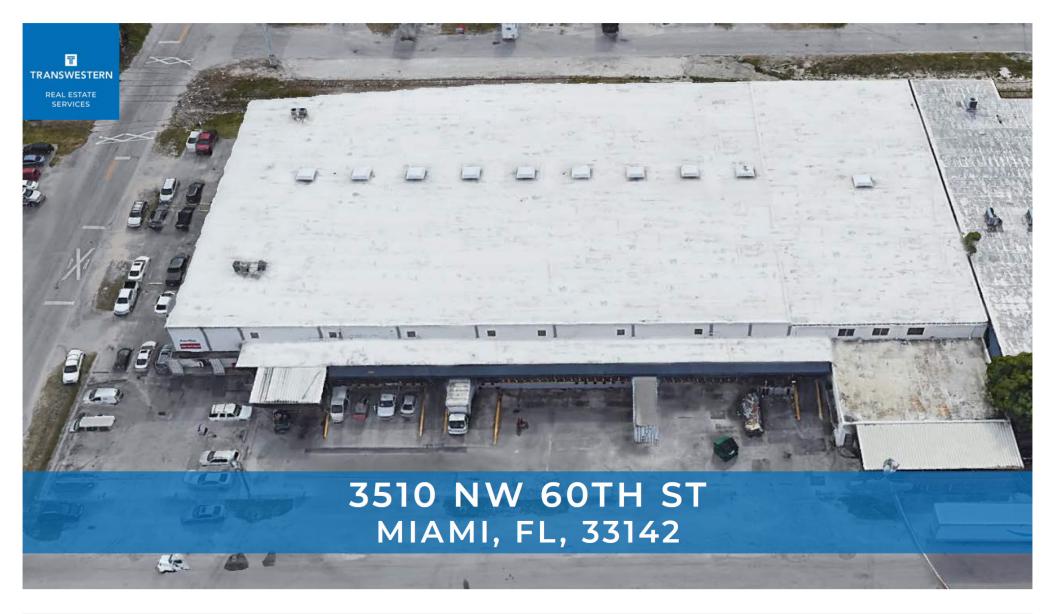

## For Lease or Sale ±52,892 SF Free-Standing Warehouse

Hialeah Industrial Submarket