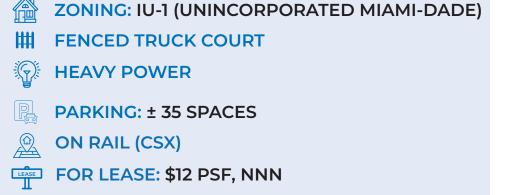

## **BUILDING SPECIFICATIONS**

Ê

TOTAL: ± 52,892 SF

**OFFICE:** ± 4,065 SF

**WAREHOUSE: ± 48,827 SF** 

COVERED LOADING DOCK: ± 2,740 SF (NOT INCLUDED IN SF)

CEILING HEIGHT: 16'5" - 17'5" CLEAR

LOADING: 12 DOCK HIGH POSITIONS + 6 VAN HIGH POSITIONS + 2 RAMPS

**FOR SALE:** \$9,256,000 (\$175 PSF)