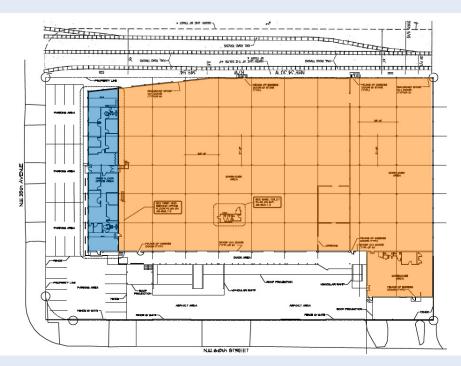

## **BUILDING SPECIFICATIONS**

Ê

TOTAL: ± 52,892 SF

**OFFICE:** ± 4,065 SF

**WAREHOUSE: ± 48,827 SF** 

COVERED LOADING DOCK: ± 2,740 SF (NOT INCLUDED IN SF)

CEILING HEIGHT: 16'5" - 17'5" CLEAR

LOADING: 12 DOCK HIGH POSITIONS + 6 VAN HIGH POSITIONS + 2 RAMPS