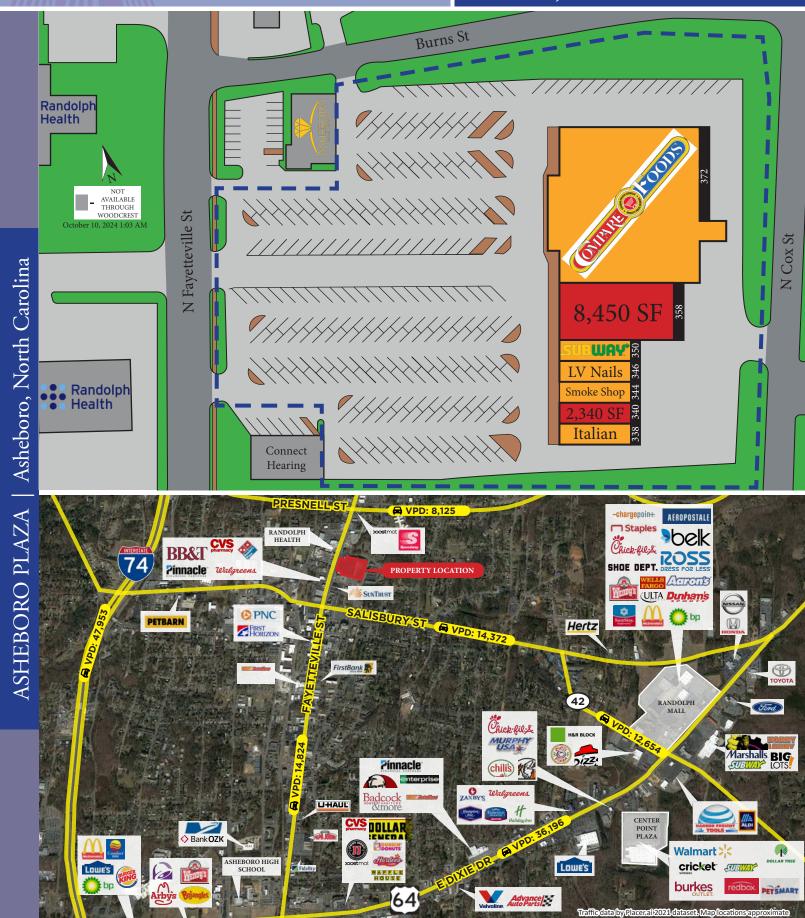

## Asheboro Plaza

338 - 372 N Fayetteville St | Asheboro NC

- 48,971 SF Center
- Randolph County, North Carolina
- Large Parking Field
- Grocery Anchored

| Туре        | PSF            |
|-------------|----------------|
| NNN's       | \$ 2.59        |
| Lease Rates | Call for Rates |

| Traffic Counts  |            |  |  |
|-----------------|------------|--|--|
| Fayetteville St | 14,824 VPD |  |  |
| I-74            | 47,953 VPD |  |  |

| Demographics      | 1-mile*  | 3-mile   | 5-mile   | True Trade<br>Area** |
|-------------------|----------|----------|----------|----------------------|
| Population        | 6,691    | 23,584   | 40,200   | 230,772              |
| Households        | 2,710    | 9,418    | 15,697   | 83,714               |
| Average HH Income | \$38,060 | \$59,032 | \$56,718 | \$66,328             |