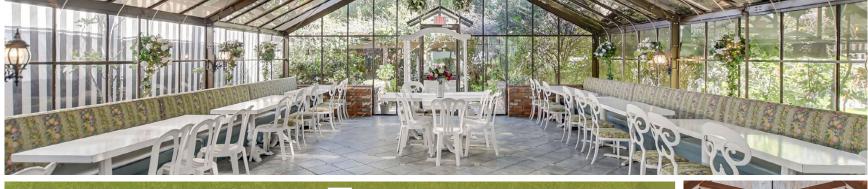

- Property Currently Utilized As An Event Center,
  With A Historic Residence, Chapel and Covered Grounds
- Easy Access From I-10 Freeway
- APN: 0292-061-36
- Zoning: EV/CG; East Valley Commercial General

# Property Description & Site Plan

The Edwards Mansion was relocated to its current location in 1973 and has since been utilized as a venue for weddings and events. It has gained popularity due to its distinct character and picturesque gardens. Although the venue is still in operation, potential new owners may consider relocating the historic Mansion and redeveloping the property or expanding the property's usage and developing more of the surrounding land. The site spans approximately 4.48 acres, boasts around 478 feet of frontage on Lugonia Avenue, and is situated in the desirable Orange Tree Lane area, which is considered one of the most coveted office and business park locations in Redlands. According to city staff, the property is zoned commercial and is a prime location for a hotel, office or retail establishment. The site already has approximately 175 parking spots, including covered parking with solar panels. The Mansion building comprises three floors, encompasses approximately 11,655 square feet (historic Mansion size TBD), and houses a fully equipped commercial kitchen on the ground floor. The property is adjacent to the San Bernardino County Museum and is visible from the Interstate 10 Freeway with easy access on and off the highway.