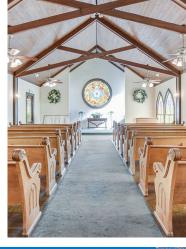

- Property Currently Utilized As An Event Center,
  With A Historic Residence, Chapel and Covered Grounds
- Easy Access From I-10 Freeway
- APN: 0292-061-36
- Zoning: EV/CG; East Valley Commercial General

# Property Description & Site Plan

The Edwards Mansion was relocated to its current location in 1973 and has since been utilized as a venue for weddings and events. It has gained popularity due to its distinct character and picturesque gardens. Although the venue is still in operation, potential new owners may consider relocating the historic Mansion and redeveloping the property or expanding the property's usage and developing more of the surrounding land. The site spans approximately 4.48 acres, boasts around 478 feet of frontage on Lugonia Avenue, and is situated in the desirable Orange Tree Lane area, which is considered one of the most coveted office and business park locations in Redlands. According to city staff, the property is zoned commercial and is a prime location for a hotel, office or retail establishment. The site already has approximately 175 parking spots, including covered parking with solar panels. The Mansion building comprises three floors, encompasses approximately 11,655 square feet (historic Mansion size TBD), and houses a fully equipped commercial kitchen on the ground floor. The property is adjacent to the San Bernardino County Museum and is visible from the Interstate 10 Freeway with easy access on and off the highway.