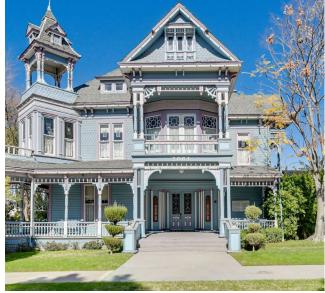

# Property Description & Site Plan

The Edwards Mansion was relocated to its current location in 1973 and has since been utilized as a venue for weddings and events. It has gained popularity due to its distinct character and picturesque gardens. Although the venue is still in operation, potential new owners may consider relocating the historic Mansion and redeveloping the property or expanding the property's usage and developing more of the surrounding land. The site spans approximately 4.48 acres, boasts around 478 feet of frontage on Lugonia Avenue, and is situated in the desirable Orange Tree Lane area, which is considered one of the most coveted office and business park locations in Redlands. According to city staff, the property is zoned commercial and is a prime location for a hotel, office or retail establishment. The site already has approximately 175 parking spots, including covered parking with solar panels. The Mansion building comprises three floors, encompasses approximately 11,655 square feet (historic Mansion size TBD), and houses a fully equipped commercial kitchen on the ground floor. The property is adjacent to the San Bernardino County Museum and is visible from the Interstate 10 Freeway with easy access on and off the highway.