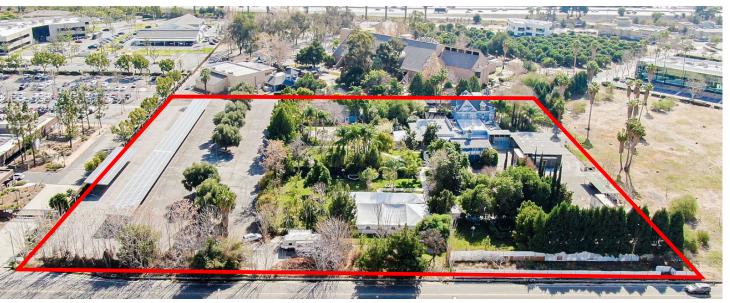

## ±4.48 AC FOR SALE

PROPERTY REDEVELOPMENT OPPORTUNITY

- ±4.48 Acres Redevelopment Opportunity
- Ideal for Office, Medical, Retail Or Hotel
- Debt Free Solar Panel System
- Over ±470 Feet Of Frontage On Lugonia Avenue
- Access to Site Currently From Orange Tree Lane, However, Access Could Be From Lugonia Avenue

# Property Description & Site Plan

The Edwards Mansion was relocated to its current location in 1973 and has since been utilized as a venue for weddings and events. It has gained popularity due to its distinct character and picturesque gardens. Although the venue is still in operation, potential new owners may consider relocating the historic Mansion and redeveloping the property or expanding the property's usage and developing more of the surrounding land. The site spans approximately 4.48 acres, boasts around 478 feet of frontage on Lugonia Avenue, and is situated in the desirable Orange Tree Lane area, which is considered one of the most coveted office and business park locations in Redlands. According to city staff, the property is zoned commercial and is a prime location for a hotel, office or retail establishment. The site already has approximately 175 parking spots, including covered parking with solar panels. The Mansion building comprises three floors, encompasses approximately 11,655 square feet (historic Mansion size TBD), and houses a fully equipped commercial kitchen on the ground floor. The property is adjacent to the San Bernardino County Museum and is visible from the Interstate 10 Freeway with easy access on and off the highway.