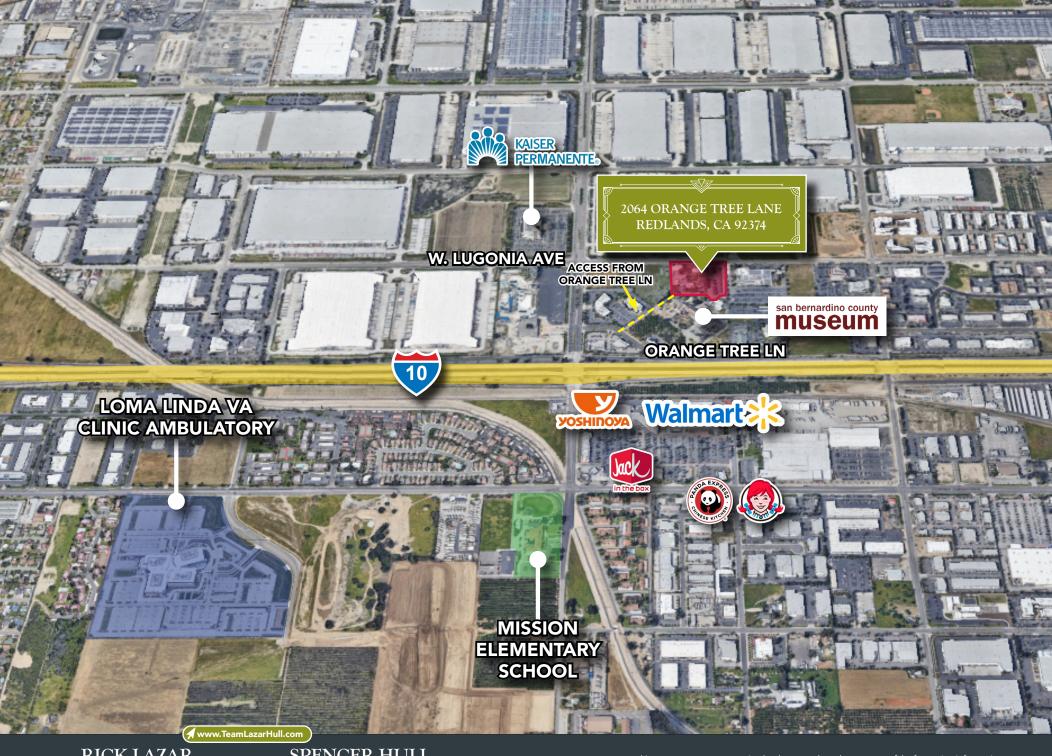

## ±4.48 AC FOR SALE

PROPERTY REDEVELOPMENT OPPORTUNITY

- ±4.48 Acres Redevelopment Opportunity
- Ideal for Office, Medical, Retail Or Hotel
- Debt Free Solar Panel System
- Over ±470 Feet Of Frontage On Lugonia Avenue
- Access to Site Currently From Orange Tree Lane, However, Access Could Be From Lugonia Avenue

# Property Description & Site Plan

The Edwards Mansion was relocated to its current location in 1973 and has since been utilized as a venue for weddings and events. It has gained popularity due to its distinct character and picturesque gardens. Although the venue is still in operation, potential new owners may consider relocating the historic Mansion and redeveloping the property or expanding the property's usage and developing more of the surrounding land. The site spans approximately 4.48 acres, boasts around 478 feet of frontage on Lugonia Avenue, and is situated in the desirable Orange Tree Lane area, which is considered one of the most coveted office and business park locations in Redlands. According to city staff, the property is zoned commercial and is a prime location for a hotel, office or retail establishment. The site already has approximately 175 parking spots, including covered parking with solar panels. The Mansion building comprises three floors, encompasses approximately 11,655 square feet (historic Mansion size TBD), and houses a fully equipped commercial kitchen on the ground floor. The property is adjacent to the San Bernardino County Museum and is visible from the Interstate 10 Freeway with easy access on and off the highway.