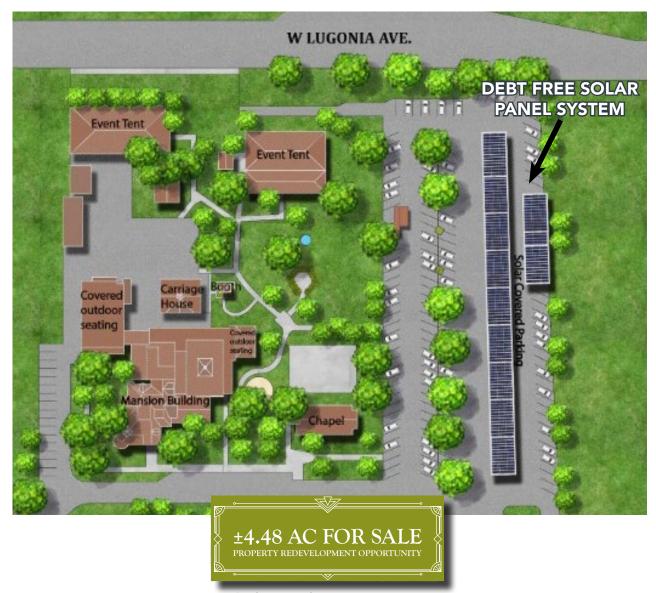

# Property Description & Site Plan

The Edwards Mansion was relocated to its current location in 1973 and has since been utilized as a venue for weddings and events. It has gained popularity due to its distinct character and picturesque gardens. Although the venue is still in operation, potential new owners may consider relocating the historic Mansion and redeveloping the property or expanding the property's usage and developing more of the surrounding land. The site spans approximately 4.48 acres, boasts around 478 feet of frontage on Lugonia Avenue, and is situated in the desirable Orange Tree Lane area, which is considered one of the most coveted office and business park locations in Redlands. According to city staff, the property is zoned commercial and is a prime location for a hotel, office or retail establishment. The site already has approximately 175 parking spots, including covered parking with solar panels. The Mansion building comprises three floors, encompasses approximately 11,655 square feet (historic Mansion size TBD), and houses a fully equipped commercial kitchen on the ground floor. The property is adjacent to the San Bernardino County Museum and is visible from the Interstate 10 Freeway with easy access on and off the highway.