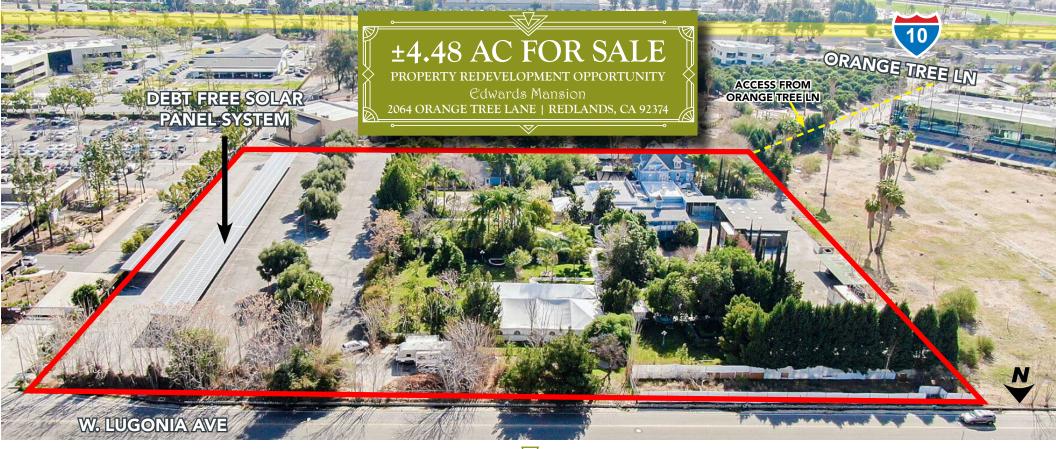

## ±4.48 AC FOR SALE

PROPERTY REDEVELOPMENT OPPORTUNITY

- ±4.48 Acres Redevelopment Opportunity
- Ideal for Office, Medical, Retail Or Hotel
- Debt Free Solar Panel System
- Over ±470 Feet Of Frontage On Lugonia Avenue
- Access to Site Currently From Orange Tree Lane, However, Access Could Be From Lugonia Avenue

- Property Currently Utilized As An Event Center,
  With A Historic Residence, Chapel and Covered Grounds
- Easy Access From I-10 Freeway
- APN: 0292-061-36
- Zoning: EV/CG; East Valley Commercial General

# Property Description & Site Plan

The Edwards Mansion was relocated to its current location in 1973 and has since been utilized as a venue for weddings and events. It has gained popularity due to its distinct character and picturesque gardens. Although the venue is still in operation, potential new owners may consider relocating the historic Mansion and redeveloping the property or expanding the property's usage and developing more of the surrounding land. The site spans approximately 4.48 acres, boasts around 478 feet of frontage on Lugonia Avenue, and is situated in the desirable Orange Tree Lane area, which is considered one of the most coveted office and business park locations in Redlands. According to city staff, the property is zoned commercial and is a prime location for a hotel, office or retail establishment. The site already has approximately 175 parking spots, including covered parking with solar panels. The Mansion building comprises three floors, encompasses approximately 11,655 square feet (historic Mansion size TBD), and houses a fully equipped commercial kitchen on the ground floor. The property is adjacent to the San Bernardino County Museum and is visible from the Interstate 10 Freeway with easy access on and off the highway.