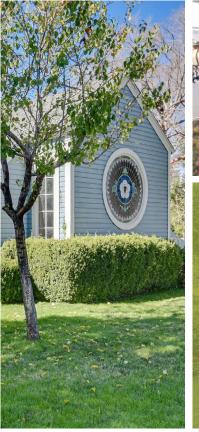

- Property Currently Utilized As An Event Center,
  With A Historic Residence, Chapel and Covered Grounds
- Easy Access From I-10 Freeway
- APN: 0292-061-36
- Zoning: EV/CG; East Valley Commercial General

# Property Description & Site Plan

The Edwards Mansion was relocated to its current location in 1973 and has since been utilized as a venue for weddings and events. It has gained popularity due to its distinct character and picturesque gardens. Although the venue is still in operation, potential new owners may consider relocating the historic Mansion and redeveloping the property or expanding the property's usage and developing more of the surrounding land. The site spans approximately 4.48 acres, boasts around 478 feet of frontage on Lugonia Avenue, and is situated in the desirable Orange Tree Lane area, which is considered one of the most coveted office and business park locations in Redlands. According to city staff, the property is zoned commercial and is a prime location for a hotel, office or retail establishment. The site already has approximately 175 parking spots, including covered parking with solar panels. The Mansion building comprises three floors, encompasses approximately 11,655 square feet (historic Mansion size TBD), and houses a fully equipped commercial kitchen on the ground floor. The property is adjacent to the San Bernardino County Museum and is visible from the Interstate 10 Freeway with easy access on and off the highway.