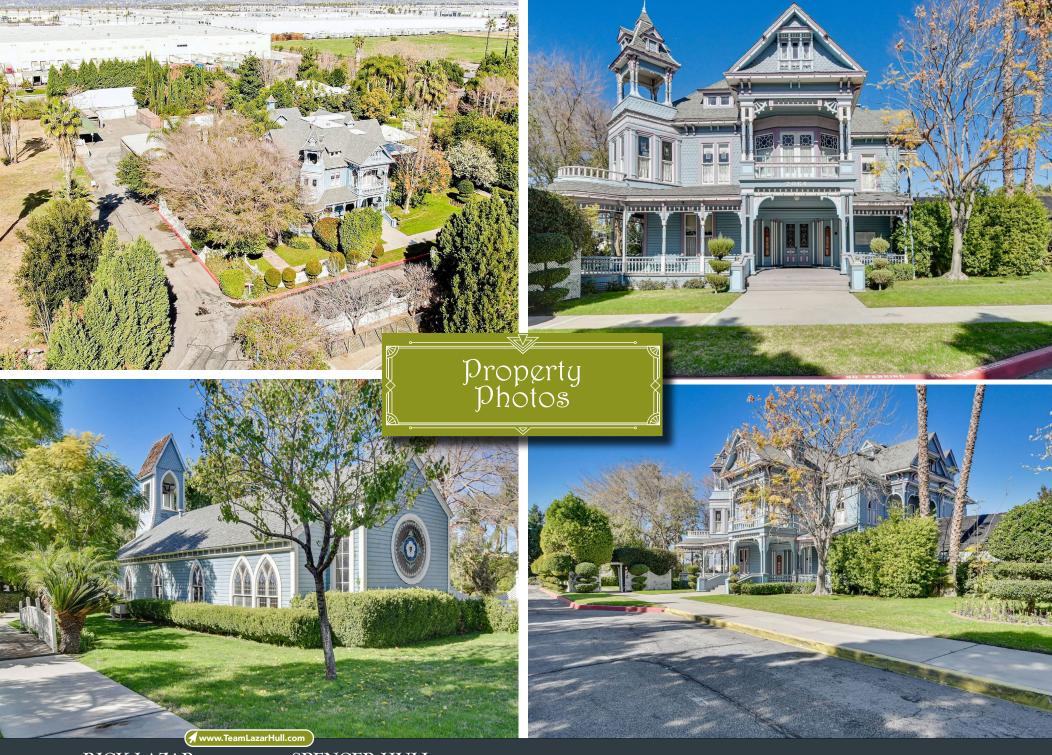

# Property Description & Site Plan

The Edwards Mansion was relocated to its current location in 1973 and has since been utilized as a venue for weddings and events. It has gained popularity due to its distinct character and picturesque gardens. Although the venue is still in operation, potential new owners may consider relocating the historic Mansion and redeveloping the property or expanding the property's usage and developing more of the surrounding land. The site spans approximately 4.48 acres, boasts around 478 feet of frontage on Lugonia Avenue, and is situated in the desirable Orange Tree Lane area, which is considered one of the most coveted office and business park locations in Redlands. According to city staff, the property is zoned commercial and is a prime location for a hotel, office or retail establishment. The site already has approximately 175 parking spots, including covered parking with solar panels. The Mansion building comprises three floors, encompasses approximately 11,655 square feet (historic Mansion size TBD), and houses a fully equipped commercial kitchen on the ground floor. The property is adjacent to the San Bernardino County Museum and is visible from the Interstate 10 Freeway with easy access on and off the highway.