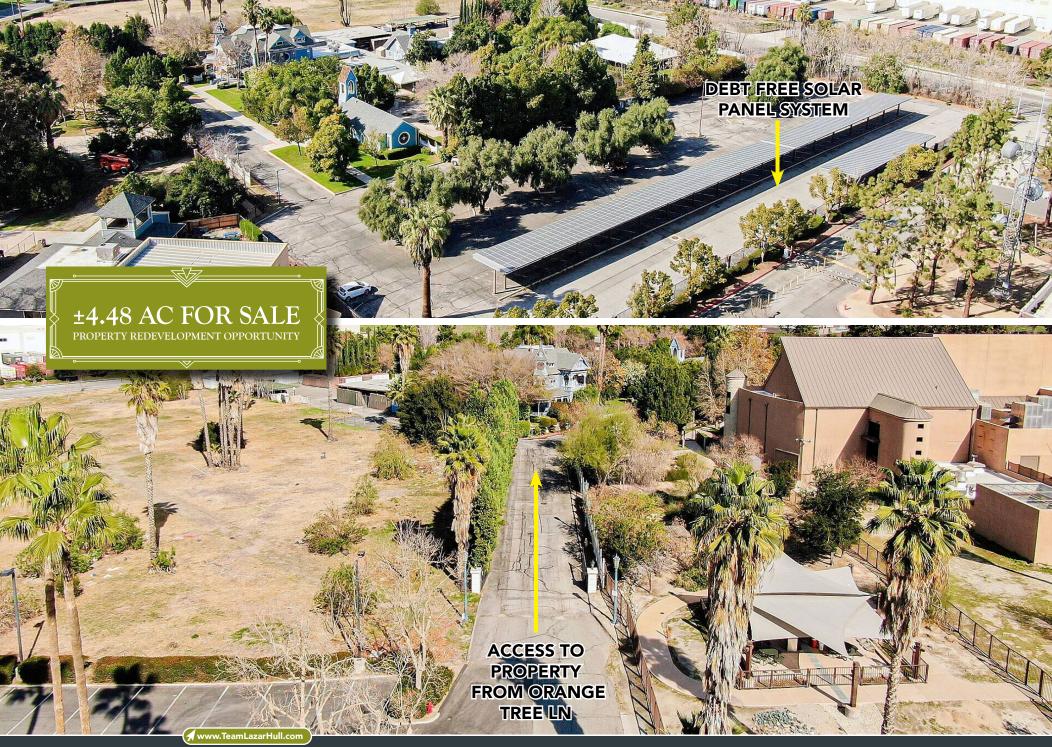

## ±4.48 AC FOR SALE

PROPERTY REDEVELOPMENT OPPORTUNITY

- ±4.48 Acres Redevelopment Opportunity
- Ideal for Office, Medical, Retail Or Hotel
- Debt Free Solar Panel System
- Over ±470 Feet Of Frontage On Lugonia Avenue
- Access to Site Currently From Orange Tree Lane, However, Access Could Be From Lugonia Avenue

# Property Description & Site Plan

The Edwards Mansion was relocated to its current location in 1973 and has since been utilized as a venue for weddings and events. It has gained popularity due to its distinct character and picturesque gardens. Although the venue is still in operation, potential new owners may consider relocating the historic Mansion and redeveloping the property or expanding the property's usage and developing more of the surrounding land. The site spans approximately 4.48 acres, boasts around 478 feet of frontage on Lugonia Avenue, and is situated in the desirable Orange Tree Lane area, which is considered one of the most coveted office and business park locations in Redlands. According to city staff, the property is zoned commercial and is a prime location for a hotel, office or retail establishment. The site already has approximately 175 parking spots, including covered parking with solar panels. The Mansion building comprises three floors, encompasses approximately 11,655 square feet (historic Mansion size TBD), and houses a fully equipped commercial kitchen on the ground floor. The property is adjacent to the San Bernardino County Museum and is visible from the Interstate 10 Freeway with easy access on and off the highway.