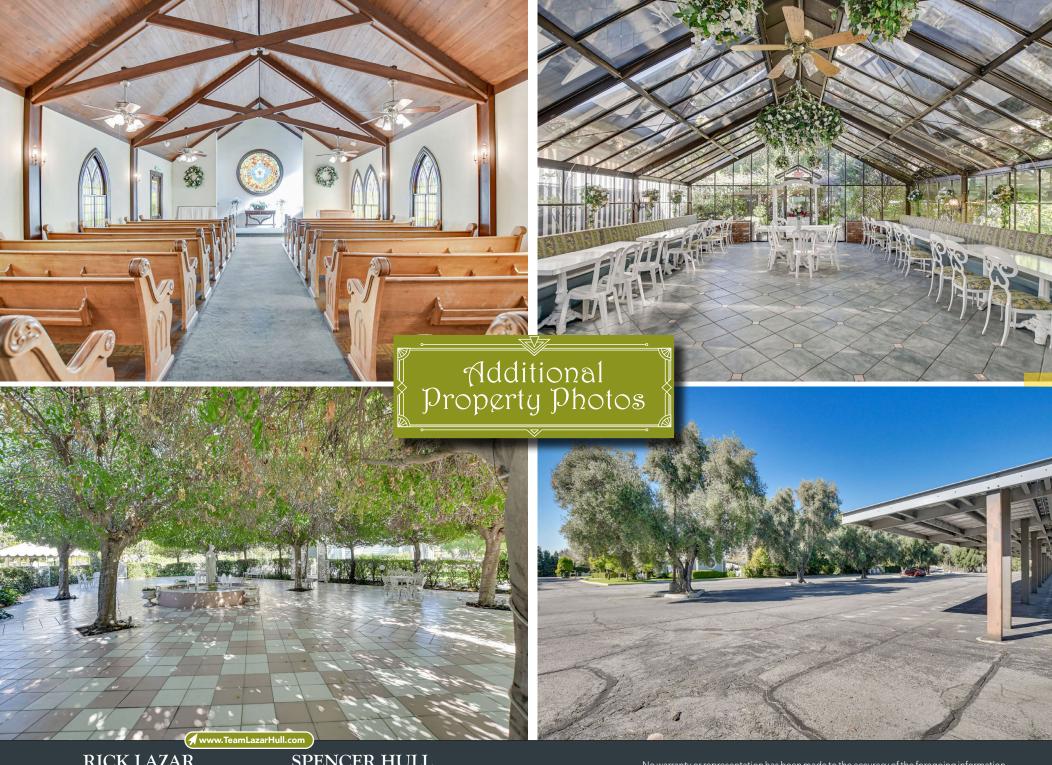

# Property Description & Site Plan

The Edwards Mansion was relocated to its current location in 1973 and has since been utilized as a venue for weddings and events. It has gained popularity due to its distinct character and picturesque gardens. Although the venue is still in operation, potential new owners may consider relocating the historic Mansion and redeveloping the property or expanding the property's usage and developing more of the surrounding land. The site spans approximately 4.48 acres, boasts around 478 feet of frontage on Lugonia Avenue, and is situated in the desirable Orange Tree Lane area, which is considered one of the most coveted office and business park locations in Redlands. According to city staff, the property is zoned commercial and is a prime location for a hotel, office or retail establishment. The site already has approximately 175 parking spots, including covered parking with solar panels. The Mansion building comprises three floors, encompasses approximately 11,655 square feet (historic Mansion size TBD), and houses a fully equipped commercial kitchen on the ground floor. The property is adjacent to the San Bernardino County Museum and is visible from the Interstate 10 Freeway with easy access on and off the highway.