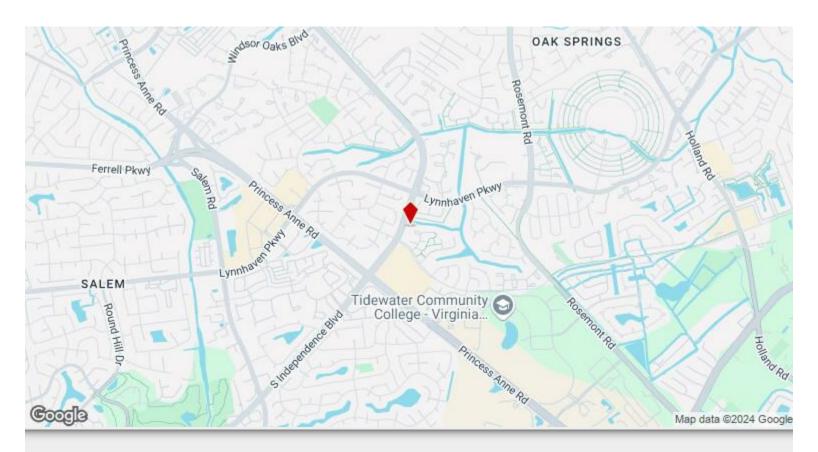

# **2020 S Independence Blvd** 2020 S Independence Blvd, Virginia Beach, VA 23453

Tracy Lego CRG Commercial Real Estate 409 S Church St, Suite A, Smithfield, VA 23430 tracy@wesellva.com (757) 846-8333

| Rental Rate:            | \$24.00 /SF/YR     |
|-------------------------|--------------------|
| Property Type:          | Office             |
| Property Subtype:       | Medical            |
| Building Class:         | С                  |
| Rentable Building Area: | 10,535 SF          |
| Year Built:             | 1984               |
| Walk Score ®:           | 48 (Car-Dependent) |
| Transit Score ®:        | 41 (Some Transit)  |
| Rental Rate Mo:         | \$2.00 /SF/MO      |
|                         |                    |