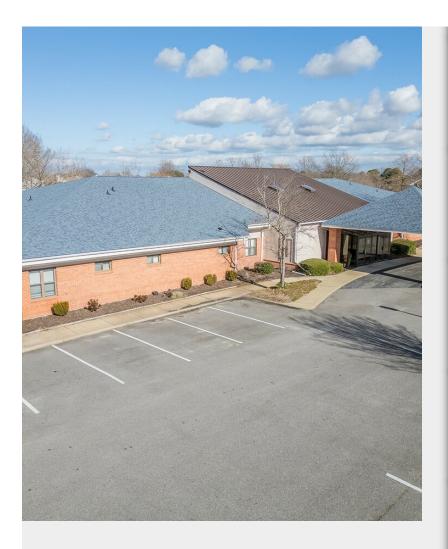

# **2020 S Independence Blvd** 2020 S Independence Blvd, Virginia Beach, VA 23453



Tracy Lego CRG Commercial Real Estate 409 S Church St, Suite A, Smithfield, VA 23430 tracy@wesellva.com (757) 846-8333



| Rental Rate:            | \$24.00 /SF/YR     |
|-------------------------|--------------------|
| Property Type:          | Office             |
| Property Subtype:       | Medical            |
| Building Class:         | С                  |
| Rentable Building Area: | 10,535 SF          |
| Year Built:             | 1984               |
| Walk Score ®:           | 48 (Car-Dependent) |
| Transit Score ®:        | 41 (Some Transit)  |
| Rental Rate Mo:         | \$2.00 /SF/MO      |
|                         |                    |

#### 2020 S Independence Blvd

\$24.00 /SF/YR

Nestled in the heart of Virginia Beach, our commercial office building for lease combines modern functionality with a prime location. Situated amidst the vibrant energy of this coastal city, tenants have access