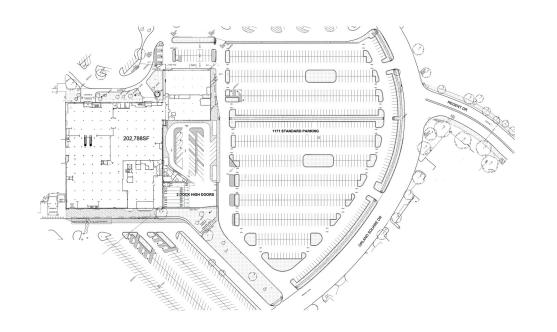

### **Property Features**

| RBA             | 202,788 Square Feet        |
|-----------------|----------------------------|
| Site            | 16.29 Acres                |
| Clear Height    | 18'                        |
| Loading Docks   | 6 ext                      |
| HVAC            | Yes                        |
| Fire Protection | Yes                        |
| Access          | 24/7, Turnkey              |
| Private Offices | 300 - 102,788 SF Divisible |
| Studios         | 118                        |