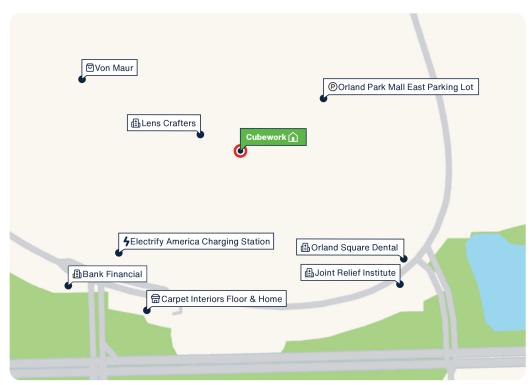

# **Orland Park**

Facility Map

www.cubework.com 800.338.6369

- 2 Orland Square Dr, Orland Park, IL 60462
- **©** 800-338-6369