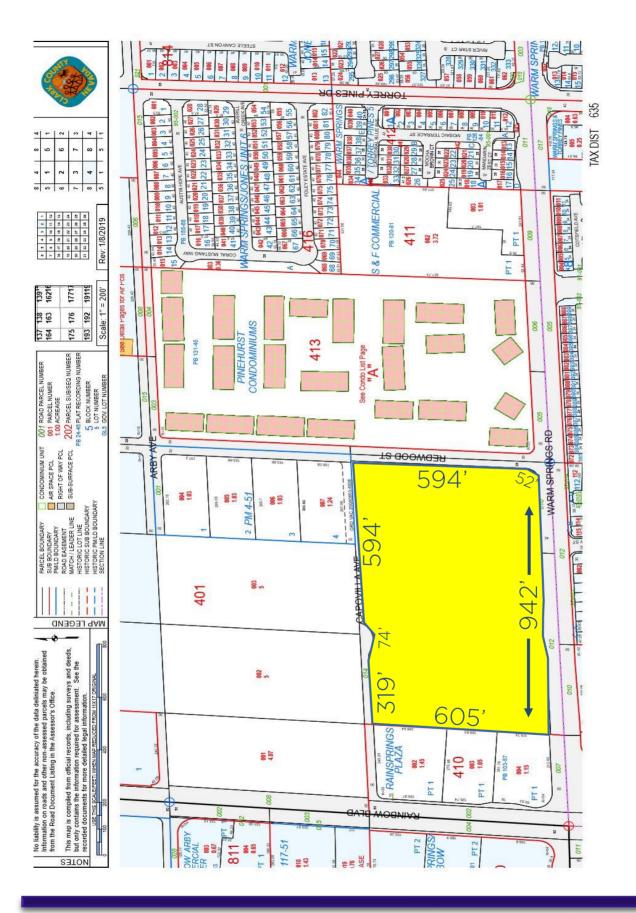

### <u>EXCLUSIVE LISTING</u> 13.7 +/- Acres Commercial Land - \$13,015,000 Rainbow & Warm Springs Las Vegas, NV 89118

- □ 13.7 +/- Acres at \$950,000 per acre
- □ APN# 176-02-401-022
- Unincorporated Clark County Enterprise District
- Zoned C-2 for General Commercial- commercial, or mixed commercial & residential uses-allows for multi-family under a special use permit max. 18 units/acre; senior housing special use max. density 22 units/acre
- Site Plan previously approved for 31.12 units/acre-w/ zone change
- □ Traffic Count 26,000
- 2019 Taxes is \$31,931.45
- Parcel is fenced, leveled, utilities stubbed
- □ 942' frontage on Warm Springs

### EXCLUSIVE LISTING 13.7 +/- Acres Commercial Land Listed for \$13,015,000 Rainbow & Warm Springs Las Vegas, NV 89118