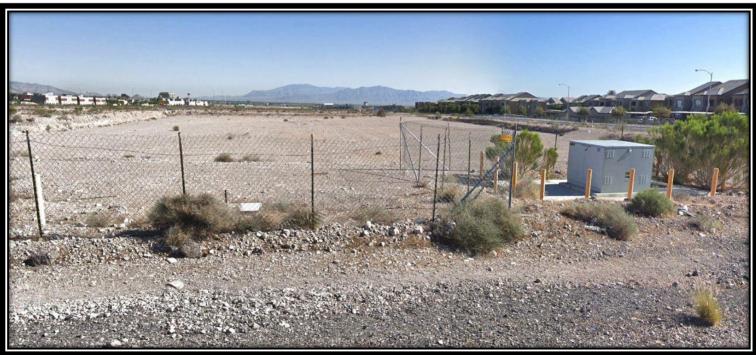

### <u>EXCLUSIVE LISTING</u> 13.7 +/- Acres Commercial Land - \$13,015,000 Rainbow & Warm Springs Las Vegas, NV 89118

- □ 13.7 +/- Acres at \$950,000 per acre
- □ APN# 176-02-401-022
- Unincorporated Clark County Enterprise District
- Zoned C-2 for General Commercial- commercial, or mixed commercial & residential uses-allows for multi-family under a special use permit max. 18 units/acre; senior housing special use max. density 22 units/acre
- Site Plan previously approved for 31.12 units/acre-w/ zone change
- □ Traffic Count 26,000
- 2019 Taxes is \$31,931.45
- Parcel is fenced, leveled, utilities stubbed
- □ 942' frontage on Warm Springs