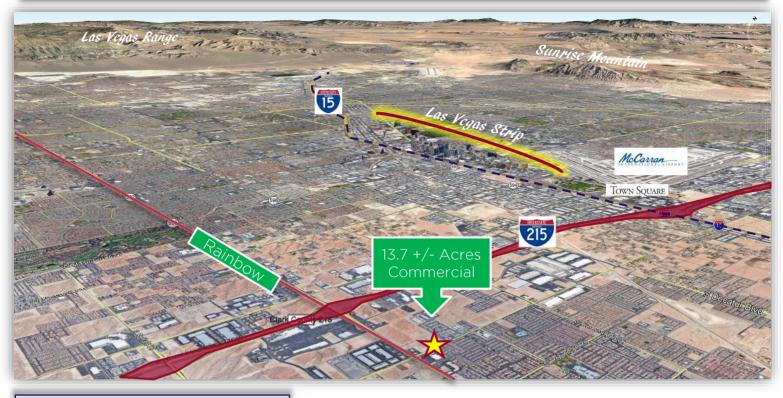

### <u>EXCLUSIVE LISTING</u> 13.7 +/- Acres Commercial Land - \$13,015,000 Rainbow & Warm Springs Las Vegas, NV 89118

- □ 13.7 +/- Acres at \$950,000 per acre
- □ APN# 176-02-401-022
- Unincorporated Clark County Enterprise District
- Zoned C-2 for General Commercial- commercial, or mixed commercial & residential uses-allows for multi-family under a special use permit max. 18 units/acre; senior housing special use max. density 22 units/acre
- Site Plan previously approved for 31.12 units/acre-w/ zone change
- □ Traffic Count 26,000
- 2019 Taxes is \$31,931.45
- Parcel is fenced, leveled, utilities stubbed
- □ 942' frontage on Warm Springs