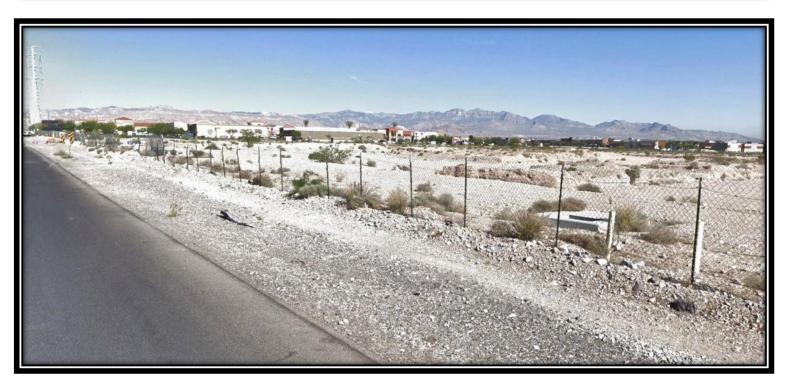

### <u>EXCLUSIVE LISTING</u> 13.7 +/- Acres Commercial Land - \$13,015,000 Rainbow & Warm Springs Las Vegas, NV 89118

- □ 13.7 +/- Acres at \$950,000 per acre
- □ APN# 176-02-401-022
- Unincorporated Clark County Enterprise District
- Zoned C-2 for General Commercial- commercial, or mixed commercial & residential uses-allows for multi-family under a special use permit max. 18 units/acre; senior housing special use max. density 22 units/acre
- Site Plan previously approved for 31.12 units/acre-w/ zone change
- □ Traffic Count 26,000
- 2019 Taxes is \$31,931.45
- Parcel is fenced, leveled, utilities stubbed
- □ 942' frontage on Warm Springs