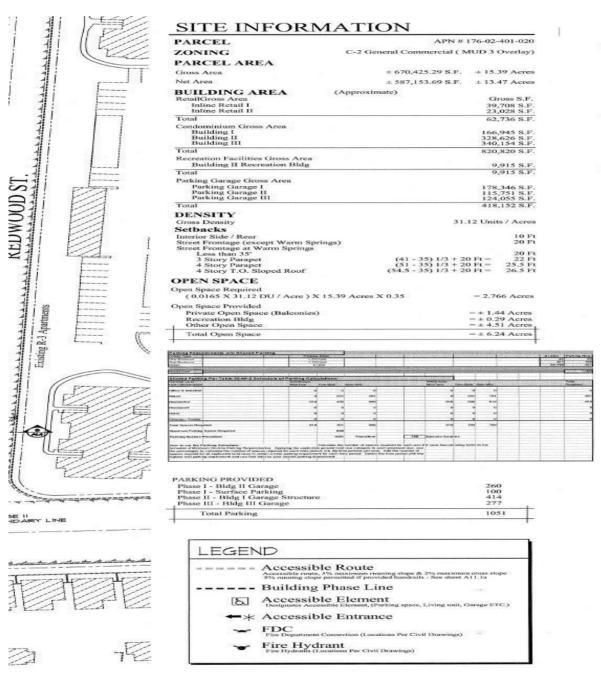

## <u>Site Plan Previously Approved for 31.12</u> <u>Units / Acre!!!</u>

Mixed Use Development for 479 Residential Units

PA RESIDENTIAL, LLC A Periman Design Group Con 2230 CORPORATE CIRCLE HENDERSON, NEVADA 8907 702.990.9910 702.992.026