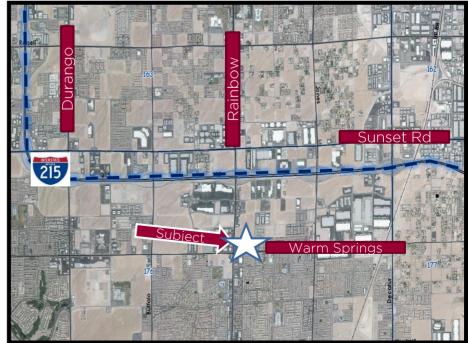

### <u>EXCLUSIVE LISTING</u> 13.7 +/- Acres Commercial Land - \$13,015,000 Rainbow & Warm Springs Las Vegas, NV 89118

- □ 13.7 +/- Acres at \$950,000 per acre
- □ APN# 176-02-401-022
- Unincorporated Clark County Enterprise District
- Zoned C-2 for General Commercial- commercial, or mixed commercial & residential uses-allows for multi-family under a special use permit max. 18 units/acre; senior housing special use max. density 22 units/acre
- Site Plan previously approved for 31.12 units/acre-w/ zone change
- □ Traffic Count 26,000
- 2019 Taxes is \$31,931.45
- Parcel is fenced, leveled, utilities stubbed
- □ 942' frontage on Warm Springs