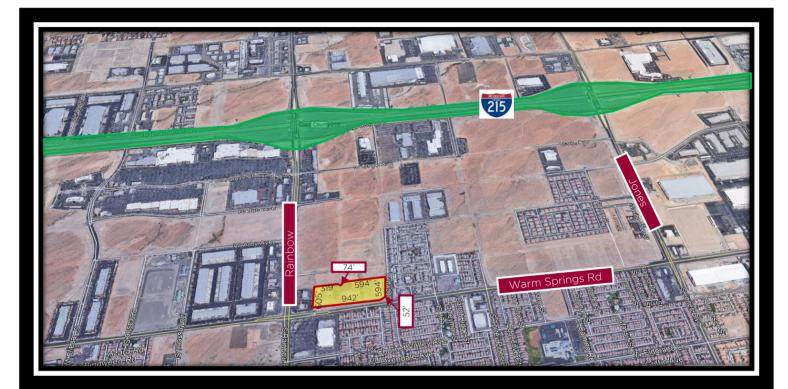

### <u>EXCLUSIVE LISTING</u> 13.7 +/- Acres Commercial Land - \$13,015,000 Rainbow & Warm Springs Las Vegas, NV 89118

- □ 13.7 +/- Acres at \$950,000 per acre
- □ APN# 176-02-401-022
- Unincorporated Clark County Enterprise District
- Zoned C-2 for General Commercial- commercial, or mixed commercial & residential uses-allows for multi-family under a special use permit max. 18 units/acre; senior housing special use max. density 22 units/acre
- Site Plan previously approved for 31.12 units/acre-w/ zone change
- □ Traffic Count 26,000
- 2019 Taxes is \$31,931.45
- Parcel is fenced, leveled, utilities stubbed
- □ 942' frontage on Warm Springs