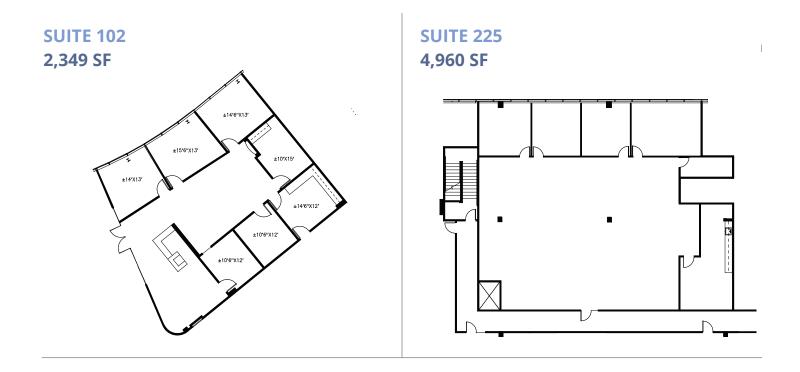

within walking distance



Get more information

Michael Bowles +1 214 974 9329 michael.bowles@avisonyoing.com

### Surrounding area

#### **VISTA RIDGE VILLAGE**

Total Wine & More Burlington Marshalls Hobby Lobby Barnes & Nobles Michaels Outback Steakhouse Old Navy JOANN Fabric & Crafts

MUSIC CITY MALL Davd's Bridal Mr. Pretzel Dillard's Clearance Center Cinemark 54th Street Restaurant

#### **VISTA RIDGE PLAZA**

DSW Half Price Books Sonic Drive-In Ross Dress for Less Cotton Patch Cafe Ulta Beauty Cristina's Fine Mexican Bank of America Legacy Salons & Day Spa Taste of Asia Lewisville



**80+** restaurant options within 2 miles

100+ retail options within 2 miles 19 lodging options within 2 miles miles to DFW Airport

## Interior Gallery

## 401 E Corporate Dr



## **Floor Plans**



SUITE 252 8,343 SF