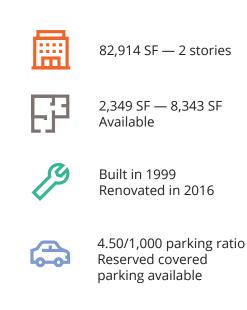

For Lease

# **Corporate Pointe** 401 E Corporate Drive, Lewisville, TX, 75057



### **For Lease** 401 E Corporate Drive Lewisville, TX 75057



## Office space in amenityrich Lewisville submarket

Corporate Pointe is located on Corporate Drive, just off Interstate 35E. The property is centrally positioned within the Dallas-Fort Worth area with convenient access to DFW Airport and major thoroughfares including SH 121.

- Beautiful marble lobby with dramatic winding staircase
- Easy access to the Dallas-Fort Worth metroplex via: I–35E, Hwy 121 & Hwy 190
- Numerous restaurants within walking distance
- Public transportation within walking distance



Get more information

Michael Bowles +1 214 974 9329 michael.bowles@avisonyoing.com

### Surrounding area

#### **VISTA RIDGE VILLAGE**

Total Wine & More Burlington Marshalls Hobby Lobby Barnes & Nobles Michaels Outback Steakhouse Old Navy JOANN Fabric & Crafts

MUSIC CITY MALL Davd's Bridal Mr. Pretzel Dillard's Clearance Center Cinemark 54th Street Restaurant

#### **VISTA RIDGE PLAZA**

DSW Half Price Books Sonic Drive-In Ross Dress for Less Cotton Patch Cafe Ulta Beauty Cristina's Fine Mexican Bank of America Legacy Salons & Day Spa Taste of Asia Lewisville



**80+** restaurant options within 2 miles

100+ retail options within 2 miles 19 lodging options within 2 miles miles to DFW Airport

## Interior Gallery

## 401 E Corporate Dr



## **Floor Plans**



SUITE 252 8,343 SF