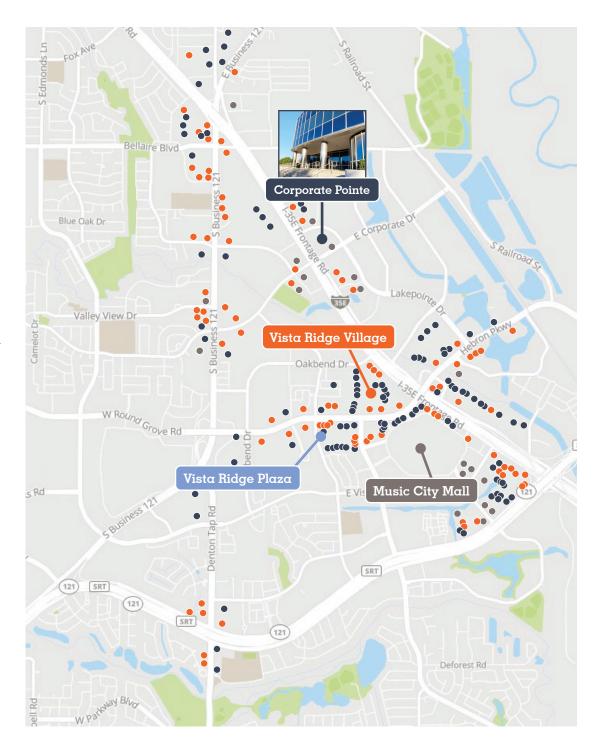

### Surrounding area

#### **VISTA RIDGE VILLAGE**

Total Wine & More Burlington Marshalls Hobby Lobby Barnes & Nobles Michaels Outback Steakhouse Old Navy JOANN Fabric & Crafts

MUSIC CITY MALL Davd's Bridal Mr. Pretzel Dillard's Clearance Center Cinemark 54th Street Restaurant

#### **VISTA RIDGE PLAZA**

DSW Half Price Books Sonic Drive-In Ross Dress for Less Cotton Patch Cafe Ulta Beauty Cristina's Fine Mexican Bank of America Legacy Salons & Day Spa Taste of Asia Lewisville

**80+** restaurant options within 2 miles

100+ retail options within 2 miles 19 lodging options within 2 miles miles to DFW Airport