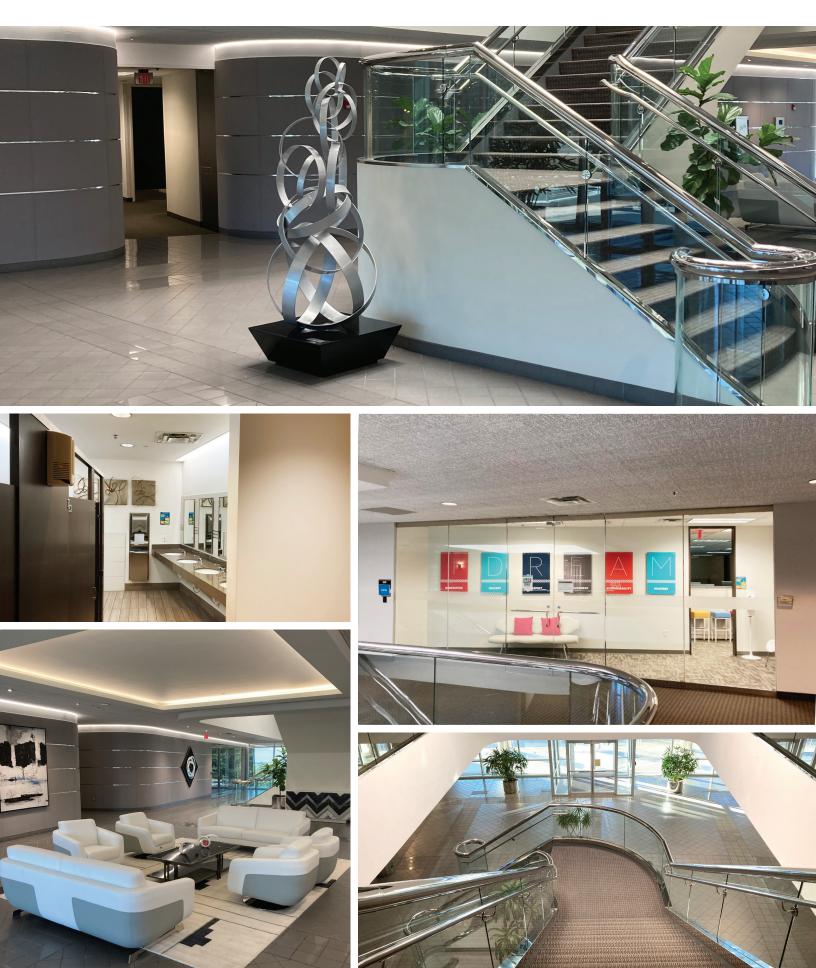

- Beautiful marble lobby with dramatic winding staircase
- Easy access to the Dallas-Fort Worth metroplex via: I–35E, Hwy 121 & Hwy 190
- Numerous restaurants within walking distance
- Public transportation within walking distance

## Interior Gallery