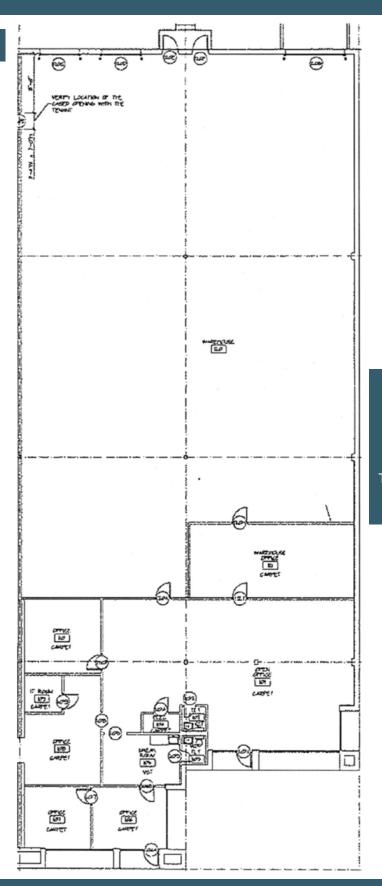

### SUITE F FLOOR PLAN

#### SUITE F

10,580 SF Total 2,500 SF Office 8,080 SF Warehouse Two (2) Dock-High Doors One (1) Drive-In Door

matt@hughes-cre.com