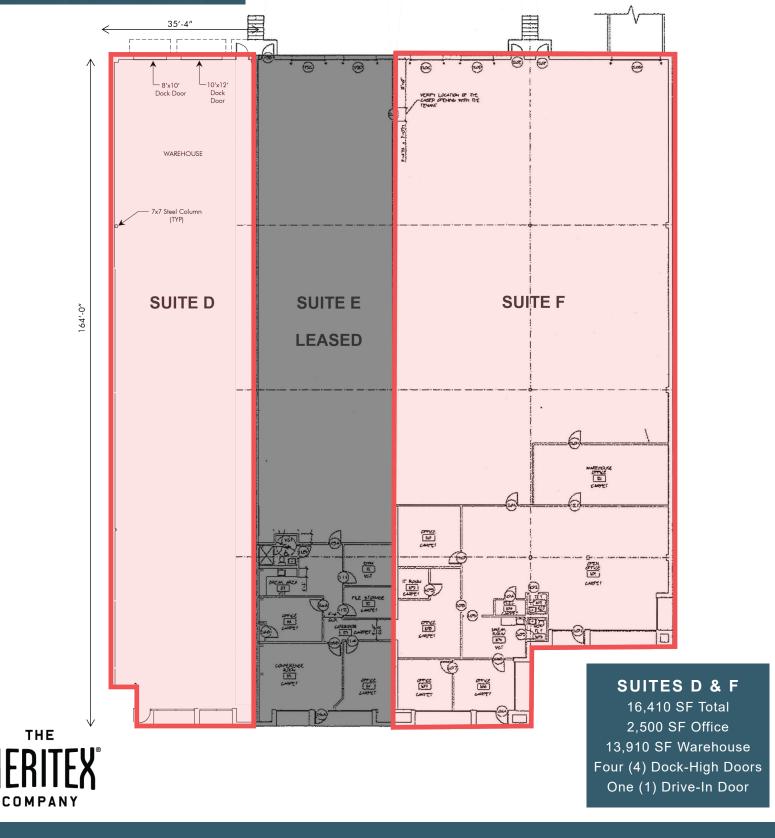

Rear Load Industrial Building
- 5,830 16,410 SF Available
  - Suite D: 5,830 SF
    - 0 SF Office
    - 2 dock-high doors
  - Suite F: 10,580 SF
    - ∘ 2,500 SF Office
    - 2 dock-high doors
    - 1 drive-in door
  - Suites D & F: 16,410 SF
    - ∘ 2,500 SF Office
    - 4 dock-high doors
    - 1 drive-in door
- · 21' Clear Height
- Fully Sprinklered
- Immediate access to I-285 via Peachtree Industrial Blvd or Buford Highway (US 23), and I-85 via Jimmy Carter Blvd (Exit 99)





### SUITE D FLOOR PLAN



#### SUITE D

5,830 SF Total Warehouse Only Two (2) Dock-High Doors





matt@hughes-cre.com

### SUITE F FLOOR PLAN



#### SUITE F

10,580 SF Total 2,500 SF Office 8,080 SF Warehouse Two (2) Dock-High Doors One (1) Drive-In Door



matt@hughes-cre.com

### **SUITES D & F FLOOR PLAN**