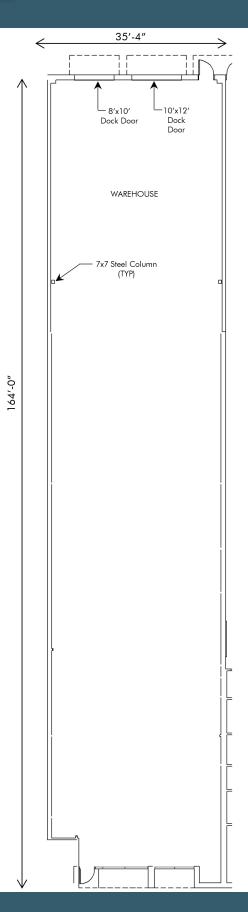

### SUITE D FLOOR PLAN

#### SUITE D

5,830 SF Total Warehouse Only Two (2) Dock-High Doors

matt@hughes-cre.com