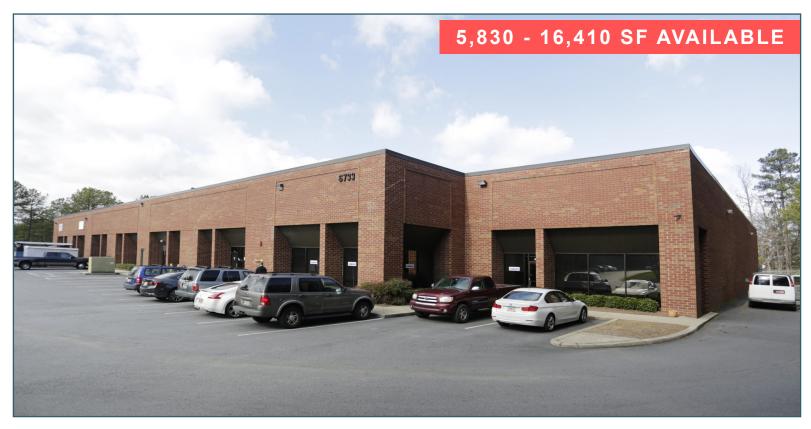

### PROPERTY INFORMATION

- 50,984 SF Rear Load Industrial Building
- 5,830 16,410 SF Available
  - Suite D: 5,830 SF
    - 0 SF Office
    - 2 dock-high doors
  - Suite F: 10,580 SF
    - ∘ 2,500 SF Office
    - 2 dock-high doors
    - 1 drive-in door
  - Suites D & F: 16,410 SF
    - ∘ 2,500 SF Office
    - 4 dock-high doors
    - 1 drive-in door
- · 21' Clear Height
- Fully Sprinklered
- Immediate access to I-285 via Peachtree Industrial Blvd or Buford Highway (US 23), and I-85 via Jimmy Carter Blvd (Exit 99)