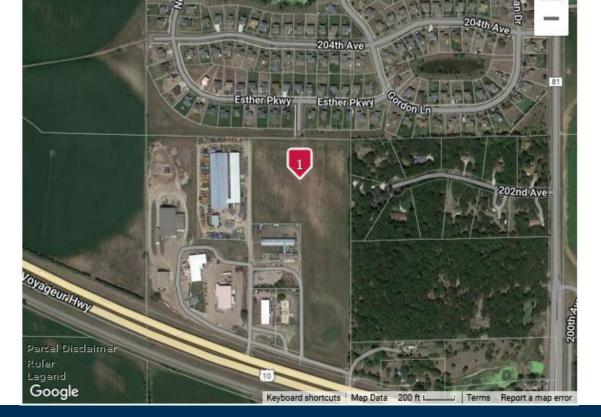

## TBD, Big Lake, MN 55309

## FOR SALE

Location: Just West of the intersection of Hwy 10 and Co Rd 81

Acres: 15.5

Zoning: Current zoning is Ag. Land Use Plan is Industrial, South 4+/- acres

Commercial.

Soil type: Sandy Loam

Property is currently zoned Agricultural. Land use Plan for the property is Fixable, bring your ideals and put them into place. West side of the property use is commercial and Industrial, North end has single family with a designated road right away to this parcel. East side of this parcel has large lot single family development. The Southern 400'ish is within a watershed district, so within this area commercial is allowed. Contact Sherburne County or City of Big Lake to confirm you intended use.

Sale Price: \$2.00 PSF or \$1,350,000