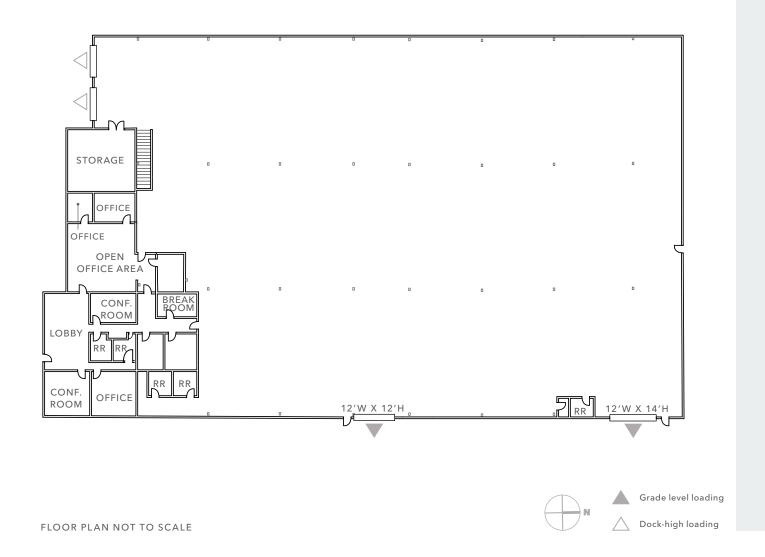

## FLOOR PLAN

## **PROPERTY HIGHLIGHTS**

20' - 23'8"' clear height

1,000 amps at 120/240 volt power

Dock and grade level loading

Fenced yard

Low Santa Clara utilities

Fully sprinkelered

Distributed power and air

Skylights

Great access to 101, 87, & 880

±28,956

\$1.60 Lease rate (NNN)