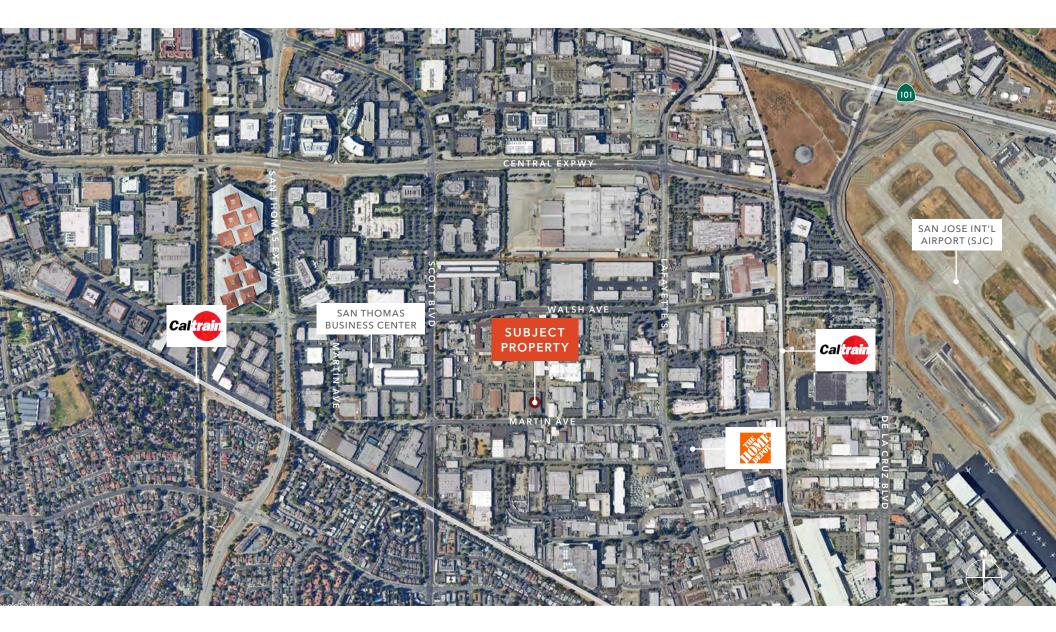

Industrial/Manufacturing building with easy freeway access, in the heart of Santa Clara

1401 MARTIN AVE, SANTA CLARA, CA

DAVE GEISSBERGER 408.588.2338 dave.geissberger@kidder.com LIC N° 01401887

Skylights

Great access to 101, 87, & 880

±28,956

\$1.60 Lease rate (NNN)