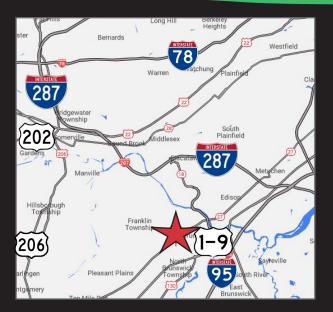

## **PROPERTY FEATURES**

- Available: 3,180 SF | Unit 11-C
- Building Size: 12,722 SF
- Office Space: 895 SF
- One (1) Tailgate
- Parking Spaces Available
- 16' Ceiling Height
- NNN Lease
- Easy Access to Routes 1, 18 and the NJ Turnpike