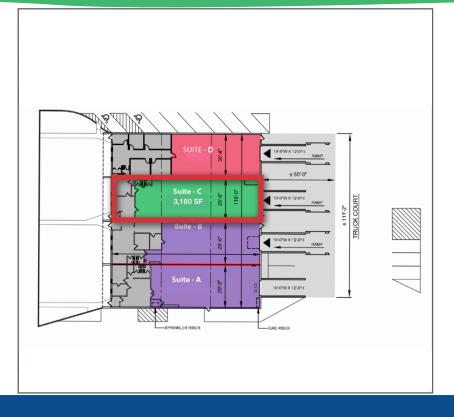

## **PROPERTY FEATURES**

- Available: 3,180 SF | Unit 11-C
- Building Size: 12,722 SF
- Office Space: 895 SF
- One (1) Tailgate
- Parking Spaces Available
- 16' Ceiling Height
- NNN Lease
- Easy Access to Routes 1, 18 and the NJ Turnpike