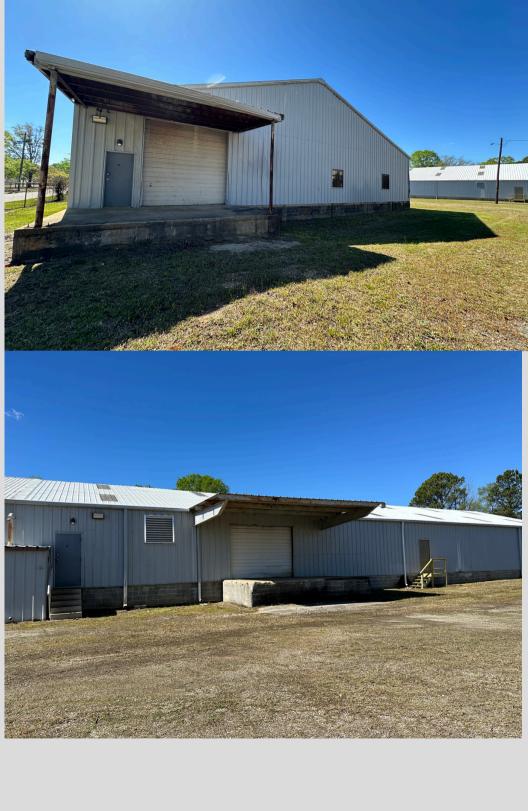

## **Warehouse For Lease**

658 Southern Ave, Fayetteville, NC 28306

Industrial Warehouses for Lease
Great for Distribution, Storage & Recreational Uses

- Building 1 (Poe St): ~30,000 Square Feet Available (Divisible to 3 Units)
  - Variable Rental Rate (\$8 \$10 psf / year)
  - Dock High & At Grade Doors w/ Ramp
  - Clear Height 12 25 Feet (No Columns)
- Building 2 (Railroad Side): 1,560 SF 3,510 SF
  - \$10 Per Foot Annually + Modified Gross
  - Shared Dock High & Shared At Grade Door w/ Ramp
  - Clear Height 12 25 Feet (No Columns)
- ~3 Acres of Industrial Outside Storage
- New TPO flute-fill (insulated) roof
- New Electrical Panels & Distribution
- New LED lighting
- New Gravel Driving Surface
- New Additional Roll Up Doors