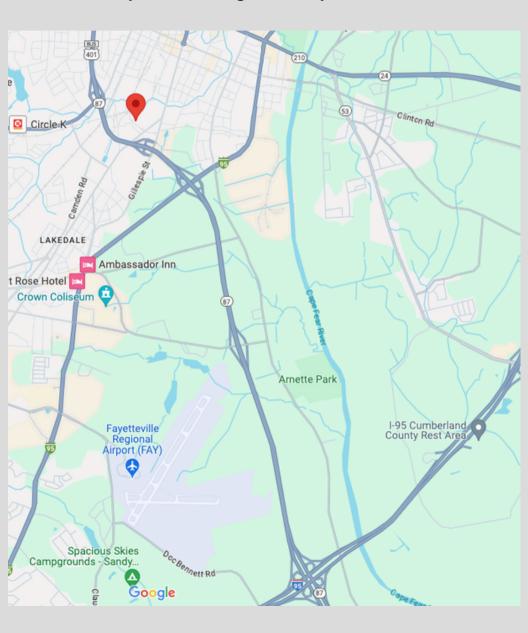

## **Immediate Access to:**

- US Route 401
- North Carolina Highway 81
- I-95 Business Loop
- Interstate 95
- Fayetteville Regional Airport