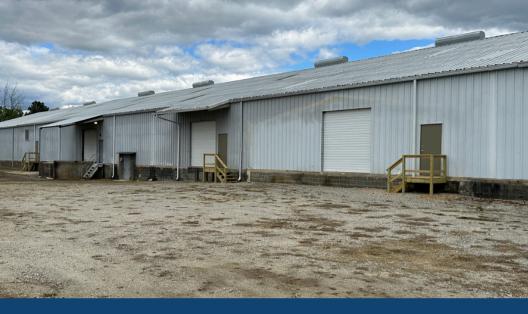

## **Warehouse For Lease**

658 Southern Ave, Fayetteville, NC 28306

Industrial Warehouses for Lease
Great for Distribution, Storage & Recreational Uses

- Building 1 (Poe St): ~30,000 Square Feet Available (Divisible to 3 Units)
  - Variable Rental Rate (\$8 \$10 psf / year)
  - Dock High & At Grade Doors w/ Ramp
  - Clear Height 12 25 Feet (No Columns)
- Building 2 (Railroad Side): 1,560 SF 3,510 SF
  - \$10 Per Foot Annually + Modified Gross
  - Shared Dock High & Shared At Grade Door w/ Ramp
  - Clear Height 12 25 Feet (No Columns)
- ~3 Acres of Industrial Outside Storage
- New TPO flute-fill (insulated) roof
- New Electrical Panels & Distribution
- New LED lighting
- New Gravel Driving Surface
- New Additional Roll Up Doors