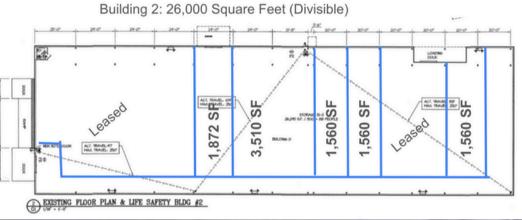

## **Warehouse For Lease**

658 Southern Ave, Fayetteville, NC 28306

Industrial Warehouses for Lease
Great for Distribution, Storage & Recreational Uses

- Building 1 (Poe St): ~30,000 Square Feet Available (Divisible to 3 Units)
  - Variable Rental Rate (\$8 \$10 psf / year)
  - Dock High & At Grade Doors w/ Ramp
  - Clear Height 12 25 Feet (No Columns)
- Building 2 (Railroad Side): 1,560 SF 3,510 SF
  - \$10 Per Foot Annually + Modified Gross
  - Shared Dock High & Shared At Grade Door w/ Ramp
  - Clear Height 12 25 Feet (No Columns)
- ~3 Acres of Industrial Outside Storage
- New TPO flute-fill (insulated) roof
- New Electrical Panels & Distribution
- New LED lighting
- New Gravel Driving Surface
- New Additional Roll Up Doors