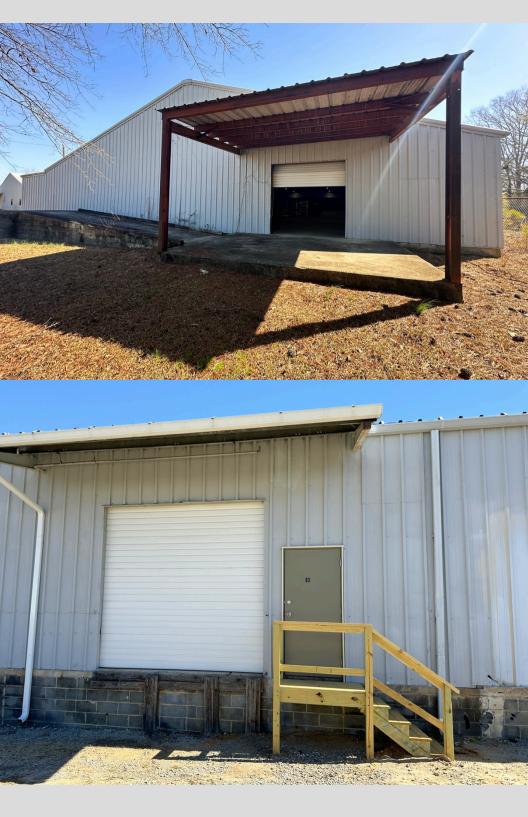

## **Warehouse For Lease**

658 Southern Ave, Fayetteville, NC 28306

Industrial Warehouses for Lease
Great for Distribution, Storage & Recreational Uses

- Building 1 (Poe St): ~30,000 Square Feet Available (Divisible to 3 Units)
  - Variable Rental Rate (\$8 \$10 psf / year)
  - Dock High & At Grade Doors w/ Ramp
  - Clear Height 12 25 Feet (No Columns)
- Building 2 (Railroad Side): 1,560 SF 3,510 SF
  - \$10 Per Foot Annually + Modified Gross
  - Shared Dock High & Shared At Grade Door w/ Ramp
  - Clear Height 12 25 Feet (No Columns)
- ~3 Acres of Industrial Outside Storage
- New TPO flute-fill (insulated) roof
- New Electrical Panels & Distribution
- New LED lighting
- New Gravel Driving Surface
- New Additional Roll Up Doors