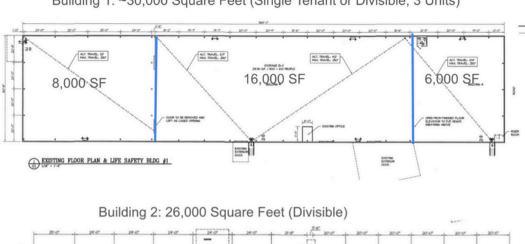

Lease**

658 Southern Ave, Fayetteville, NC 28306

Industrial Warehouses for Lease
Great for Distribution, Storage & Recreational Uses

- Building 1 (Poe St): ~30,000 Square Feet Available (Divisible to 3 Units)
  - Variable Rental Rate (\$8 \$10 psf / year)
  - Dock High & At Grade Doors w/ Ramp
  - Clear Height 12 25 Feet (No Columns)
- Building 2 (Railroad Side): 1,560 SF 3,510 SF
  - \$10 Per Foot Annually + Modified Gross
  - Shared Dock High & Shared At Grade Door w/ Ramp
  - Clear Height 12 25 Feet (No Columns)
- ~3 Acres of Industrial Outside Storage
- New TPO flute-fill (insulated) roof
- New Electrical Panels & Distribution
- New LED lighting
- New Gravel Driving Surface
- New Additional Roll Up Doors







Building 1: ~30,000 Square Feet (Single Tenant or Divisible, 3 Units)









## **Immediate Access to:**

- US Route 401
- North Carolina Highway 81
- I-95 Business Loop
- Interstate 95
- Fayetteville Regional Airport