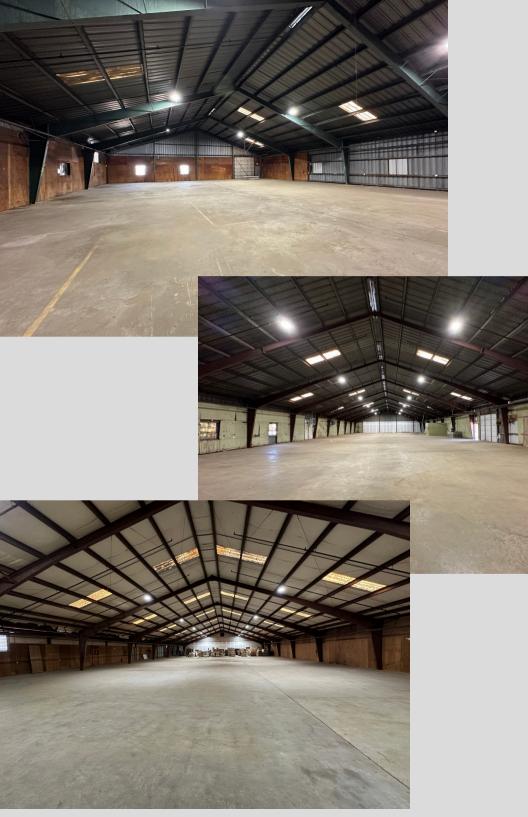

## **Warehouse For Lease**

658 Southern Ave, Fayetteville, NC 28306

Industrial Warehouses for Lease
Great for Distribution, Storage & Recreational Uses

- Building 1 (Poe St): ~30,000 Square Feet Available (Divisible to 3 Units)
  - Variable Rental Rate (\$8 \$10 psf / year)
  - Dock High & At Grade Doors w/ Ramp
  - Clear Height 12 25 Feet (No Columns)
- Building 2 (Railroad Side): 1,560 SF 3,510 SF
  - \$10 Per Foot Annually + Modified Gross
  - Shared Dock High & Shared At Grade Door w/ Ramp
  - Clear Height 12 25 Feet (No Columns)
- ~3 Acres of Industrial Outside Storage
- New TPO flute-fill (insulated) roof
- New Electrical Panels & Distribution
- New LED lighting
- New Gravel Driving Surface
- New Additional Roll Up Doors