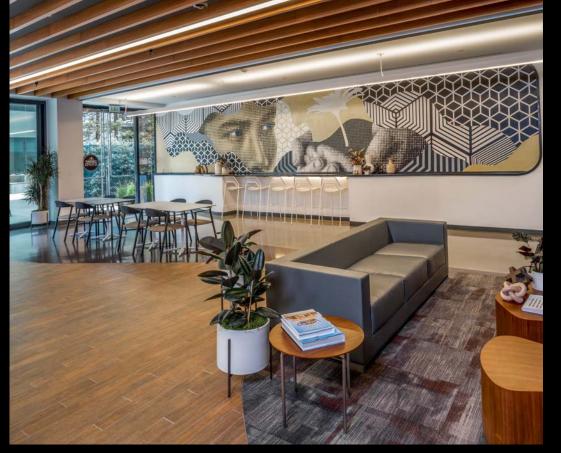

# 300 & 400 CONTINENTAL

The campus features indoor and outdoor workspaces, a private conference facility, private patios, abovestandard ceiling heights, free Tesla charging and standard EV charging stations, a new gym and yoga area, and an on-campus coffee shop with a curated food and beverage selection.

### New Building **Paint**

Upgraded Contemporary **Landscaping** 

Free Tesla Charging & 32 **EV Charging** Stations

On-site **Car Wash** 

Building top **Signage Opportunities** 

Tenant **Lounge** 

Outdoor WiFi & Speakers