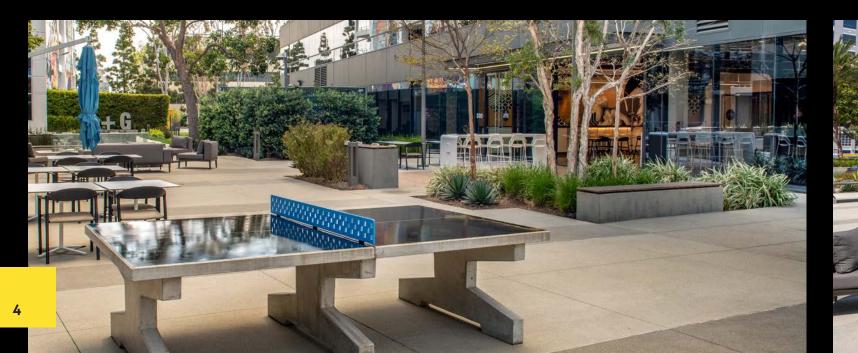

www.continental-grand.com





# ICONTINENTAL + GRAND



### **FOR LEASE**

300 & 400 Continental Blvd., El Segundo, CA 500,000 SF Mid Rise Office Campus

## is a two building 500,000 SF creative office campus located in El Segundo, California.

# 300 & 400 CONTINENTAL



The campus features indoor and outdoor workspaces, a private conference facility, private patios, abovestandard ceiling heights, free Tesla charging and standard EV charging stations, a new gym and yoga area, and an on-campus coffee shop with a curated food and beverage selection.







### New Building **Paint**



Upgraded Contemporary **Landscaping** 



Free Tesla Charging & 32 **EV Charging** Stations



On-site **Car Wash** 



Building top **Signage Opportunities** 



















Tenant **Lounge** 



Outdoor WiFi & Speakers



**Indoor/Outdoor**Workspace



Fire Pit
Ping Pong
Putting Green









## **NEW SMOKY HOLLOW ROASTERS CAFE**



C+G is proud to announce the opening of Smoky Hollow Roasters!

Smoky Hollow roasters is a Laid-back coffeehouse serving tea & espresso drinks along with breakfast & lunch bites. Their sister location, Blue Butterfly, is located on Main Street in downtown El Segundo and is a pillar of the El Segundo community.



Local El Segundo Cafe Smoky Hollow Roasters



**Reimagined Café** Décor and Menu



**Gourmet** Coffee



Collaborative Workspace



Indoor/Outdoor Seating



# NEW FITNESS CENTER









**Towel** Service



State-of-the-art **Gym Equipment** 



**Peloton** Bike



**Yoga & Stretching**Lounge







## CONFER