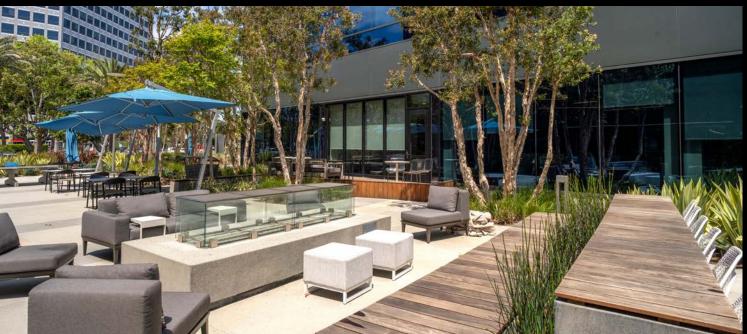

# 300 & 400 CONTINENTAL

The campus features indoor and outdoor workspaces, a private conference facility, private patios, abovestandard ceiling heights, free Tesla charging and standard EV charging stations, a new gym and yoga area, and an on-campus coffee shop with a curated food and beverage selection.

**Indoor/Outdoor**Workspace

Fire Pit
Ping Pong
Putting Green