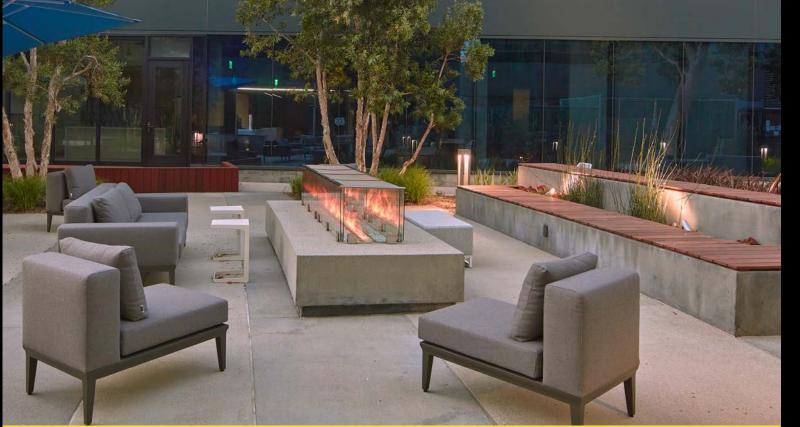

www.continental-grand.com





# ICONTINENTAL + GRAND



### **FOR LEASE**

300 & 400 Continental Blvd., El Segundo, CA 500,000 SF Mid Rise Office Campus

## is a two building 500,000 SF creative office campus located in El Segundo, California.

# 300 & 400 CONTINENTAL



The campus features indoor and outdoor workspaces, a private conference facility, private patios, abovestandard ceiling heights, free Tesla charging and standard EV charging stations, a new gym and yoga area, and an on-campus coffee shop with a curated food and beverage selection.







### New Building **Paint**



Upgraded Contemporary **Landscaping** 



Free Tesla Charging & 32 **EV Charging** Stations



On-site **Car Wash** 



Building top **Signage Opportunities** 



















Tenant **Lounge** 



Outdoor WiFi & Speakers



**Indoor/Outdoor**Workspace



Fire Pit
Ping Pong
Putting Green









## **NEW SMOKY HOLLOW ROASTERS CAFE**



C+G is proud to announce the opening of Smoky Hollow Roasters!

Smoky Hollow roasters is a Laid-back coffeehouse serving tea & espresso drinks along with breakfast & lunch bites. Their sister location, Blue Butterfly, is located on Main Street in downtown El Segundo and is a pillar of the El Segundo community.



Local El Segundo Cafe Smoky Hollow Roasters



**Reimagined Café** Décor and Menu



**Gourmet** Coffee



Collaborative Workspace



Indoor/Outdoor Seating



# NEW FITNESS CENTER









**Towel** Service



State-of-the-art **Gym Equipment** 



**Peloton** Bike



**Yoga & Stretching**Lounge







#