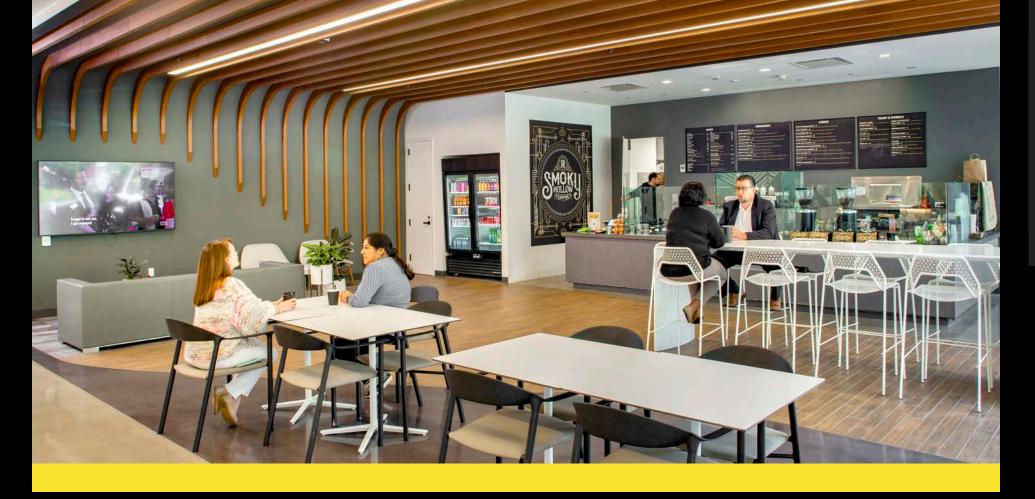

## **NEW SMOKY HOLLOW ROASTERS CAFE**

C+G is proud to announce the opening of Smoky Hollow Roasters!

Smoky Hollow roasters is a Laid-back coffeehouse serving tea & espresso drinks along with breakfast & lunch bites. Their sister location, Blue Butterfly, is located on Main Street in downtown El Segundo and is a pillar of the El Segundo community.

Local El Segundo Cafe Smoky Hollow Roasters

**Reimagined Café** Décor and Menu

**Gourmet** Coffee

Collaborative Workspace

Indoor/Outdoor Seating