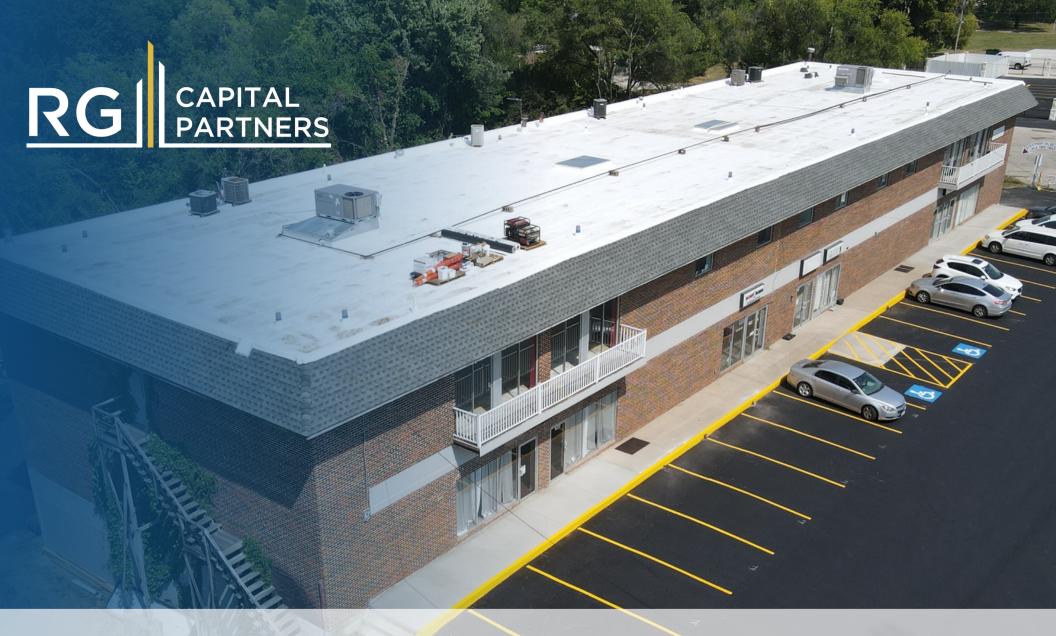

## FOR LEASE

7540 Leavenworth Rd

Kansas City, KS 66109

### FOR LEASE

OFFICE, RETAIL, WAREHOUSE

#### PROPERTY HIGHLIGHTS

- +/- 30,000 SF completely renovated building
- Flexible floor plans available ranging from 500 3,000 SF
- Multiple capital improvements enacted in 2023
- Ample parking
- Building signage available (> 5,000 SF)
- Near KCK Community College and Amazon Fulfillment Center