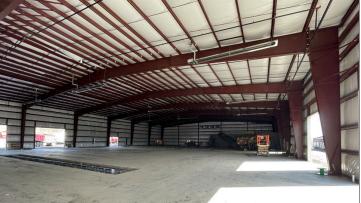

## 347 N. Main Street, Dickson City Lackawanna Co. Pennsylvania

- Steel frame, reinforced concrete floor, metal covered roof.
- 22,300 SF; 175' x 125' clear span
- 25' clear ceiling height
- 8 At grade overhead doors.
- Trenched floor drains with sediment/oil separator.
- 600A, 208/120V 3 phase service; LED lighting.
- Automatic wet sprinkler system provides full coverage.
- 13 dedicated and additional shared spaces
- Special Highway Commercial Zoning
- Located 1/4 mile from Exit No. 190 (Main Street Dickson City) from Interstate Route 81.
- Suitable for warehouse or truck center use.
- Newly constructed in 2021
- Office buildout possible.