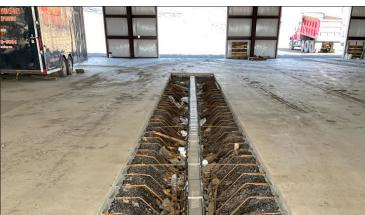

## 347 N. Main Street, Dickson City Lackawanna Co. Pennsylvania

- Steel frame, reinforced concrete floor, metal covered roof.
- 22,300 SF; 175' x 125' clear span
- 25' clear ceiling height
- 8 At grade overhead doors.
- Trenched floor drains with sediment/oil separator.
- 600A, 208/120V 3 phase service; LED lighting.
- Automatic wet sprinkler system provides full coverage.
- 13 dedicated and additional shared spaces
- Special Highway Commercial Zoning
- Located 1/4 mile from Exit No. 190 (Main Street Dickson City) from Interstate Route 81.
- Suitable for warehouse or truck center use.
- Newly constructed in 2021
- Office buildout possible.