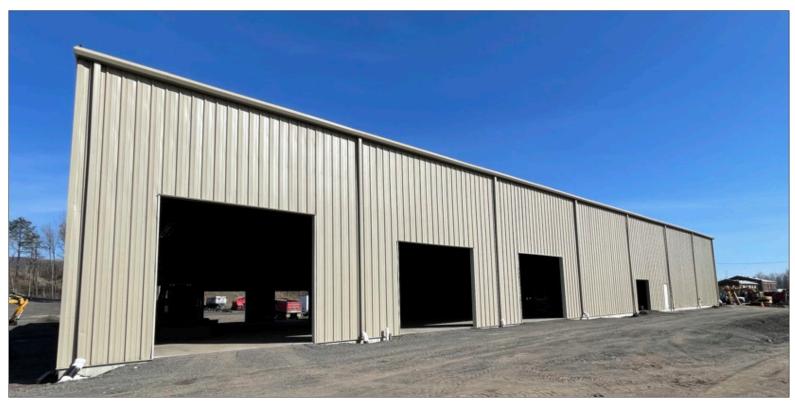

## 347 N. Main Street, Dickson City Lackawanna Co. Pennsylvania

- Steel frame, reinforced concrete floor, metal covered roof.
- 22,300 SF; 175' x 125' clear span
- 25' clear ceiling height
- 8 At grade overhead doors.
- Trenched floor drains with sediment/oil separator.
- 600A, 208/120V 3 phase service; LED lighting.
- Automatic wet sprinkler system provides full coverage.
- 13 dedicated and additional shared spaces
- Special Highway Commercial Zoning
- Located 1/4 mile from Exit No. 190 (Main Street Dickson City) from Interstate Route 81.
- Suitable for warehouse or truck center use.
- Newly constructed in 2021
- Office buildout possible.