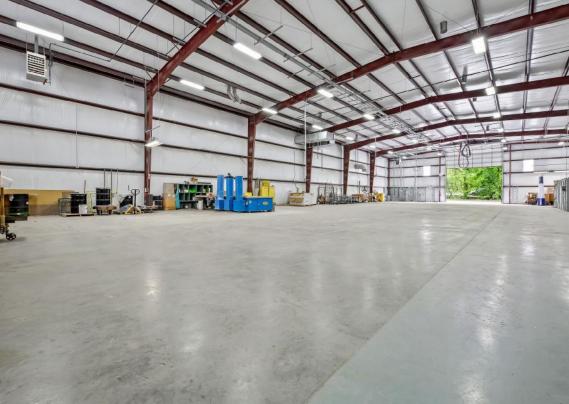

High Quality Facility – This single-tenant industrial building has been professionally maintained and features 4 grade-level doors and 1 dock door.

Strong Demographics – Within the surrounding 5-miles, the population is projected to grow steadily over the next 5 years, and **boasts over \$456.9M in consumer spending.** 