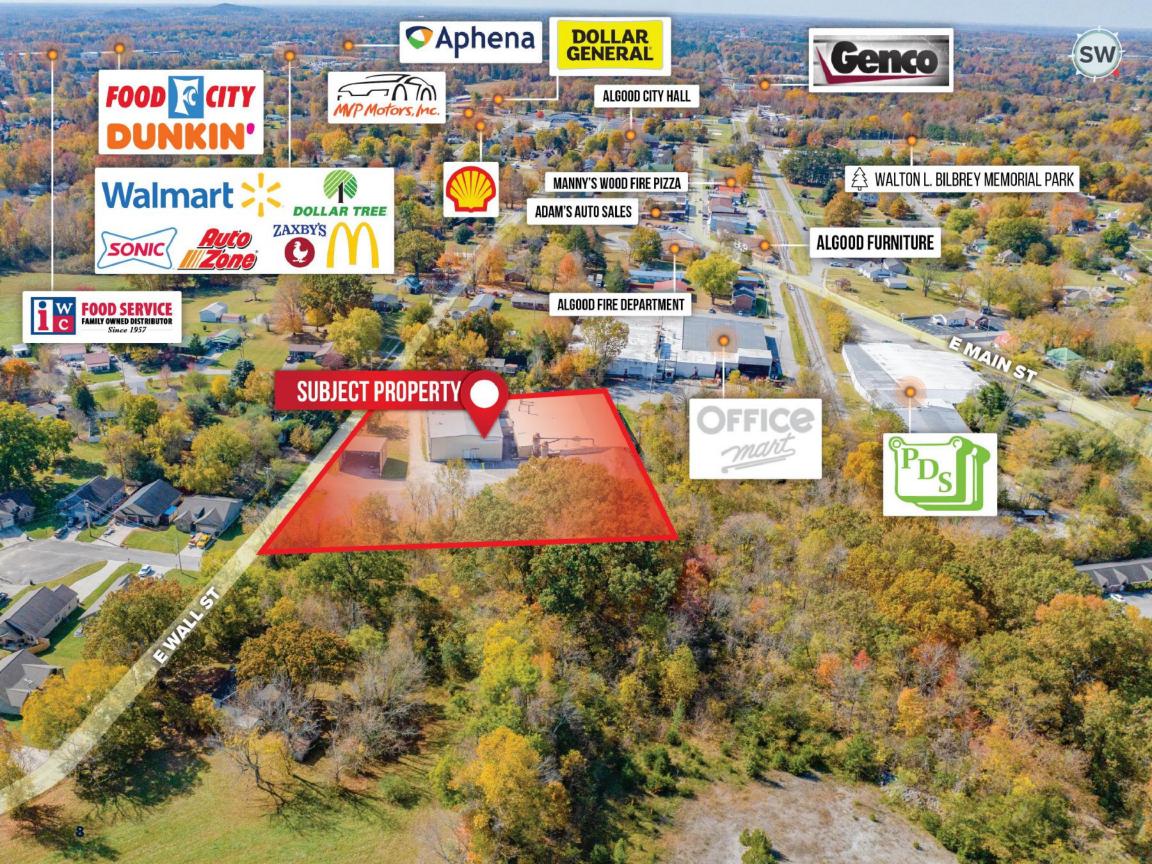

Irreplaceable Location – The property is located near the heavily trafficked Highway 111 and is central to Nashville and Knoxville.

### COOKEVILLE, TN

Located halfway between Nashville and Knoxville in the Upper Cumberland Region of Middle Tennessee, Cookeville is the largest micropolitan area in the state. Known as the Hub of the Upper Cumberland, Cookeville is a regional center for employment, education, retail, healthcare, recreation, and culture.