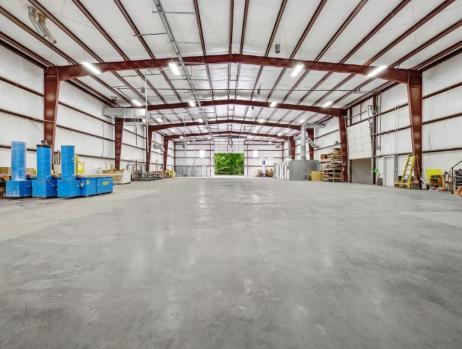

High Quality Facility – This single-tenant industrial building has been professionally maintained and features 4 grade-level doors and 1 dock door.

Strong Demographics – Within the surrounding 5-miles, the population is projected to grow steadily over the next 5 years, and **boasts over \$456.9M in consumer spending.** 