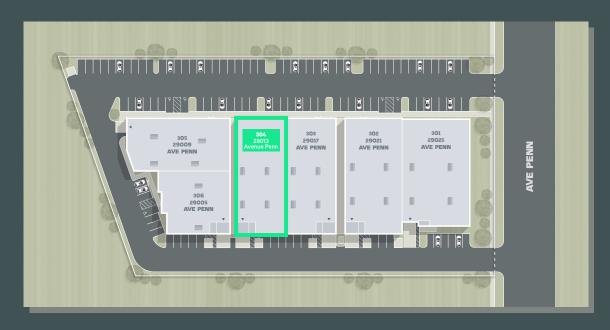

# 29013 Avenue Penn

Valencia, CA



### Building Highlights





Full Renovation of Offices and Warehouse Recently Completed



No Additional CAM or NNN Fees



Minimal Office Space, 3 Restrooms



Excellent Access to I-5 & Hwy 126



Part of Master Planned Business Park



Solar on Roof at No Additional Cost to Tenant

 Building SF
 8,220 SF

 Office SF
 900 SF

 Warehouse SF
 7,320 SF

Asking Base Rent Per SF \$1.50/SF/Month Industrial Gross

**Est. NNN Charges** No Additional Base Year CAM Fee or NNN Charges

Restrooms 3
Grade Level Loading Door 1
Minimum Clear Height 18'

**Power** 400 Amps 277/480V; 3 Phase

Parking Spaces 16 / Ratio: 1.95:1,000

Zoning M1.5



## Floor Plan







## Location Map



# Regional Map



# 29013 Avenue Penn

Valencia, CA



### For more information, please contact:

#### Sam Glendon, SIOR

Senior Vice President +1