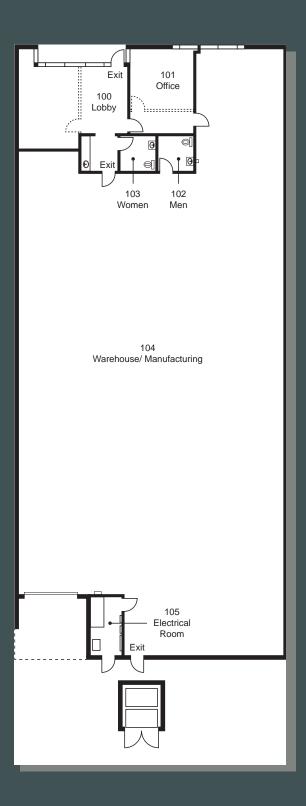

# 29013 Avenue Penn

Valencia, CA



### Building Highlights





Full Renovation of Offices and Warehouse Recently Completed



No Additional CAM or NNN Fees



Minimal Office Space, 3 Restrooms



Excellent Access to I-5 & Hwy 126



Part of Master Planned Business Park



Solar on Roof at No Additional Cost to Tenant

 Building SF
 8,220 SF

 Office SF
 900 SF

 Warehouse SF
 7,320 SF

Asking Base Rent Per SF \$1.50/SF/Month Industrial Gross

**Est. NNN Charges** No Additional Base Year CAM Fee or NNN Charges

Restrooms 3
Grade Level Loading Door 1
Minimum Clear Height 18'

**Power** 400 Amps 277/480V; 3 Phase

Parking Spaces 16 / Ratio: 1.95:1,000

Zoning M1.5



## Floor Plan







## Location Map



# Regional Map



# 29013 Avenue Penn

Valencia, CA



### For more information, please contact:

#### Sam Glendon, SIOR

Senior Vice President +1 818 502 6745 sam.glendon@cbre.com Lic. 01826689



©2024 CBRE, Inc. All rights reserved. This information has been obtained from sources believed reliable, but has not been verified for accuracy or completeness. You should conduct a careful, independent investigation of the property and verify all information. Any reliance on this information is solely at your own risk. CBRE and the CBRE logo are service marks of CBRE, Inc. All other marks displayed on this document are the property of their respective owners, and the use of such logos does not imply any affiliation with or endorsement of CBRE. Photos herein are the property