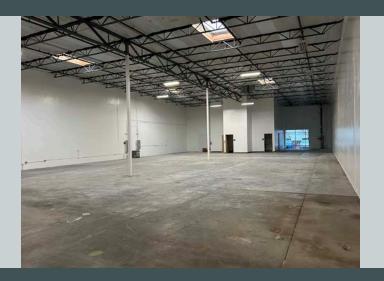

Solar on Roof at No Additional Cost to Tenant

 Building SF
 8,220 SF

 Office SF
 900 SF

 Warehouse SF
 7,320 SF

Asking Base Rent Per SF \$1.50/SF/Month Industrial Gross

**Est. NNN Charges** No Additional Base Year CAM Fee or NNN Charges

Restrooms 3
Grade Level Loading Door 1
Minimum Clear Height 18'

**Power** 400 Amps 277/480V; 3 Phase

Parking Spaces 16 / Ratio: 1.95:1,000

Zoning M1.5