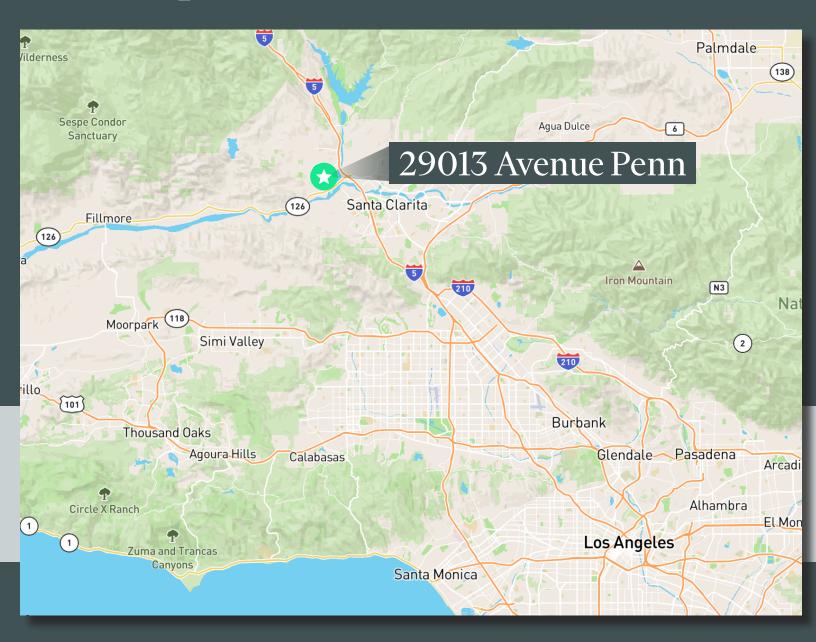

# 29013 Avenue Penn

Valencia, CA



### Building Highlights





Full Renovation of Offices and Warehouse Recently Completed



No Additional CAM or NNN Fees



Minimal Office Space, 3 Restrooms



Excellent Access to I-5 & Hwy 126



Part of Master Planned Business Park



Solar on Roof at No Additional Cost to Tenant

 Building SF
 8,220 SF

 Office SF
 900 SF

 Warehouse SF
 7,320 SF

Asking Base Rent Per SF \$1.50/SF/Month Industrial Gross

**Est. NNN Charges** No Additional Base Year CAM Fee or NNN Charges

Restrooms 3
Grade Level Loading Door 1
Minimum Clear Height 18'

**Power** 400 Amps 277/480V; 3 Phase

Parking Spaces 16 / Ratio: 1.95:1,000

Zoning M1.5



## Floor Plan







## Location Map



# Regional Map



# 29013 Avenue Penn

Valencia, CA



### For more information, please contact:

#### Sam Glendon, SIOR

Senior Vice President +1 818 502 6745 sam.glendon@cbre.com Lic. 01826689



©2024 CBRE, Inc. All rights reserved. This information has been obtained from sources believed reliable, but has not been verified for accuracy or completeness. You should conduct a careful, independent investigation of the property and verify all information. Any reliance on this information is solely at your own risk. CBRE and the CBRE logo are service marks of CBRE, Inc. All other marks displayed on this document are the property of their respective owners, and the use of such logos does not imply any affiliation with or endorsement of CBRE. Photos herein are the property of their respective owners. Use of t