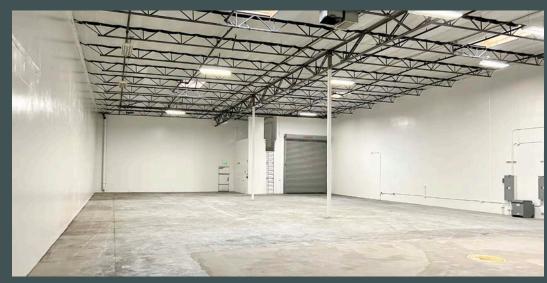

Solar on Roof at No Additional Cost to Tenant

 Building SF
 8,220 SF

 Office SF
 900 SF

 Warehouse SF
 7,320 SF

Asking Base Rent Per SF \$1.50/SF/Month Industrial Gross

**Est. NNN Charges** No Additional Base Year CAM Fee or NNN Charges

Restrooms 3
Grade Level Loading Door 1
Minimum Clear Height 18'

**Power** 400 Amps 277/480V; 3 Phase

Parking Spaces 16 / Ratio: 1.95:1,000

Zoning M1.5