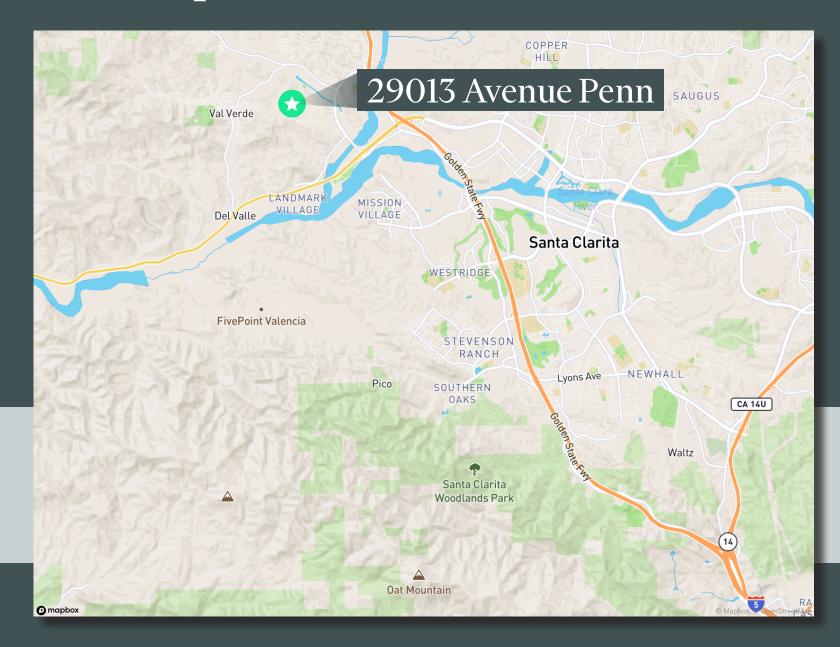

# 29013 Avenue Penn

Valencia, CA



### Building Highlights





Full Renovation of Offices and Warehouse Recently Completed



No Additional CAM or NNN Fees



Minimal Office Space, 3 Restrooms



Excellent Access to I-5 & Hwy 126



Part of Master Planned Business Park



Solar on Roof at No Additional Cost to Tenant

 Building SF
 8,220 SF

 Office SF
 900 SF

 Warehouse SF
 7,320 SF

Asking Base Rent Per SF \$1.50/SF/Month Industrial Gross

**Est. NNN Charges** No Additional Base Year CAM Fee or NNN Charges

Restrooms 3
Grade Level Loading Door 1
Minimum Clear Height 18'

**Power** 400 Amps 277/480V; 3 Phase

Parking Spaces 16 / Ratio: 1.95:1,000

Zoning M1.5



## Floor Plan







## Location Map



# Regional Map



# 29013 Avenue Penn

Valencia, CA



### For more information, please contact:

#### Sam Glendon, SIOR

Senior Vice President +1 818 502 6745 sam.glendon@cbre.com Lic. 01826689



©2024 CBRE, Inc. All rights reserved. This information has been obtained from sources believed reliable, but has not been verified for accuracy or completeness. You should conduct a careful, independent investigation of the property and verify all information. Any reliance on this information is solely at your own risk. CBRE and the CBRE logo are service marks of CBRE, Inc. All other marks displayed on this document are the property of their respective owners, and the use of such logos does not imply any affiliation with or endorsement of CBRE. Photos herein are the property of their respectiv