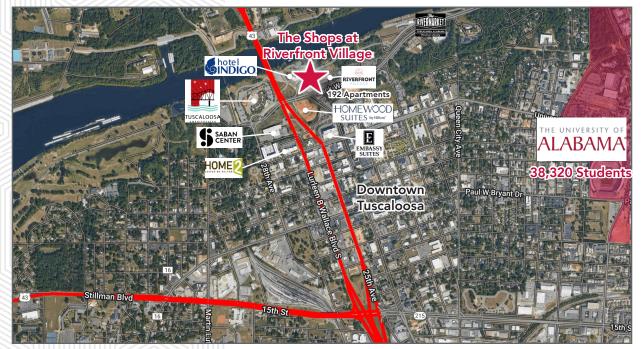

## Market Aerial

#### **Property Highlights**

- Available: 2,292 SF & 2,587 SF inline, vanilla shell spaces
- A Class A mixed-use development, The Shops at Riverfront Village offers 21,319 SF of retail space and 192 apartments, and neighbors Hotel Indigo, a 91-key Class A hotel near campus
- Site is adjacent to the Tuscaloosa Amphitheater as well as the Saban Center, a 100,000 SF STEAM-centered community center that will include the River District Park
- Parking is available streetside with additional future parking access at the Saban Center once completed
- The University of Alabama is approximately 1-mile east and currently enrolls over 38,000 students