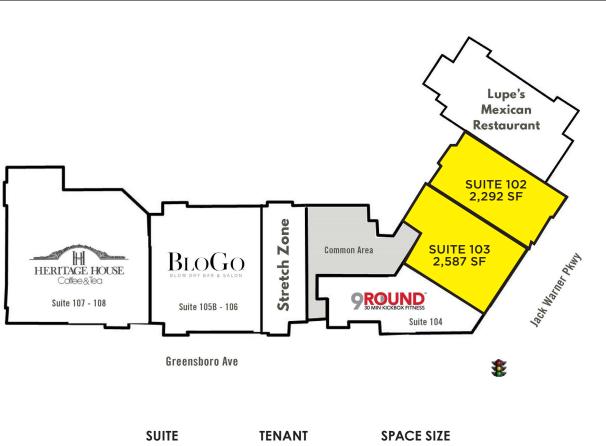

### Site Plan

| SOILE    | IENANI                      | SPACE SIZE |
|----------|-----------------------------|------------|
| 101      | Lupe's Mexican Restaurant   | 2,803 SF   |
| 102      | Available                   | 2,292 SF   |
| 103      | Available                   | 2,587 SF   |
| 104      | 9 Round Kickboxing          | 2,156 SF   |
| 105      | Stretch Zone                | 1,400 SF   |
| 105B-106 | BloGo Blow Dry Bar & Salon  | 4,310 SF   |
| 107-108  | Heritage House Coffee & Tea | 5,771 SF   |
|          |                             |            |