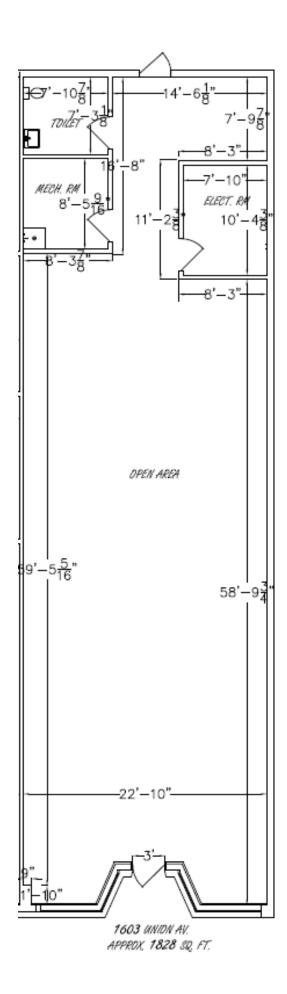

or Lease



1603 Union Ave. Memphis, TN 38104



## **About the Property:**

1,900 SF retail space available perfect for salon or service retailer. The property has a new roof and HVAC systems. The ceiling is exposed for a new modern urban design. Ready for move-in with minor work to be completed.

- Highly desirable End Cap Space
- Midtown Location part of Central Gardens
- High Traffic Location 44,000 VPD on Union
- · High Attraction next to busy Wendy's

### Contact:

Eric Vu 949.667.1077 evu@anchorpointcapital.com

### **DEMOGRAPHICS:**

| Radius | Population | Average HH Income |
|--------|------------|-------------------|
| 1-Mile | 16,988     | \$91,096          |
| 3-Mile | 114,640    | \$58,885          |
| 5-Mile | 217,015    | \$59,892          |



# Floor Plan 1603 Union Ave