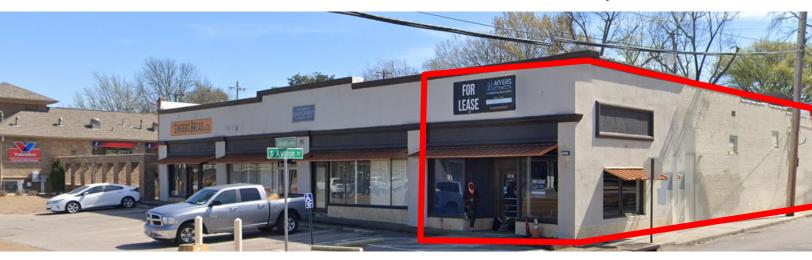

# Retail Space For Lease

1603 Union Ave. Memphis, TN 38104

## **About the Property:**

1,900 SF retail space available perfect for salon or service retailer. The property has a new roof and HVAC systems. The ceiling is exposed for a new modern urban design. Ready for move-in with minor work to be completed.

- Highly desirable End Cap Space
- Midtown Location part of Central Gardens
- High Traffic Location 44,000 VPD on Union
- · High Attraction next to busy Wendy's