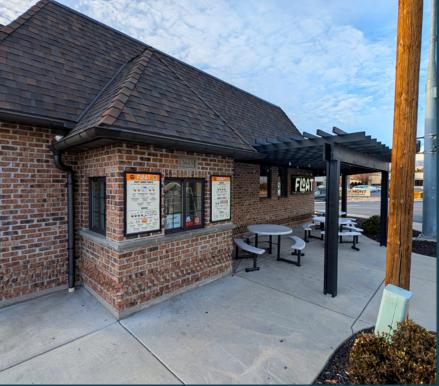

# PROPERTY DETAILS

3645 NORTH CANYON ROAD PROVO, UT 84604

- 801 SF
- Commercial Grade Kitchen Equipment Included
- Close to BYU and Timpview High School
- Corner on Canyon Road
- Hood and Grease Trap Installed
- Private Restroom
- \$4,000 per Month Full Service