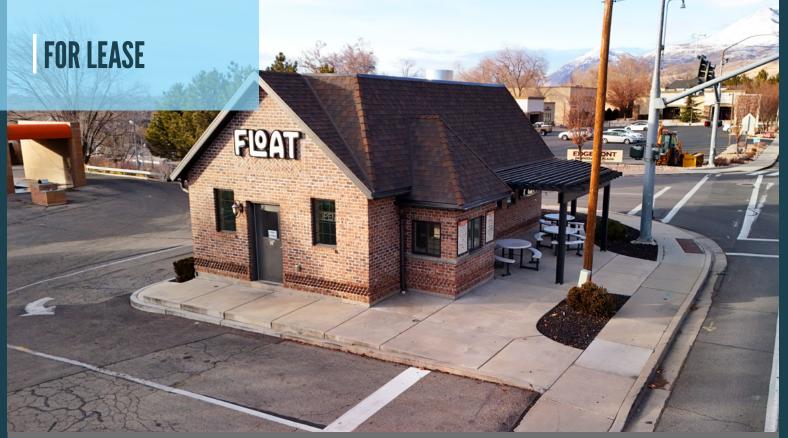

# PROPERTY DETAILS

3645 NORTH CANYON ROAD PROVO, UT 84604

- 801 SF
- Commercial Grade Kitchen Equipment Included
- Close to BYU and Timpview High School
- Corner on Canyon Road
- Hood and Grease Trap Installed
- Private Restroom
- \$4,000 per Month Full Service