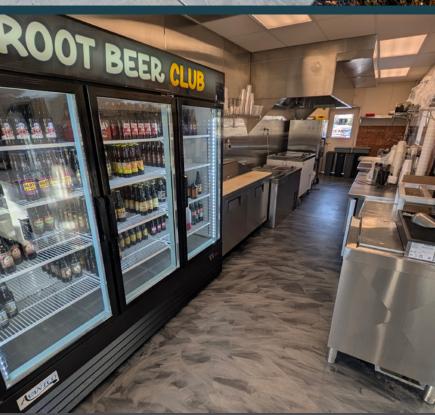

# PROPERTY DETAILS

3645 NORTH CANYON ROAD PROVO, UT 84604

- 801 SF
- Commercial Grade Kitchen Equipment Included
- Close to BYU and Timpview High School
- Corner on Canyon Road
- Hood and Grease Trap Installed
- Private Restroom
- \$4,000 per Month Full Service