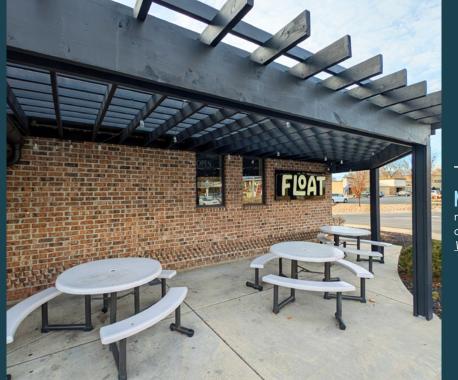

# PROPERTY DETAILS

3645 NORTH CANYON ROAD PROVO, UT 84604

- 801 SF
- Commercial Grade Kitchen Equipment Included
- Close to BYU and Timpview High School
- Corner on Canyon Road
- Hood and Grease Trap Installed
- Private Restroom
- \$4,000 per Month Full Service