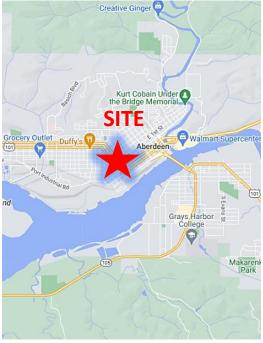

# FOR SALE MIXED-USE COMMERCIAL IN ABERDEEN 713 W Wishkah St | Aberdeen, WA 98520

900 Washington St, Suite 850, Vancouver, WA 360.750.5595 I www.fg-cre.com

#### Average Daily Traffic

- S Alder St @ W Wishkah St SE 11,049
- S Park St @ W Wishkah St SE 11,222
  - N Alder St @ W 1st St NW 13,297
  - N Park St @ W 1st St NW 12,565

This statement with the information it contains is given with the understanding that all the negotiations relating to the purchase, rental or leasing of the property described above shall be conducted through this office. The above information, while not guaranteed, has been secured from sources we believe to be reliable.