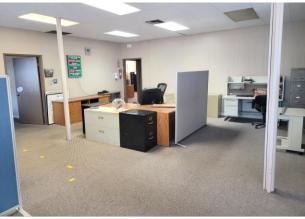

#### PROPERTY HIGHLIGHTS

- Commercial property in a prime Aberdeen location on corner of Wishkah St and Park St along Hwy 101
- Two buildings: 3,500 SF office building with garage/shop space and a 3,250 SF 3-bay garage/shop building on a 22,100 SF corner lot
- Large fenced yard area provides for secure outdoor storage with access gates on both Wishkah and the alleyway behind the property
- Commercial zoning allows for a wide variety of office and retail uses including some light industrial as a conditional use
- Garage/shop building features 3 roll-up doors approx. 12 feet high
- Existing office furniture may be included in a transaction or will be removed by seller prior to closing
- Asking price of \$615,000 (or approx. \$91/SF)