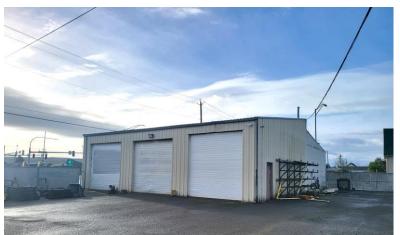

#### PROPERTY HIGHLIGHTS

- Commercial property in a prime Aberdeen location on corner of Wishkah St and Park St along Hwy 101
- Two buildings: 3,500 SF office building with garage/shop space and a 3,250 SF 3-bay garage/shop building on a 22,100 SF corner lot
- Large fenced yard area provides for secure outdoor storage with access gates on both Wishkah and the alleyway behind the property
- Commercial zoning allows for a wide variety of office and retail uses including some light industrial as a conditional use
- Garage/shop building features 3 roll-up doors approx. 12 feet high
- Existing office furniture may be included in a transaction or will be removed by seller prior to closing
- Asking price of \$615,000 (or approx. \$91/SF)