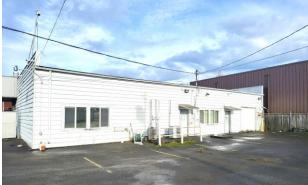

# FOR SALE MIXED-USE COMMERCIAL IN ABERDEEN 713 W Wishkah St | Aberdeen, WA 98520

900 Washington St, Suite 850, Vancouver, WA 360.750.5595 I www.fg-cre.com

#### PROPERTY HIGHLIGHTS

- Commercial property in a prime Aberdeen location on corner of Wishkah St and Park St along Hwy 101
- Two buildings: 3,500 SF office building with garage/shop space and a 3,250 SF 3-bay garage/shop building on a 22,100 SF corner lot
- Large fenced yard area provides for secure outdoor storage with access gates on both Wishkah and the alleyway behind the property
- Commercial zoning allows for a wide variety of office and retail uses including some light industrial as a conditional use
- Garage/shop building features 3 roll-up doors approx. 12 feet high
- Existing office furniture may be included in a transaction or will be removed by seller prior to closing
- Asking price of \$615,000 (or approx. \$91/SF)