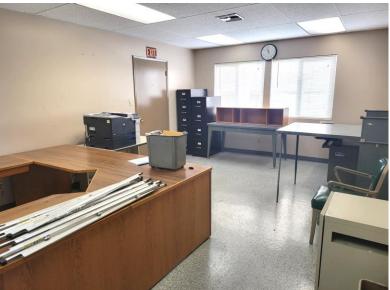

#### PROPERTY HIGHLIGHTS

- Commercial property in a prime Aberdeen location on corner of Wishkah St and Park St along Hwy 101
- Two buildings: 3,500 SF office building with garage/shop space and a 3,250 SF 3-bay garage/shop building on a 22,100 SF corner lot
- Large fenced yard area provides for secure outdoor storage with access gates on both Wishkah and the alleyway behind the property
- Commercial zoning allows for a wide variety of office and retail uses including some light industrial as a conditional use
- Garage/shop building features 3 roll-up doors approx. 12 feet high
- Existing office furniture may be included in a transaction or will be removed by seller prior to closing
- Asking price of \$615,000 (or approx. \$91/SF)