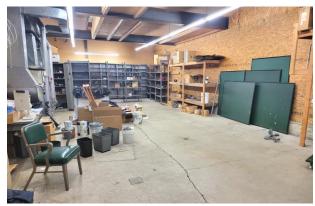

#### PROPERTY HIGHLIGHTS

- Commercial property in a prime Aberdeen location on corner of Wishkah St and Park St along Hwy 101
- Two buildings: 3,500 SF office building with garage/shop space and a 3,250 SF 3-bay garage/shop building on a 22,100 SF corner lot
- Large fenced yard area provides for secure outdoor storage with access gates on both Wishkah and the alleyway behind the property
- Commercial zoning allows for a wide variety of office and retail uses including some light industrial as a conditional use
- Garage/shop building features 3 roll-up doors approx. 12 feet high
- Existing office furniture may be included in a transaction or will be removed by seller prior to closing
- Asking price of \$615,000 (or approx. \$91/SF)