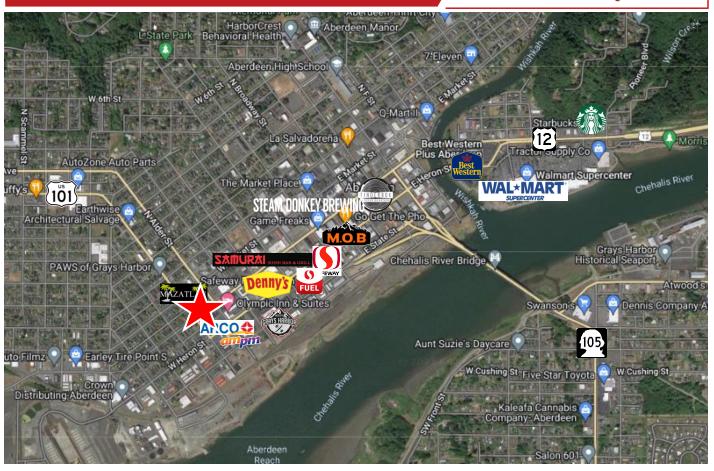

#### PROPERTY HIGHLIGHTS

- Commercial property in a prime Aberdeen location on corner of Wishkah St and Park St along Hwy 101
- Two buildings: 3,500 SF office building with garage/shop space and a 3,250 SF 3-bay garage/shop building on a 22,100 SF corner lot
- Large fenced yard area provides for secure outdoor storage with access gates on both Wishkah and the alleyway behind the property
- Commercial zoning allows for a wide variety of office and retail uses including some light industrial as a conditional use
- Garage/shop building features 3 roll-up doors approx. 12 feet high
- Existing office furniture may be included in a transaction or will be removed by seller prior to closing
- Asking price of \$615,000 (or approx. \$91/SF)