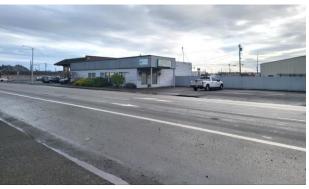

#### PROPERTY HIGHLIGHTS

- Commercial property in a prime Aberdeen location on corner of Wishkah St and Park St along Hwy 101
- Two buildings: 3,500 SF office building with garage/shop space and a 3,250 SF 3-bay garage/shop building on a 22,100 SF corner lot
- Large fenced yard area provides for secure outdoor storage with access gates on both Wishkah and the alleyway behind the property
- Commercial zoning allows for a wide variety of office and retail uses including some light industrial as a conditional use
- Garage/shop building features 3 roll-up doors approx. 12 feet high
- Existing office furniture may be included in a transaction or will be removed by seller prior to closing
- Asking price of \$615,000 (or approx. \$91/SF)

#### Average Daily Traffic

- S Alder St @ W Wishkah St SE 11,049
- S Park St @ W Wishkah St SE 11,222
  - N Alder St @ W 1st St NW 13,297
  - N Park St @ W 1st St NW 12,565

This statement with the information it contains is given with the understanding that all the negotiations relating to the purchase, rental or leasing of the property described above shall be conducted through this office. The above information, while not guaranteed, has been secured from sources we believe to be reliable.