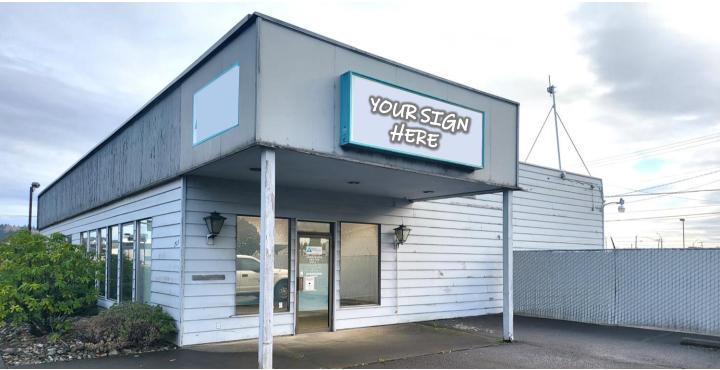

#### PROPERTY HIGHLIGHTS

- Commercial property in a prime Aberdeen location on corner of Wishkah St and Park St along Hwy 101
- Two buildings: 3,500 SF office building with garage/shop space and a 3,250 SF 3-bay garage/shop building on a 22,100 SF corner lot
- Large fenced yard area provides for secure outdoor storage with access gates on both Wishkah and the alleyway behind the property
- Commercial zoning allows for a wide variety of office and retail uses including some light industrial as a conditional use
- Garage/shop building features 3 roll-up doors approx. 12 feet high
- Existing office furniture may be included in a transaction or will be removed by seller prior to closing
- Asking price of \$615,000 (or approx. \$91/SF)