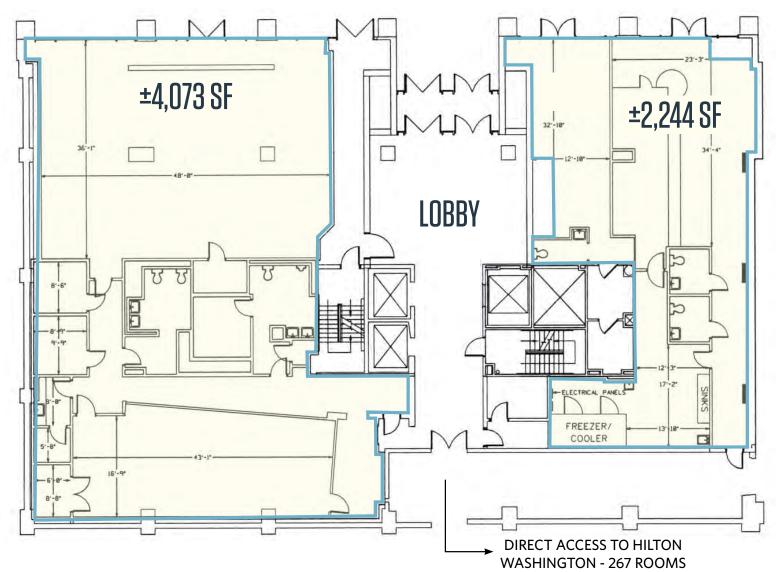

### **RETAIL FOR LEASE**

**80 F STREET NW** 

CAPITOL HILL, WASHINGTON, DC 20001

- 2,244 SF of Second generation restaurant space
- 4,073 SF Retail space
- Five minute walk from Union Station Metro & Commuter Train Station
- Hotel Pheonix Park and Hyatt Regency Park, and Kimpton hotels within 2 blocks
- Across street from New Royal Sonesta Hotel 271 rooms
- Across the street from New Office Development 20 Mass 200K SF class A office
- 88 Walk Score and Bike Score

#### AVAILABLE SPACE

| SIZE     | RATE        | CONDITION | DELIVERY  |
|----------|-------------|-----------|-----------|
| 2,244 SF | \$48.00 NNN | Built-Out | Immediate |
| 4,073 SF | \$42.00 NNN | Built-Out | Immediate |