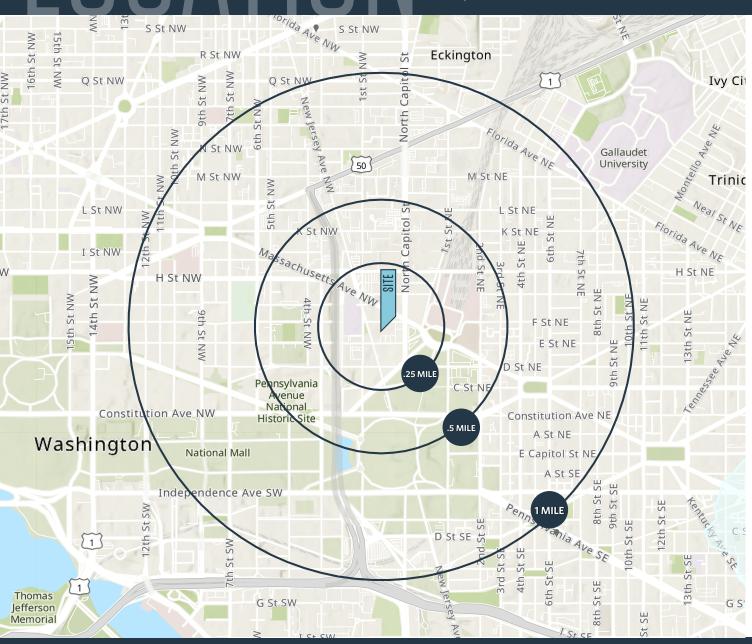

#### DEMOGRAPHICS | 2021:

| .5-MILE   | 1-MILE                    |
|-----------|---------------------------|
| 1,997     | 6,601                     |
| 56,955    | 177,813                   |
| 69,194    | 181,303                   |
| \$172,901 | \$183,096                 |
|           | 1,997<br>56,955<br>69,194 |

#### TRAFFIC COUNTS | 2019:

Massachusetts Ave NW

16,623 ADT