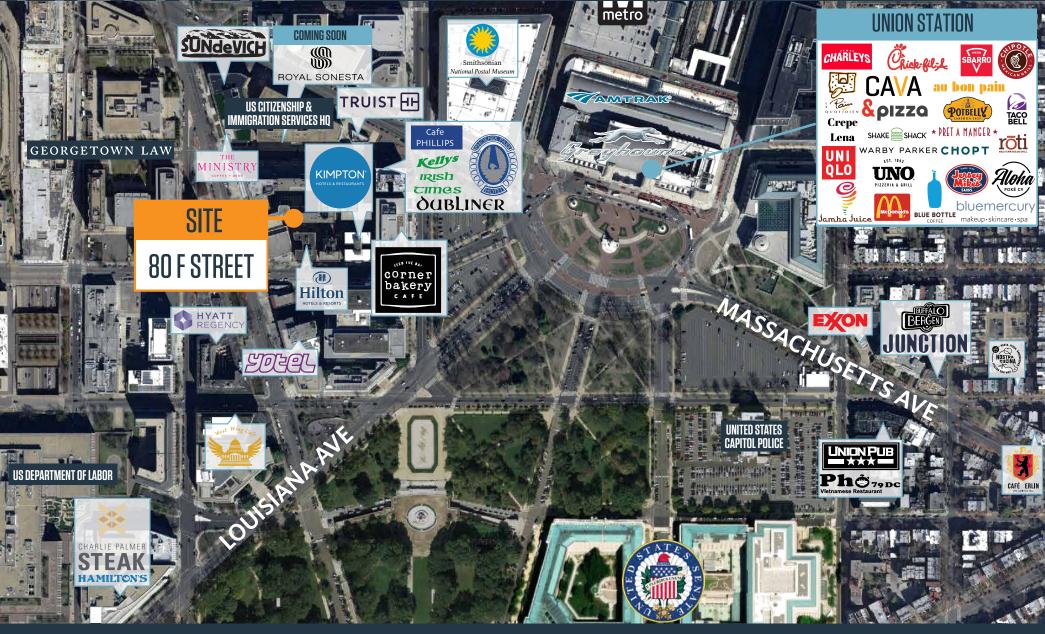

### **RETAIL FOR LEASE**

**80 F STREET NW** 

CAPITOL HILL, WASHINGTON, DC 20001

- 2,244 SF of Second generation restaurant space
- 4,073 SF Retail space
- Five minute walk from Union Station Metro & Commuter Train Station
- Hotel Pheonix Park and Hyatt Regency Park, and Kimpton hotels within 2 blocks
- Across street from New Royal Sonesta Hotel 271 rooms
- Across the street from New Office Development 20 Mass 200K SF class A office
- 88 Walk Score and Bike Score