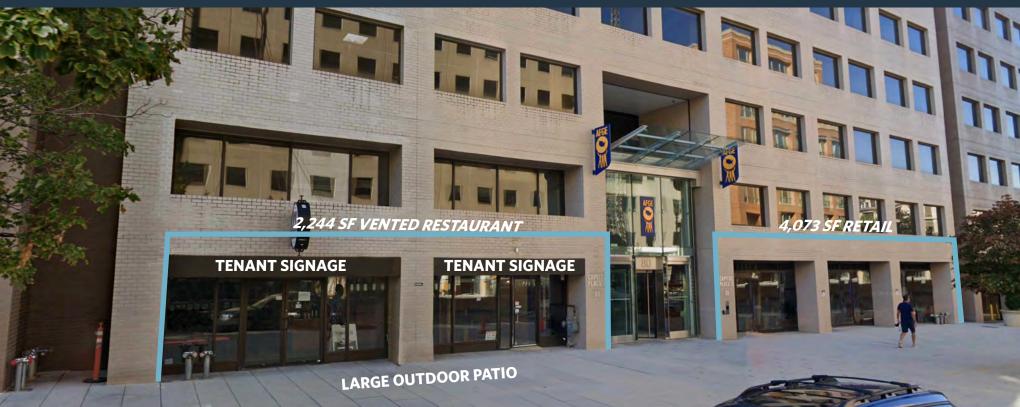

### **RETAIL FOR LEASE**

**80 F STREET NW** 

CAPITOL HILL, WASHINGTON, DC 20001

- 2,244 SF of Second generation restaurant space
- 4,073 SF Retail space
- Five minute walk from Union Station Metro & Commuter Train Station
- Hotel Pheonix Park and Hyatt Regency Park, and Kimpton hotels within 2 blocks
- Across street from New Royal Sonesta Hotel 271 rooms
- Across the street from New Office Development 20 Mass 200K SF class A office
- 88 Walk Score and Bike Score

#### AVAILABLE SPACE

| SIZE     | RATE        | CONDITION | DELIVERY  |
|----------|-------------|-----------|-----------|
| 2,244 SF | \$48.00 NNN | Built-Out | Immediate |
| 4,073 SF | \$42.00 NNN | Built-Out | Immediate |