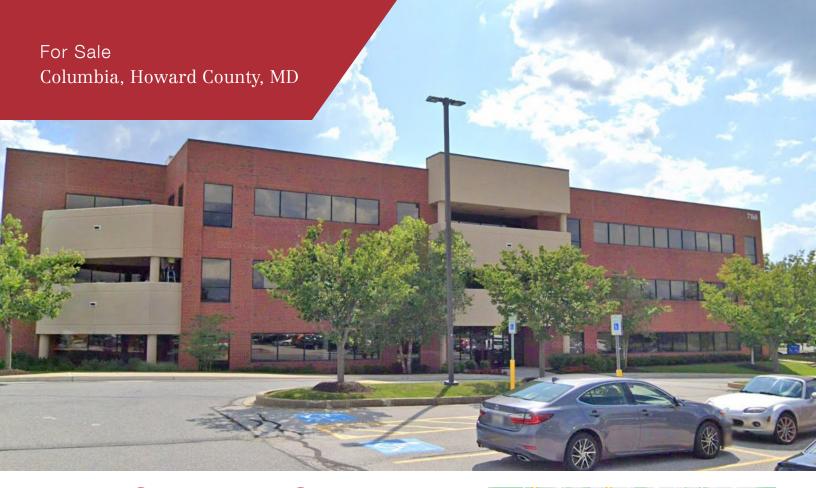

## 7160 Columbia Gateway Drive

Columbia, Maryland 21046

## **Property Description**

Approx. 42,000 +/- SF Office building
Outstanding asset for user/investor
Established income stream with value-add potential
Currently 92.5% leased
Situated on 3.00+/- acres
Three-story building (14,000 sf per floor)

FOR SALE: \$5,250,000