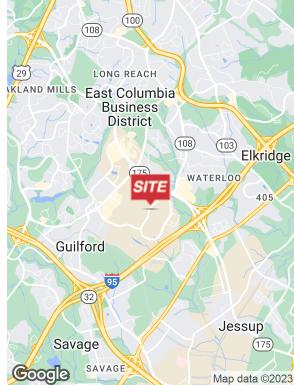

## **Location Overview**

Conveniently located in Columbia, MD, the property is easily accessible from Route 175 (Rouse Parkway) via Route 32 and Route 100, major arteries to and from Baltimore and surrounding suburbs, with a full interchange directly off the Capital Beltway (I-495/I-95).