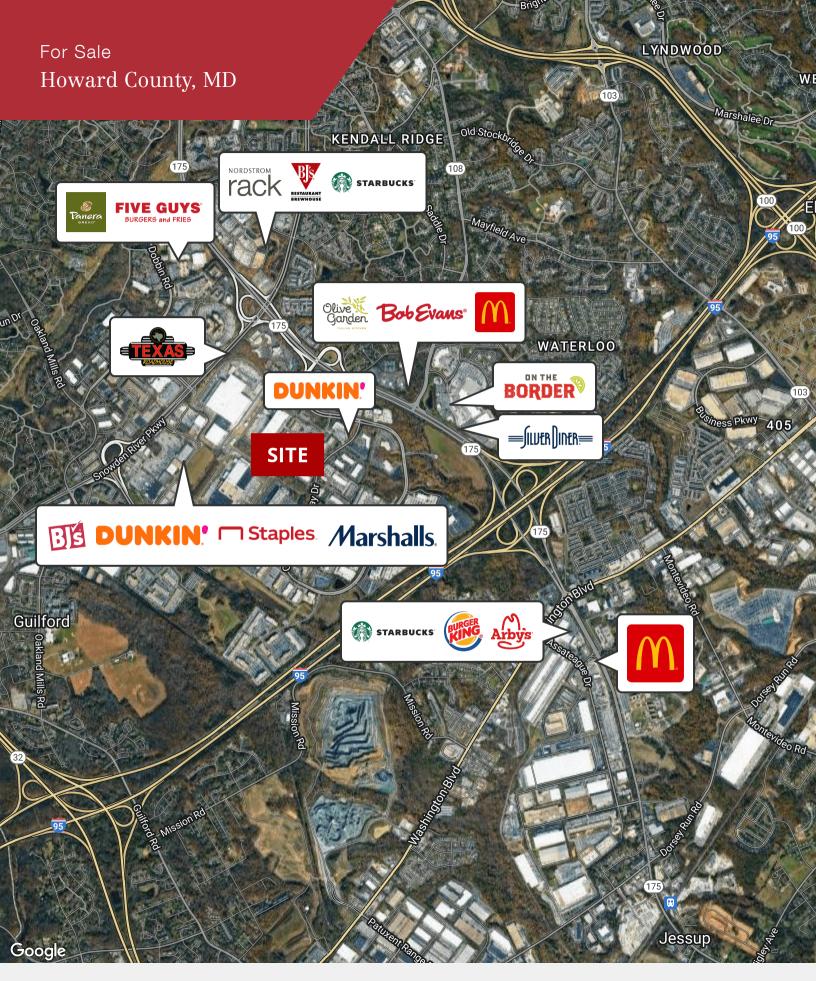

## **Location Overview**

Conveniently located in Columbia, MD, the property is easily accessible from Route 175 (Rouse Parkway) via Route 32 and Route 100, major arteries to and from Baltimore and surrounding suburbs, with a full interchange directly off the Capital Beltway (I-495/I-95).