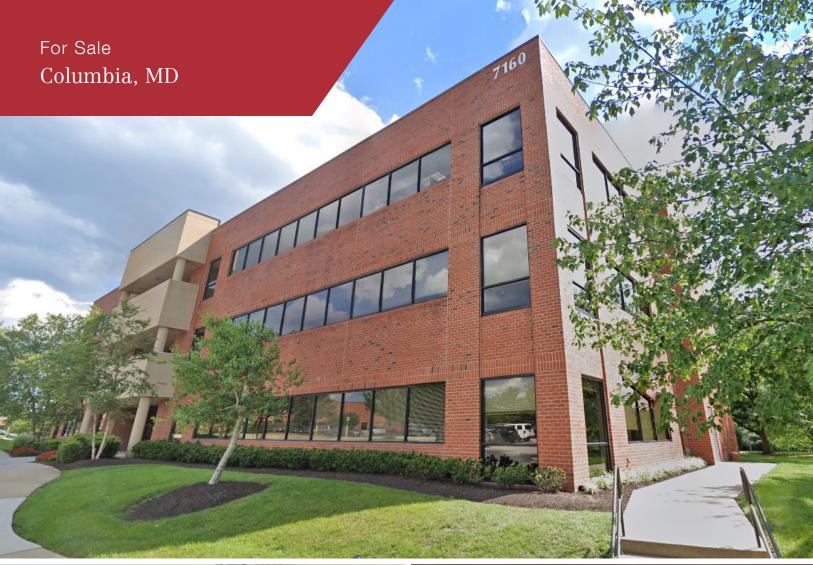

## 7160 Columbia Gateway Drive

Columbia, Maryland 21046

## **Property Description**

Approx. 42,000 +/- SF Office building
Outstanding asset for user/investor
Established income stream with value-add potential
Currently 92.5% leased
Situated on 3.00+/- acres
Three-story building (14,000 sf per floor)