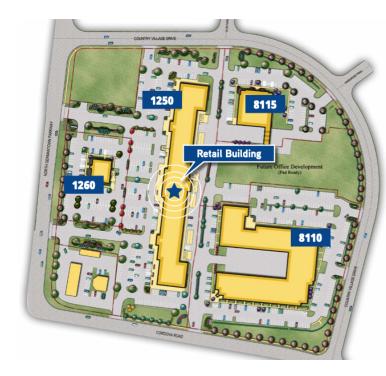

## 1250 N Germantown Parkway

Cordova, Tennessee 38016

### **Property Features**

- Excellent location and visibility with monument signage along Germantown Parkway
- Signalized access with multiple ingress/egress points: Stoplight at the high traffic corner of Germantown Parkway and Cordova Road allows easy north and south egress along Germantown Parkway
- Recent improvements include parking lot resealing and striping, exterior painting, and new roofing for office building
- 60,000 vehicles per day

#### **AVAILABLE SPACES**

| SUITE     | TENANT    | SIZE (SF) | LEASE TYPE | LEASE RATE    | DESCRIPTION        |
|-----------|-----------|-----------|------------|---------------|--------------------|
| Suite 114 | Available | 1,571 SF  | NNN        | \$16.00 SF/yr | \$7.50 in expenses |
| Suite 120 | Available | 2,188 SF  | NNN        | \$16.00 SF/yr | \$7.50 in expenses |
| Suite 118 | Available | 5,307 SF  | NNN        | \$23.50 SF/yr | \$7.21 in expenses |
| Suite 117 | Available | 1,704 SF  | NNN        | \$16.00 SF/yr | \$7.21 in expenses |