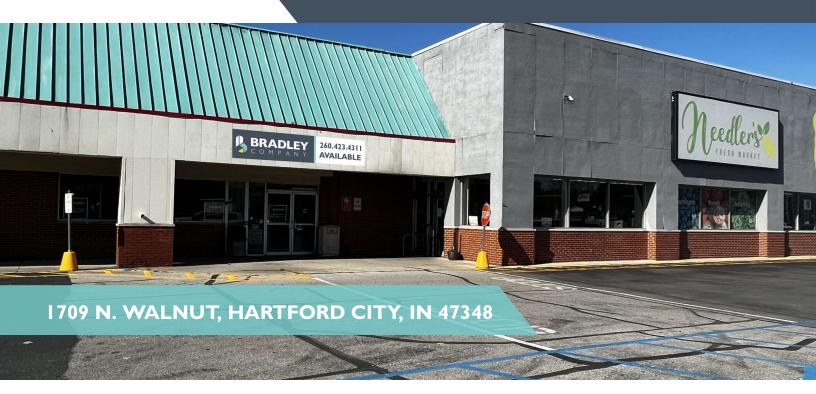

## 1709 N. WALNUT, HARTFORD CITY, IN 47348

**LEASE** 

**RETAIL** 

## **PROPERTY HIGHLIGHTS**

- Former YMCA located less than a mile from IU-Blackford Hospital
- · Neighboring tenants include Needler's Fresh Market, Pizza King and Rent-A-Center
- · Busy shopping center with ample parking
- Great visibility from N. Walnut St.
- NNN Charges = \$3.50/SF