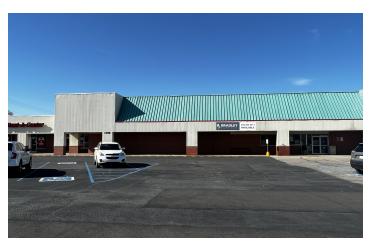

## **PROPERTY HIGHLIGHTS**

- Former YMCA located less than a mile from IU-Blackford Hospital
- · Neighboring tenants include Needler's Fresh Market, Pizza King and Rent-A-Center
- · Busy shopping center with ample parking
- Great visibility from N. Walnut St.
- NNN Charges = \$3.50/SF

| LEASE RATE     | \$8.50 SF/YR (NNN) |
|----------------|--------------------|
| Available SF:  | 12,500 SF          |
| Lot Size:      | 1.62 Acres         |
| Building Size: | 16,100 SF          |

## 1709 N. WALNUT, HARTFORD CITY, IN 47348

**LEASE** 

**RETAIL** 