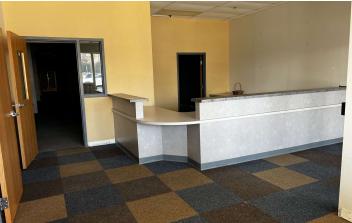

## **PROPERTY HIGHLIGHTS**

- Former YMCA located less than a mile from IU-Blackford Hospital
- · Neighboring tenants include Needler's Fresh Market, Pizza King and Rent-A-Center
- · Busy shopping center with ample parking
- Great visibility from N. Walnut St.
- NNN Charges = \$3.50/SF

| LEASE RATE     | \$8.50 SF/YR (NNN) |
|----------------|--------------------|
| Available SF:  | 12,500 SF          |
| Lot Size:      | 1.62 Acres         |
| Building Size: | 16,100 SF          |

## 1709 N. WALNUT, HARTFORD CITY, IN 47348

**LEASE** 

**RETAIL** 