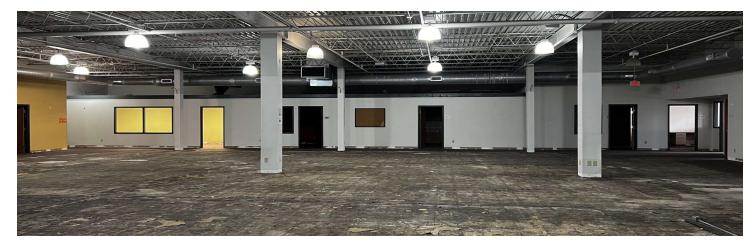

| LEASE RATE     | \$8.50 SF/YR (NNN) |
|----------------|--------------------|
| Available SF:  | 12,500 SF          |
| Lot Size:      | 1.62 Acres         |
| Building Size: | 16,100 SF          |