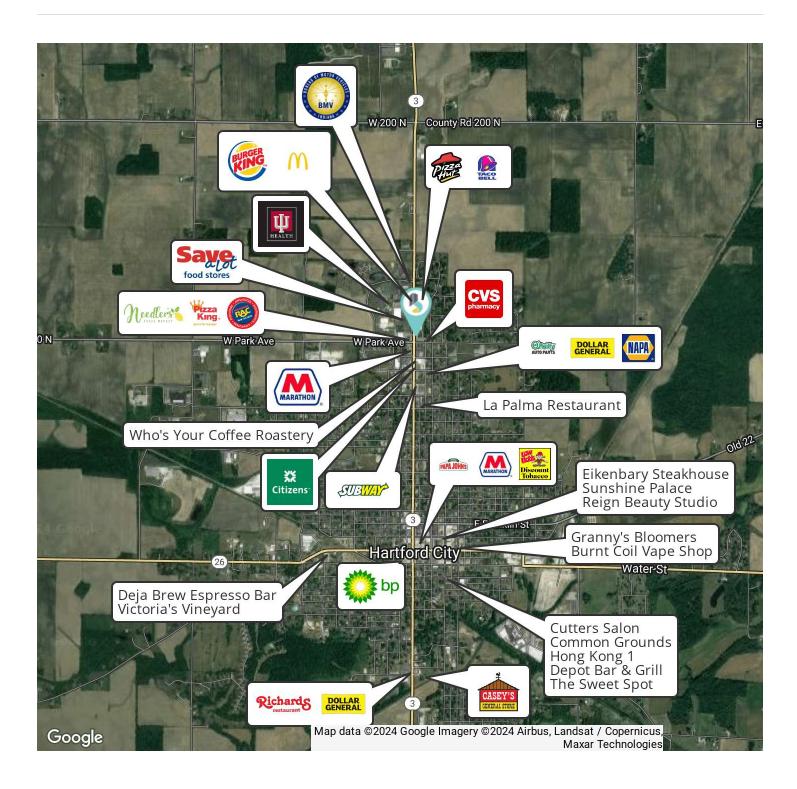

## **PROPERTY HIGHLIGHTS**

- Former YMCA located less than a mile from IU-Blackford Hospital
- · Neighboring tenants include Needler's Fresh Market, Pizza King and Rent-A-Center
- · Busy shopping center with ample parking
- Great visibility from N. Walnut St.
- NNN Charges = \$3.50/SF

## 1709 N. WALNUT, HARTFORD CITY, IN 47348

LEASE

RETAIL

| POPULATION           | I MILE   | 2 MILES  | 3 MILES  |
|----------------------|----------|----------|----------|
| Total Population     | 4,375    | 5,945    | 6,605    |
| Average Age          | 38.9     | 41.5     | 42.4     |
| Average Age (Male)   | 35.8     | 39.0     | 39.5     |
| Average Age (Female) | 41.5     | 43.3     | 44.1     |
| HOUSEHOLDS & INCOME  | I MILE   | 2 MILES  | 3 MILES  |
| Total Households     | 2,180    | 2,989    | 3,324    |
| # of Persons per HH  | 2.0      | 2.0      | 2.0      |
| Average HH Income    | \$42,702 | \$46,465 | \$47,604 |
|                      |          |          |          |