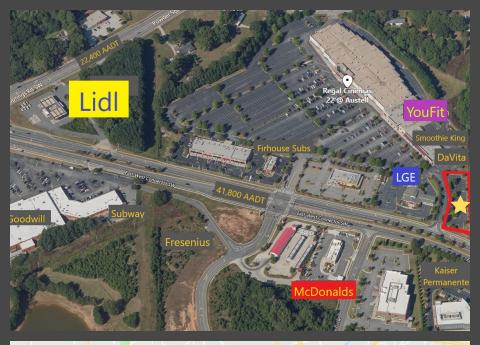

# Outparcel for lease. BTS ≤ 3,000 SF

• East-West Connector: 38,200 AADT (2018)

BTS up to 3,000 sf

- <u>Powder Springs Rd</u>: 22,400 AADT (2018)
- 2 curb cuts | Drive-thru capable
- Dedicated ingress/egress lanes
- 30 min drive to Atlanta | 15 min from Marietta
- <u>Neighboring Retailers</u>: Regal, Smoothie King,

LGE Credit Union, DaVita, Lidl, Subway,

YouFit, McDonalds, Goodwill, Firehouse Subs

This information contained herein was obtained from sources deemed to be reliable. No guarantees, warranties or representations as to the completeness or accuracy of this information has been made.