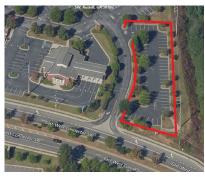

# Outparcel for lease. BTS ≤ 3,000 SF

• East-West Connector: 38,200 AADT (2018)

BTS up to 3,000 sf

- <u>Powder Springs Rd</u>: 22,400 AADT (2018)
- 2 curb cuts | Drive-thru capable
- Dedicated ingress/egress lanes
- 30 min drive to Atlanta | 15 min from Marietta
- <u>Neighboring Retailers</u>: Regal, Smoothie King,

LGE Credit Union, DaVita, Lidl, Subway,

YouFit, McDonalds, Goodwill, Firehouse Subs

This information contained herein was obtained from sources deemed to be reliable. No guarantees, warranties or representations as to the completeness or accuracy of this information has been made.