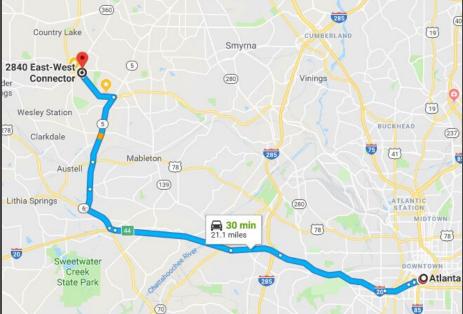

# Outparcel for lease. BTS ≤ 3,000 SF

• East-West Connector: 38,200 AADT (2018)

BTS up to 3,000 sf

- <u>Powder Springs Rd</u>: 22,400 AADT (2018)
- 2 curb cuts | Drive-thru capable
- Dedicated ingress/egress lanes
- 30 min drive to Atlanta | 15 min from Marietta
- <u>Neighboring Retailers</u>: Regal, Smoothie King,