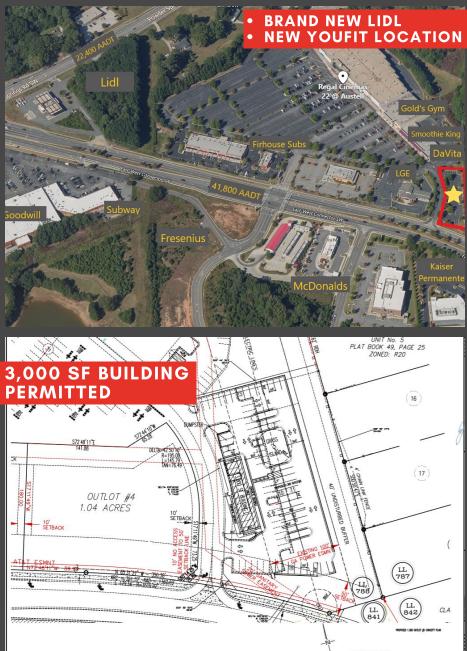

# Outparcel for lease. BTS ≤ 3,000 SF

• East-West Connector: 38,200 AADT (2018)

BTS up to 3,000 sf

- <u>Powder Springs Rd</u>: 22,400 AADT (2018)
- 2 curb cuts | Drive-thru capable
- Dedicated ingress/egress lanes
- 30 min drive to Atlanta | 15 min from Marietta
- <u>Neighboring Retailers</u>: Regal, Smoothie King,

LGE Credit Union, DaVita, Lidl, Subway,

YouFit, McDonalds, Goodwill, Firehouse Subs

This information contained herein was obtained from sources deemed to be reliable. No guarantees, warranties or representations as to the completeness or accuracy of this information has been made.