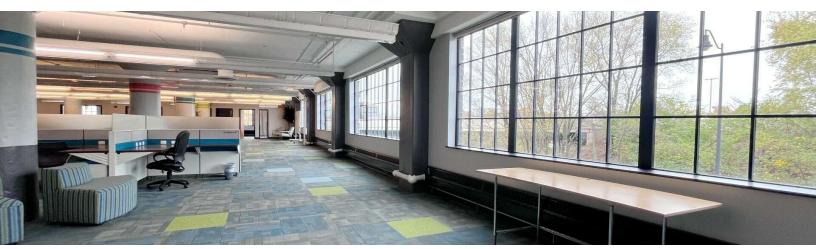

### **Property Description**

Dynamic office environments available to lease in this iconic downtown building. Suites offer tons of natural light and views of downtown Columbus. With its prime location and impressive amenities, Smith Bros' Hardware is an excellent choice for businesses seeking a modern and vibrant workspace with fantastic historic character.

### **Property Highlights**

- Dynamic design and space planning creates distinct environments for each tenant including exposed brick, concrete columns, high ceilings with exposed ducts and more historic details
- Rooftop and annex building operated by Milo's Catering
- Several restaurants, bars and entertainment options in walking distance of Smith Bros Hardware
- All of the amenities of downtown Columbus and the Short North, with on-site parking and great highway access
- Additional on-site amenities include a free bicycle-share program for tenants and rotating local food trucks providing on-site lunch service 2x's per week