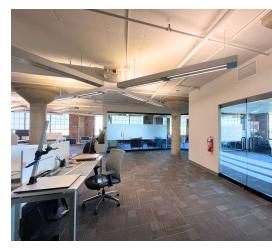

### **Property Description**

Dynamic office environments available to lease in this iconic downtown building. Suites offer tons of natural light and views of downtown Columbus. With its prime location and impressive amenities, Smith Bros' Hardware is an excellent choice for businesses seeking a modern and vibrant workspace with fantastic historic character.

### **Property Highlights**

- Dynamic design and space planning creates distinct environments for each tenant including exposed brick, concrete columns, high ceilings with exposed ducts and more historic details
- Rooftop and annex building operated by Milo's Catering
- Several restaurants, bars and entertainment options in walking distance of Smith Bros Hardware
- All of the amenities of downtown Columbus and the Short North, with on-site parking and great highway access
- Additional on-site amenities include a free bicycle-share program for tenants and rotating local food trucks providing on-site lunch service 2x's per week