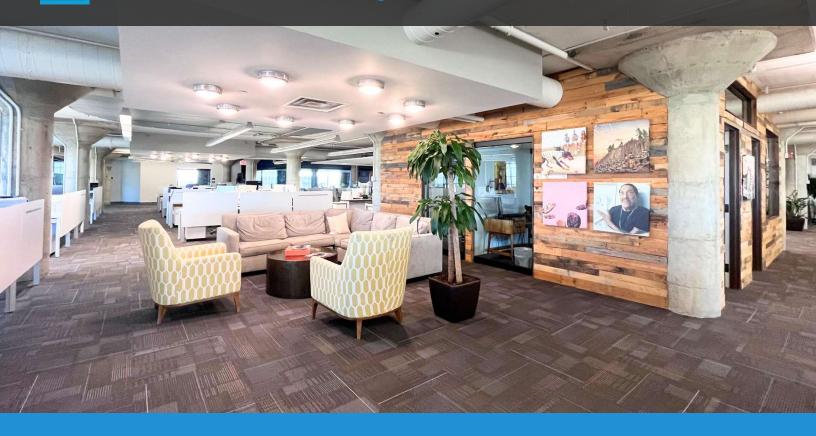

### **Property Description**

Dynamic office environments available to lease in this iconic downtown building. Suites offer tons of natural light and views of downtown Columbus. With its prime location and impressive amenities, Smith Bros' Hardware is an excellent choice for businesses seeking a modern and vibrant workspace with fantastic historic character.

### **Property Highlights**

- Dynamic design and space planning creates distinct environments for each tenant including exposed brick, concrete columns, high ceilings with exposed ducts and more historic details
- Rooftop and annex building operated by Milo's Catering
- Several restaurants, bars and entertainment options in walking distance of Smith Bros Hardware
- All of the amenities of downtown Columbus and the Short North, with on-site parking and great highway access
- Additional on-site amenities include a free bicycle-share program for tenants and rotating local food trucks providing on-site lunch service 2x's per week

# FOR LEASE | OFFICE COMMON AREA AMENITIES

580 N FOURTH STREET, COLUMBUS, OH 43215

**ED FELLOWS** 

VP Brokerage 614.760.5660 x123 efellows@capitolequities.com J.R. KERN