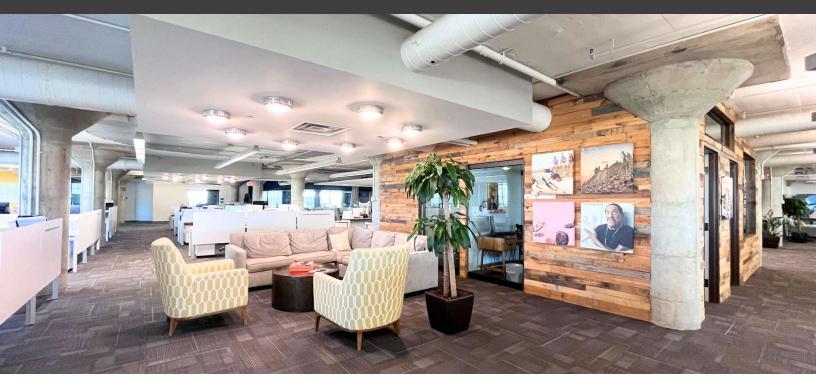

### **Property Description**

Dynamic office environments available to lease in this iconic downtown building. Suites offer tons of natural light and views of downtown Columbus. With its prime location and impressive amenities, Smith Bros' Hardware is an excellent choice for businesses seeking a modern and vibrant workspace with fantastic historic character.

### **Property Highlights**

- Dynamic design and space planning creates distinct environments for each tenant including exposed brick, concrete columns, high ceilings with exposed ducts and more historic details
- Rooftop and annex building operated by Milo's Catering
- Several restaurants, bars and entertainment options in walking distance of Smith Bros Hardware
- All of the amenities of downtown Columbus and the Short North, with on-site parking and great highway access
- Additional on-site amenities include a free bicycle-share program for tenants and rotating local food trucks providing on-site lunch service 2x's per week

# FOR LEASE | OFFICE COMMON AREA AMENITIES

580 N FOURTH STREET, COLUMBUS, OH 43215

**ED FELLOWS** 

VP Brokerage 614.760.5660 x123 efellows@capitolequities.com J.R. KERN