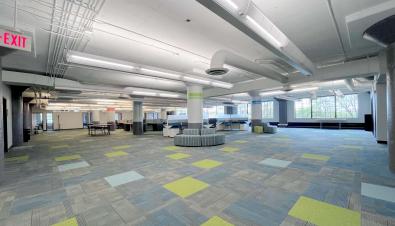

### **Property Description**

Dynamic office environments available to lease in this iconic downtown building. Suites offer tons of natural light and views of downtown Columbus. With its prime location and impressive amenities, Smith Bros' Hardware is an excellent choice for businesses seeking a modern and vibrant workspace with fantastic historic character.

### **Property Highlights**

- Dynamic design and space planning creates distinct environments for each tenant including exposed brick, concrete columns, high ceilings with exposed ducts and more historic details
- Rooftop and annex building operated by Milo's Catering
- Several restaurants, bars and entertainment options in walking distance of Smith Bros Hardware
- All of the amenities of downtown Columbus and the Short North, with on-site parking and great highway access
- Additional on-site amenities include a free bicycle-share program for tenants and rotating local food trucks providing on-site lunch service 2x's per week