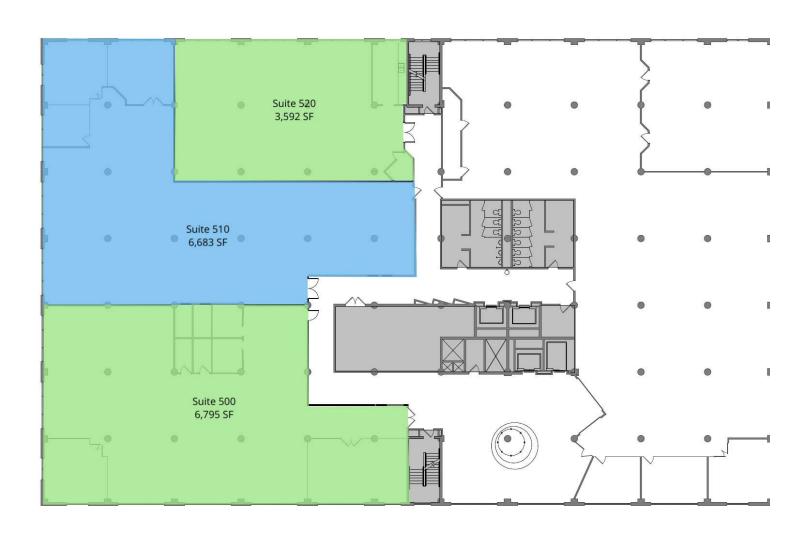

# FOR LEASE | OFFICE FLOORPLAN

580 N FOURTH STREET, COLUMBUS, OH 43215

### **Second Floor Available Space**

| SIZE              | DESCRIPTION                                                                                                                                                                     |
|-------------------|---------------------------------------------------------------------------------------------------------------------------------------------------------------------------------|
| 3,592 - 17,070 SF | Half-floor available with incredible views of downtown Columbus, which can be divided. Currently laid out in mostly open floorplan with executive offices and conference rooms. |

### **Available Spaces**

| SIZE     | DESCRIPTION                                 |
|----------|---------------------------------------------|
| 3,377 SF | Mix of private offices and open plan space. |