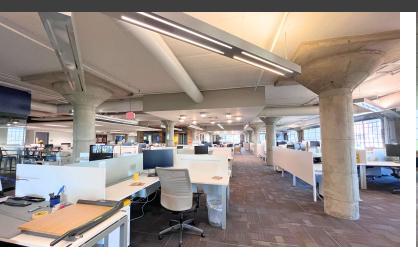

### **Property Description**

Dynamic office environments available to lease in this iconic downtown building. Suites offer tons of natural light and views of downtown Columbus. With its prime location and impressive amenities, Smith Bros' Hardware is an excellent choice for businesses seeking a modern and vibrant workspace with fantastic historic character.

### **Second Floor Available Space**

| SIZE              | DESCRIPTION                                                                                                                                                                     |
|-------------------|---------------------------------------------------------------------------------------------------------------------------------------------------------------------------------|
| 3,592 - 17,070 SF | Half-floor available with incredible views of downtown Columbus, which can be divided. Currently laid out in mostly open floorplan with executive offices and conference rooms. |

### **Available Spaces**

| SIZE     | DESCRIPTION                                 |
|----------|---------------------------------------------|
| 3,377 SF | Mix of private offices and open plan space. |