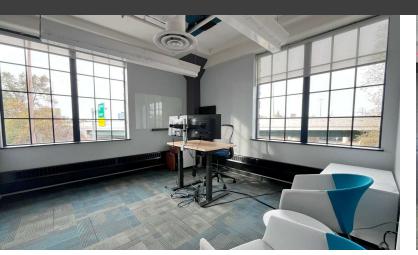

### **Property Description**

Dynamic office environments available to lease in this iconic downtown building. Suites offer tons of natural light and views of downtown Columbus. With its prime location and impressive amenities, Smith Bros' Hardware is an excellent choice for businesses seeking a modern and vibrant workspace with fantastic historic character.

### **Property Highlights**

- Dynamic design and space planning creates distinct environments for each tenant including exposed brick, concrete columns, high ceilings with exposed ducts and more historic details
- Rooftop and annex building operated by Milo's Catering
- Several restaurants, bars and entertainment options in walking distance of Smith Bros Hardware
- All of the amenities of downtown Columbus and the Short North, with on-site parking and great highway access
- Additional on-site amenities include a free bicycle-share program for tenants and rotating local food trucks providing on-site lunch service 2x's per week