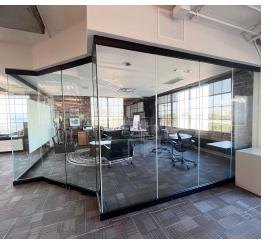

### **Property Description**

Dynamic office environments available to lease in this iconic downtown building. Suites offer tons of natural light and views of downtown Columbus. With its prime location and impressive amenities, Smith Bros' Hardware is an excellent choice for businesses seeking a modern and vibrant workspace with fantastic historic character.

### **Property Highlights**

- Dynamic design and space planning creates distinct environments for each tenant including exposed brick, concrete columns, high ceilings with exposed ducts and more historic details
- Rooftop and annex building operated by Milo's Catering
- Several restaurants, bars and entertainment options in walking distance of Smith Bros Hardware
- All of the amenities of downtown Columbus and the Short North, with on-site parking and great highway access
- Additional on-site amenities include a free bicycle-share program for tenants and rotating local food trucks providing on-site lunch service 2x's per week