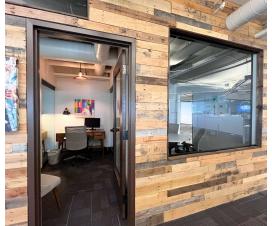

### **Property Description**

Dynamic office environments available to lease in this iconic downtown building. Suites offer tons of natural light and views of downtown Columbus. With its prime location and impressive amenities, Smith Bros' Hardware is an excellent choice for businesses seeking a modern and vibrant workspace with fantastic historic character.

### **Property Highlights**

- Dynamic design and space planning creates distinct environments for each tenant including exposed brick, concrete columns, high ceilings with exposed ducts and more historic details
- Rooftop and annex building operated by Milo's Catering
- Several restaurants, bars and entertainment options in walking distance of Smith Bros Hardware
- All of the amenities of downtown Columbus and the Short North, with on-site parking and great highway access
- Additional on-site amenities include a free bicycle-share program for tenants and rotating local food trucks providing on-site lunch service 2x's per week