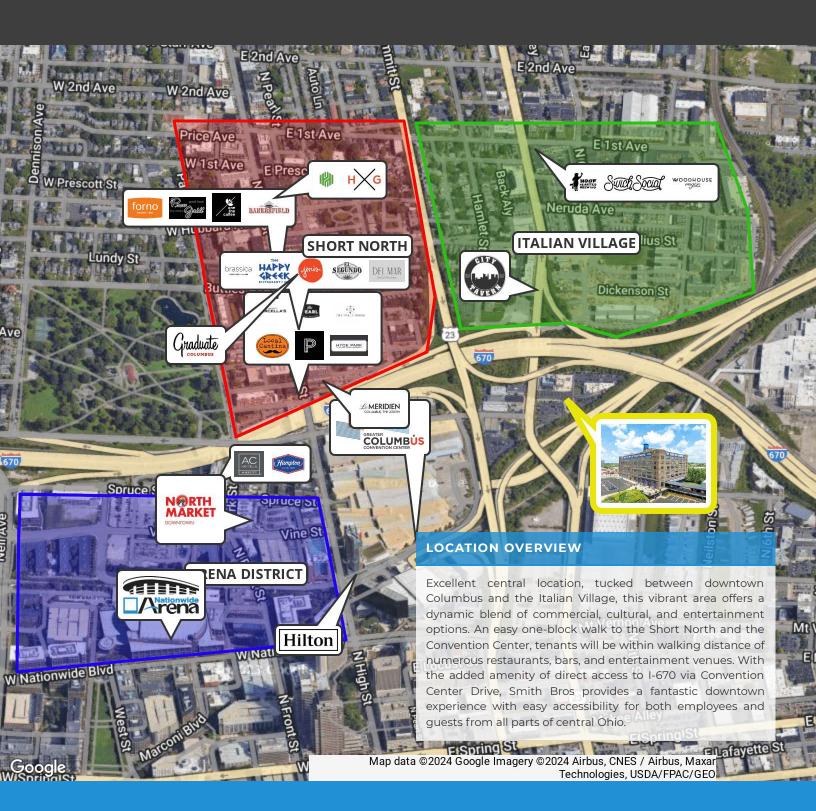

### **Location Description**

Excellent central location, tucked between downtown Columbus and the Italian Village, this vibrant area offers a dynamic blend of commercial, cultural, and entertainment options. An easy one-block walk to the Short North and the Convention Center, tenants will be within walking distance of numerous restaurants, bars, and entertainment venues. With the added amenity of direct access to I-670 via Convention Center Drive, Smith Bros provides a fantastic downtown experience with easy accessibility for both employees and guests from all parts of central Ohio.

## FOR LEASE | OFFICE LOCATION AMENITIES

580 N FOURTH STREET, COLUMBUS, OH 43215