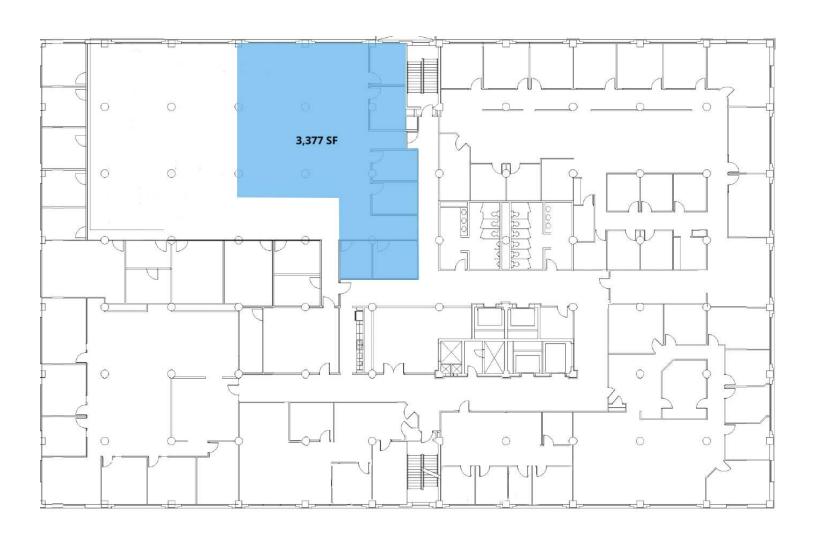

# FOR LEASE | OFFICE FLOORPLAN

580 N FOURTH STREET, COLUMBUS, OH 43215

### **Available Spaces**

| SIZE     | DESCRIPTION                                 |
|----------|---------------------------------------------|
| 3,377 SF | Mix of private offices and open plan space. |