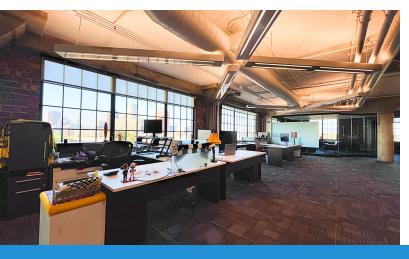

### **Property Description**

Dynamic office environments available to lease in this iconic downtown building. Suites offer tons of natural light and views of downtown Columbus. With its prime location and impressive amenities, Smith Bros' Hardware is an excellent choice for businesses seeking a modern and vibrant workspace with fantastic historic character.

### **Property Highlights**

- Dynamic design and space planning creates distinct environments for each tenant including exposed brick, concrete columns, high ceilings with exposed ducts and more historic details
- Rooftop and annex building operated by Milo's Catering
- Several restaurants, bars and entertainment options in walking distance of Smith Bros Hardware
- All of the amenities of downtown Columbus and the Short North, with on-site parking and great highway access
- Additional on-site amenities include a free bicycle-share program for tenants and rotating local food trucks providing on-site lunch service 2x's per week