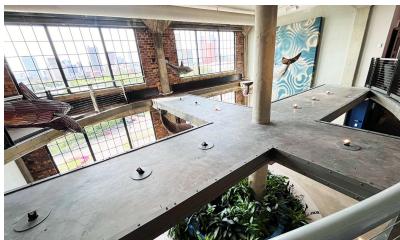

### **Property Highlights**

- Dynamic design and space planning creates distinct environments for each tenant including exposed brick, concrete columns, high ceilings with exposed ducts and more historic details
- Rooftop and annex building operated by Milo's Catering
- Several restaurants, bars and entertainment options in walking distance of Smith Bros Hardware
- All of the amenities of downtown Columbus and the Short North, with on-site parking and great highway access
- Additional on-site amenities include a free bicycle-share program for tenants and rotating local food trucks providing on-site lunch service 2x's per week

# FOR LEASE | OFFICE COMMON AREA AMENITIES

580 N FOURTH STREET, COLUMBUS, OH 43215

**ED FELLOWS** 

VP Brokerage 614.760.5660 x123 efellows@capitolequities.com J.R. KERN