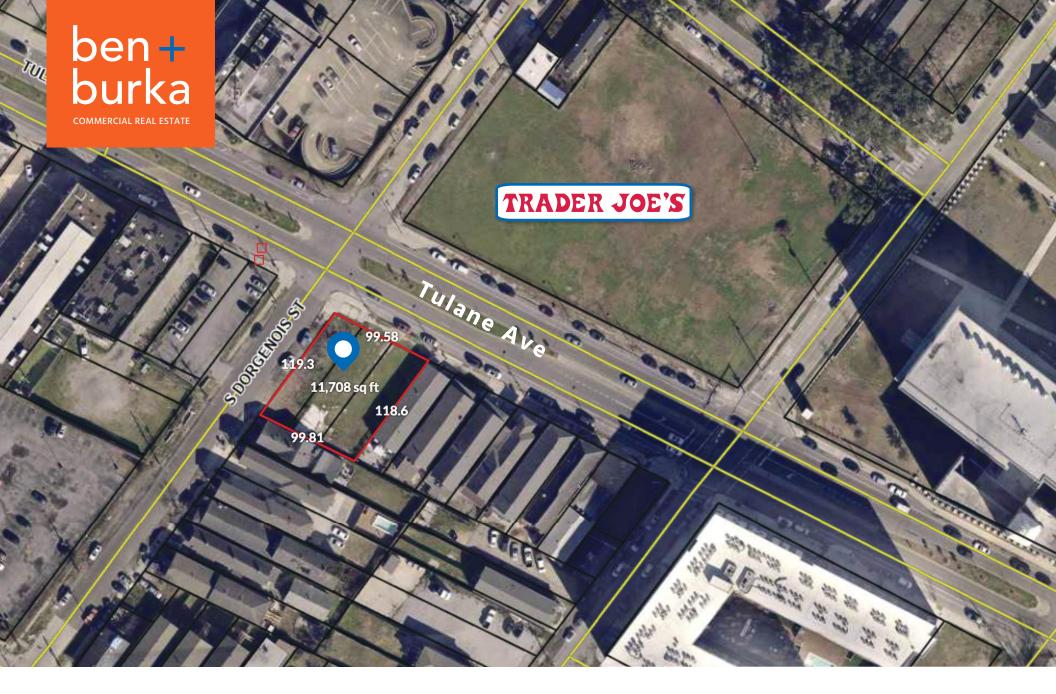

#### **DESCRIPTION**

This ±11,738 SF corner lot, located at 2536-42 Tulane Ave, offers an unparalleled opportunity for development. Situated directly across from the brand new, highly anticipated Trader Joe's, this property is primed for a wide range of commercial uses, including retail, restaurants, multi-family, and offices. The generous MU-2 zoning allows for construction of up to 7 stories or 85' in height.

The property is fully cleared and encompasses three lots of record, and features ±100 feet of frontage on Tulane Ave and ±120 feet of frontage on S. Dorgenois Street. In addition to across the street from Trader Joes, the property is in close proximity to the VA Hospital, LSU Medical Center, University Medical Center, and a number of local and national restaurants and retailers. The property is less than a mile from the Super Dome and the French Quarter.

LAND SIZE: 11,738 sf ZONING: MU-2

PROP TYPE: Vacant Land SALE PRICE: \$1,200,000.00