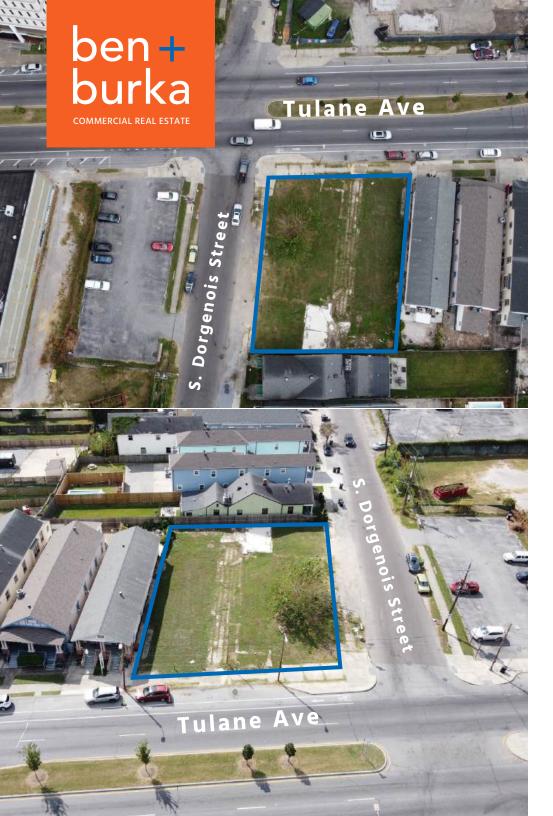

#### **DESCRIPTION**

This ±11,738 SF corner lot, located at 2536-42 Tulane Ave, offers an unparalleled opportunity for development. Situated directly across from the brand new, highly anticipated Trader Joe's, this property is primed for a wide range of commercial uses, including retail, restaurants, multi-family, and offices. The generous MU-2 zoning allows for construction of up to 7 stories or 85' in height.

The property is fully cleared and encompasses three lots of record, and features ±100 feet of frontage on Tulane Ave and ±120 feet of frontage on S. Dorgenois Street. In addition to across the street from Trader Joes, the property is in close proximity to the VA Hospital, LSU Medical Center, University Medical Center, and a number of local and national restaurants and retailers. The property is less than a mile from the Super Dome and the French Quarter.