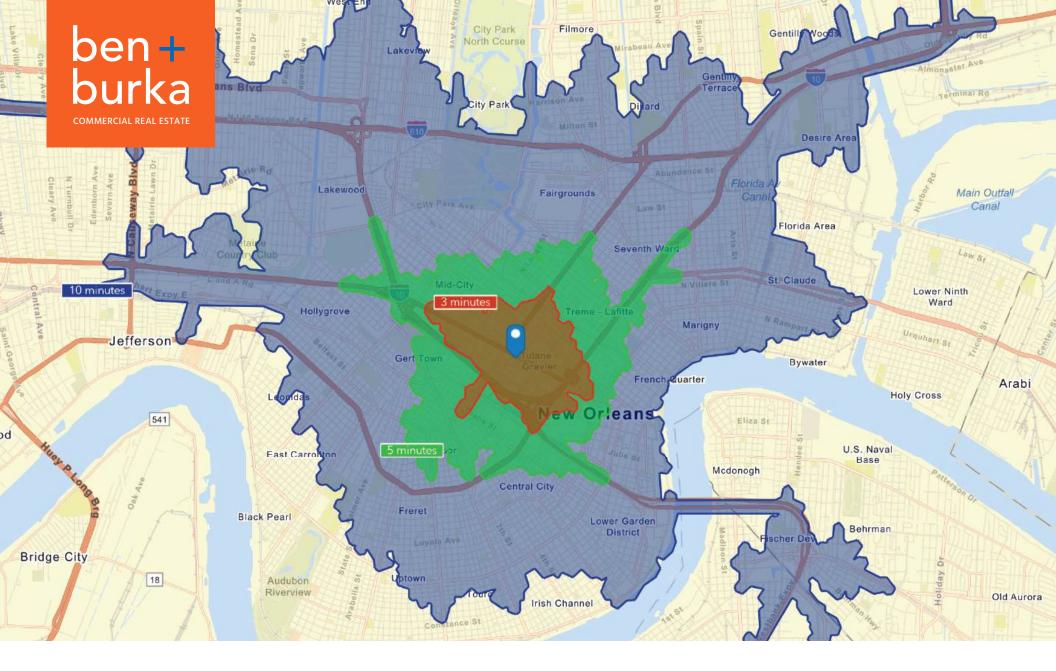

#### **DEMOGRAPHICS**

| 2024 DEMOGRAPHICS | 3 minutes | 5 minutes | 10 minutes |
|-------------------|-----------|-----------|------------|
| POPULATION        | 10,018    | 37,607    | 197,207    |
| AVERAGE HH INCOME | \$60,033  | \$69,061  | \$94,221   |

### **DRIVE TIME MAP**

For more information, pleae contact the Owner's exclusive representative: