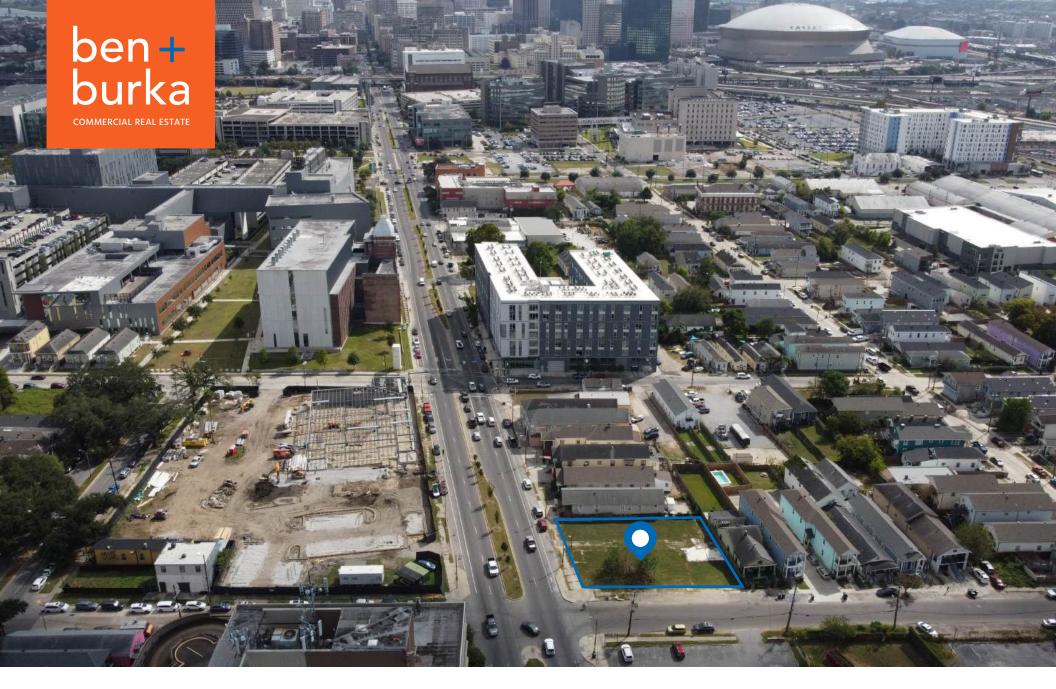

#### **DESCRIPTION**

This ±11,738 SF corner lot, located at 2536-42 Tulane Ave, offers an unparalleled opportunity for development. Situated directly across from the brand new, highly anticipated Trader Joe's, this property is primed for a wide range of commercial uses, including retail, restaurants, multi-family, and offices. The generous MU-2 zoning allows for construction of up to 7 stories or 85' in height.

The property is fully cleared and encompasses three lots of record, and features ±100 feet of frontage on Tulane Ave and ±120 feet of frontage on S. Dorgenois Street. In addition to across the street from Trader Joes, the property is in close proximity to the VA Hospital, LSU Medical Center, University Medical Center, and a number of local and national restaurants and retailers. The property is less than a mile from the Super Dome and the French Quarter.

# **AERIAL VIEW**