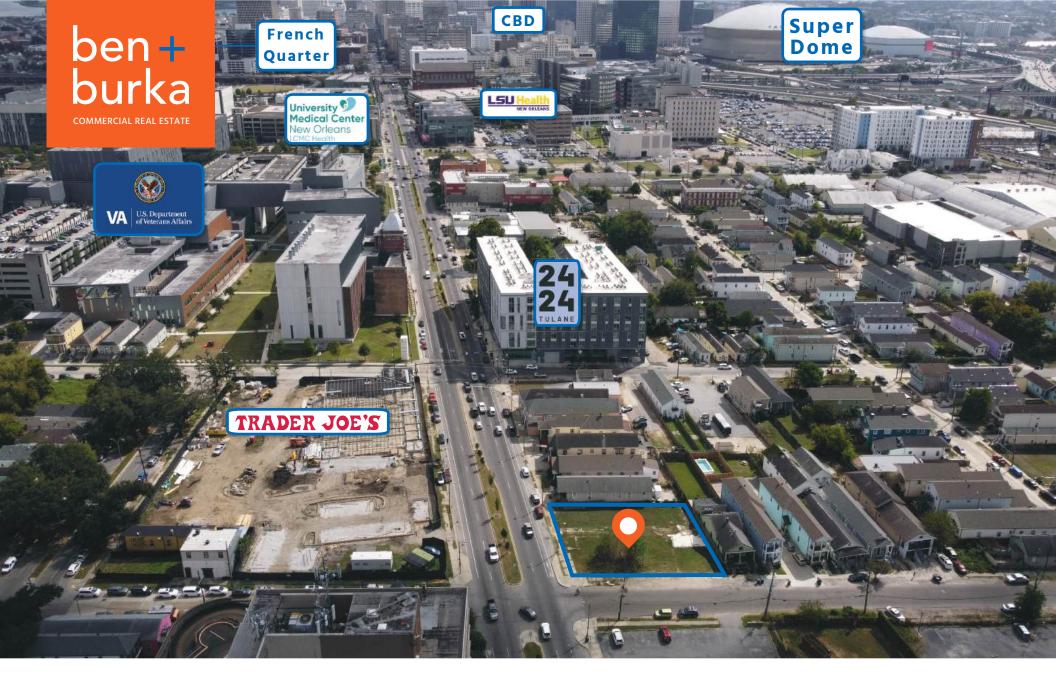

#### **DESCRIPTION**

This ±11,738 SF corner lot, located at 2536-42 Tulane Ave, offers an unparalleled opportunity for development. Situated directly across from the brand new, highly anticipated Trader Joe's, this property is primed for a wide range of commercial uses, including retail, restaurants, multi-family, and offices. The generous MU-2 zoning allows for construction of up to 7 stories or 85' in height.

The property is fully cleared and encompasses three lots of record, and features ±100 feet of frontage on Tulane Ave and ±120 feet of frontage on S. Dorgenois Street. In addition to across the street from Trader Joes, the property is in close proximity to the VA Hospital, LSU Medical Center, University Medical Center, and a number of local and national restaurants and retailers. The property is less than a mile from the Super Dome and the French Quarter.

# **POINTS OF INTEREST MAP**