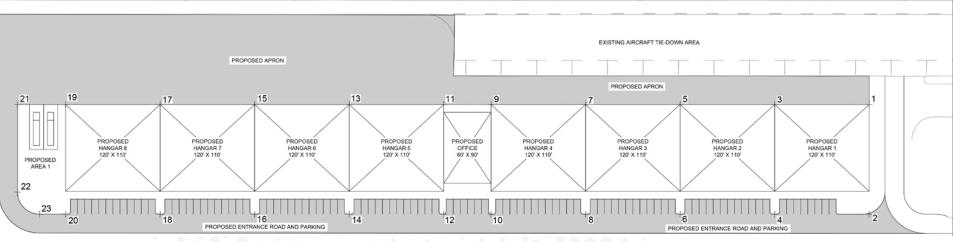

to I-575, 8 miles North of Canton. The airport has one runway, Runway 05/23, which is 5,003 feet long and 100 feet wide with future plans to extend to 6,000 feet.

There are four business tenants at the airport, providing aircraft and customer services; the airport also hosts a corporate flight department. Cherokee Flight School provides flight training, and the airport has onsite aircraft maintenance. The airport plays a key role in supporting area businesses, military training, aerial photography, law enforcement patrols, and aerial advertising. Youth outreach events are common during the summer, and the airport serves as a gateway to north Georgia's recreational attractions.

#### Exclusive discounted fuel for owners and tenants.

### **BUILD-TO-SUIT HANGARS – FOR SALE OR LEASE**







## LOCATION MAP





CHEROKEE COUNTY REGIONAL AIRPORT (CNI)

## **MORE INFORMATION**

### Call for Details

Jim Flock, Jr., CCIM President / Qualifying Broker / Pilot Mobile: 678-462-0516 Email: jim@flockrealtygroup.com Web: flockrealtygroup.com





2011 Commerce Drive N | Suite C-103 | Peachtree City, GA 30269