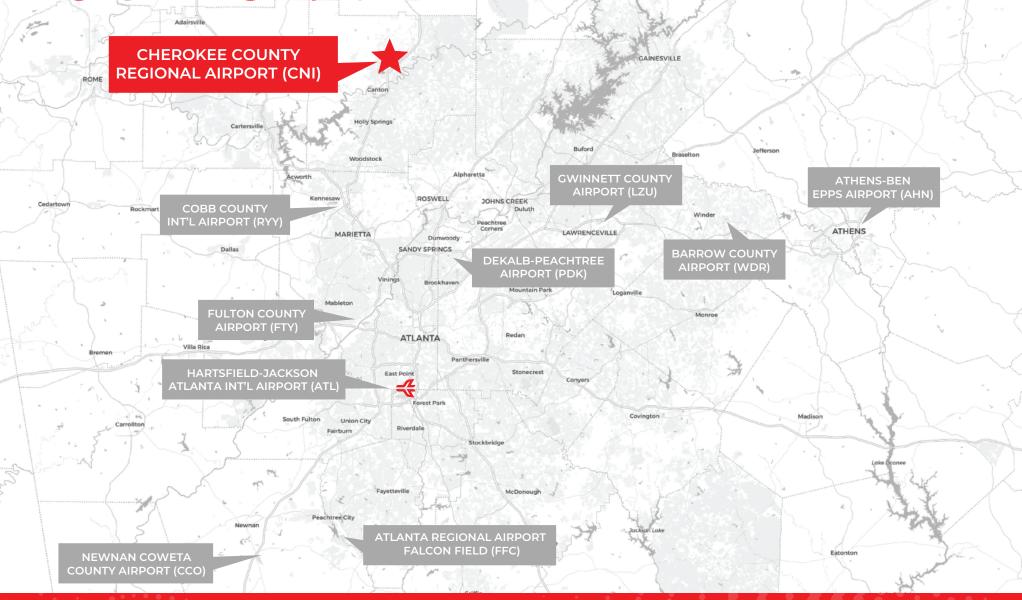

North of Canton. The airport has one runway, Runway 05/23, which is 5,003 feet long and 100 feet wide with future plans to extend to 6,000 feet.

There are four business tenants at the airport, providing aircraft and customer services; the airport also hosts a corporate flight department. Cherokee Flight School provides flight training, and the airport has onsite aircraft maintenance. The airport plays a key role in supporting area businesses, military training, aerial photography, law enforcement patrols, and aerial advertising. Youth outreach events are common during the summer, and the airport serves as a gateway to north Georgia's recreational attractions.

#### Exclusive discounted fuel for owners and tenants.

### **BUILD-TO-SUIT HANGARS – FOR SALE OR LEASE**







## LOCATION MAP





CHEROKEE COUNTY REGIONAL AIRPORT (CNI)

## **MORE INFORMATION**

### Call for Details

Jim Flock, Jr., CCIM President / Qualifying Broker / Pilot Mobile: 678-462-0516 Email: jim@flockrealtygroup.com Web: flockrealtygroup.com





2011 Commerce Drive N | Suite C-103 | Peachtree City, GA 30269