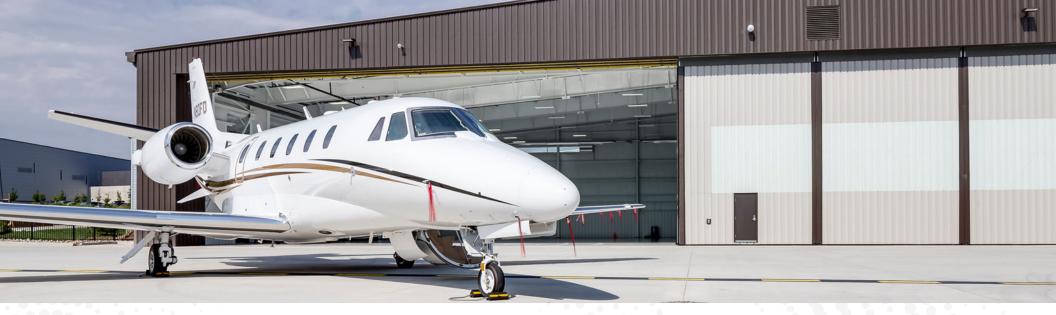

### **BUILD-TO-SUIT HANGARS – FOR SALE OR LEASE**

# HANGARS AVAILABLE

- Close proximity to Atlanta and outside the Atlanta Class B airspace
- Exclusive fuel station with discounted pricing
- Runway recently updated and widened to 100' x 5,003'
- Future plans for extended runway to 6,000' with a ILS precision approach
- Long term 30-year ground lease