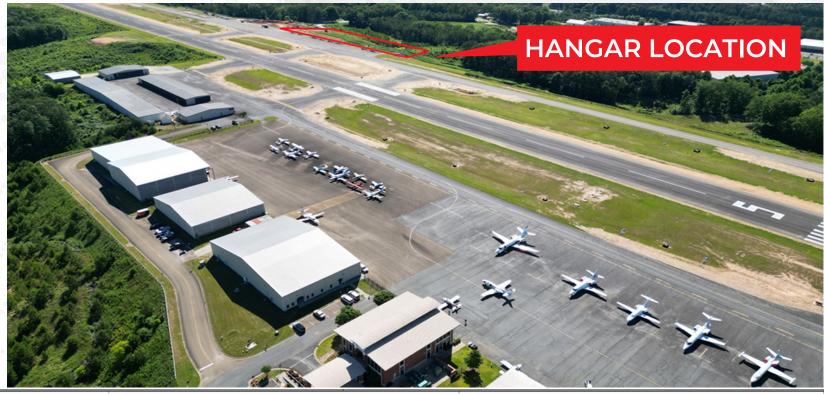

## LOCATION MAP

CHEROKEE COUNTY REGIONAL AIRPORT (CNI)

#### Cherokee County Regional Airport is located in Canton in northern Georgia near Interstate 575, approximately 40 miles north of Atlanta.

Canton is the county seat of Cherokee County. There are almost 315,000 residents located within a 30-minute drive of the airport. The Cherokee County Regional Airport is owned and maintained by Cherokee County Regional Airport Authority. The airport is located adjacent to I-575, 8 miles North of Canton. The airport has one runway, Runway 05/23, which is 5,003 feet long and 100 feet wide with future plans to extend to 6,000 feet.