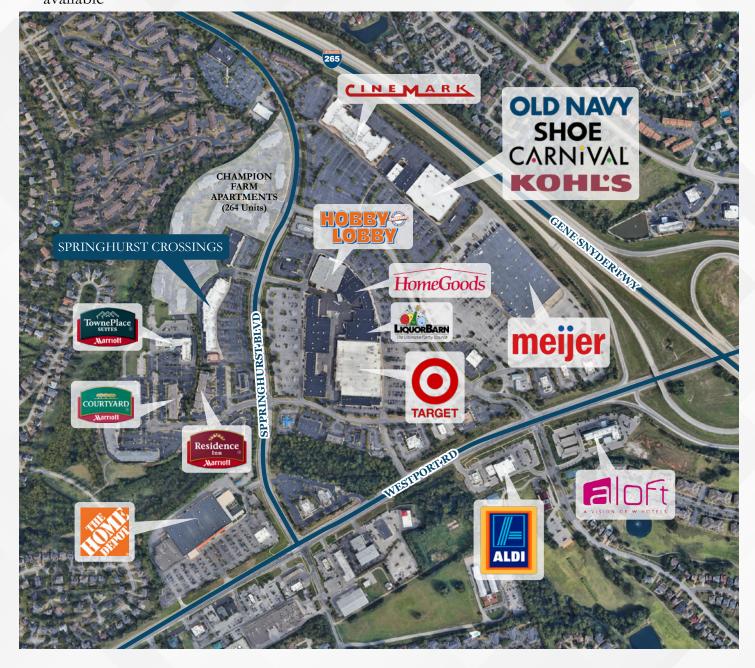

- Exceptional area income demographics
- Less than one mile to I-265 at Westport Rd
- Strong area retail including Target, Meijer, Hobby Lobby and Home Depot
- Three hotels adjacent to Springhurst Crossings

## SPRINGHURST CROSSINGS

- Easily accessible to I-265 and Westport Road with over 100,000 cars per day
- Abundant area retail adjacent to Springhurst Crossings, including Home Depot, Target, Hobby Lobby, Meijers, Dick's Sporting Goods and more
- Within one block of three hotels with over 370 guest rooms total
- Located directly behind Springhurst Crossings is the 264-Unit Champion Farms Apartments
- Highly educated population with over 43% earning a bachelor's degree or higher in a one mile radius.
- In one of the Louisville's highest income demographics areas
- New East End Bridge connecting southernIndiana to Springhurst Crossings