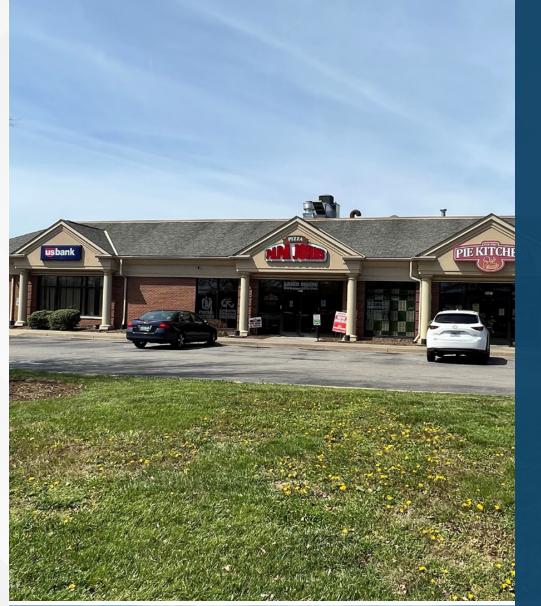

# Site Plan

| 1. | US ] | Bank |
|----|------|------|
|    |      |      |

- Papa John's Pizza
- Homemade Ice Cream & Pie Kitchen 14. AVAILABLE (2,400 SF)
- I Love Taco's
- SVS Vision

### AVAILABLE (4,800 SF)

- SwimLabs
- Fuji Japanese Steakhouse
- Q Nails 9.
- Specialty Compounding Pharmacy
- 11. KORT

- AVAILABLE (2,400 SF)
- 13. AVAILABLE (2,400 SF)
- Gentlemen's Cut
- 16. Norton Healthcare
- Cuvee Wine Table
- 18. McIlvoy Fitness
- Dollar Tree
- OrthoLazer
- AVAILABLE (3,200 SF)
- Pizza Hut