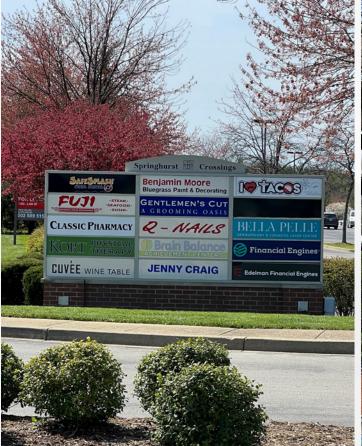

# Site Plan

| 1. | US ] | Bank |
|----|------|------|
|    |      |      |

- Papa John's Pizza
- Homemade Ice Cream & Pie Kitchen 14. AVAILABLE (2,400 SF)
- I Love Taco's
- SVS Vision

### AVAILABLE (4,800 SF)

- SwimLabs
- Fuji Japanese Steakhouse
- Q Nails 9.
- Specialty Compounding Pharmacy
- 11. KORT

- AVAILABLE (2,400 SF)
- 13. AVAILABLE (2,400 SF)
- Gentlemen's Cut
- 16. Norton Healthcare
- Cuvee Wine Table
- 18. McIlvoy Fitness
- Dollar Tree
- OrthoLazer
- AVAILABLE (3,200 SF)
- Pizza Hut