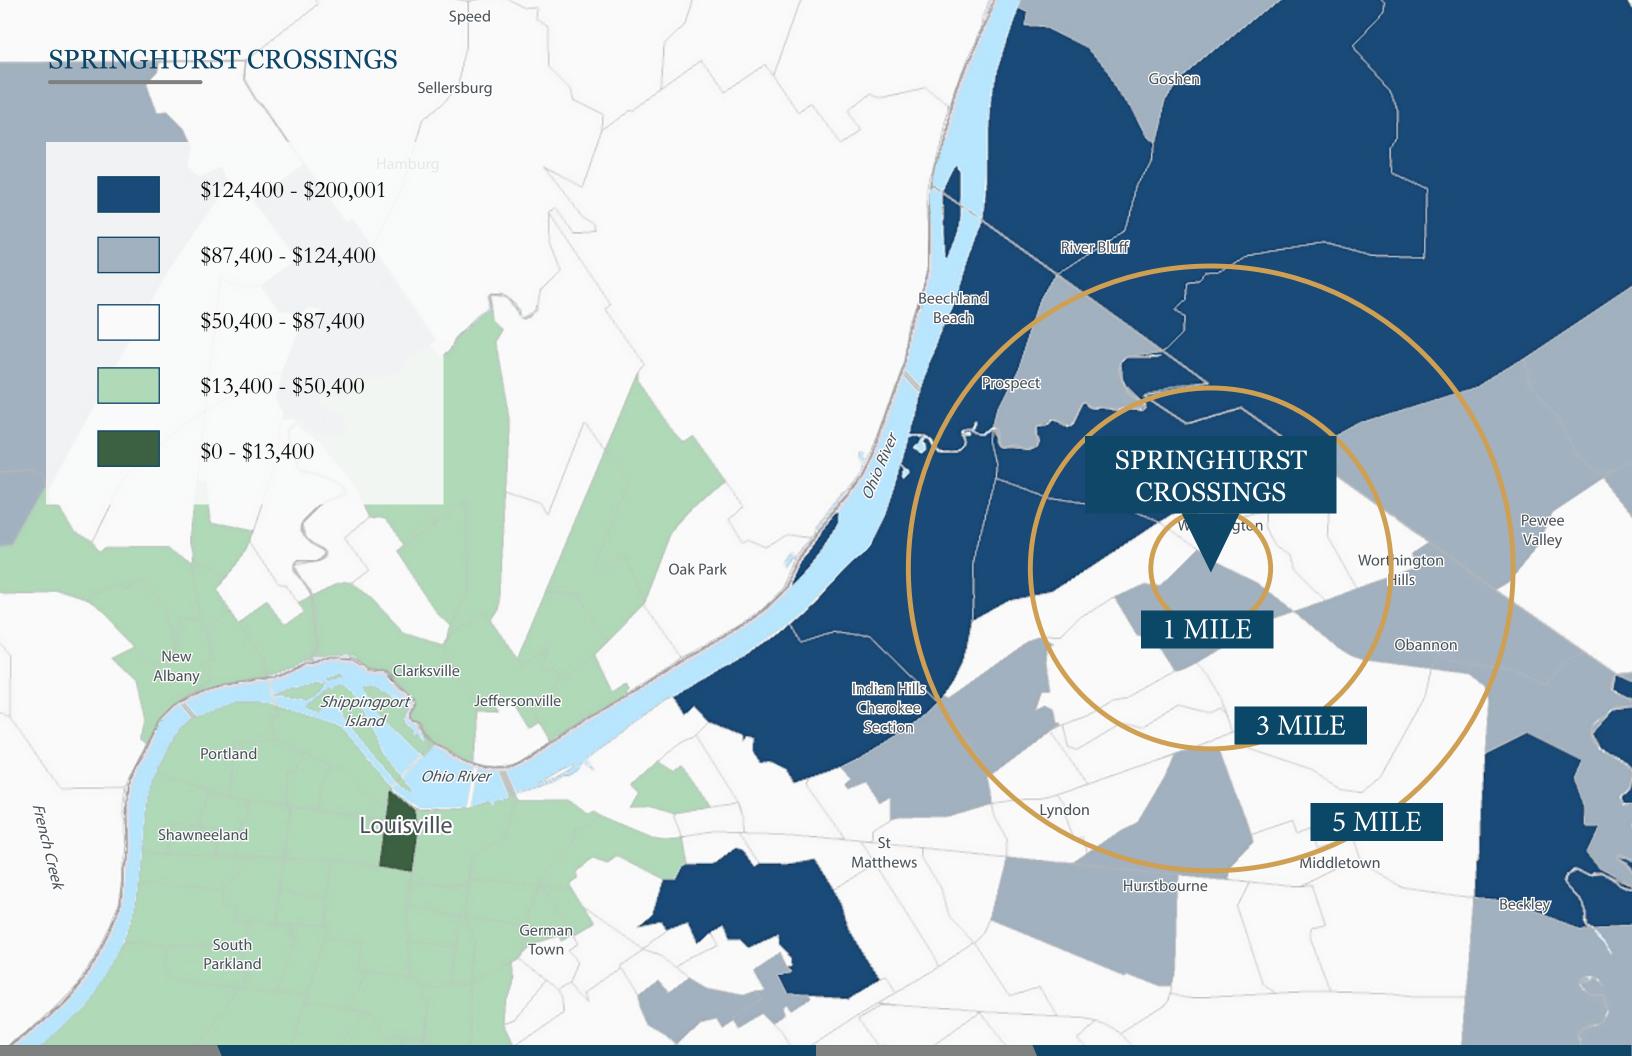

# Area Summary

### TOTAL POPULATION

9k – 1 mile 57k – 3 miles 142k – 5 miles

#### TOTAL HOUSEHOLDS

3k – 1 mile 22k – 3 miles 59k – 5 miles

# AVERAGE HOUSEHOLD INCOME

\$124k - 1 mile \$131k - 3 miles \$134k - 5 miles

#### DAYTIME POPULATION

8k – 1 mile 62k – 3 miles 157k – 5 miles

### DAILY TRAFFIC COUNTS

10k vpd Springhurst Blvd 35k vpd Westport Road 63k vpd I-265

108k vpd Total Traffic