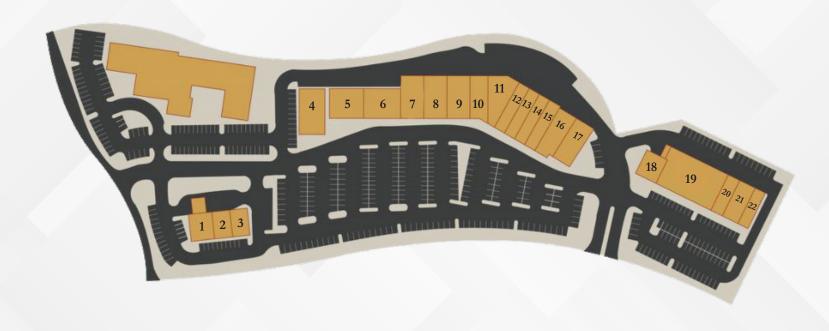

# Site Plan

| 1. | US ] | Bank |
|----|------|------|
|    |      |      |

- Papa John's Pizza
- Homemade Ice Cream & Pie Kitchen 14. AVAILABLE (2,400 SF)
- I Love Taco's
- SVS Vision

### AVAILABLE (4,800 SF)

- SwimLabs
- Fuji Japanese Steakhouse
- Q Nails 9.
- Specialty Compounding Pharmacy
- 11. KORT

- AVAILABLE (2,400 SF)
- 13. AVAILABLE (2,400 SF)
- Gentlemen's Cut
- 16. Norton Healthcare
- Cuvee Wine Table
- 18. McIlvoy Fitness
- Dollar Tree
- OrthoLazer
- AVAILABLE (3,200 SF)
- Pizza Hut