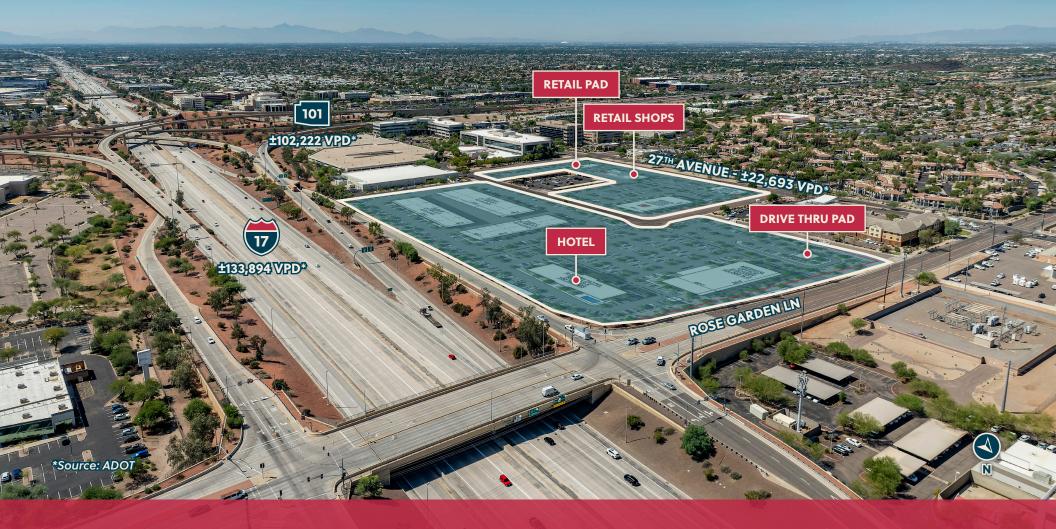

## \*\* INTERCHANGE

±17,500 SF
OF RETAIL AVAILABLE

BUILDING A: **RETAIL PAD:** ±700 SF

BUILDING B: RETAIL W/ DRIVE THRU: ±12,600 SF

PHASE 2: RETAIL W/ DRIVE THRU: ±1,500 SF

# **PROJECT**HIGHLIGHTS

Right off I-17 & Loop 101, traveled by over ±102,000 VPD

Less than a mile from HonorHealth Deer Valley Medical Center

Proximity to strong labor force

Corporate neighbors include
PetSmart HQ, Discover Card,
Wells Fargo, Safeway Regional HQ,
American Express, Best Western
Data Center, and others

## **PROJECT** *FEATURES*

**TOTAL RETAIL:** ±17.500 SF

TOTAL RETAIL PARKING: 152 Spaces

BUILDING A: RETAIL PAD: ±4,800 SF

BUILDING B: RETAIL W/ DRIVE THRU: ±11,200 SF PHASE 2: RETAIL W/ DRIVE THRU: ±11,200 SF

**PARCEL:** 209-08-027

**LOT SIZE:** ±289,805 sq ft. ±6.65 acres

ZONING: