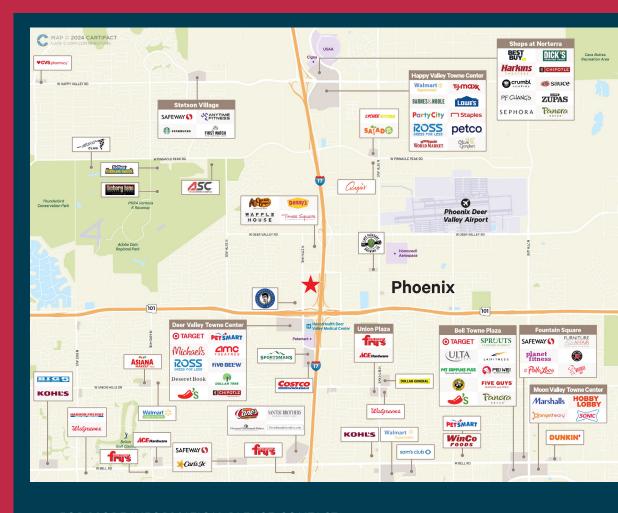

# **PROJECT**HIGHLIGHTS

Right off I-17 & Loop 101, traveled by over ±102,000 VPD

Less than a mile from HonorHealth Deer Valley Medical Center

Proximity to strong labor force

Corporate neighbors include
PetSmart HQ, Discover Card,
Wells Fargo, Safeway Regional HQ,
American Express, Best Western
Data Center, and others