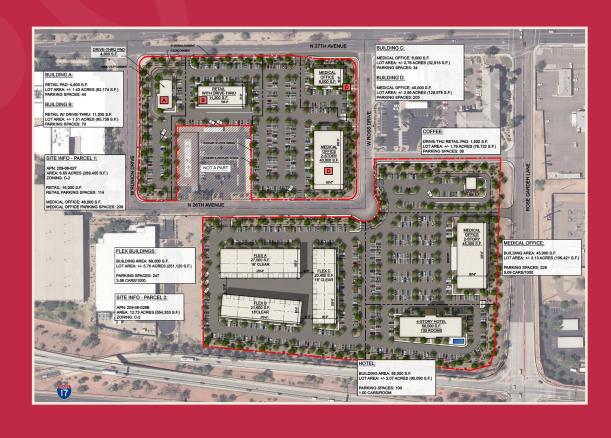

## \*\* INTERCHANGE

±17,500 SF
OF RETAIL AVAILABLE

BUILDING A: **RETAIL PAD:** ±700 SF

BUILDING B: RETAIL W/ DRIVE THRU: ±12,600 SF

PHASE 2: RETAIL W/ DRIVE THRU: ±1,500 SF

## **PROJECT** *FEATURES*

**TOTAL RETAIL:** ±17.500 SF

TOTAL RETAIL PARKING: 152 Spaces

BUILDING A: RETAIL PAD: ±4,800 SF

BUILDING B: RETAIL W/ DRIVE THRU: ±11,200 SF PHASE 2: RETAIL W/ DRIVE THRU: ±11,200 SF

**PARCEL:** 209-08-027

**LOT SIZE:** ±289,805 sq ft. ±6.65 acres

ZONING: