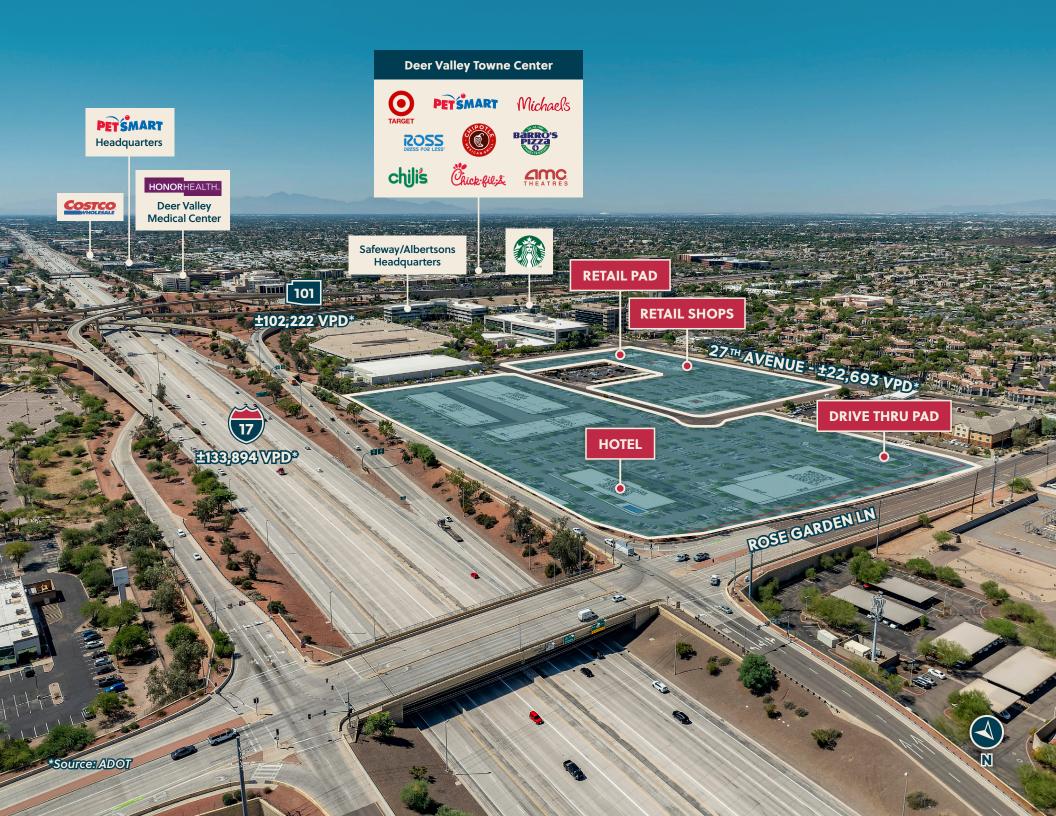

# **PROJECT**HIGHLIGHTS

Right off I-17 & Loop 101, traveled by over ±102,000 VPD

Less than a mile from HonorHealth Deer Valley Medical Center

Proximity to strong labor force

Corporate neighbors include
PetSmart HQ, Discover Card,
Wells Fargo, Safeway Regional HQ,
American Express, Best Western
Data Center, and others

## \*\* INTERCHANGE

±17,500 SF
OF RETAIL AVAILABLE

BUILDING A: **RETAIL PAD:** ±700 SF

BUILDING B: RETAIL W/ DRIVE THRU: ±12,600 SF

PHASE 2: RETAIL W/ DRIVE THRU: ±1,500 SF

## **PROJECT** *FEATURES*

**TOTAL RETAIL:** ±17.500 SF

TOTAL RETAIL PARKING: 152 Spaces

BUILDING A: RETAIL PAD: ±4,800 SF

BUILDING B: RETAIL W/ DRIVE THRU: ±11,200 SF PHASE 2: RETAIL W/ DRIVE THRU: ±11,200 SF