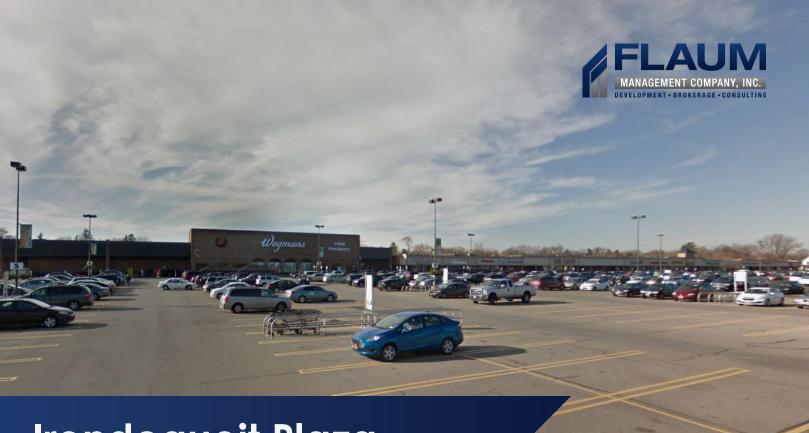

## Irondequoit Plaza

525 Titus Ave Irondequoit, NY 14622

Space Available: 3,200 - 4,500 SF

- » Ideal for Retail Space
- » Great Street Exposure
- » Heavy Traffic Flow
- » Major Tenants Include Wegmans, Dunkin Donuts, Big Lots, Dollar Tree, Little Caesars, and Citizens Bank

215,000 SF Grocery Anchored Wegman's Center in the heart of the Town of Irondequoit (just North of City of Rochester). Home to a mix of 22 national and local small shop tenants.

Located just North of East Ridge Road on the corner of Hudson Avenue & Titus Avenue. 1/4 Mile to East of site is the new \$13M mixed use I-Square Project. Across the street is new Aldi's (2015).