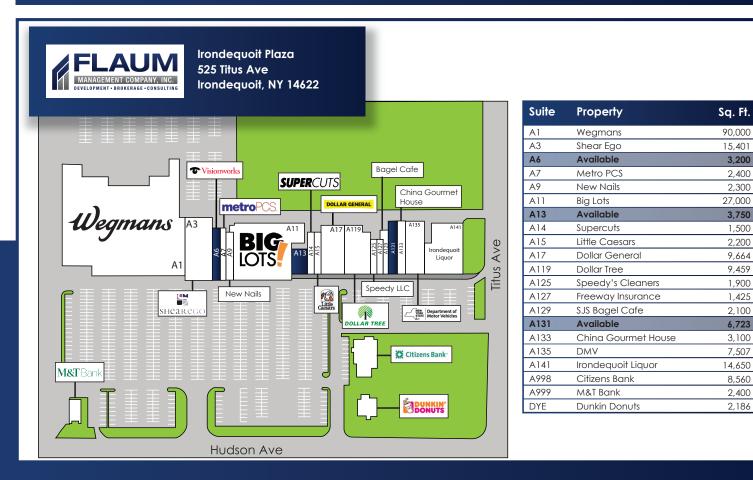

## Irondequoit Plaza

525 Titus Ave Irondequoit, NY 14622

Space Available: 3,200 - 4,500 SF

- » Ideal for Retail Space
- » Great Street Exposure
- » Heavy Traffic Flow
- » Major Tenants Include Wegmans, Dunkin Donuts, Big Lots, Dollar Tree, Little Caesars, and Citizens Bank

215,000 SF Grocery Anchored Wegman's Center in the heart of the Town of Irondequoit (just North of City of Rochester). Home to a mix of 22 national and local small shop tenants.

Located just North of East Ridge Road on the corner of Hudson Avenue & Titus Avenue. 1/4 Mile to East of site is the new \$13M mixed use I-Square Project. Across the street is new Aldi's (2015).