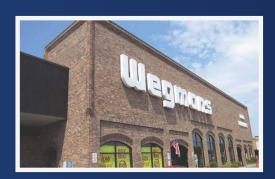

## Irondequoit Plaza

525 Titus Ave Irondequoit, NY 14622

Space Available: 3,200 - 4,500 SF

- » Ideal for Retail Space
- » Great Street Exposure
- » Heavy Traffic Flow
- » Major Tenants Include Wegmans, Dunkin Donuts, Big Lots, Dollar Tree, Little Caesars, and Citizens Bank

215,000 SF Grocery Anchored Wegman's Center in the heart of the Town of Irondequoit (just North of City of Rochester). Home to a mix of 22 national and local small shop tenants.

Located just North of East Ridge Road on the corner of Hudson Avenue & Titus Avenue. 1/4 Mile to East of site is the new \$13M mixed use I-Square Project. Across the street is new Aldi's (2015).